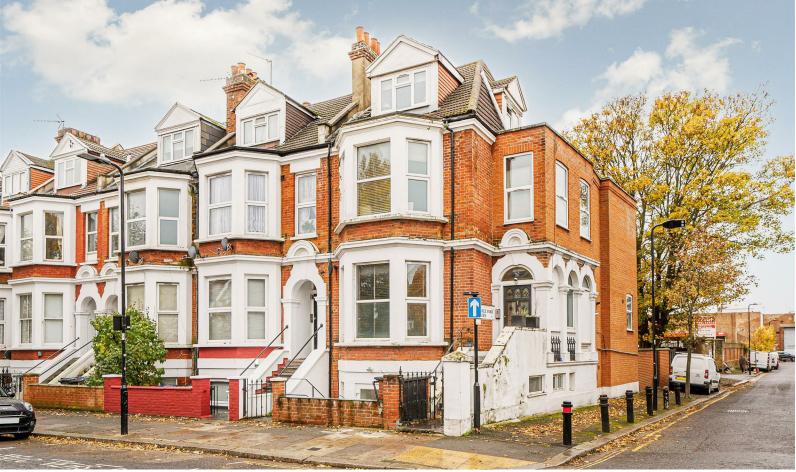

#### **Location:**

Larden Road is centrally located close to the amenities of Acton and Shepherd's Bush. Both Acton Central and Acton Main Line stations are close by for links to and from central London.

Larden Road is a beautifully tranquil tree-lined road which is conveniently located close by to the wonderful green open spaces of Acton Park and Wendell Park. An array of shops, cafes, restaurants and amenities can be found on the nearby Churchfield Road and Acton High Street. The nearest transport links are Acton Central (Overground station), Acton Main station (Elizabeth line) and Turnham Green station (District line and Piccadilly line).