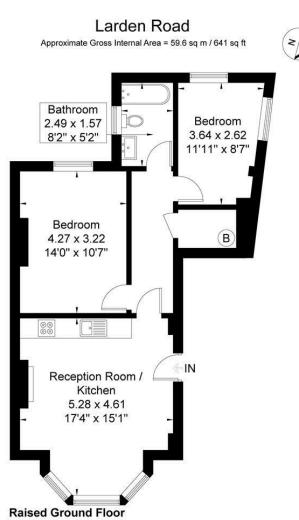

## Key points:

- 2 Double bedrooms
- Beautiful period features
- High ceilings
- Utility cupboard
- Lovely bay window
- Modern apartment
- Open plan kitchen/living area
- · Close to Acton park
- 641 sqft
- EPC rating C

### Acton

sales@astonrowe.co.uk

103 Churchfield Road, Acton, London, W3 6AH

020 8992 3600

Although every attempt has been made to ensure accuracy, all measurements are approximate. The floorplan is for illustrative purposes only and not to scale.

\_\_\_\_ 1 Bathrooms

Aston

The current owner says:

The apartment benefits from wonderful period features and high ceilings

A well presented two bedroom raised ground floor apartment comprising over 641 sq ft. Situated on Larden Road moments walk away from Acton Park and Churchfield Road. This beautiful home would be Ideal for a first time buyer or buy to let investor, the property benefits from two double bedrooms, modern family bathroom,utility cupboard and open-plan kitchen and living area. The property has lovely high ceilings and wonderful period features and is in good decorative order throughout and benefits from a long lease and offers no appeared chain.