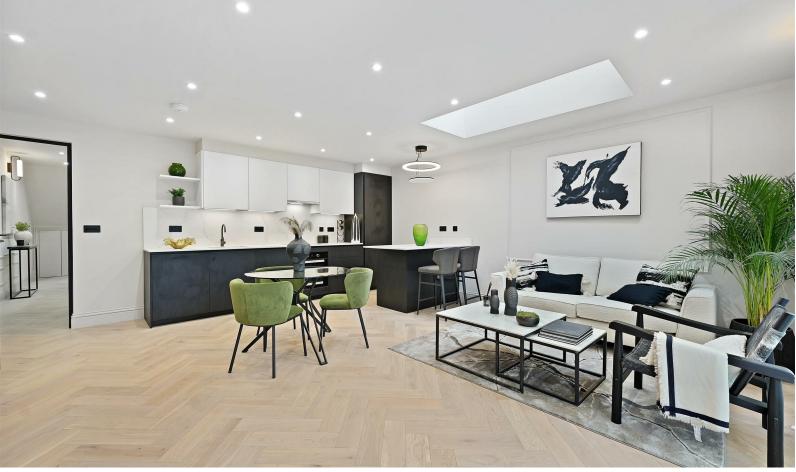

Asking Price £850,000

**Rowe** 

Grafton Road, London W3 6PB

A luxurious three bedroom, two bathroom ground floor apartment with a private South facing lanscaped garden.

Forming part of a luxury new development in an imposing, end terraced building, this apartment is offered as part of a collection of three recently converted properties. The apartment benefits from three double bedrooms including a master bedroom en-suite, family bathroom and open plan kitchen/living area perfect for entertaining. Moments from Churchfield Road, offering a vibrant cafe culture and a great selection of boutique shops, bars and eateries. The apartments are a 7 minute walk from the new Elizabeth Line and a few minutes walk to Churchfield Road, offering a great selection of boutique shops, bars and restaurants.

## What's better:

A stunning 3 bedroom garden apartment in W3.