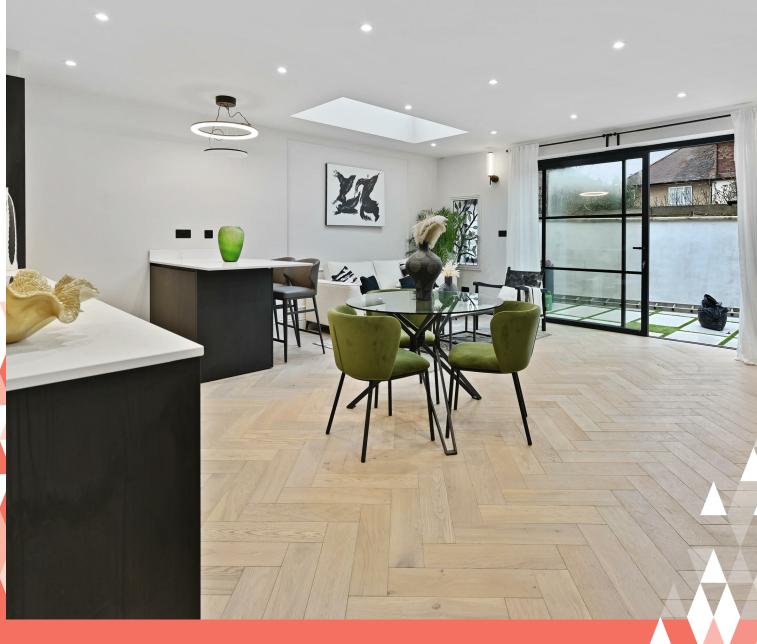

Asking Price £850,000

**Rowe** 

Grafton Road, London W3 6PB

A luxurious three bedroom, two bathroom ground floor apartment with a private South facing lanscaped garden.

Forming part of a luxury new development in an imposing, end terraced building, this apartment is offered as part of a collection of three recently converted properties. The apartment benefits from three double bedrooms including a master bedroom en-suite, family bathroom and open plan kitchen/living area perfect for entertaining. Moments from Churchfield Road, offering a vibrant cafe culture and a great selection of boutique shops, bars and eateries. The apartments are a 7 minute walk from the new Elizabeth Line and a few minutes walk to Churchfield Road, offering a great selection of boutique shops, bars and restaurants.

## What's better:

A stunning 3 bedroom garden apartment in W3.