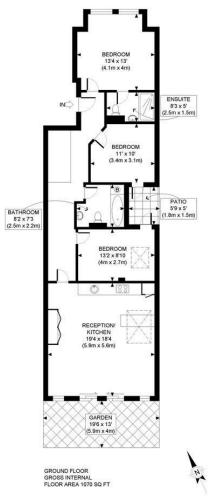

### PROPERTY PHOT PLANS COUK

This plan is for illustrative purposes only and should be used as such by any prospective client.

Whilst every attempt has been made to ensure the accuracy of the Floor Plan contained here, measurements of the doors, windows, rooms and any other items are approximate and no responsibility is taken for any errors, omissions, or misstatement. The services, systems and appliances shown have not been tested and no guarantee as to the operability or efficiency can be given.

Asking Price £850,000

**Rowe** 

Grafton Road, London W3 6PB

A luxurious three bedroom, two bathroom ground floor apartment with a private South facing lanscaped garden.

Forming part of a luxury new development in an imposing, end terraced building, this apartment is offered as part of a collection of three recently converted properties. The apartment benefits from three double bedrooms including a master bedroom en-suite, family bathroom and open plan kitchen/living area perfect for entertaining. Moments from Churchfield Road, offering a vibrant cafe culture and a great selection of boutique shops, bars and eateries. The apartments are a 7 minute walk from the new Elizabeth Line and a few minutes walk to Churchfield Road, offering a great selection of boutique shops, bars and restaurants.