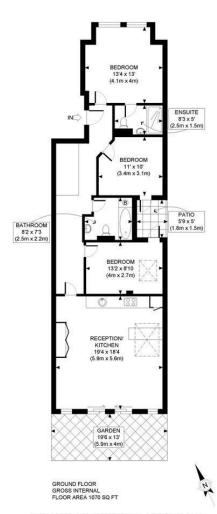

### Acton

sales@astonrowe.co.uk

103 Churchfield Road, Acton, London, W3 6AH

020 8992 3600

APPROX. GROSS INTERNAL FLOOR AREA: 1070 SQ FT/ 99 SQM

PROPERTY PHOT PLANS COUR ONE STOP SHOP FOR PROPERTY MARKETING

This plan is for illustrative purposes only and should be used as such by any prospective client. Whilst every attempt has been made to ensure the accuracy of the Floor Plan contained here. measurements of the doors, windows, rooms and any other items are approximate and no responsibility is taken for any errors, omissions, or misstatement. The services, systems and appliances shown have not been tested and no guarantee as to the operability or efficiency can be given.