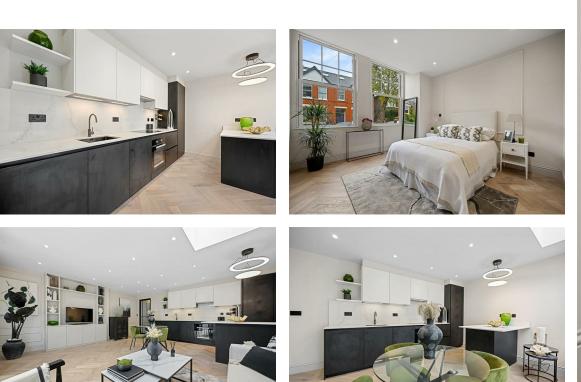

A luxurious three bedroom, two bathroom ground floor apartment with a private South facing lanscaped garden.

Forming part of a luxury new development in an imposing, end terraced building, this apartment is offered as part of a collection of three recently converted properties. The apartment benefits from three double bedrooms including a master bedroom en-suite, family bathroom and open plan kitchen/living area perfect for entertaining. Moments from Churchfield Road, offering a vibrant cafe culture and a great selection of boutique shops, bars and eateries. The apartments are a 7 minute walk from the new Elizabeth Line and a few minutes walk to Churchfield Road, offering a great selection of boutique shops, bars and restaurants.