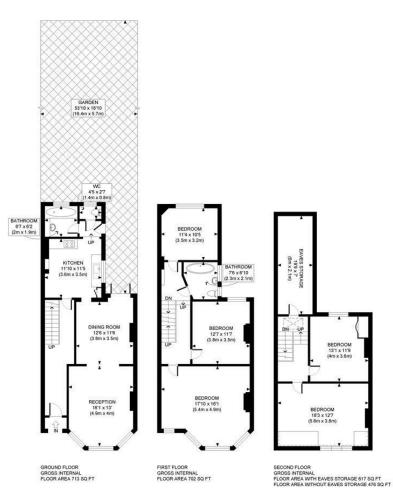

#### Acton

sales@astonrowe.co.uk

103 Churchfield Road, Acton, London, W3 6AH

020 8992 3600

APPROX. GROSS INTERNAL FLOOR AREA WITH EAVES STORAGE: 2032 SQ FT/ 189 SQM APPROX. GROSS INTERNAL FLOOR AREA WITHOUT EAVES STORAGE: 1891 SQ FT/ 176 SQM

### PROPERTY PHOT PLANS COUR

This plan is for illustrative purposes only and should be used as such by any prospective client. Whilst every attempt has been made to ensure the accuracy of the Floror Plan contained here, measurements of the doors, windows rooms and any other items are approximate and no responsibility is taken for any errors, omissions, or misstatement. The services, systems and appliances shown have not been tested and no quarantee as to the operability or efficiency can be given

Aston Rowe

A beautifully presented five bedroom terraced period house, situated on one of Actons premier residential roads in Poets Corner. This family home offers over 1,891 sqft of accommodation and comprises two large reception rooms with a working fireplaces, high ceilings, period features and a downstairs bathroom. A modern spacious kitchen with doors leading out to the mature rear garden. The first floor homes the family bathroom with a C.P. Hart roll top bath, two double bedrooms and master bedroom to the front with a lovely bay window. The second floor accommodates two further double bedrooms and considerable eaves space. Moments from the vibrant café culture of Churchfield Road and a great selection of boutique shops, bars and eateries.