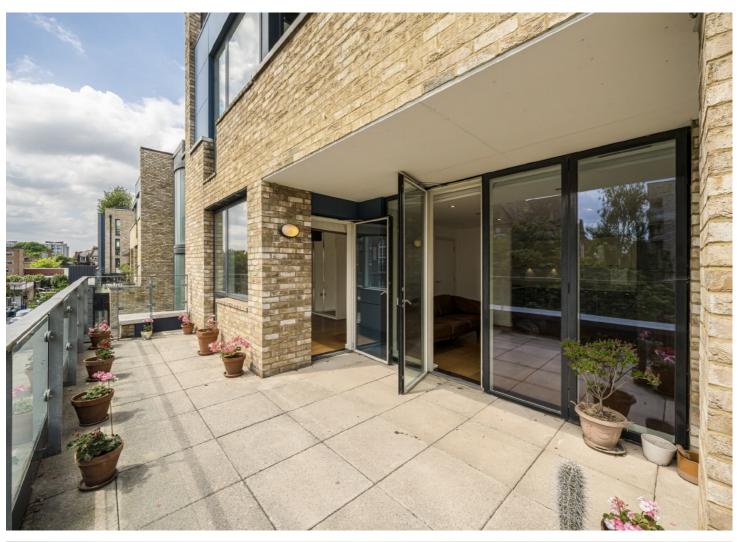

## Boundary Lane, SE17 £400,000

- South Facing Terrace
- Excellent Condition
- Chain Free
- Modern Block

- Communal Courtyard
- Bike Storage

## **ABOUT THE PROPERTY**

A beautifully presented one bedroom apartment, with a large south facing roof terrace, set on the third floor of this modern block. Offering spacious accommodation and lots of natural light. The property is offered on a chain free basis.

Total area (approx.): 47.6 sq. m (512.4 sq. ft)
Terrace area (approx.): 23.7 sq. m (255.1 sq. ft)