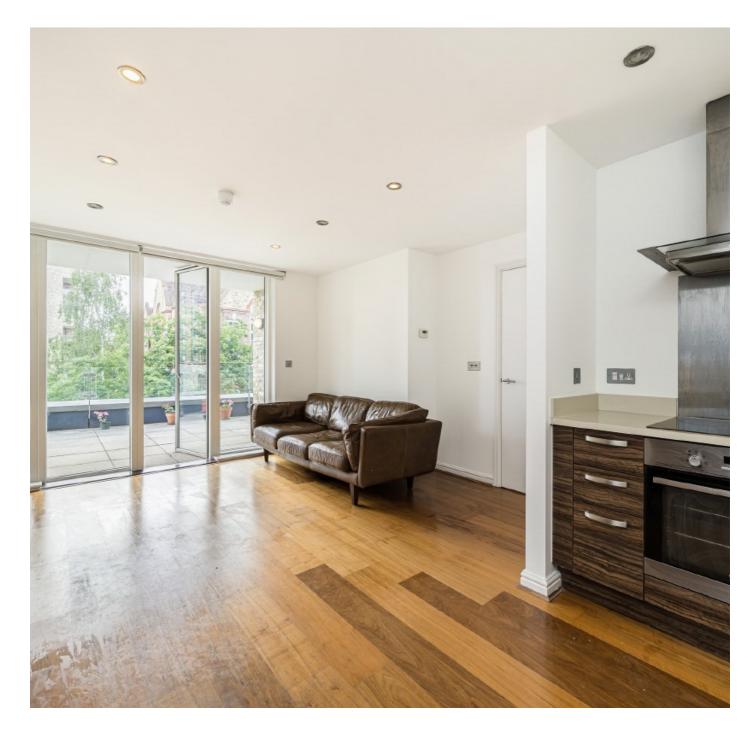

## **ABOUT THE PROPERTY**

A beautifully presented one bedroom apartment, with a large south facing roof terrace, set on the third floor of this modern block. Offering spacious accommodation and lots of natural light. The property is offered on a chain free basis.

Total area (approx.): 47.6 sq. m (512.4 sq. ft)
Terrace area (approx.): 23.7 sq. m (255.1 sq. ft)