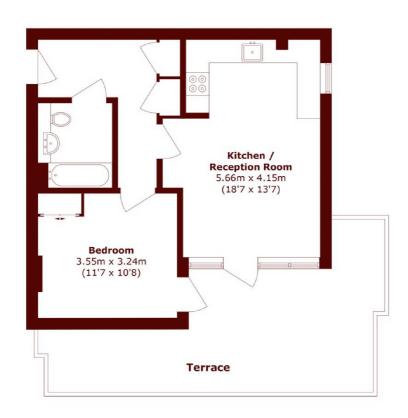

Total area (approx.): 47.6 sq. m (512.4 sq. ft)
Terrace area (approx.): 23.7 sq. m (255.1 sq. ft)