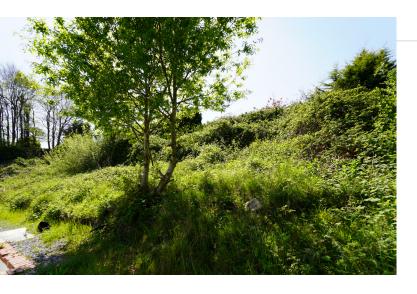

#### THE PROPERTY

An excellent opportunity to acquire a building plot of approximately 0.14 acres on a quiet, established residential street in Llangennech.

The plot is L-shaped, positioned on a gently sloping site, with an 11-metre road frontage, a depth of approximately 17 metres, and a rear width of around 41 metres. It sits within a settled residential setting and may offer potential for a single dwelling, subject to the necessary planning consents.

While the site currently has no planning permission, the sellers are open to offers made subject to planning, making it a strong prospect for those looking to build a bespoke home in a well-connected village location.