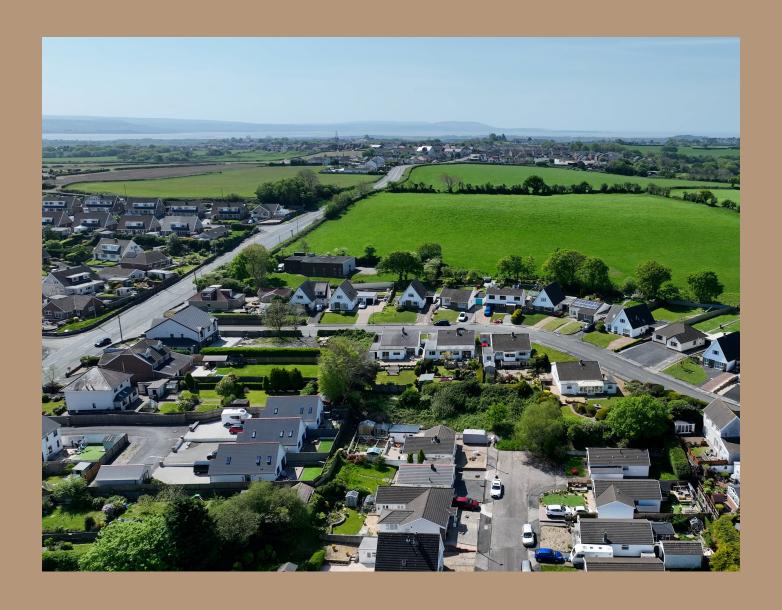

#### THE LOCATION

Talywern Road is a quiet, residential street within the popular and well-connected village of Llangennech. The village enjoys an excellent reputation, thanks to its community atmosphere, good amenities, and strong road and rail links.

Transport: The site is less than 5 minutes' drive from M4 Junction 48, making it well placed for commuting to Swansea, Llanelli, or Carmarthen.

Local Amenities: Llangennech offers convenience shops, a highly regarded primary school, and local pubs and services.

Lifestyle: The village lies within easy reach of both countryside and coastal walks, while nearby Llanelli and the Gower Peninsula provide further options for leisure and travel.

Development Potential: While the plot has no current planning status, its proportions, setting, and accessibility make it a worthwhile prospect for a future self-build project or small-scale development, subject to the usual consents.