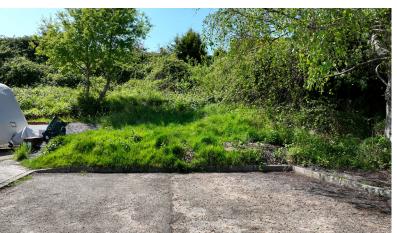

#### THE PROPERTY

An excellent opportunity to acquire a building plot of approximately 0.14 acres on a quiet, established residential street in Llangennech.

The plot is L-shaped, positioned on a gently sloping site, with an 11-metre road frontage, a depth of approximately 17 metres, and a rear width of around 41 metres. It sits within a settled residential setting and may offer potential for a single dwelling, subject to the necessary planning consents.

While the site currently has no planning permission, the sellers are open to offers made subject to planning, making it a strong prospect for those looking to build a bespoke home in a well-connected village location.