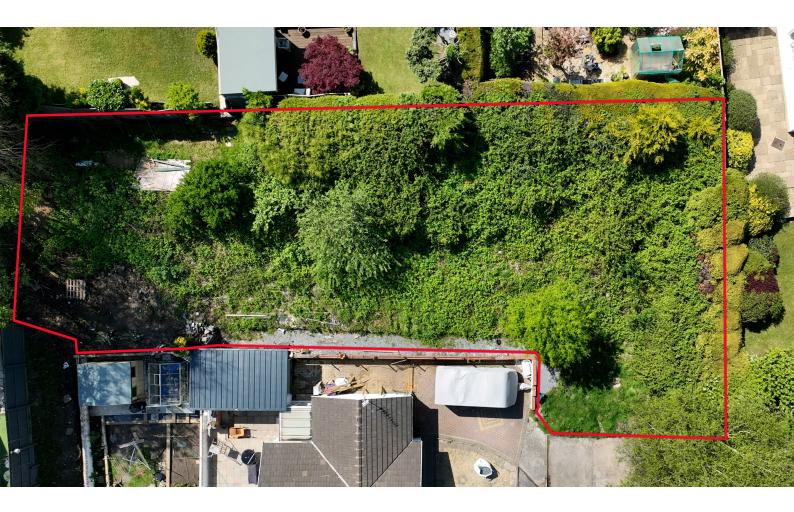

# Land at, Talywern Road, Llangennech, Carmarthenshire, SA14 8UQ

A generous, L-shaped plot in a quiet residential setting in Llangennech, offering scope for a new dwelling—subject to planning—with offers on that basis welcomed.

#### THE PROPERTY

An excellent opportunity to acquire a building plot of approximately 0.14 acres on a quiet, established residential street in Llangennech.

The plot is L-shaped, positioned on a gently sloping site, with an 11-metre road frontage, a depth of approximately 17 metres, and a rear width of around 41 metres. It sits within a settled residential setting and may offer potential for a single dwelling, subject to the necessary planning consents.

While the site currently has no planning permission, the sellers are open to offers made subject to planning, making it a strong prospect for those looking to build a bespoke home in a well-connected village location.