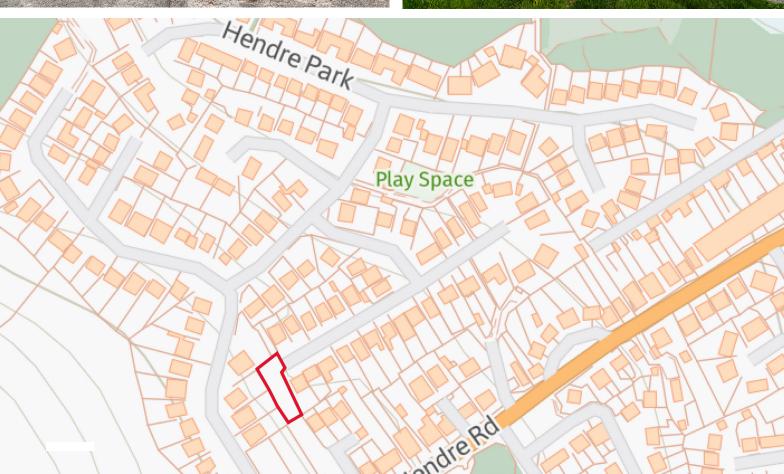

# Land at, Talywern Road, Llangennech, Carmarthenshire, SA14 8UQ

A generous, L-shaped plot in a quiet residential setting in Llangennech, offering scope for a new dwelling—subject to planning—with offers on that basis welcomed.

#### THE LOCATION

Talywern Road is a quiet, residential street within the popular and well-connected village of Llangennech. The village enjoys an excellent reputation, thanks to its community atmosphere, good amenities, and strong road and rail links.