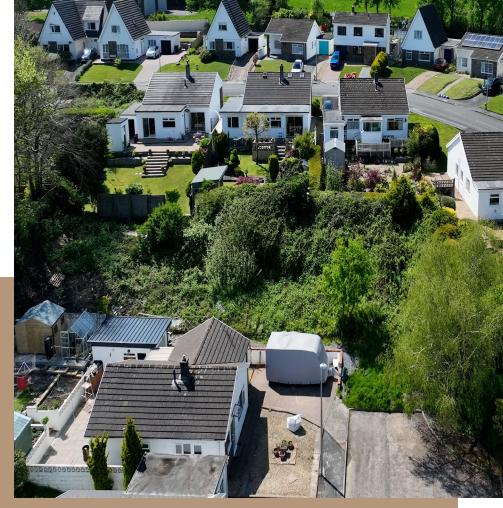

#### THE PROPERTY

An excellent opportunity to acquire a building plot of approximately 0.14 acres on a quiet, established residential street in Llangennech.

The plot is L-shaped, positioned on a gently sloping site, with an 11-metre road frontage, a depth of approximately 17 metres, and a rear width of around 41 metres. It sits within a settled residential setting and may offer potential for a single dwelling, subject to the necessary planning consents.

#### THE LOCATION

Talywern Road is a quiet, residential street within the popular and well-connected village of Llangennech. The village enjoys an excellent reputation, thanks to its community atmosphere, good amenities, and strong road and rail links.