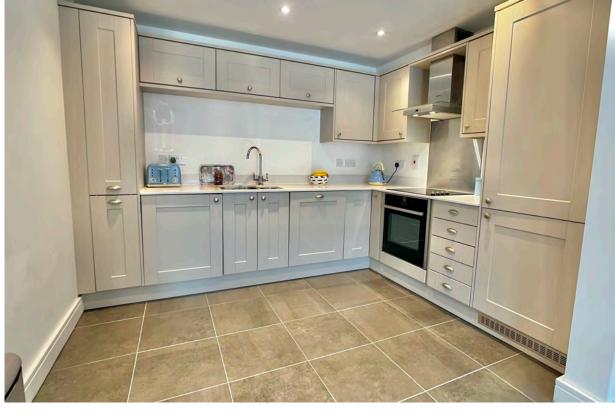

Upon entry, the apartment opens into a wonderfully expansive reception room that is bathed in natural light, thanks to a grand bay window that frames picturesque views. The reception area flows seamlessly into a sleek, modern kitchen fitted to the highest standards, perfect for entertaining or relaxed evenings in.