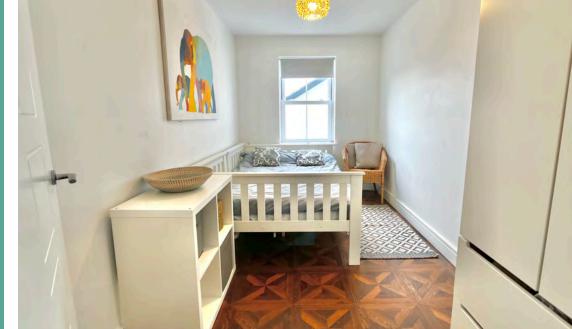

#### Approx. Gross Internal Floor Area 977 sq. ft / 90.83 sq. m Illustration for identification purposes only, measurements are approximate, not to scale. Produced by Elements Property

Nestled within the prestigious Bay View Apartments, completed in 2016, Apartment Four epitomizes sophisticated coastal living. This exquisite first-floor residence spans a generous 977sq. ft., offering a blend of refined space and contemporary design ideal for the discerning homeowner. Boasting three spacious bedrooms and two beautifully appointed bathrooms, the apartment offers comfort and luxury in every corner.

Natural light and space are the defining features of this property, with a carefully crafted layout that prioritizes both style and practicality. A palette of premium finishes enhances every room, showcasing a commitment to quality and attention to detail throughout. The master bedroom, a true sanctuary, enjoys glimpses of the sea—a serene reminder of the coastal lifestyle just beyond your doorstep.