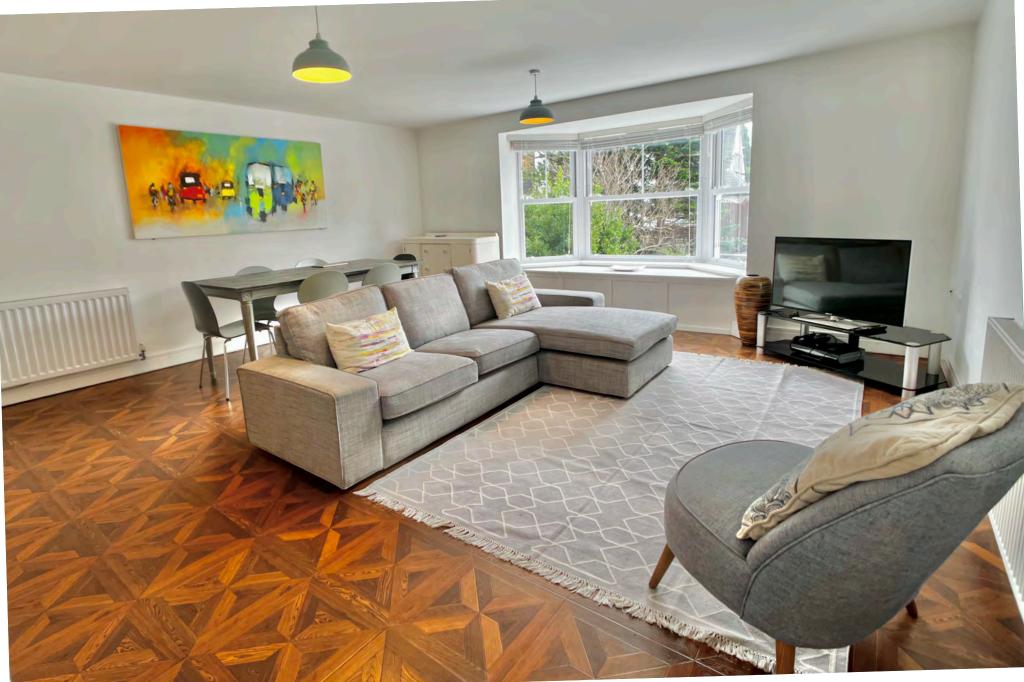

Upon entry, the apartment opens into a wonderfully expansive reception room that is bathed in natural light, thanks to a grand bay window that frames picturesque views. The reception area flows seamlessly into a sleek, modern kitchen fitted to the highest standards, perfect for entertaining or relaxed evenings in.

Natural light and space are the defining features of this property, with a carefully crafted layout that prioritizes both style and practicality. A palette of premium finishes enhances every room, showcasing a commitment to quality and attention to detail throughout. The master bedroom, a true sanctuary, enjoys glimpses of the sea—a serene reminder of the coastal lifestyle just beyond your doorstep.