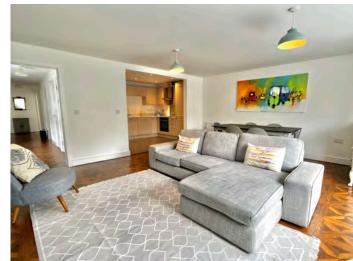

#### Approx. Gross Internal Floor Area 977 sq. ft / 90.83 sq. m Illustration for identification purposes only, measurements are approximate, not to scale. Produced by Elements Property

Nestled within the prestigious Bay View Apartments, completed in 2016, Apartment Four epitomizes sophisticated coastal living. This exquisite first-floor residence spans a generous 977sq. ft., offering a blend of refined space and contemporary design ideal for the discerning homeowner. Boasting three spacious bedrooms and two beautifully appointed bathrooms, the apartment offers comfort and luxury in every corner.

Upon entry, the apartment opens into a wonderfully expansive reception room that is bathed in natural light, thanks to a grand bay window that frames picturesque views. The reception area flows seamlessly into a sleek, modern kitchen fitted to the highest standards, perfect for entertaining or relaxed evenings in.

Natural light and space are the defining features of this property, with a carefully crafted layout that prioritizes both style and practicality. A palette of premium finishes enhances every room, showcasing a commitment to quality and attention to detail throughout. The master bedroom, a true sanctuary, enjoys glimpses of the sea—a serene reminder of the coastal lifestyle just beyond your doorstep.