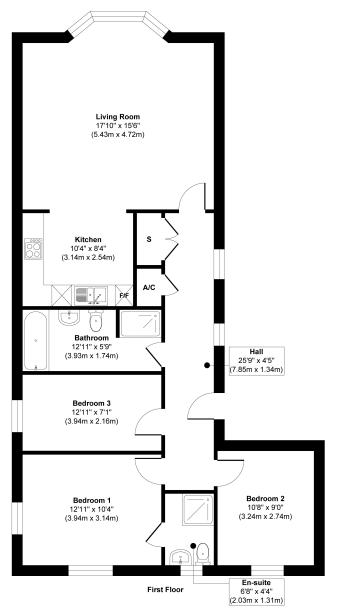

#### Approx. Gross Internal Floor Area 977 sq. ft / 90.83 sq. m Illustration for identification purposes only, measurements are approximate, not to scale. Produced by Elements Property

Nestled within the prestigious Bay View Apartments, completed in 2016, Apartment Four epitomizes sophisticated coastal living. This exquisite first-floor residence spans a generous 977sq. ft., offering a blend of refined space and contemporary design ideal for the discerning homeowner. Boasting three spacious bedrooms and two beautifully appointed bathrooms, the apartment offers comfort and luxury in every corner.

Upon entry, the apartment opens into a wonderfully expansive reception room that is bathed in natural light, thanks to a grand bay window that frames picturesque views. The reception area flows seamlessly into a sleek, modern kitchen fitted to the highest standards, perfect for entertaining or relaxed evenings in.

Natural light and space are the defining features of this property, with a carefully crafted layout that prioritizes both style and practicality. A palette of premium finishes enhances every room, showcasing a commitment to quality and attention to detail throughout. The master bedroom, a true sanctuary, enjoys glimpses of the sea—a serene reminder of the coastal lifestyle just beyond your doorstep.