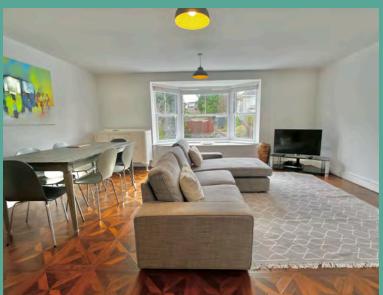

#### Approx. Gross Internal Floor Area 977 sq. ft / 90.83 sq. m Illustration for identification purposes only, measurements are approximate, not to scale. Produced by Elements Property

Nestled within the prestigious Bay View Apartments, completed in 2016, Apartment Four epitomizes sophisticated coastal living. This exquisite first-floor residence spans a generous 977sq. ft., offering a blend of refined space and contemporary design ideal for the discerning homeowner. Boasting three spacious bedrooms and two beautifully appointed bathrooms, the apartment offers comfort and luxury in every corner.

Upon entry, the apartment opens into a wonderfully expansive reception room that is bathed in natural light, thanks to a grand bay window that frames picturesque views. The reception area flows seamlessly into a sleek, modern kitchen fitted to the highest standards, perfect for entertaining or relaxed evenings in.

Natural light and space are the defining features of this property, with a carefully crafted layout that prioritizes both style and practicality. A palette of premium finishes enhances every room, showcasing a commitment to quality and attention to detail throughout. The master bedroom, a true sanctuary, enjoys glimpses of the sea—a serene reminder of the coastal lifestyle just beyond your doorstep.