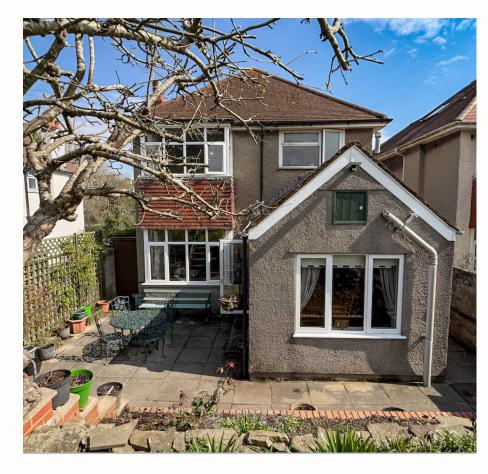

4 Langland Bay Road commands an enviably elevated position just a stone's throw from Langland Bay, blending timeless character with a touch of coastal charm. Flooded with natural light, this three-bedroom home showcases a dramatic circular bay window at the front—capturing a southerly aspect—and an equally appealing square bay at the rear overlooking the level garden. The spacious entrance hall sets the tone, leading to two reception rooms and a bright kitchen/dining room, framed by French doors that open gracefully onto the garden.

Maintained as a cherished family home for the past 32 years, the property is ready for a fresh update—yet its warmth and solid upkeep are evident throughout. Offering easy access to both Mumbles and Langland Bay, the house's raised position offers lovely views (with the promise of some sea glimpses) and a perennial sense of sunshine. A downstairs WC, detached double garage at the rear (for a gentler walk-in), and steps up from Langland Bay Road to the front door complete the picture of a home that's as practical as it is inviting—a canvas for the next owner's personal touch in one of Swansea's most prized addresses.