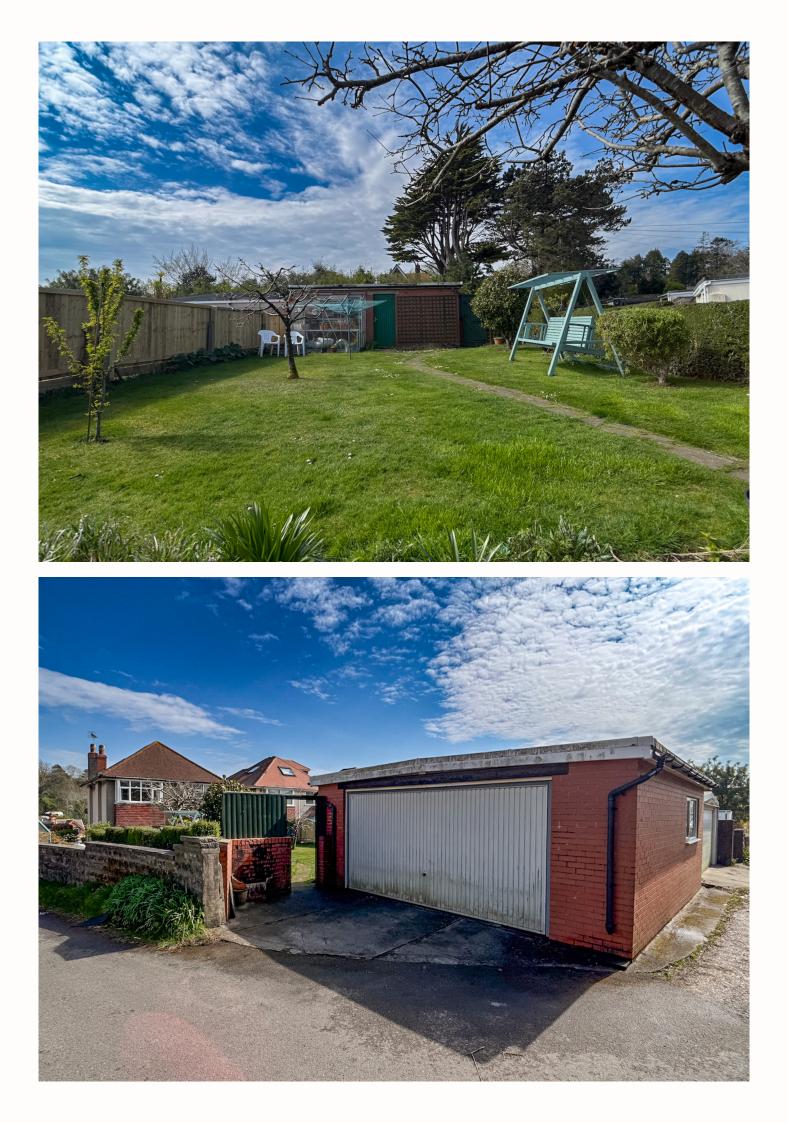

#### Accommodation:

Three Bedrooms Two Reception Rooms and Kitchen/Diner Family Bathroom and Ground Floor WC Double Garage Tenure : FREEHOLD

Maintained as a cherished family home for the past 32 years, the property is ready for a fresh update—yet its warmth and solid upkeep are evident throughout. Offering easy access to both Mumbles and Langland Bay, the house's raised position offers lovely views (with the promise of some sea glimpses) and a perennial sense of sunshine. A downstairs WC, detached double garage at the rear (for a gentler walk-in), and steps up from Langland Bay Road to the front door complete the picture of a home that's as practical as it is inviting—a canvas for the next owner's personal touch in one of Swansea's most prized addresses.