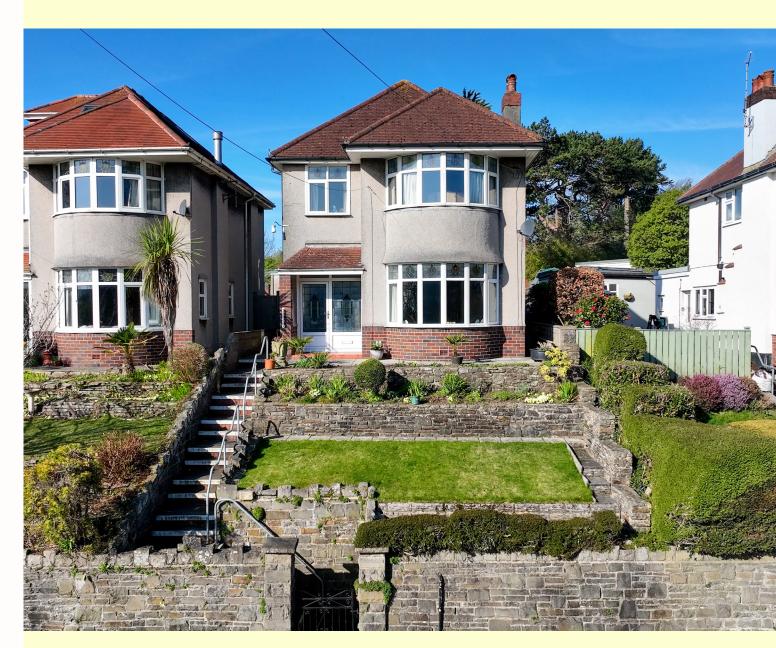

4 Langland Bay Road commands an enviably elevated position just a stone's throw from Langland Bay, blending timeless character with a touch of coastal charm. Flooded with natural light, this three-bedroom home showcases a dramatic circular bay window at the front—capturing a southerly aspect—and an equally appealing square bay at the rear overlooking the level garden. The spacious entrance hall sets the tone, leading to two reception rooms and a bright kitchen/dining room, framed by French doors that open gracefully onto the garden.

Maintained as a cherished family home for the past 32 years, the property is ready for a fresh update—yet its warmth and solid upkeep are evident throughout. Offering easy access to both Mumbles and Langland Bay, the house's raised position offers lovely views (with the promise of some sea glimpses) and a perennial sense of sunshine. A downstairs WC, detached double garage at the rear (for a gentler walk-in), and steps up from Langland Bay Road to the front door complete the picture of a home that's as practical as it is inviting—a canvas for the next owner's personal touch in one of Swansea's most prized addresses.