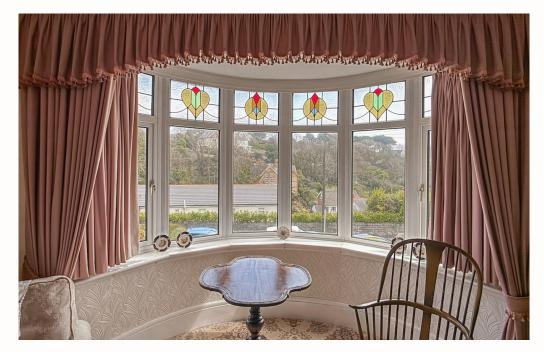

4 Langland Bay Road commands an enviably elevated position just a stone's throw from Langland Bay, blending timeless character with a touch of coastal charm. Flooded with natural light, this three-bedroom home showcases a dramatic circular bay window at the front—capturing a southerly aspect—and an equally appealing square bay at the rear overlooking the level garden. The spacious entrance hall sets the tone, leading to two reception rooms and a bright kitchen/dining room, framed by French doors that open gracefully onto the garden.