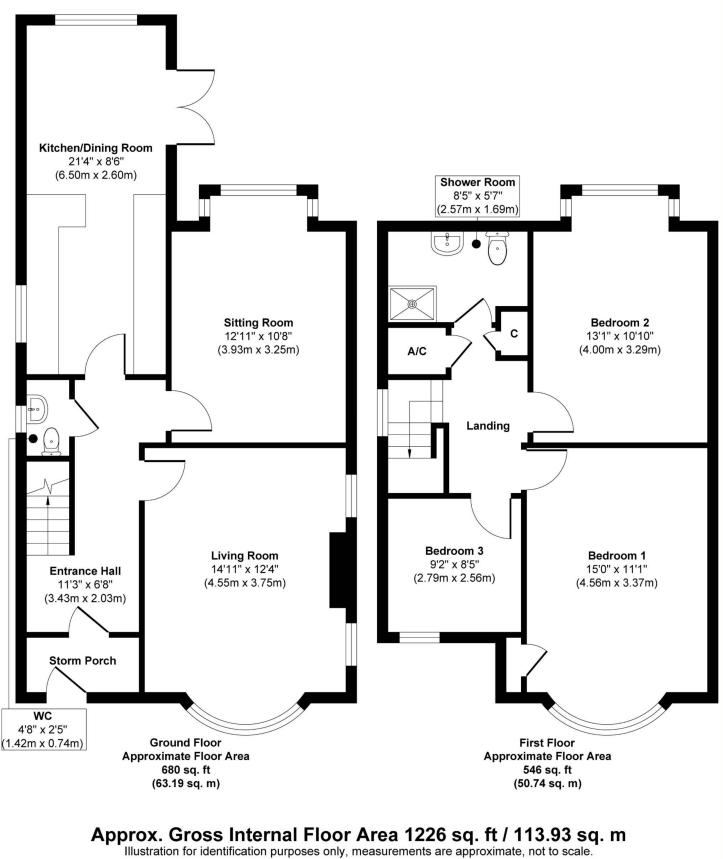

## No. 4 Langland Bay Road. Langland, Swansea, SA3 4QQ

Living Space : 1,226 sqft

#### Accommodation:

Three Bedrooms Two Reception Rooms and Kitchen/Diner Family Bathroom and Ground Floor WC Double Garage Tenure : FREEHOLD

4 Langland Bay Road commands an enviably elevated position just a stone's throw from Langland Bay, blending timeless character with a touch of coastal charm. Flooded with natural light, this three-bedroom home showcases a dramatic circular bay window at the front—capturing a southerly aspect—and an equally appealing square bay at the rear overlooking the level garden. The spacious entrance hall sets the tone, leading to two reception rooms and a bright kitchen/dining room, framed by French doors that open gracefully onto the garden.