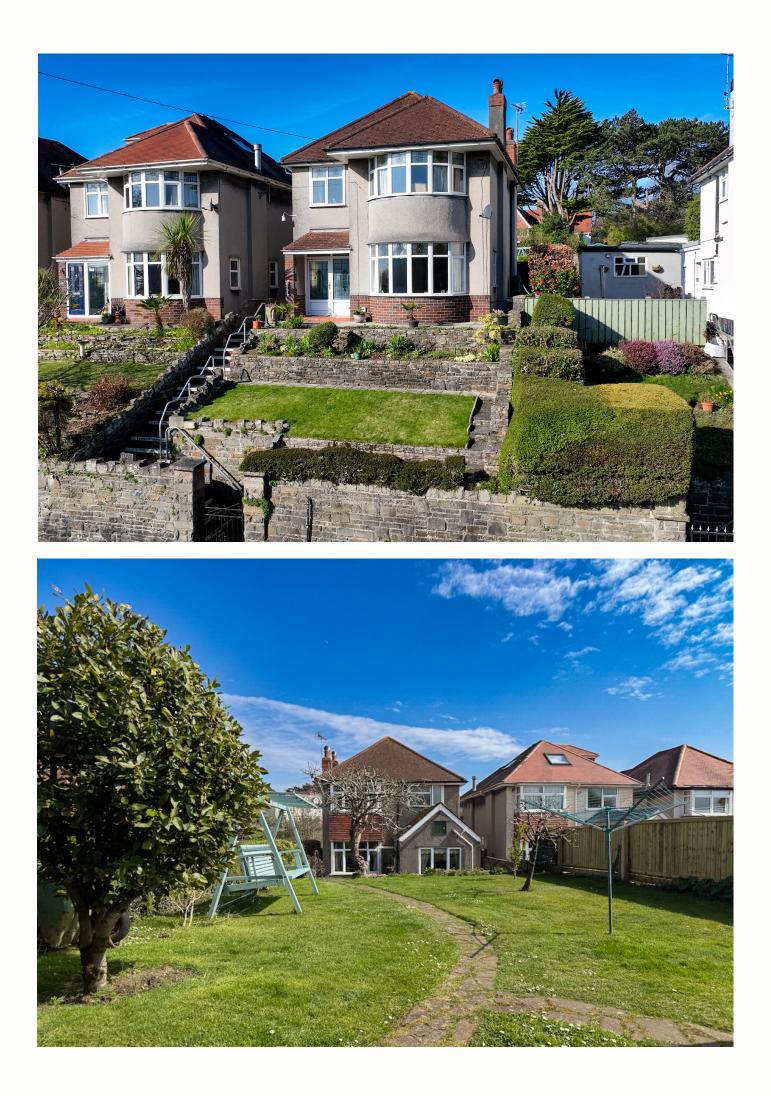

4 Langland Bay Road commands an enviably elevated position just a stone's throw from Langland Bay, blending timeless character with a touch of coastal charm. Flooded with natural light, this three-bedroom home showcases a dramatic circular bay window at the front—capturing a southerly aspect—and an equally appealing square bay at the rear overlooking the level garden. The spacious entrance hall sets the tone, leading to two reception rooms and a bright kitchen/dining room, framed by French doors that open gracefully onto the garden.

Maintained as a cherished family home for the past 32 years, the property is ready for a fresh update—yet its warmth and solid upkeep are evident throughout. Offering easy access to both Mumbles and Langland Bay, the house's raised position offers lovely views (with the promise of some sea glimpses) and a perennial sense of sunshine. A downstairs WC, detached double garage at the rear (for a gentler walk-in), and steps up from Langland Bay Road to the front door complete the picture of a home that's as practical as it is inviting—a canvas for the next owner's personal touch in one of Swansea's most prized addresses.