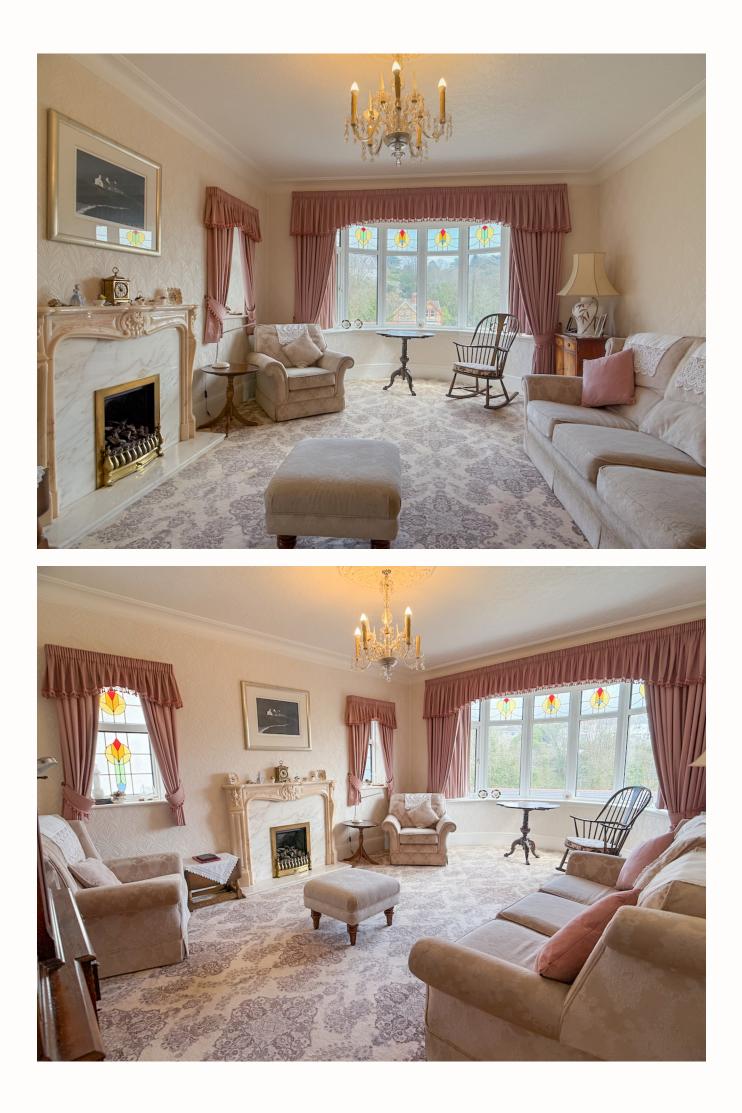

4 Langland Bay Road commands an enviably elevated position just a stone's throw from Langland Bay, blending timeless character with a touch of coastal charm. Flooded with natural light, this three-bedroom home showcases a dramatic circular bay window at the front—capturing a southerly aspect—and an equally appealing square bay at the rear overlooking the level garden. The spacious entrance hall sets the tone, leading to two reception rooms and a bright kitchen/dining room, framed by French doors that open gracefully onto the garden.

Maintained as a cherished family home for the past 32 years, the property is ready for a fresh update—yet its warmth and solid upkeep are evident throughout. Offering easy access to both Mumbles and Langland Bay, the house's raised position offers lovely views (with the promise of some sea glimpses) and a perennial sense of sunshine. A downstairs WC, detached double garage at the rear (for a gentler walk-in), and steps up from Langland Bay Road to the front door complete the picture of a home that's as practical as it is inviting—a canvas for the next owner's personal touch in one of Swansea's most prized addresses.