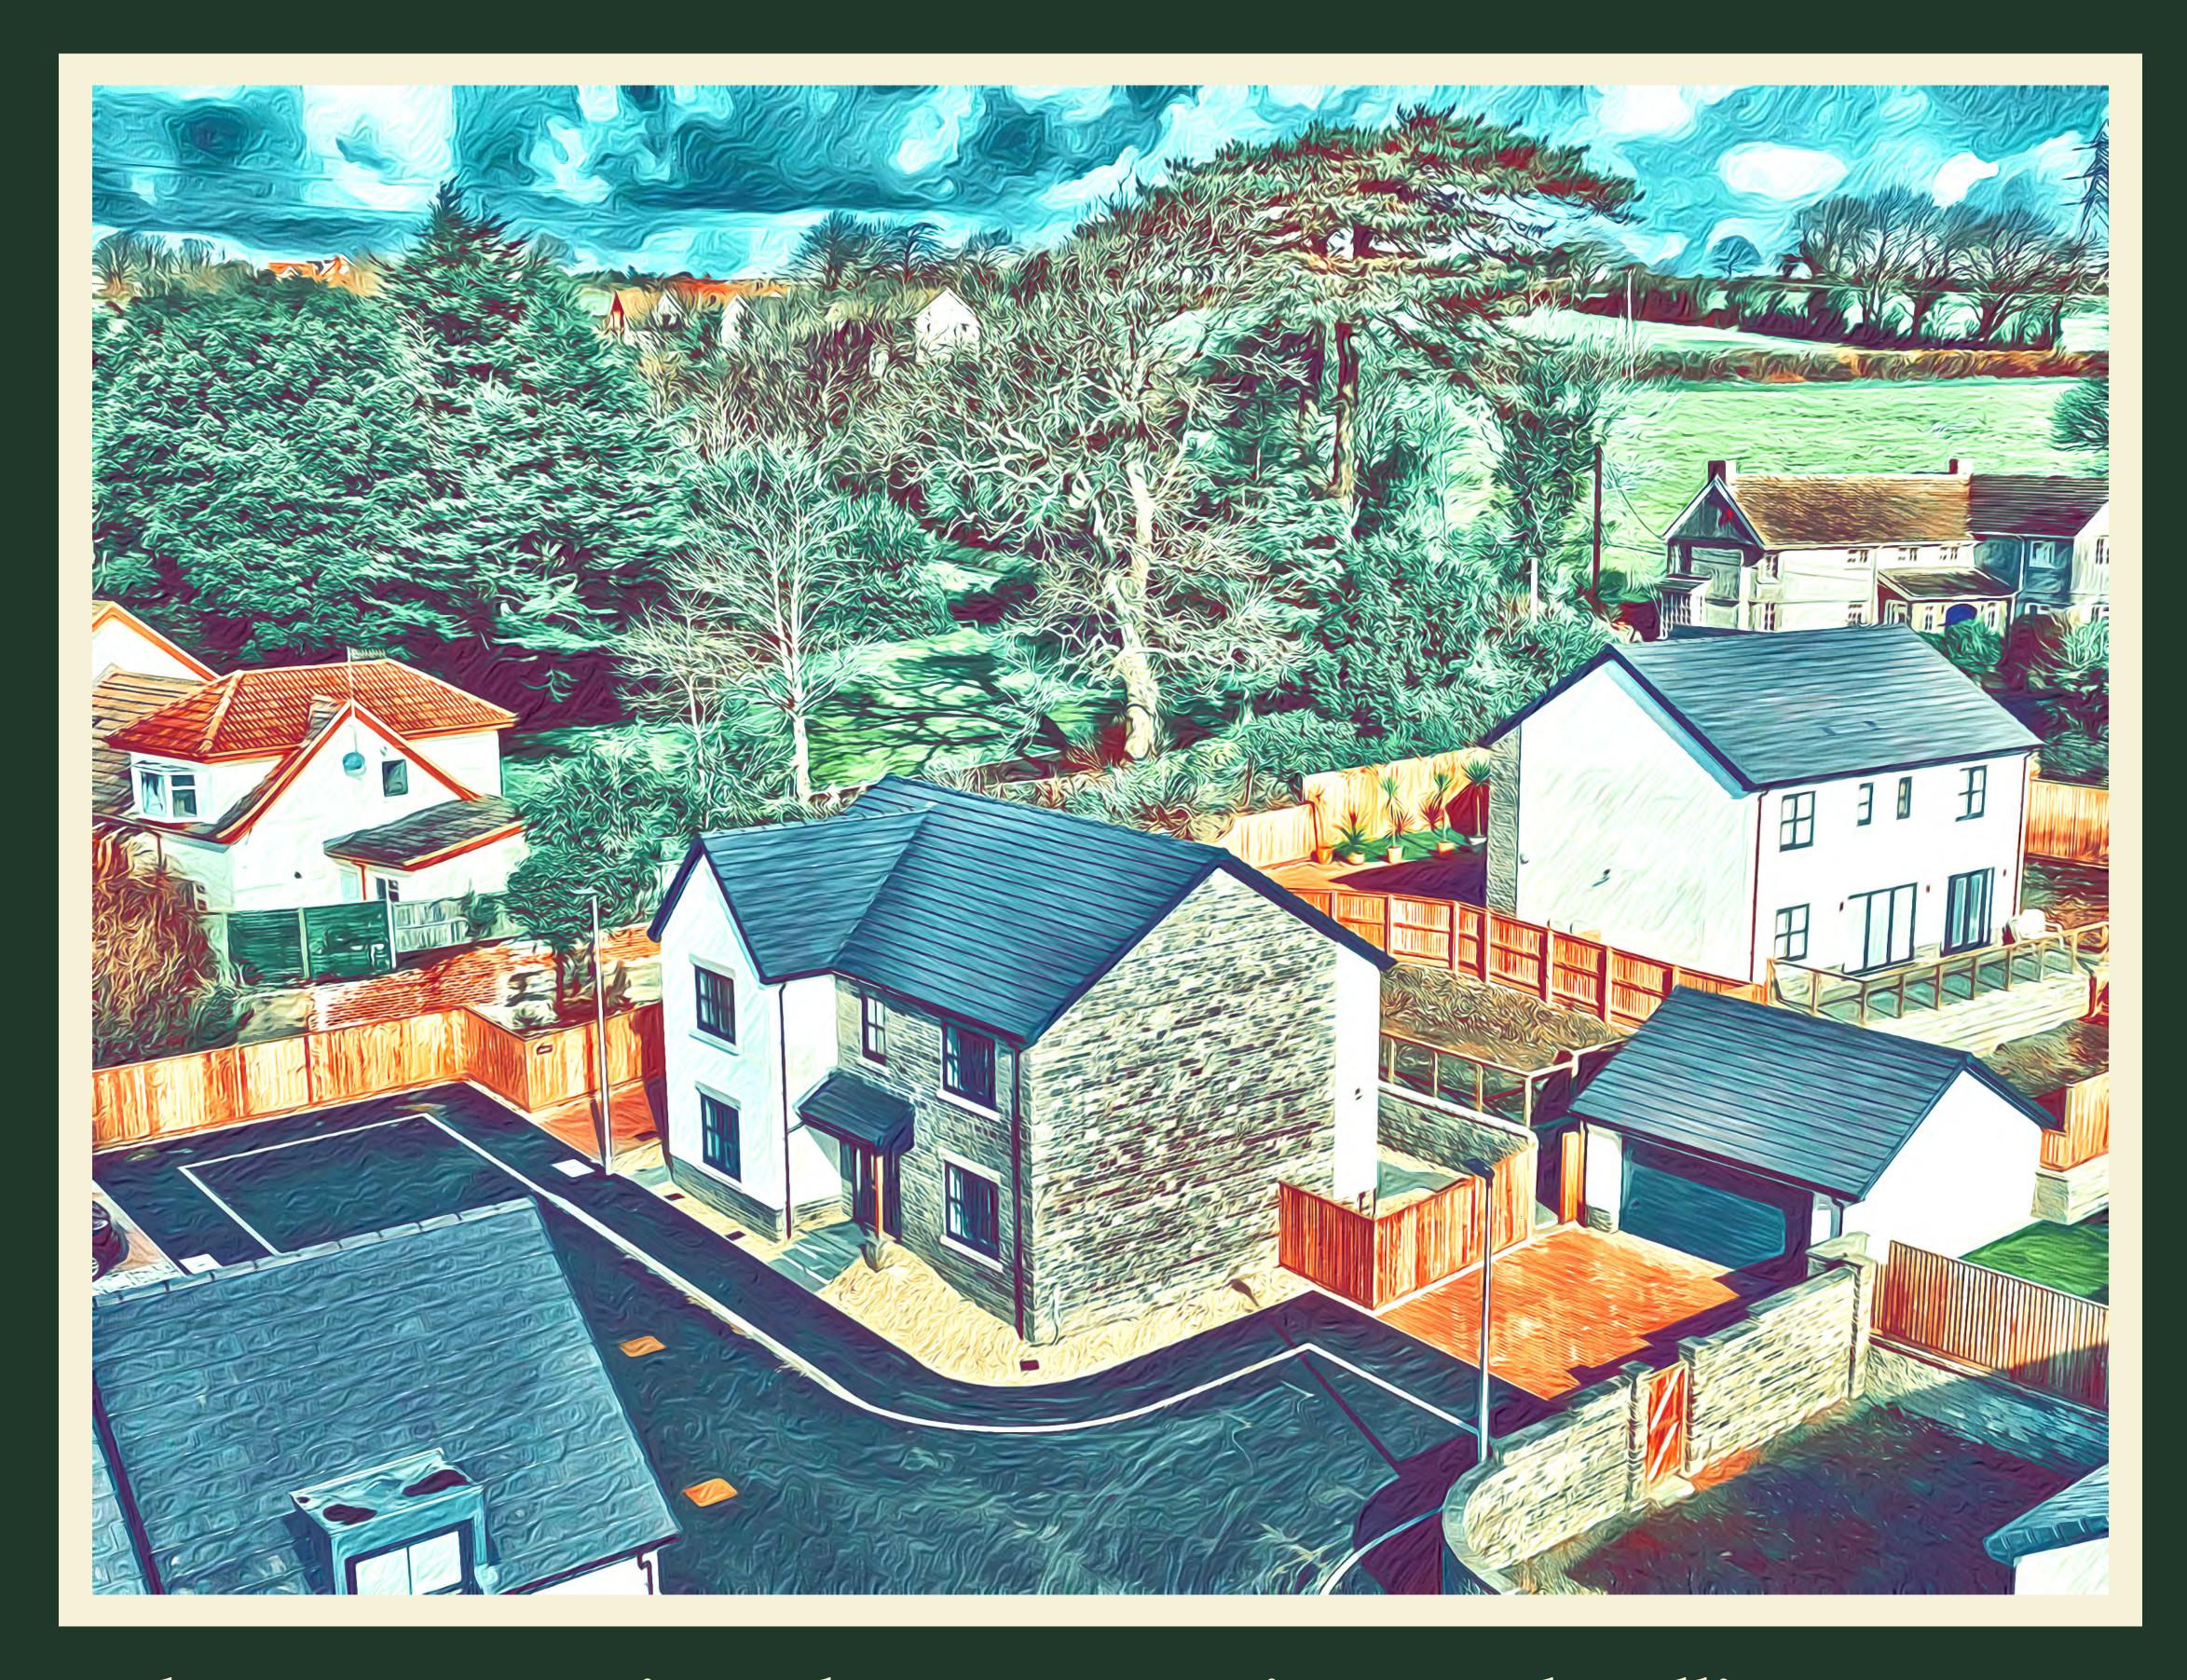

Plot 10 Pen-Y-Fai Gardens, Pen Y Fai Lane, Llanelli, SA15 4EN

A beautiful new build home spanning 1,871.8 sq ft, blending modern elegance and family-friendly design by the renowned Clews Homes.

From its expansive open-plan kitchen and family space to a tranquil lounge and a versatile study, every inch exudes style and practicality.

#### Plot 10 at Pen-Y-Fai Gardens

A fabulous brand new four bedroom detached home, offering approximately 1,871.8 sq ft of light-filled and beautifully crafted living space. Perfectly positioned within the peaceful environs of Pen-Y-Fai Gardens, this exquisite home benefits from a generous landscaped plot, block-paved driveway, and close proximity to Llanelli's many local attractions.

### A Coveted Location

Nestled in a tranquil corner of Llanelli, Pen-Y-Fai Gardens lies within easy reach of retail parks, the lively town centre, and scenic coastal walks along the Loughor Estuary. From the Millennium Coastal Path and Machynys Golf Course to the bustling local café culture, everything you need for a balanced, fulfilling lifestyle is conveniently close at hand.