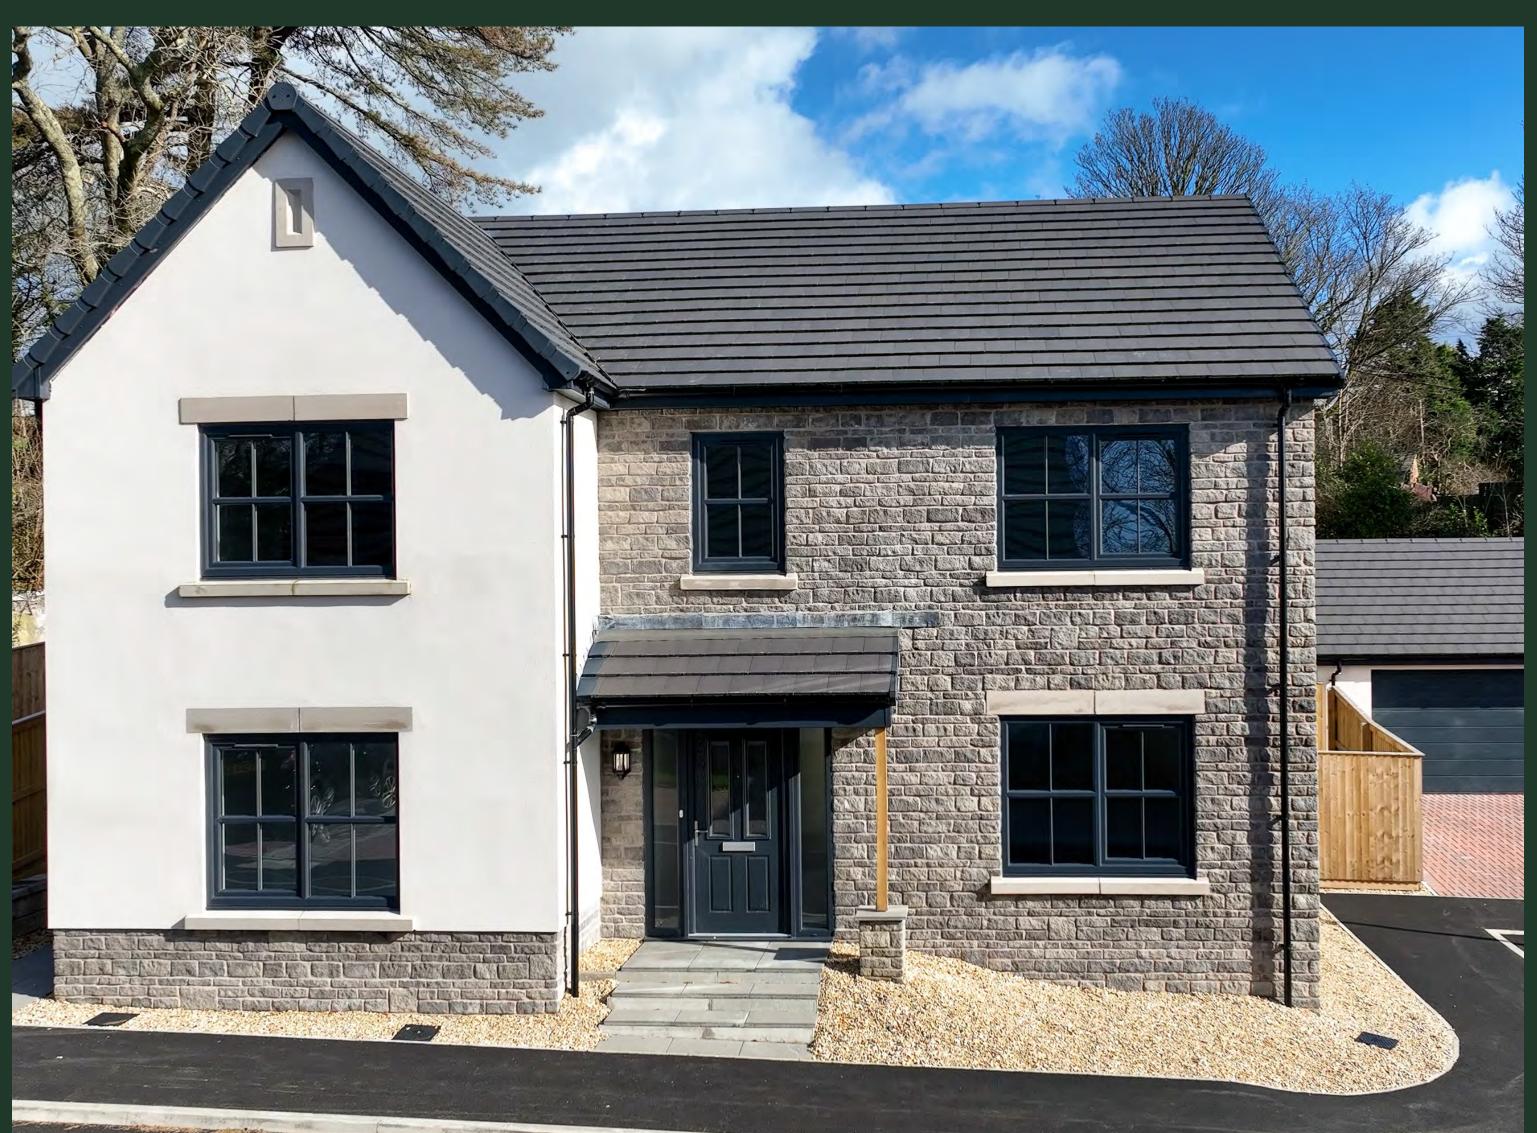

#### Plot 10 at Pen-Y-Fai Gardens

A fabulous brand new four bedroom detached home, offering approximately 1,871.8 sq ft of light-filled and beautifully crafted living space. Perfectly positioned within the peaceful environs of Pen-Y-Fai Gardens, this exquisite home benefits from a generous landscaped plot, block-paved driveway, and close proximity to Llanelli's many local attractions.

# Modern Family Living

Upon entering, a welcoming hallway leads to an expansive kitchen and family area, thoughtfully designed for both casual dining and relaxed get-togethers. A discreet utility and WC provide everyday practicality, while the separate lounge creates a tranquil retreat for quieter moments or entertaining guests. The ground floor also features a versatile study—ideal for homeworking or simply unwinding with a good book.

Exceptional Quality & Attention to Detail
Crafted by Clews Homes, a trusted Swansea-based family firm, Plot 10 showcases high-quality finishes at every turn—elegant internal doors, smooth painted walls, and a meticulous approach to design that effortlessly blends style with sustainability. Outside, an enclosed rear garden provides an ideal space for al fresco dining, family play, or simple relaxation.