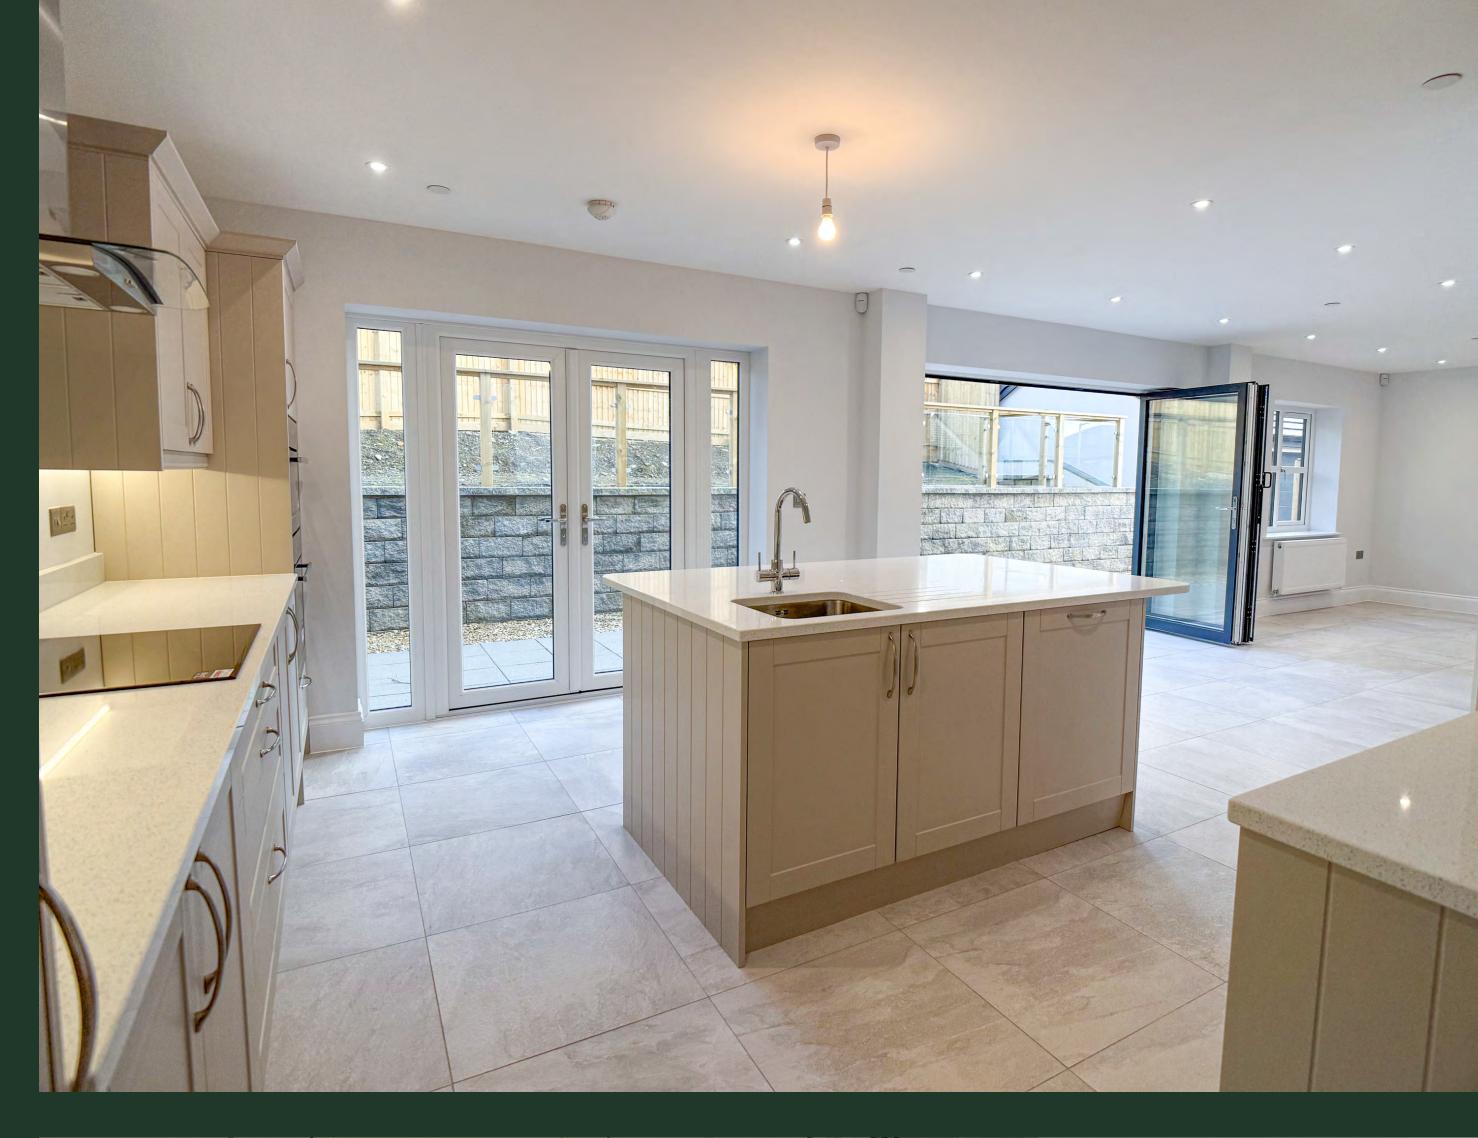

# Modern Family Living

Upon entering, a welcoming hallway leads to an expansive kitchen and family area, thoughtfully designed for both casual dining and relaxed get-togethers. A discreet utility and WC provide everyday practicality, while the separate lounge creates a tranquil retreat for quieter moments or entertaining guests. The ground floor also features a versatile study—ideal for homeworking or simply unwinding with a good book.