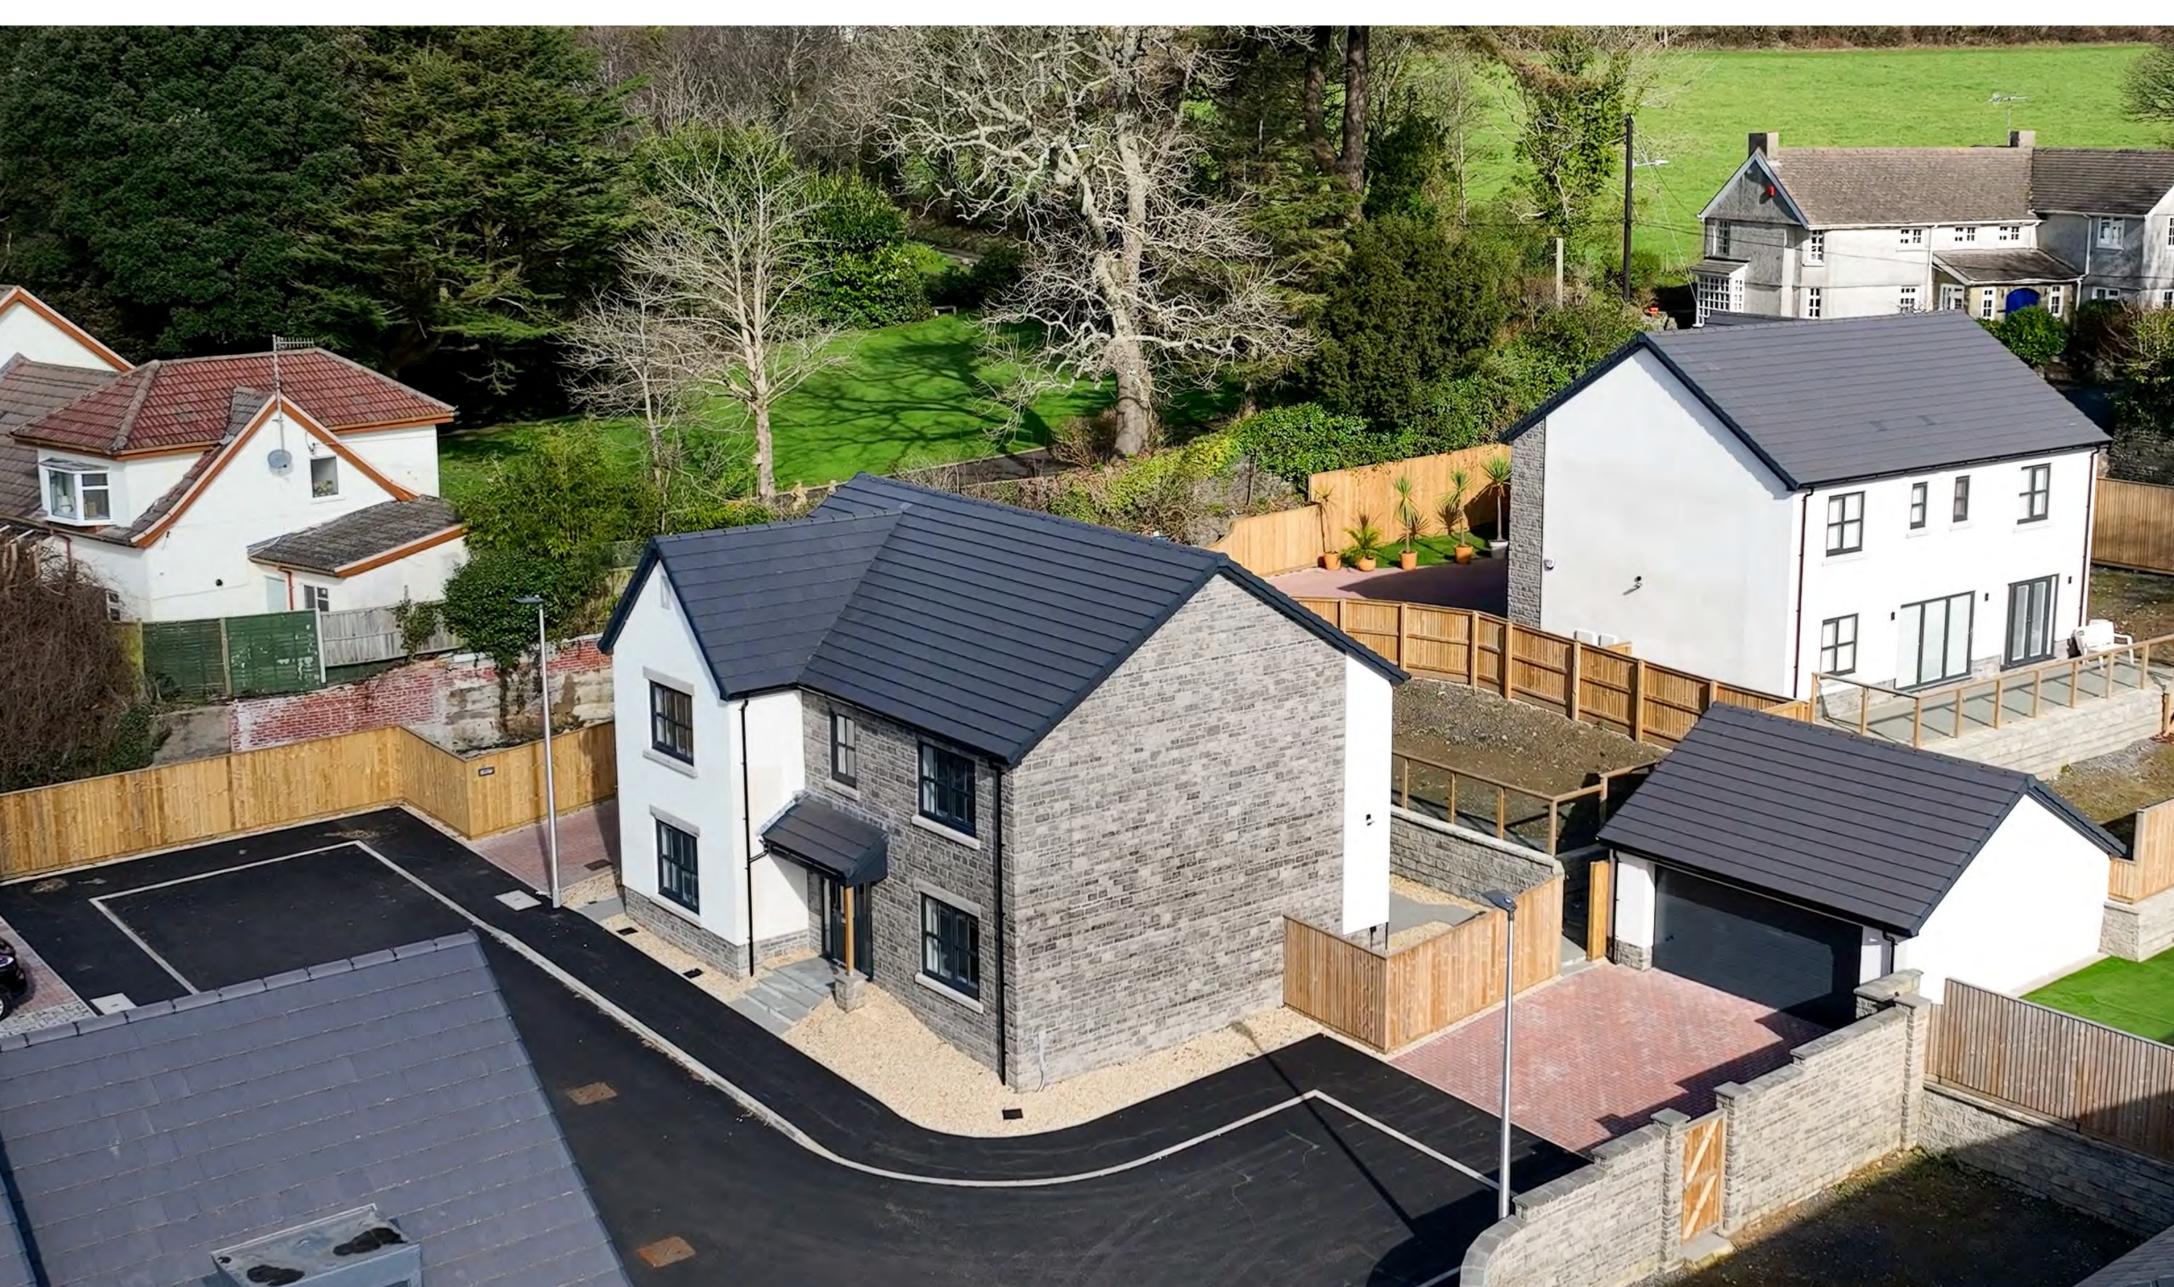

#### Plot 10 at Pen-Y-Fai Gardens

A fabulous brand new four bedroom detached home, offering approximately 1,871.8 sq ft of light-filled and beautifully crafted living space. Perfectly positioned within the peaceful environs of Pen-Y-Fai Gardens, this exquisite home benefits from a generous landscaped plot, block-paved driveway, and close proximity to Llanelli's many local attractions.

### A Coveted Location

Nestled in a tranquil corner of Llanelli, Pen-Y-Fai Gardens lies within easy reach of retail parks, the lively town centre, and scenic coastal walks along the Loughor Estuary. From the Millennium Coastal Path and Machynys Golf Course to the bustling local café culture, everything you need for a balanced, fulfilling lifestyle is conveniently close at hand.