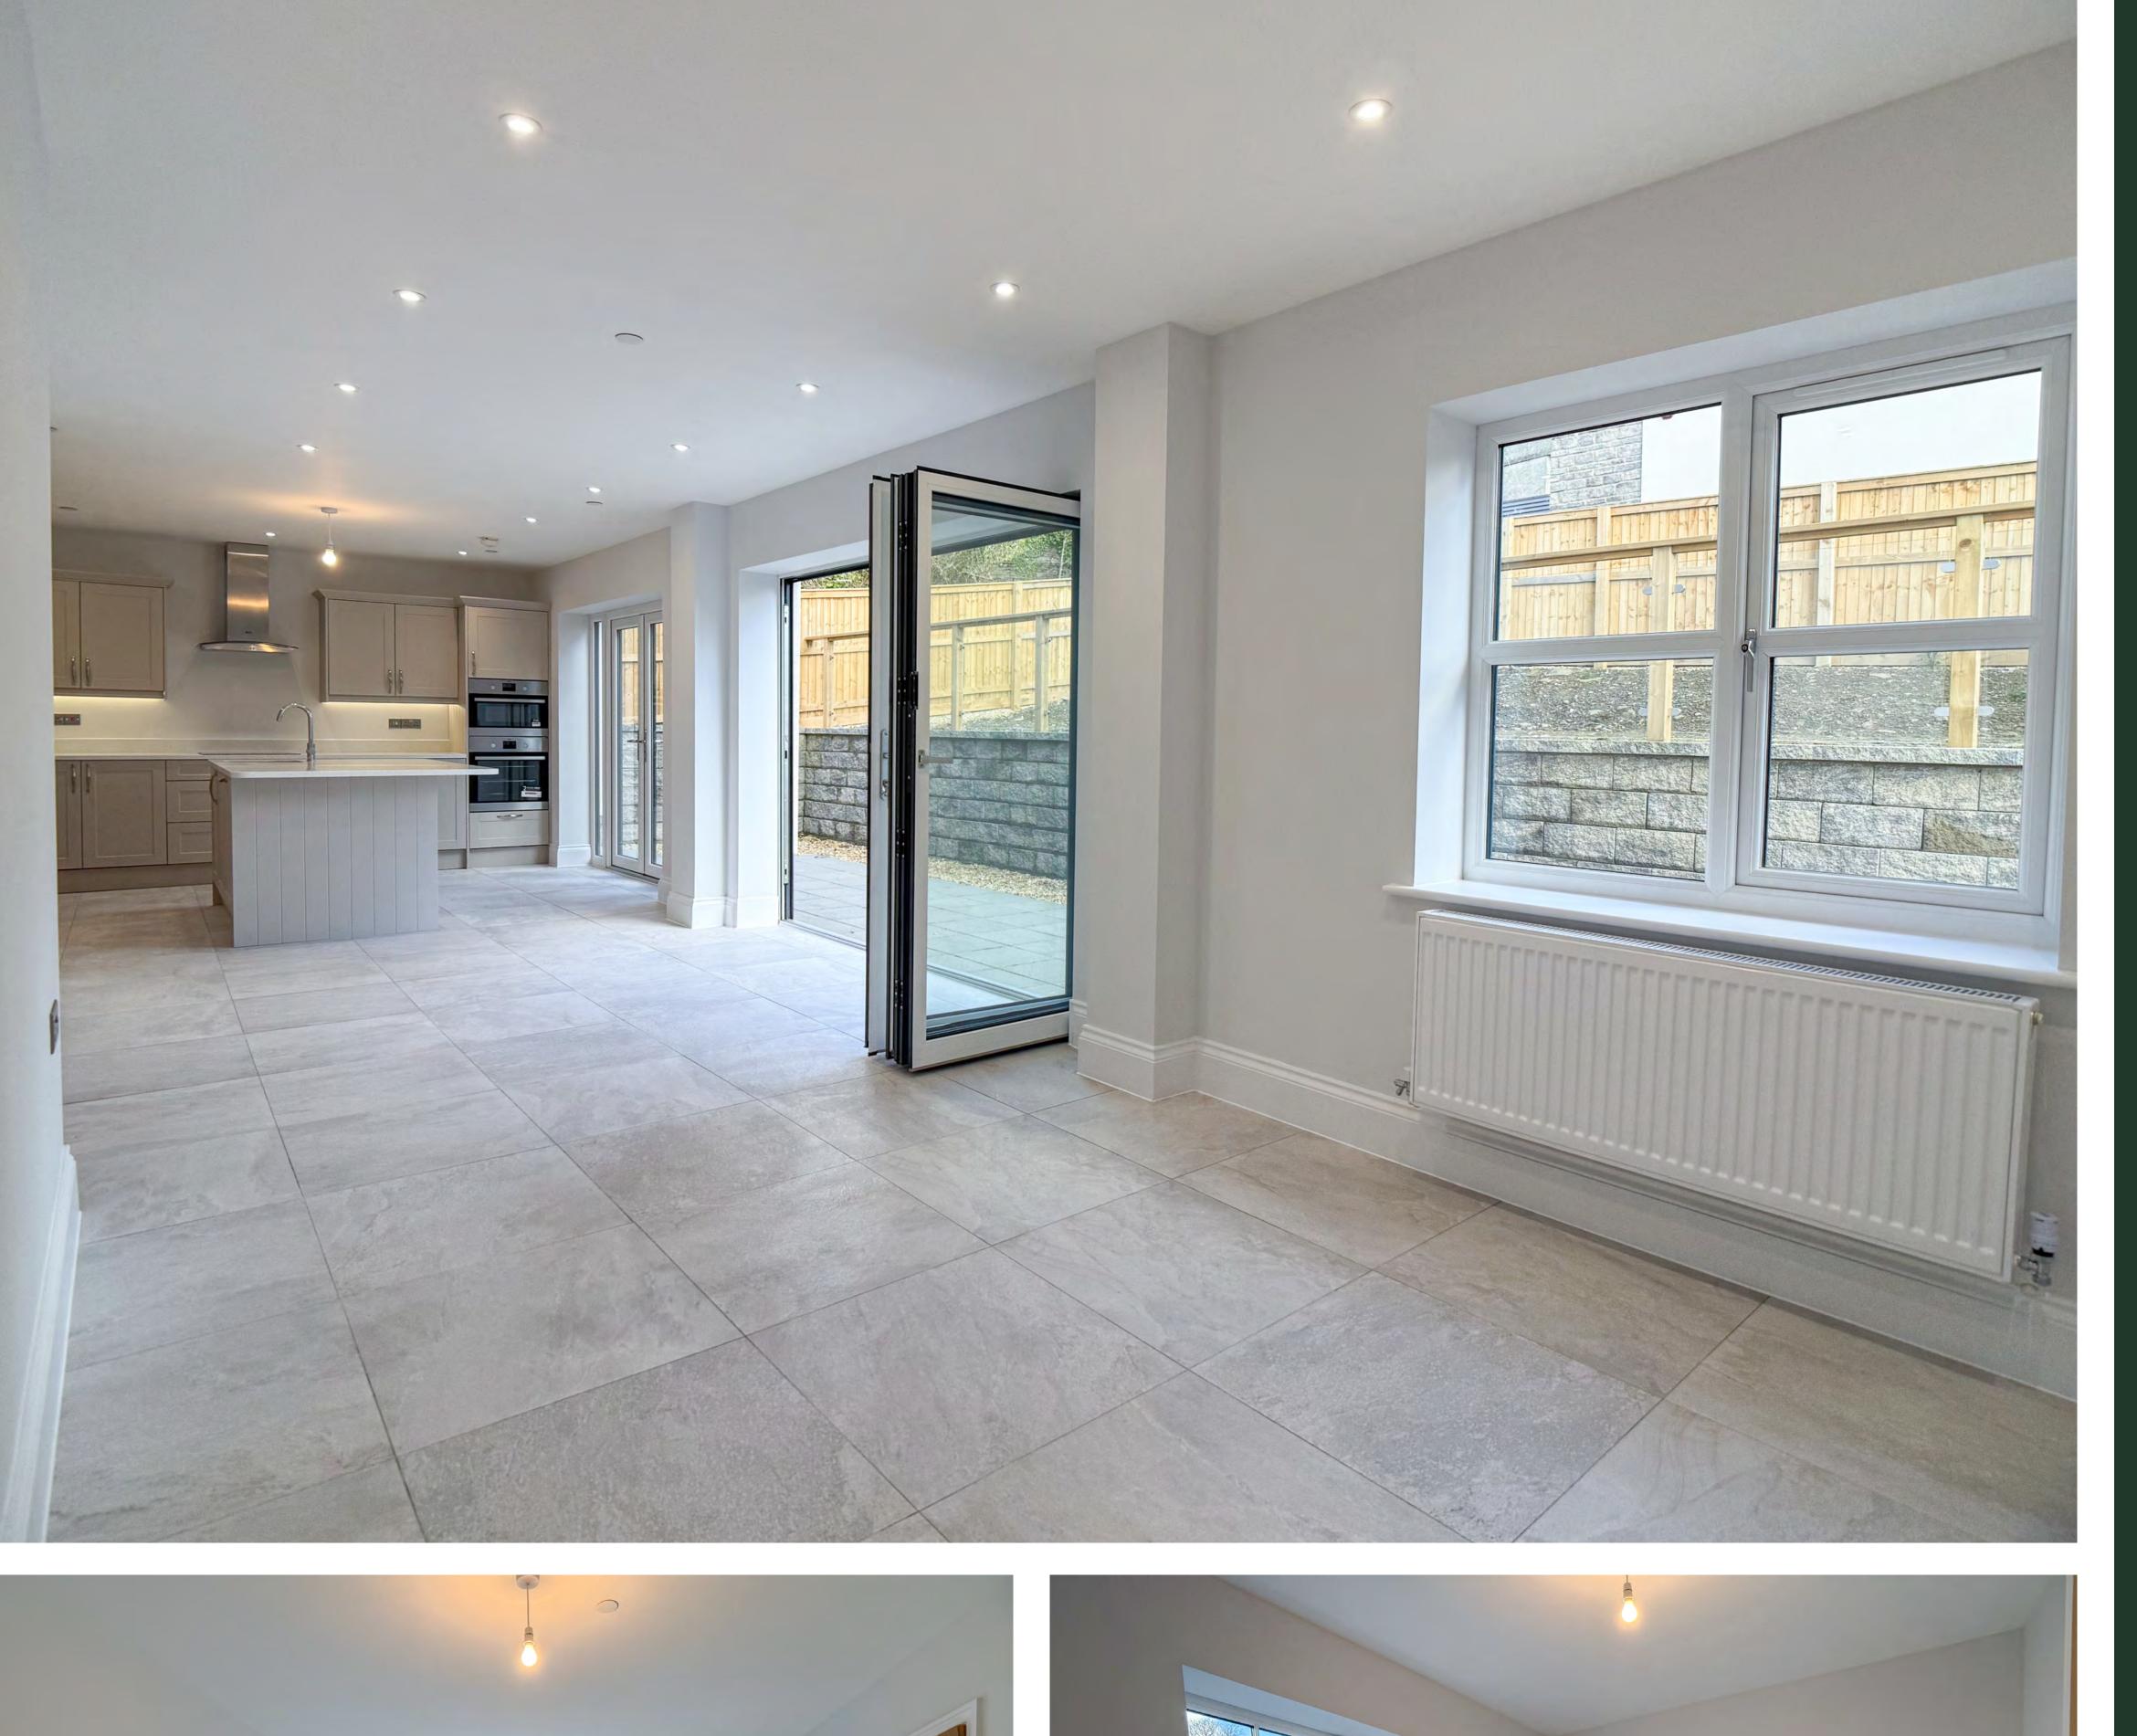

# Modern Family Living

Upon entering, a welcoming hallway leads to an expansive kitchen and family area, thoughtfully designed for both casual dining and relaxed get-togethers. A discreet utility and WC provide everyday practicality, while the separate lounge creates a tranquil retreat for quieter moments or entertaining guests. The ground floor also features a versatile study—ideal for homeworking or simply unwinding with a good book.

Exceptional Quality & Attention to Detail
Crafted by Clews Homes, a trusted Swansea-based family firm, Plot 10 showcases high-quality finishes at every turn—elegant internal doors, smooth painted walls, and a meticulous approach to design that effortlessly blends style with sustainability. Outside, an enclosed rear garden provides an ideal space for al fresco dining, family play, or simple relaxation.