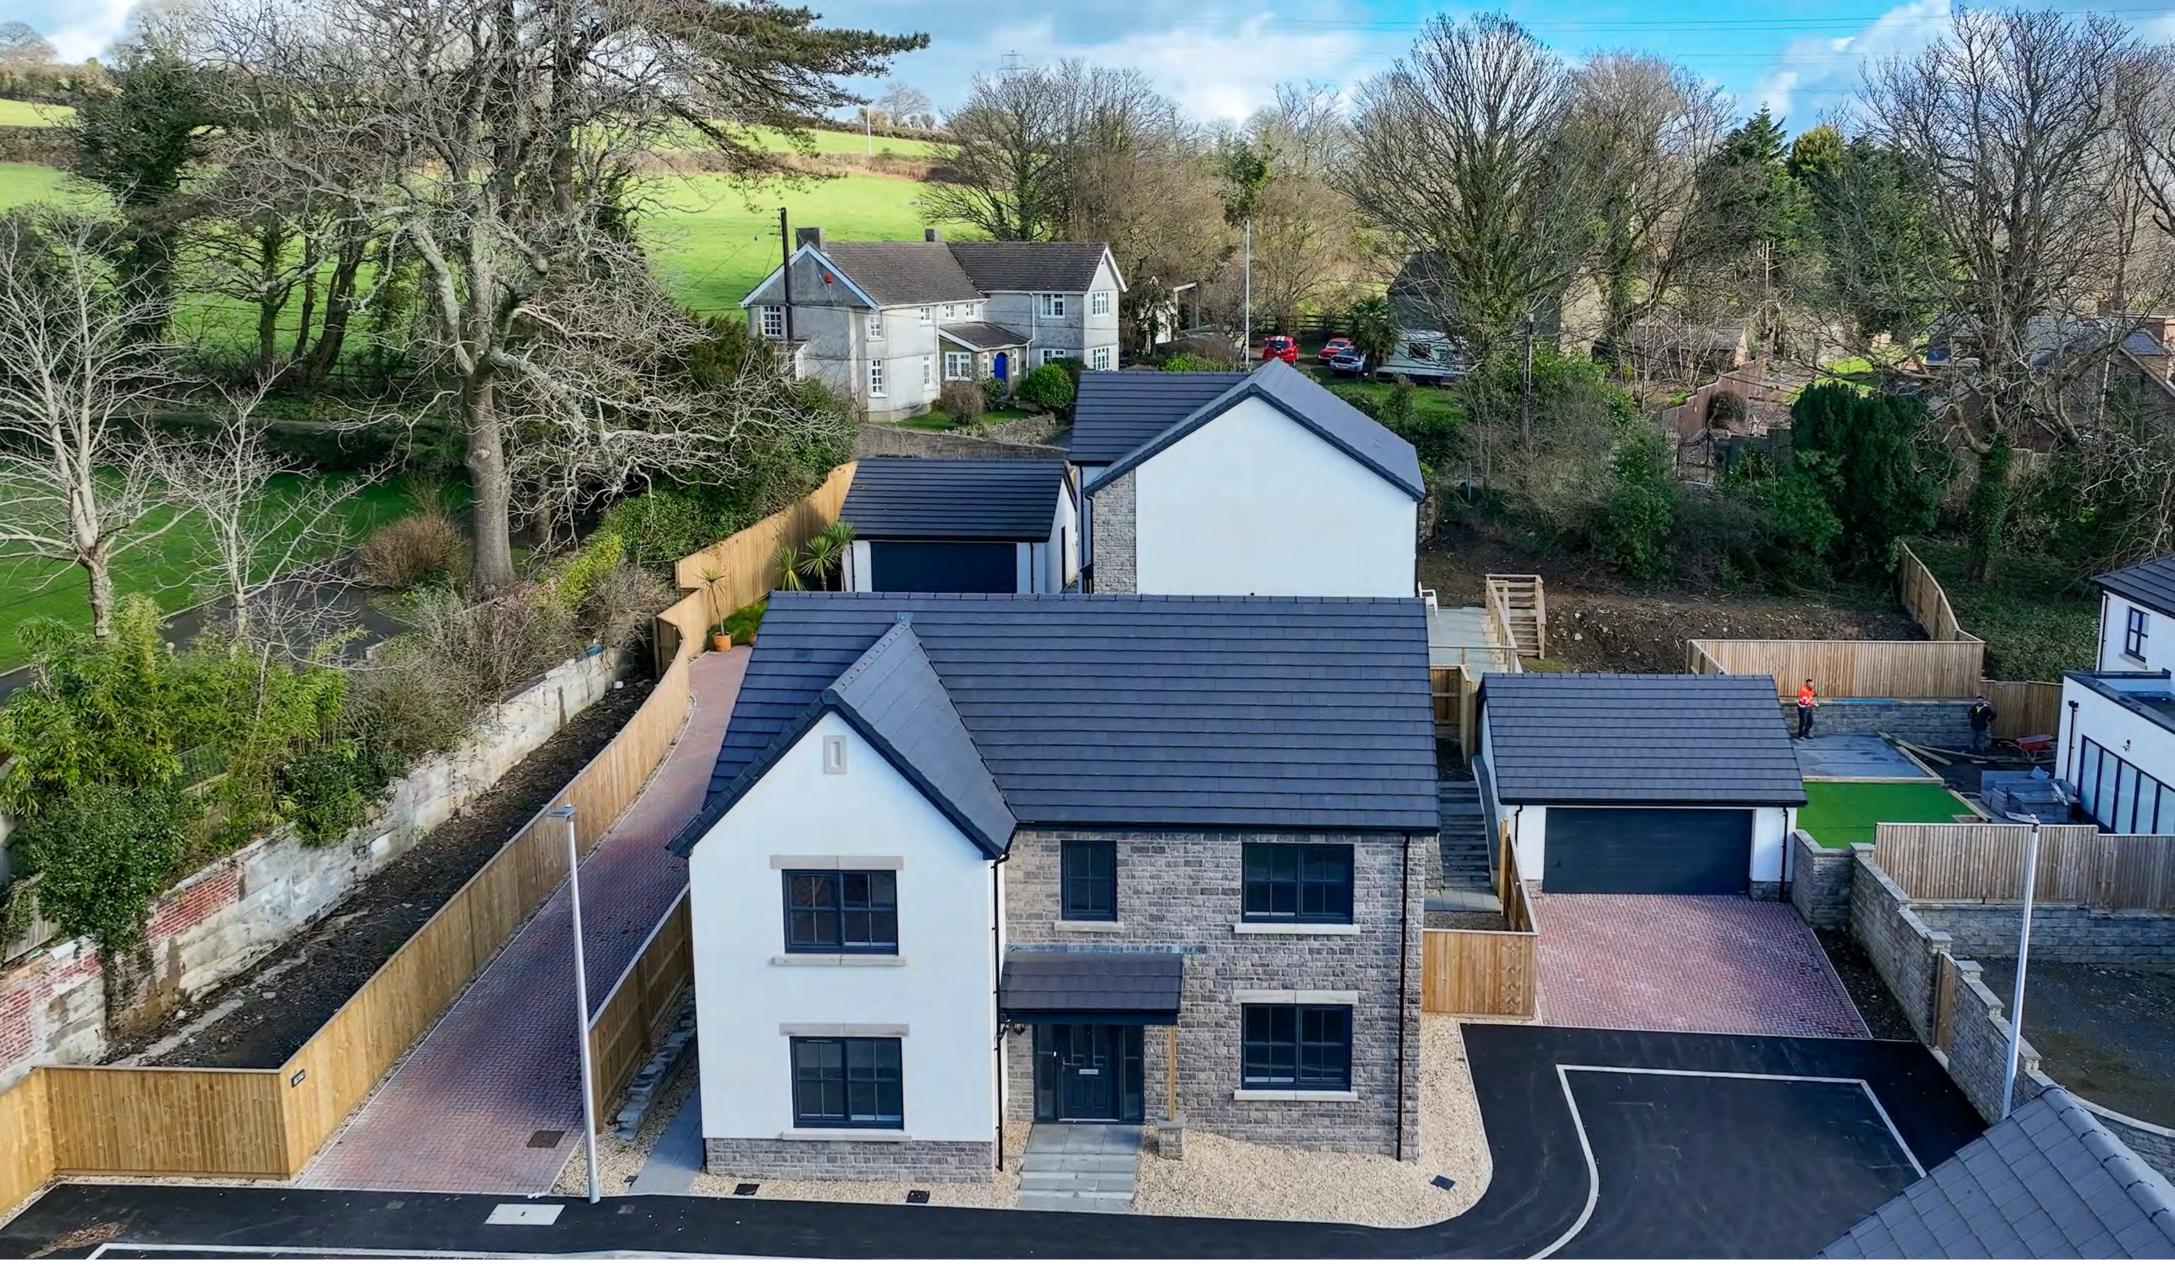

#### Plot 10 at Pen-Y-Fai Gardens

A fabulous brand new four bedroom detached home, offering approximately 1,871.8 sq ft of light-filled and beautifully crafted living space. Perfectly positioned within the peaceful environs of Pen-Y-Fai Gardens, this exquisite home benefits from a generous landscaped plot, block-paved driveway, and close proximity to Llanelli's many local attractions.

### A Coveted Location

Nestled in a tranquil corner of Llanelli, Pen-Y-Fai Gardens lies within easy reach of retail parks, the lively town centre, and scenic coastal walks along the Loughor Estuary. From the Millennium Coastal Path and Machynys Golf Course to the bustling local café culture, everything you need for a balanced, fulfilling lifestyle is conveniently close at hand.