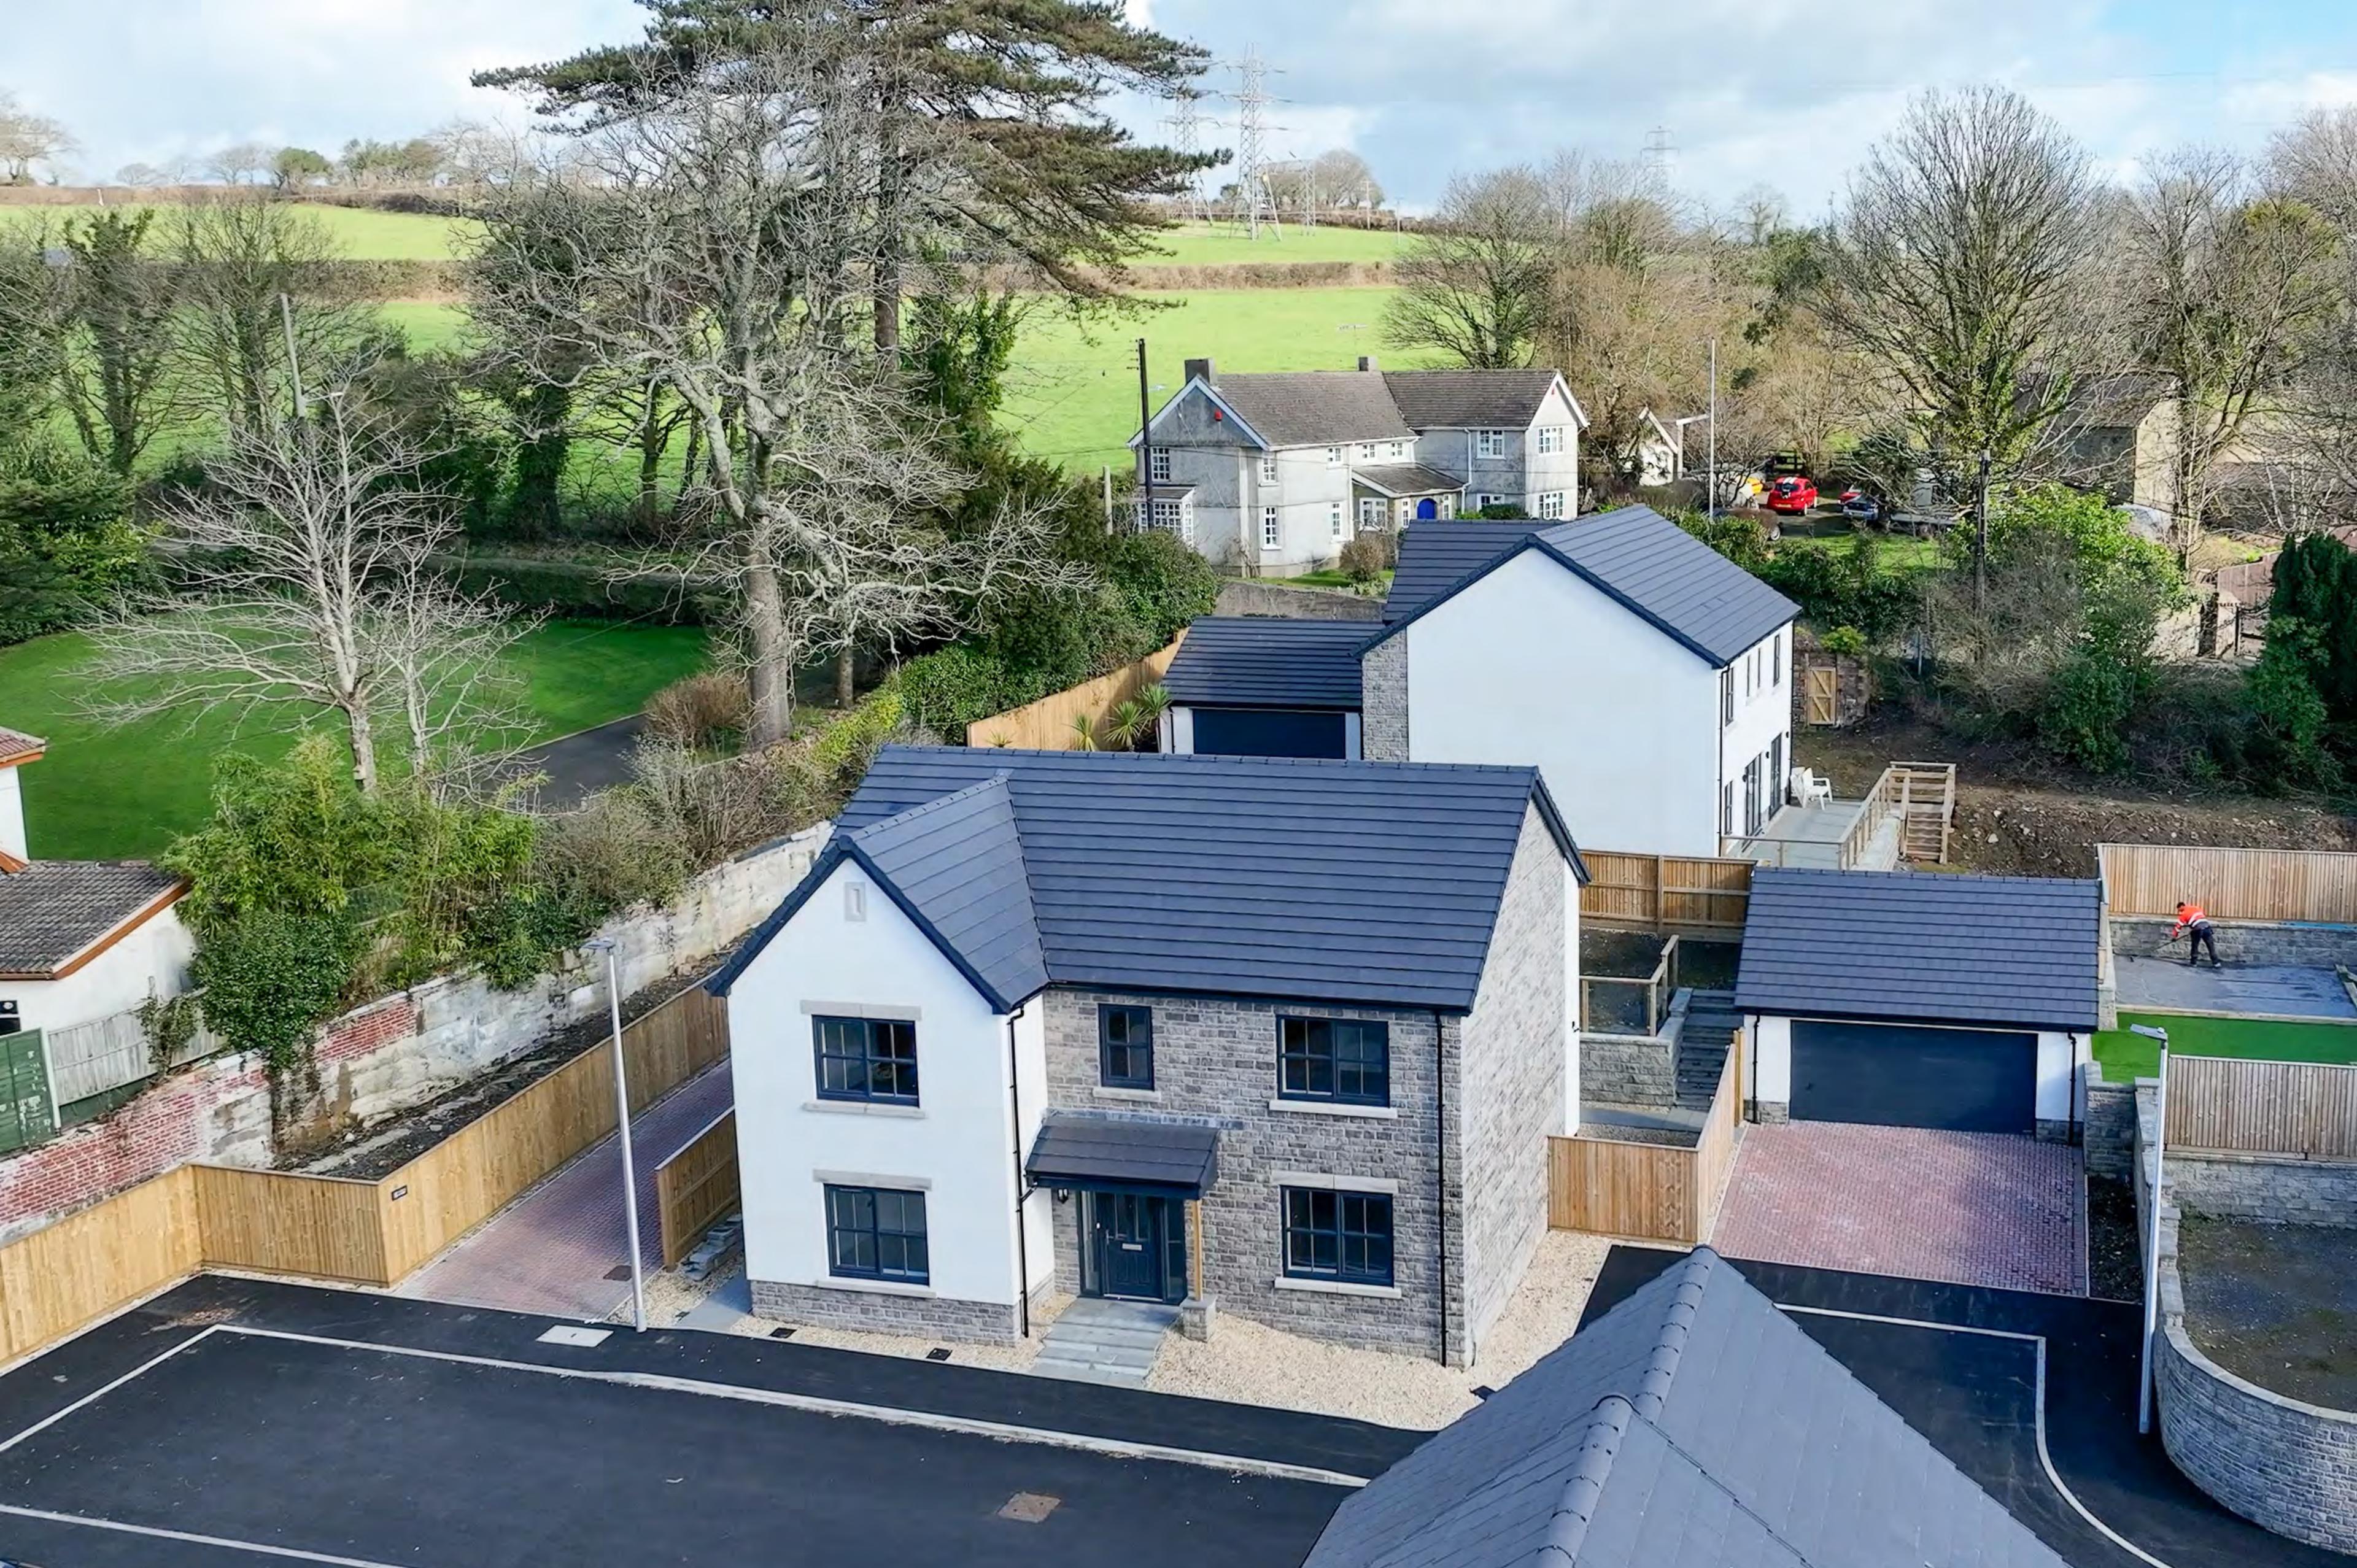

#### Plot 10 at Pen-Y-Fai Gardens

A fabulous brand new four bedroom detached home, offering approximately 1,871.8 sq ft of light-filled and beautifully crafted living space. Perfectly positioned within the peaceful environs of Pen-Y-Fai Gardens, this exquisite home benefits from a generous landscaped plot, block-paved driveway, and close proximity to Llanelli's many local attractions.

### A Coveted Location

Nestled in a tranquil corner of Llanelli, Pen-Y-Fai Gardens lies within easy reach of retail parks, the lively town centre, and scenic coastal walks along the Loughor Estuary. From the Millennium Coastal Path and Machynys Golf Course to the bustling local café culture, everything you need for a balanced, fulfilling lifestyle is conveniently close at hand.