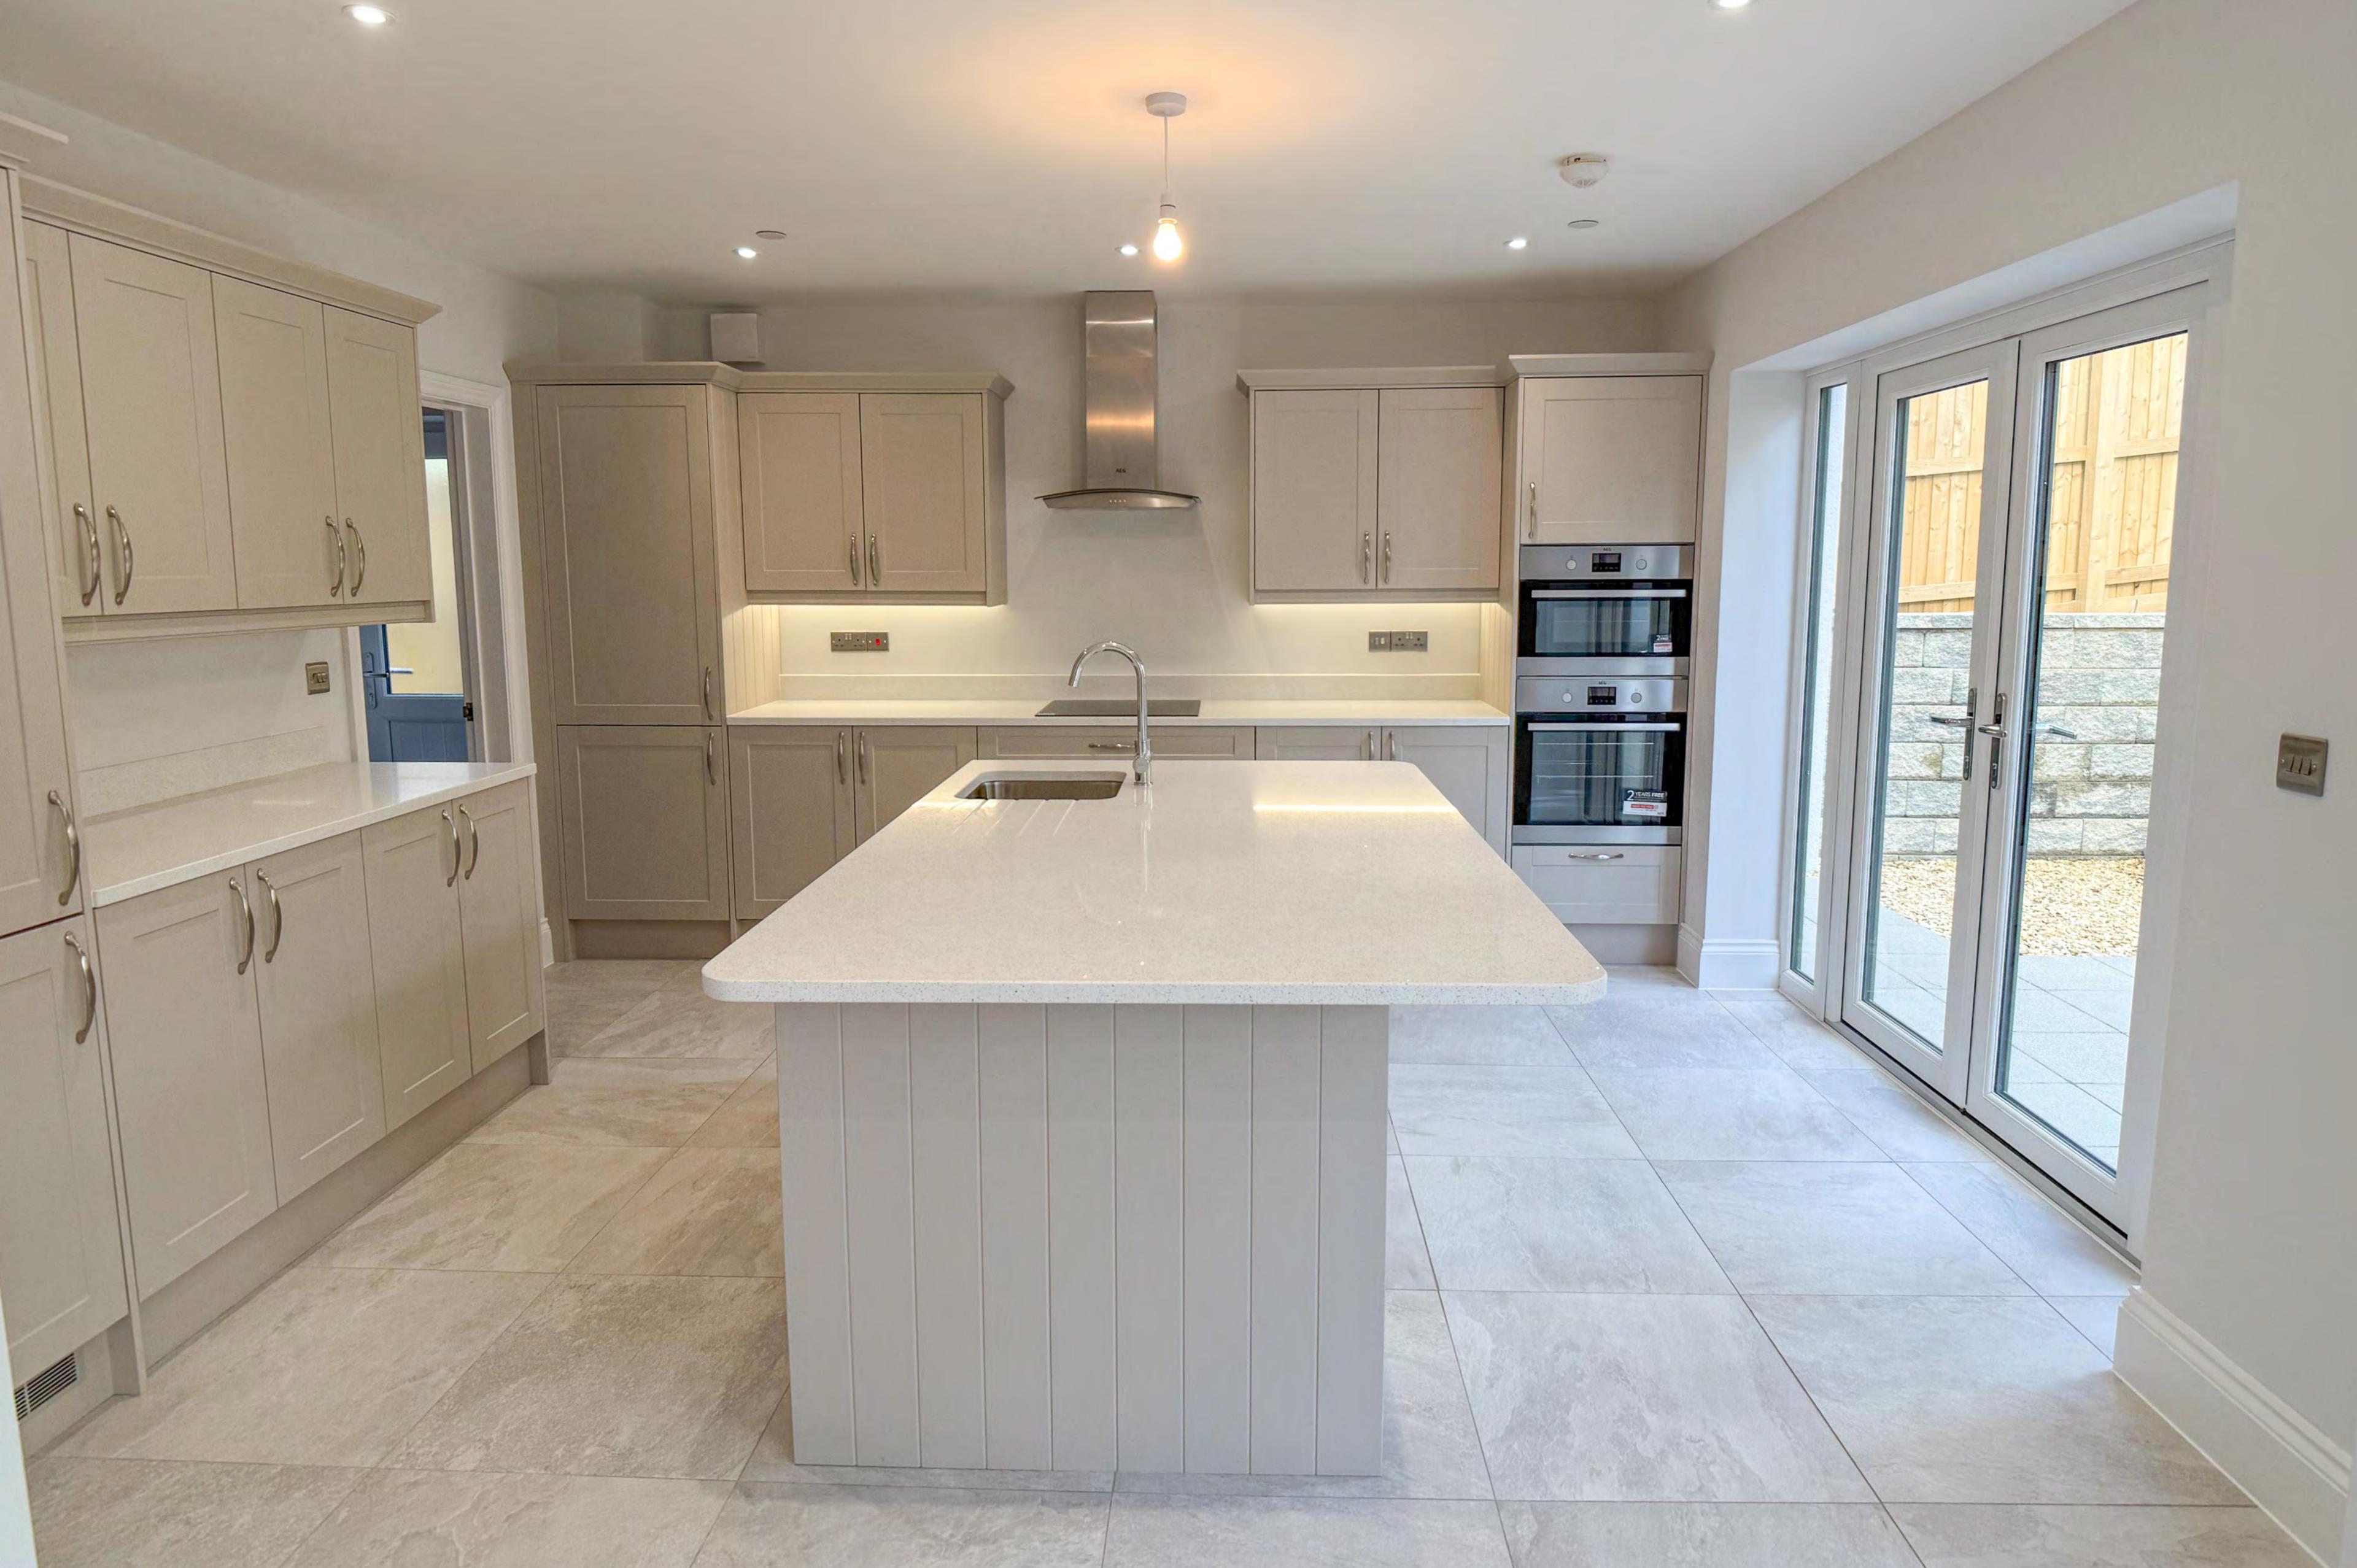

# Modern Family Living

Upon entering, a welcoming hallway leads to an expansive kitchen and family area, thoughtfully designed for both casual dining and relaxed get-togethers. A discreet utility and WC provide everyday practicality, while the separate lounge creates a tranquil retreat for quieter moments or entertaining guests. The ground floor also features a versatile study—ideal for homeworking or simply unwinding with a good book.