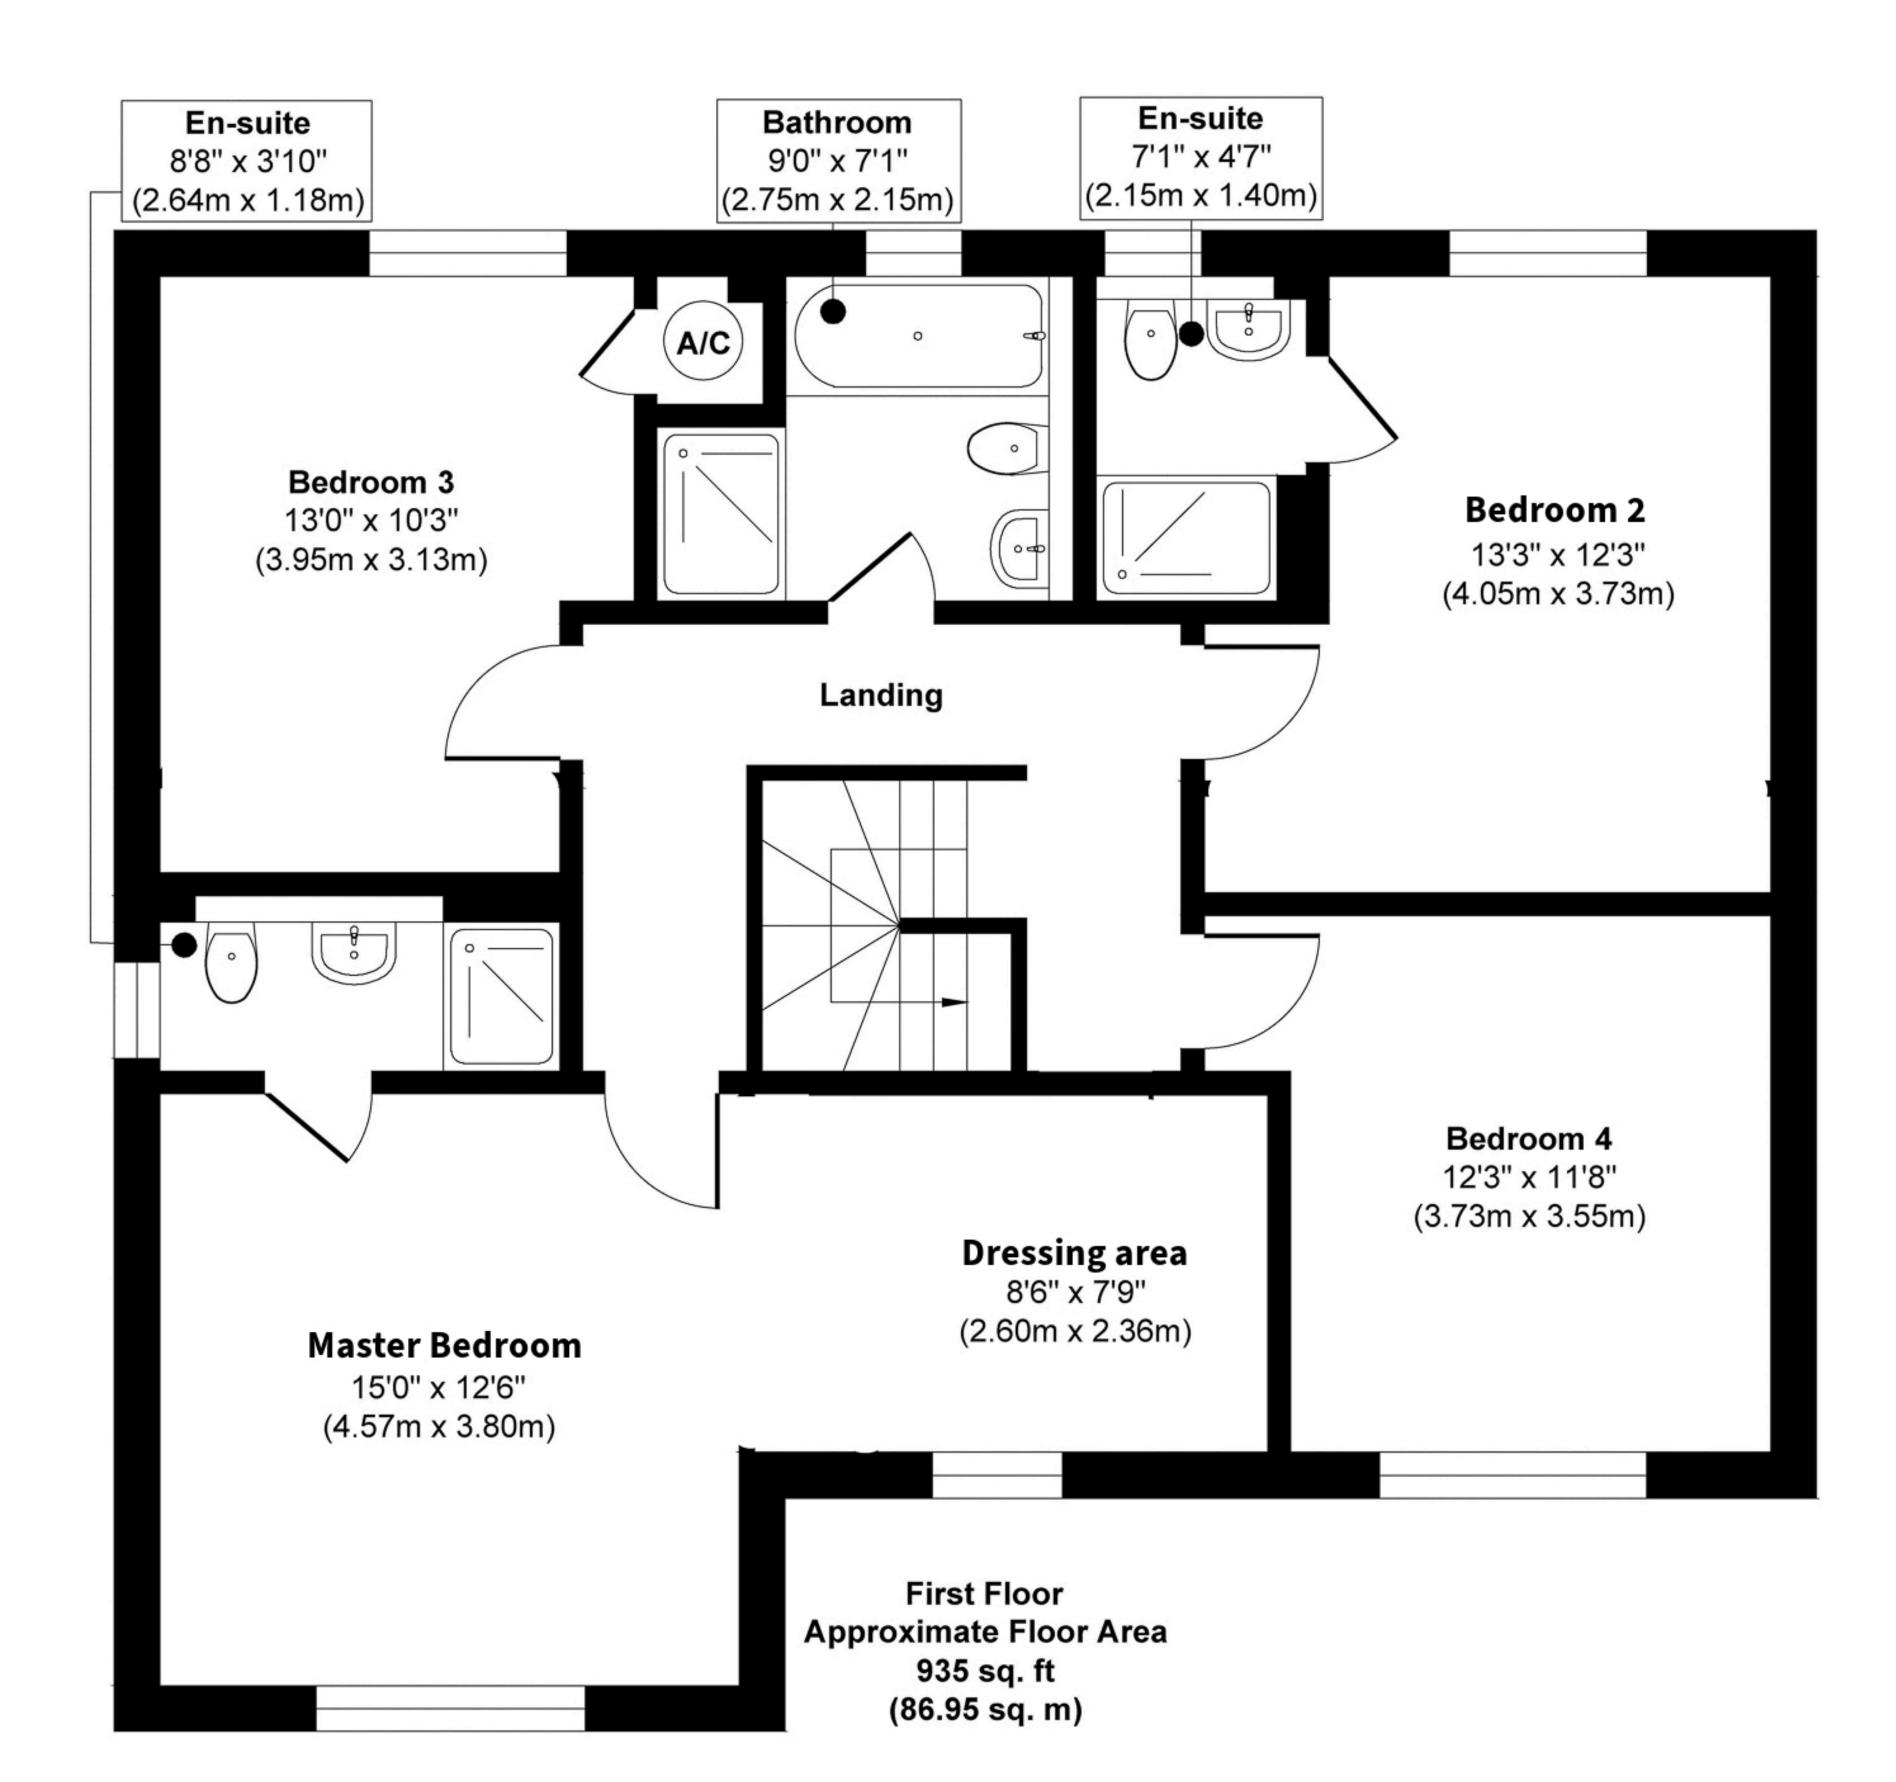

# Four Spacious Bedrooms

Upstairs, the principal bedroom boasts its own en suite, adding a luxurious touch to daily life. Three further double bedrooms share a well-appointed family bathroom, with each room enjoying ample storage and plenty of natural light—ensuring a warm and inviting ambience throughout.