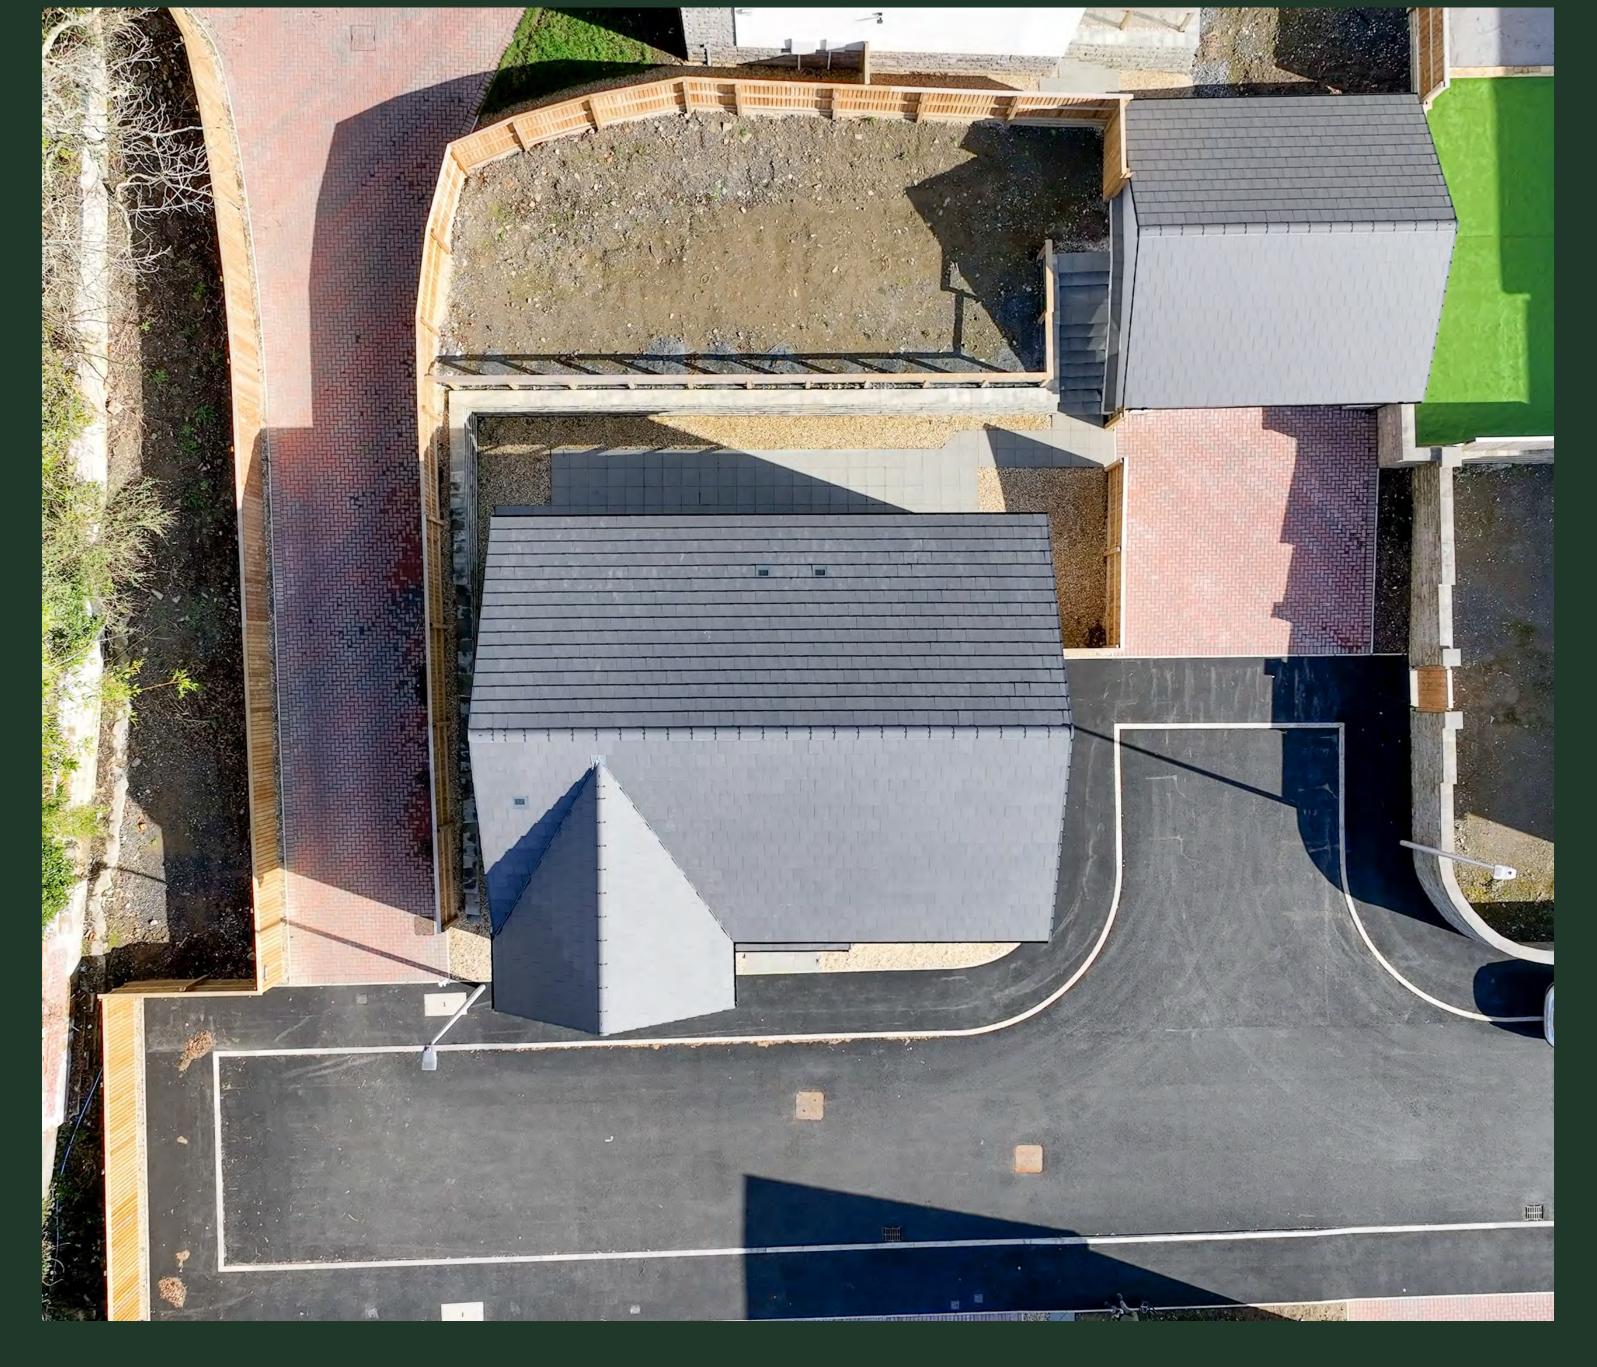

#### Plot 10 at Pen-Y-Fai Gardens

A fabulous brand new four bedroom detached home, offering approximately 1,871.8 sq ft of light-filled and beautifully crafted living space. Perfectly positioned within the peaceful environs of Pen-Y-Fai Gardens, this exquisite home benefits from a generous landscaped plot, block-paved driveway, and close proximity to Llanelli's many local attractions.

Exceptional Quality & Attention to Detail
Crafted by Clews Homes, a trusted Swansea-based family firm, Plot 10 showcases high-quality finishes at every turn—elegant internal doors, smooth painted walls, and a meticulous approach to design that effortlessly blends style with sustainability. Outside, an enclosed rear garden provides an ideal space for al fresco dining, family play, or simple relaxation.