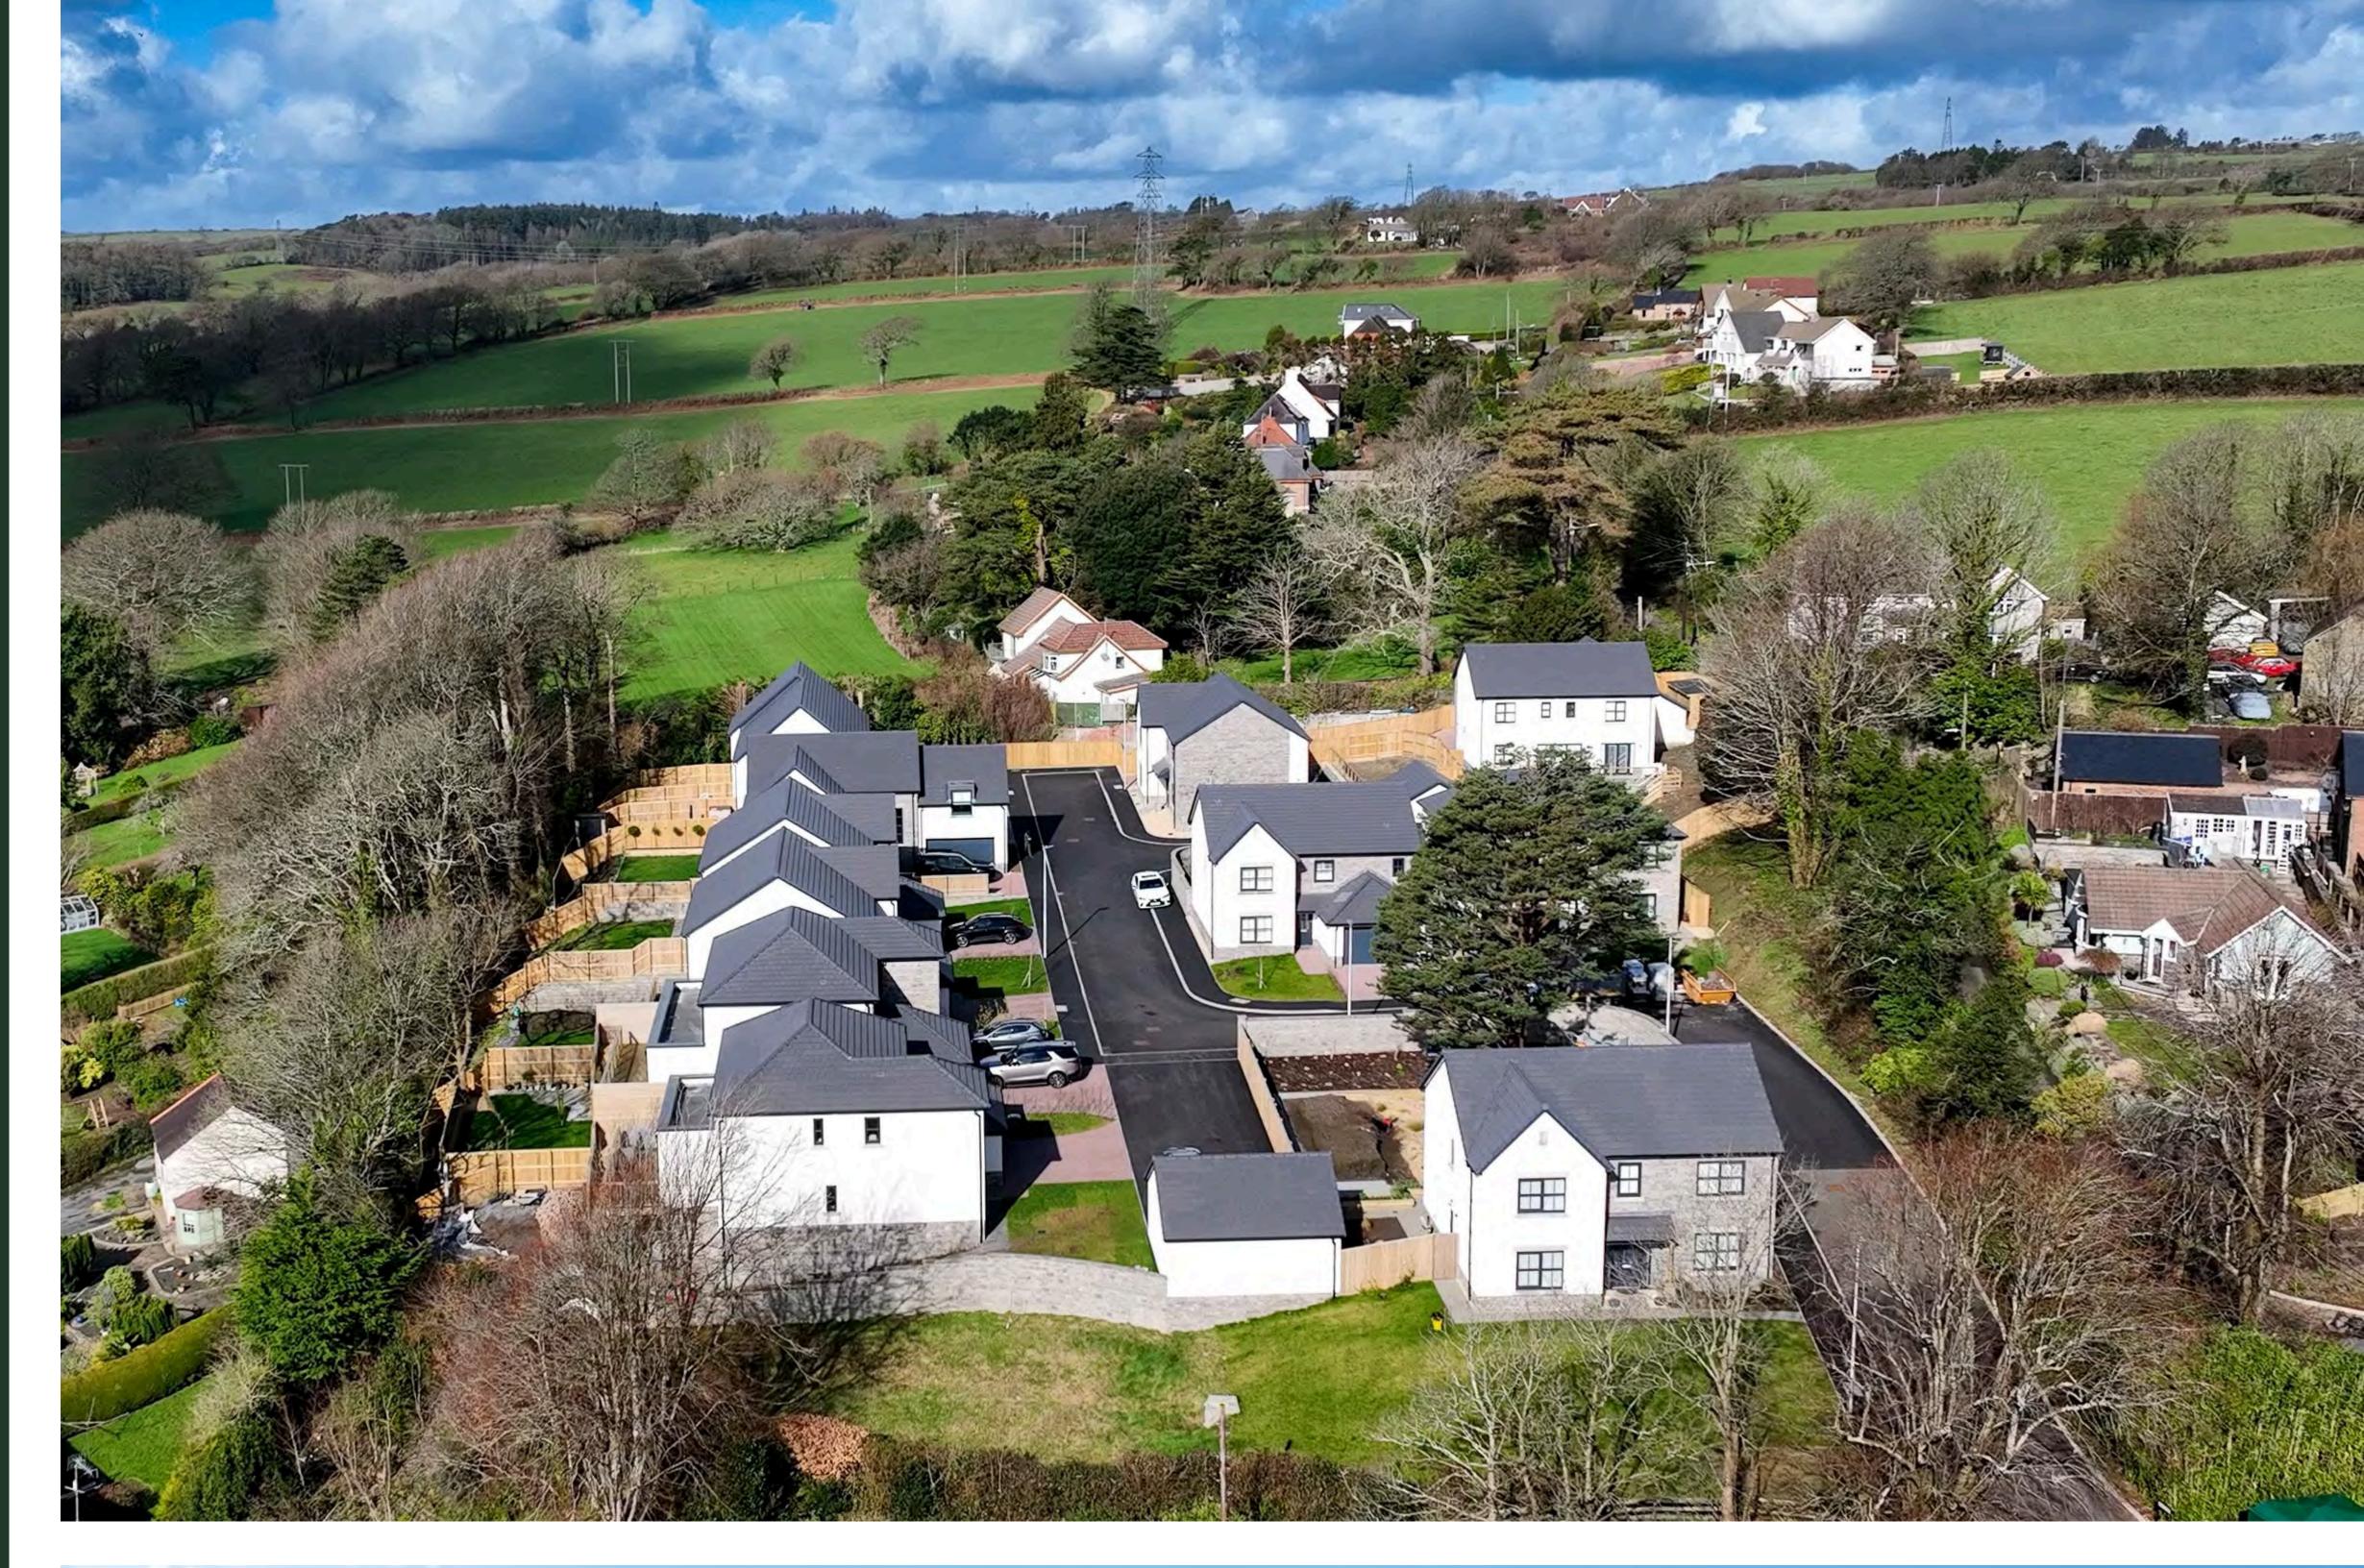

Plot 10 Pen-Y-Fai Gardens, Pen Y Fai Lane, Llanelli, SA15 4EN

A beautiful new build home spanning 1,871.8 sq ft, blending modern elegance and family-friendly design by the renowned Clews Homes.

From its expansive open-plan kitchen and family space to a tranquil lounge and a versatile study, every inch exudes style and practicality.

#### Plot 10 at Pen-Y-Fai Gardens

A fabulous brand new four bedroom detached home, offering approximately 1,871.8 sq ft of light-filled and beautifully crafted living space. Perfectly positioned within the peaceful environs of Pen-Y-Fai Gardens, this exquisite home benefits from a generous landscaped plot, block-paved driveway, and close proximity to Llanelli's many local attractions.

Exceptional Quality & Attention to Detail
Crafted by Clews Homes, a trusted Swansea-based family firm, Plot 10 showcases high-quality finishes at every turn—elegant internal doors, smooth painted walls, and a meticulous approach to design that effortlessly blends style with sustainability. Outside, an enclosed rear garden provides an ideal space for al fresco dining, family play, or simple relaxation.