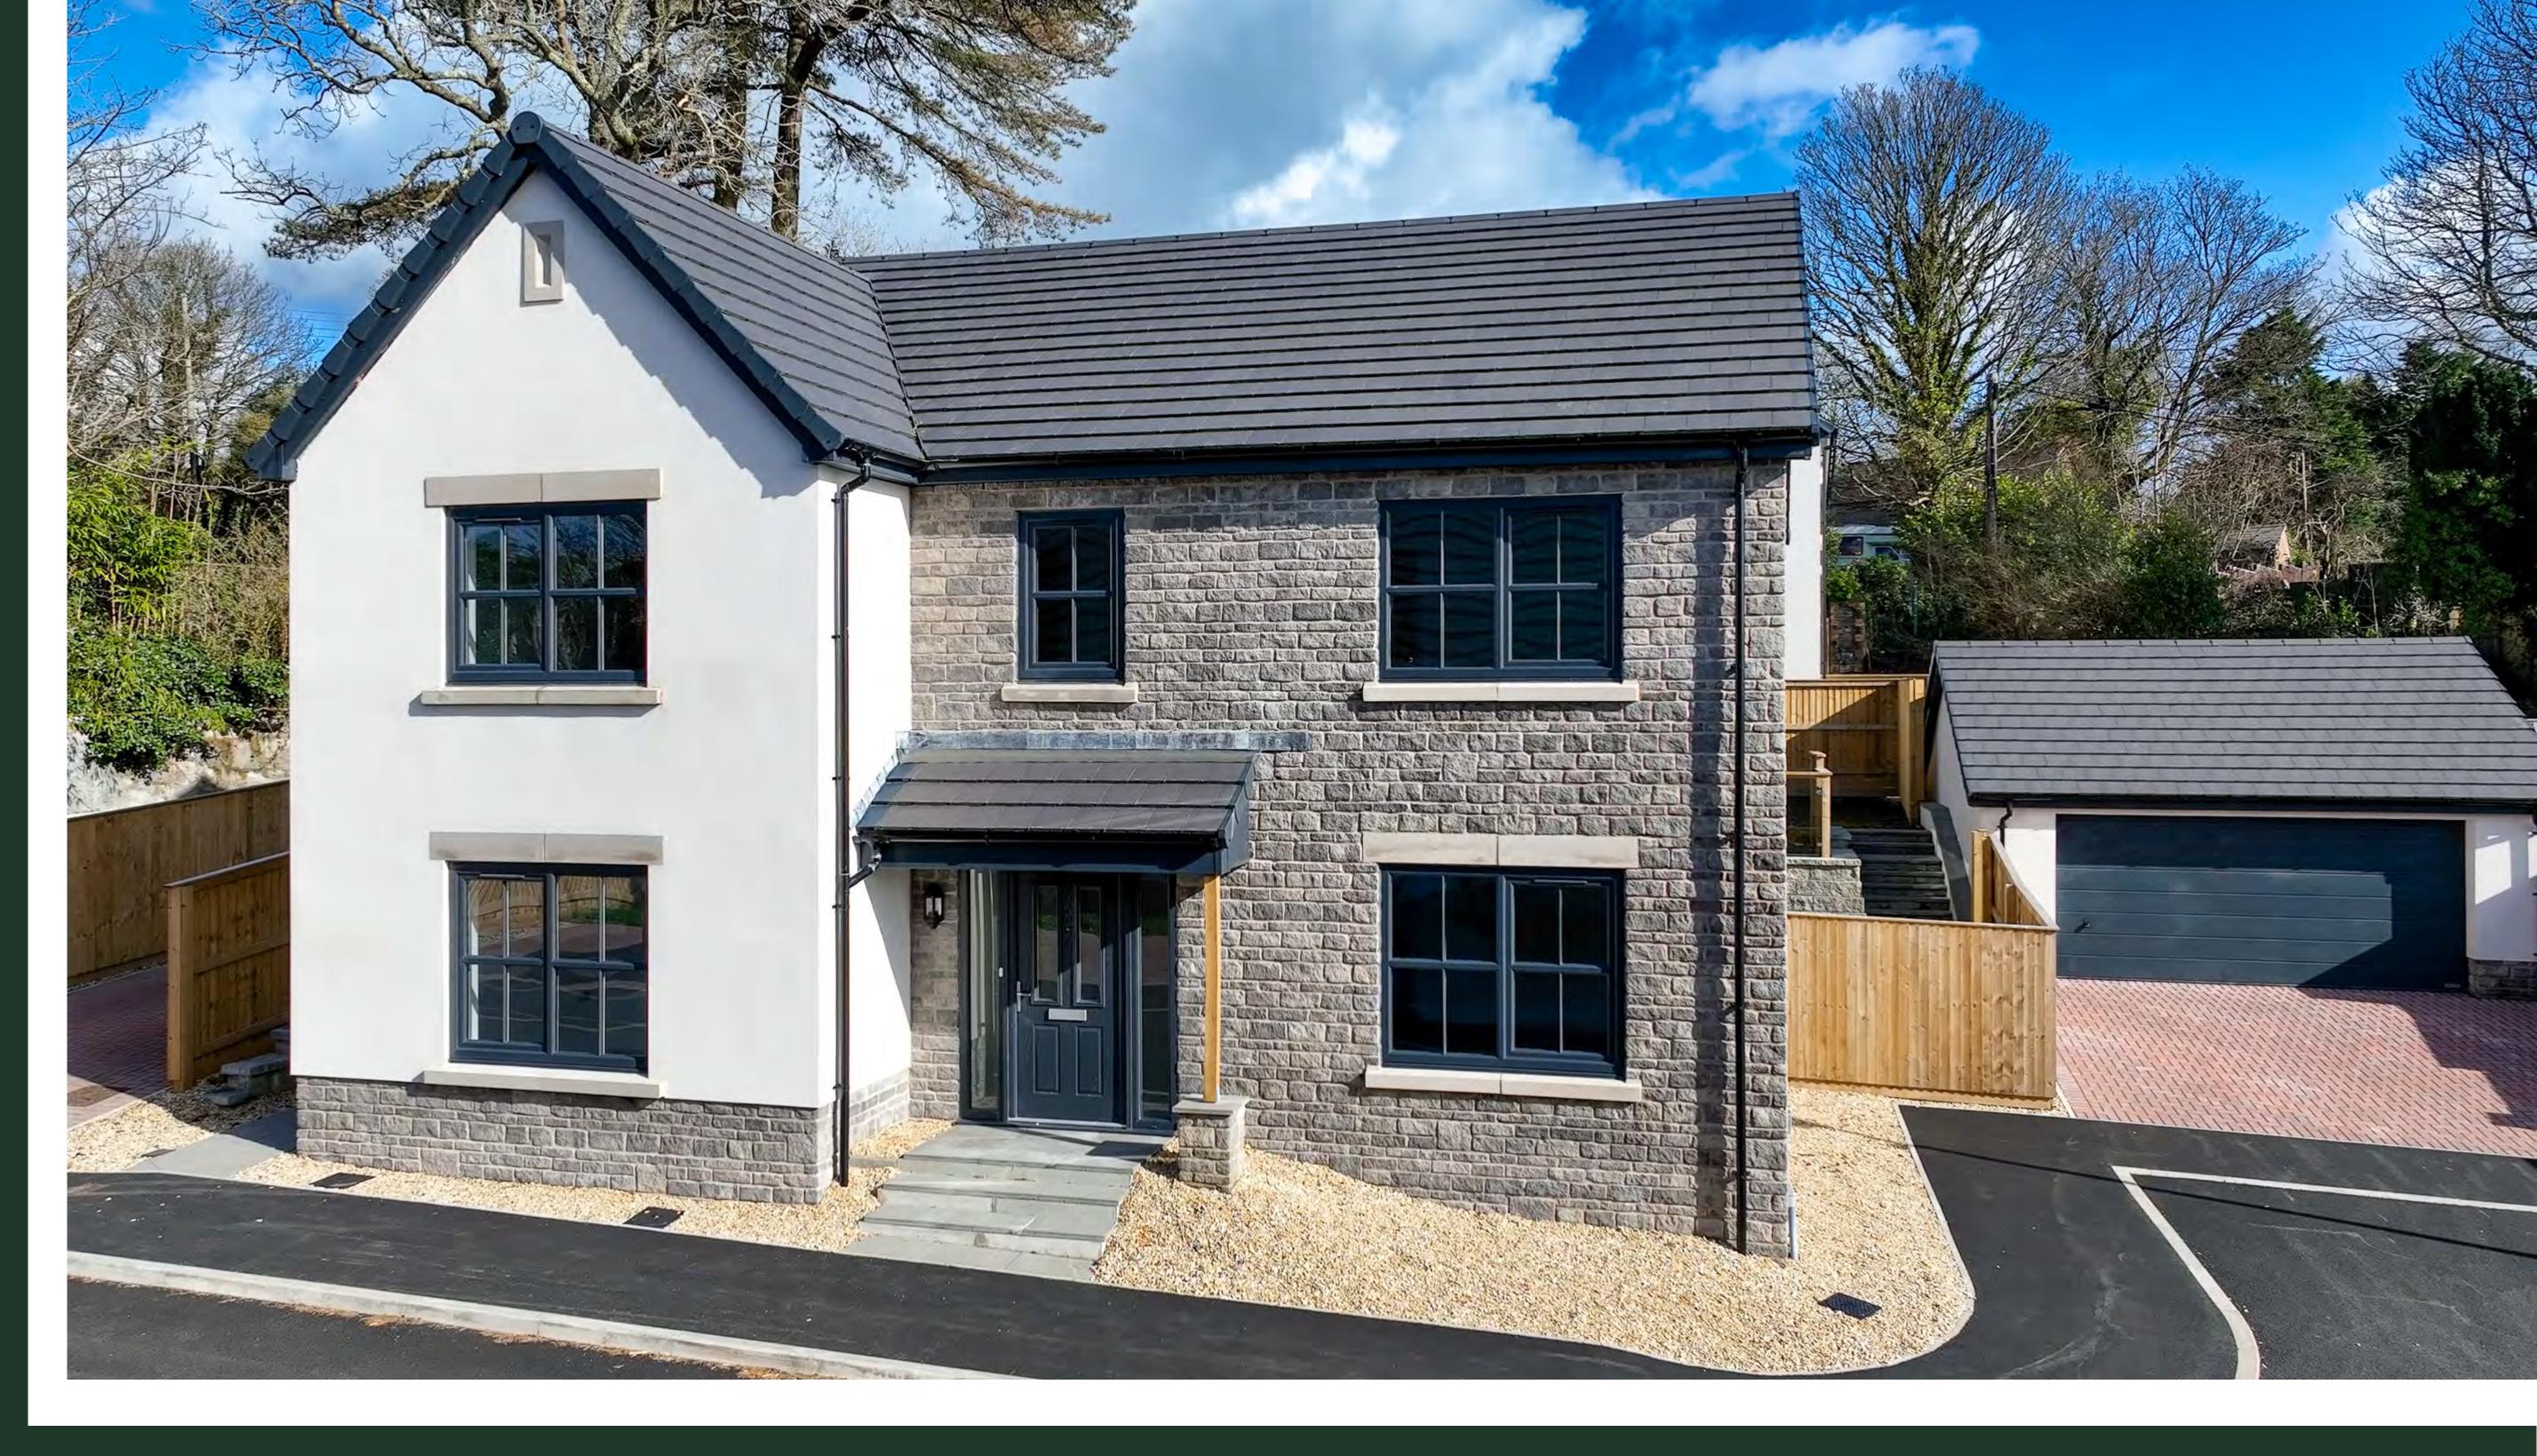

Plot 10 Pen-Y-Fai Gardens, Pen Y Fai Lane, Llanelli, SA15 4EN

A beautiful new build home spanning 1,871.8 sq ft, blending modern elegance and family-friendly design by the renowned Clews Homes.

From its expansive open-plan kitchen and family space to a tranquil lounge and a versatile study, every inch exudes style and practicality.

#### Plot 10 at Pen-Y-Fai Gardens

A fabulous brand new four bedroom detached home, offering approximately 1,871.8 sq ft of light-filled and beautifully crafted living space. Perfectly positioned within the peaceful environs of Pen-Y-Fai Gardens, this exquisite home benefits from a generous landscaped plot, block-paved driveway, and close proximity to Llanelli's many local attractions.

Exceptional Quality & Attention to Detail
Crafted by Clews Homes, a trusted Swansea-based family firm, Plot 10 showcases high-quality finishes at every turn—elegant internal doors, smooth painted walls, and a meticulous approach to design that effortlessly blends style with sustainability. Outside, an enclosed rear garden provides an ideal space for al fresco dining, family play, or simple relaxation.