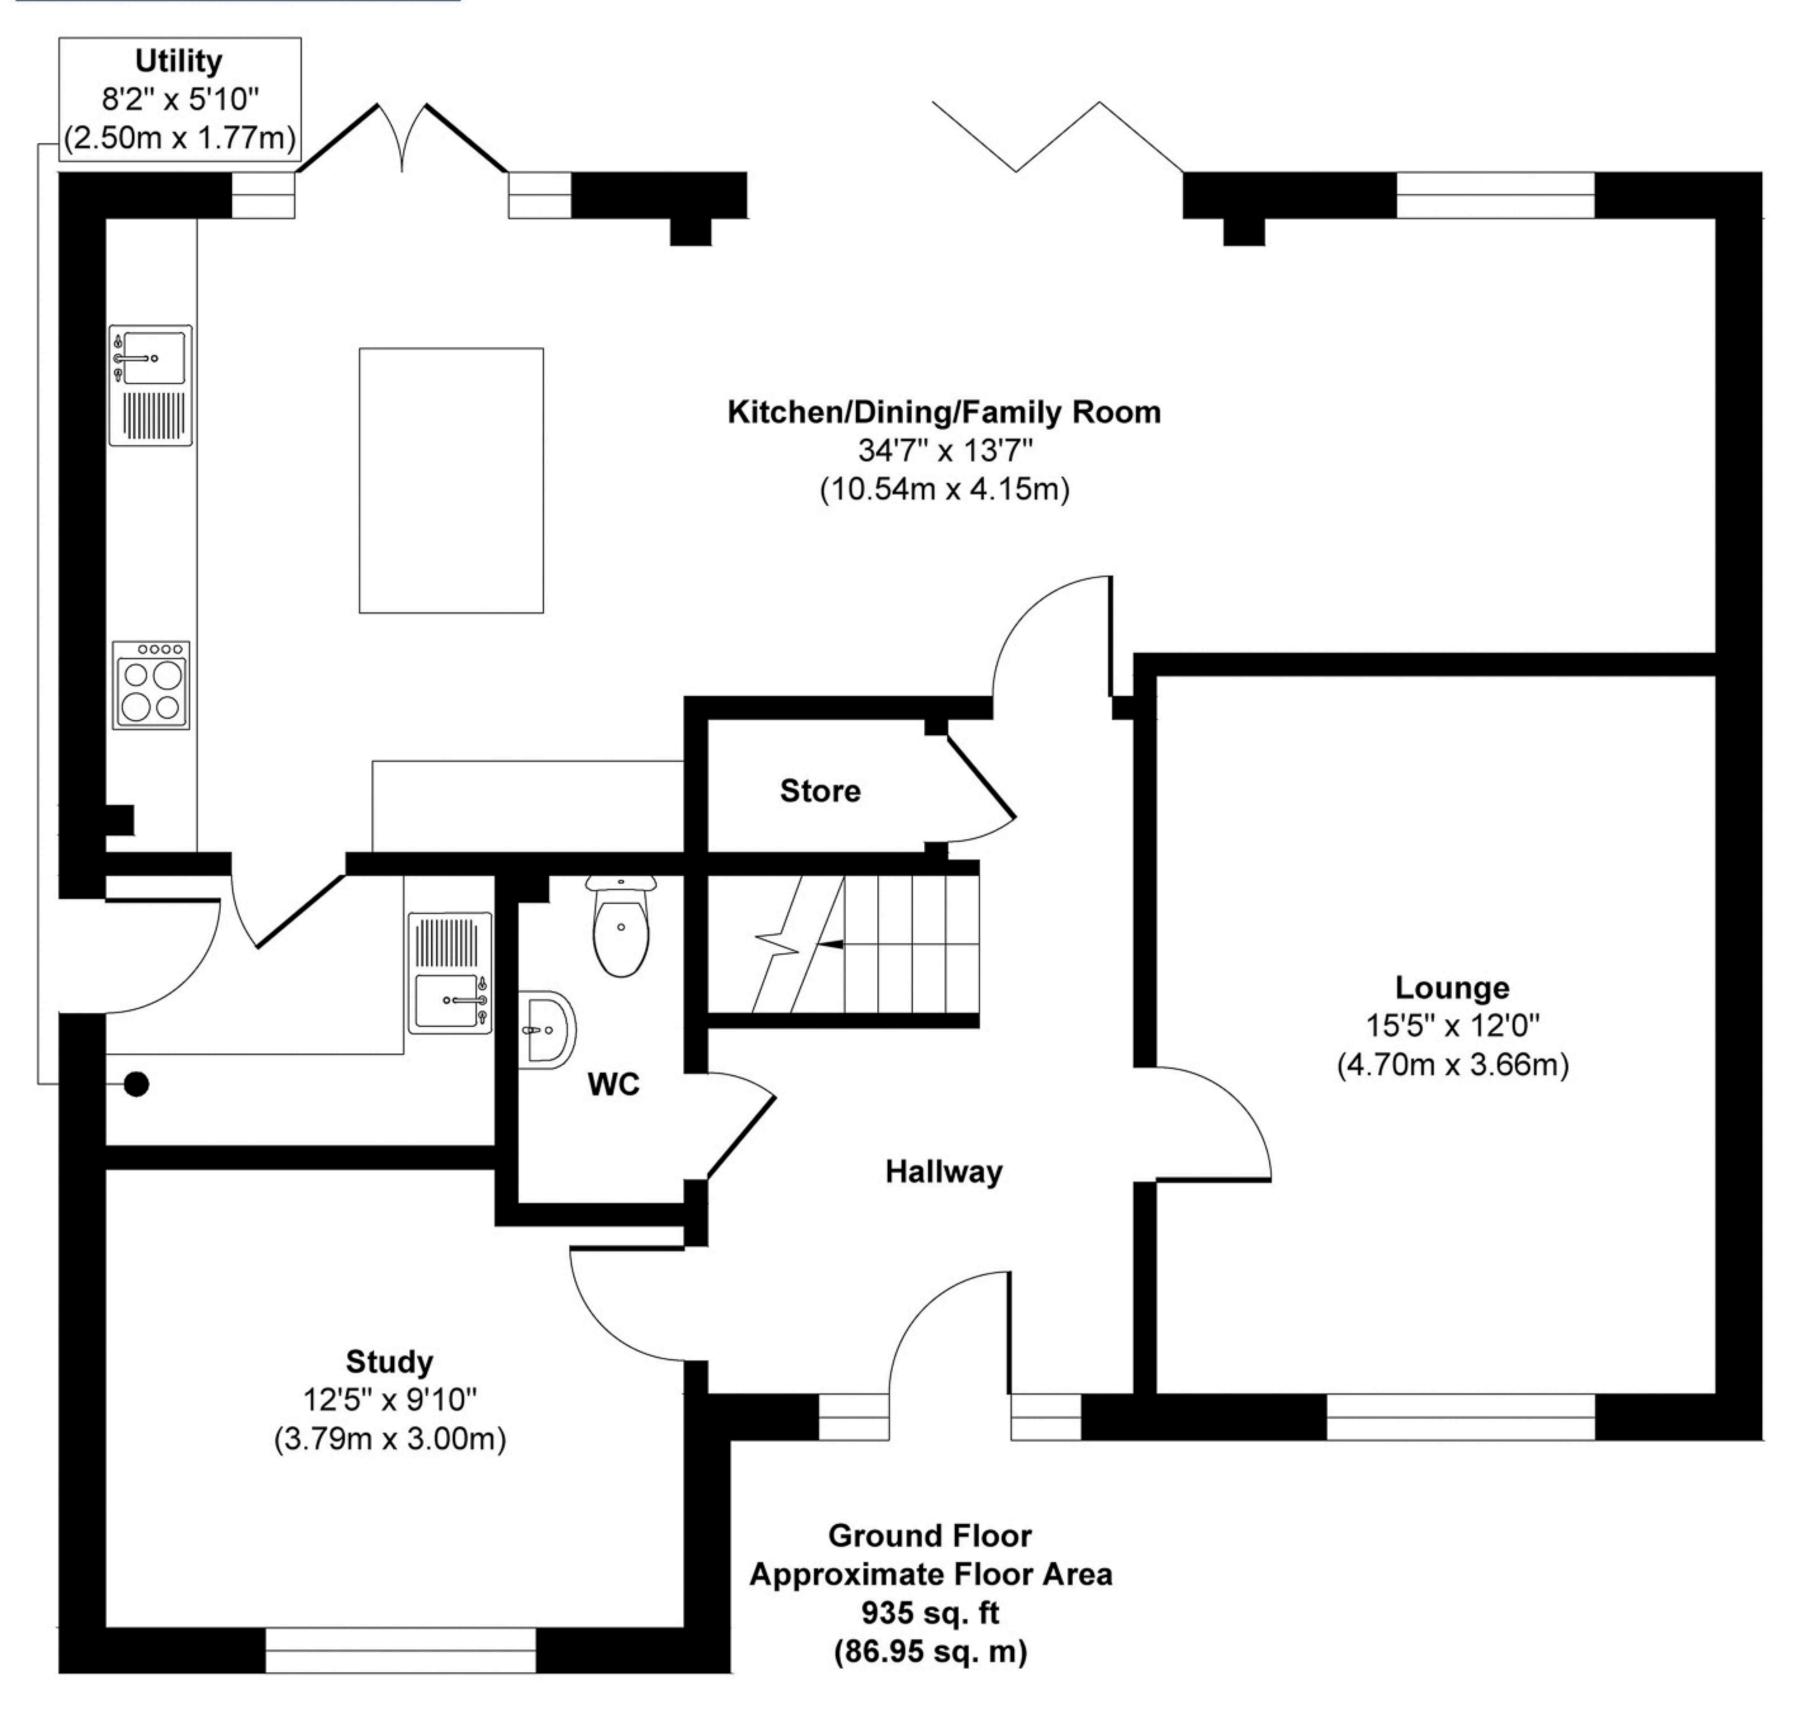

#### Plot 10 at Pen-Y-Fai Gardens

A fabulous brand new four bedroom detached home, offering approximately 1,871.8 sq ft of light-filled and beautifully crafted living space. Perfectly positioned within the peaceful environs of Pen-Y-Fai Gardens, this exquisite home benefits from a generous landscaped plot, block-paved driveway, and close proximity to Llanelli's many local attractions.

# Modern Family Living

Upon entering, a welcoming hallway leads to an expansive kitchen and family area, thoughtfully designed for both casual dining and relaxed get-togethers. A discreet utility and WC provide everyday practicality, while the separate lounge creates a tranquil retreat for quieter moments or entertaining guests. The ground floor also features a versatile study—ideal for homeworking or simply unwinding with a good book.