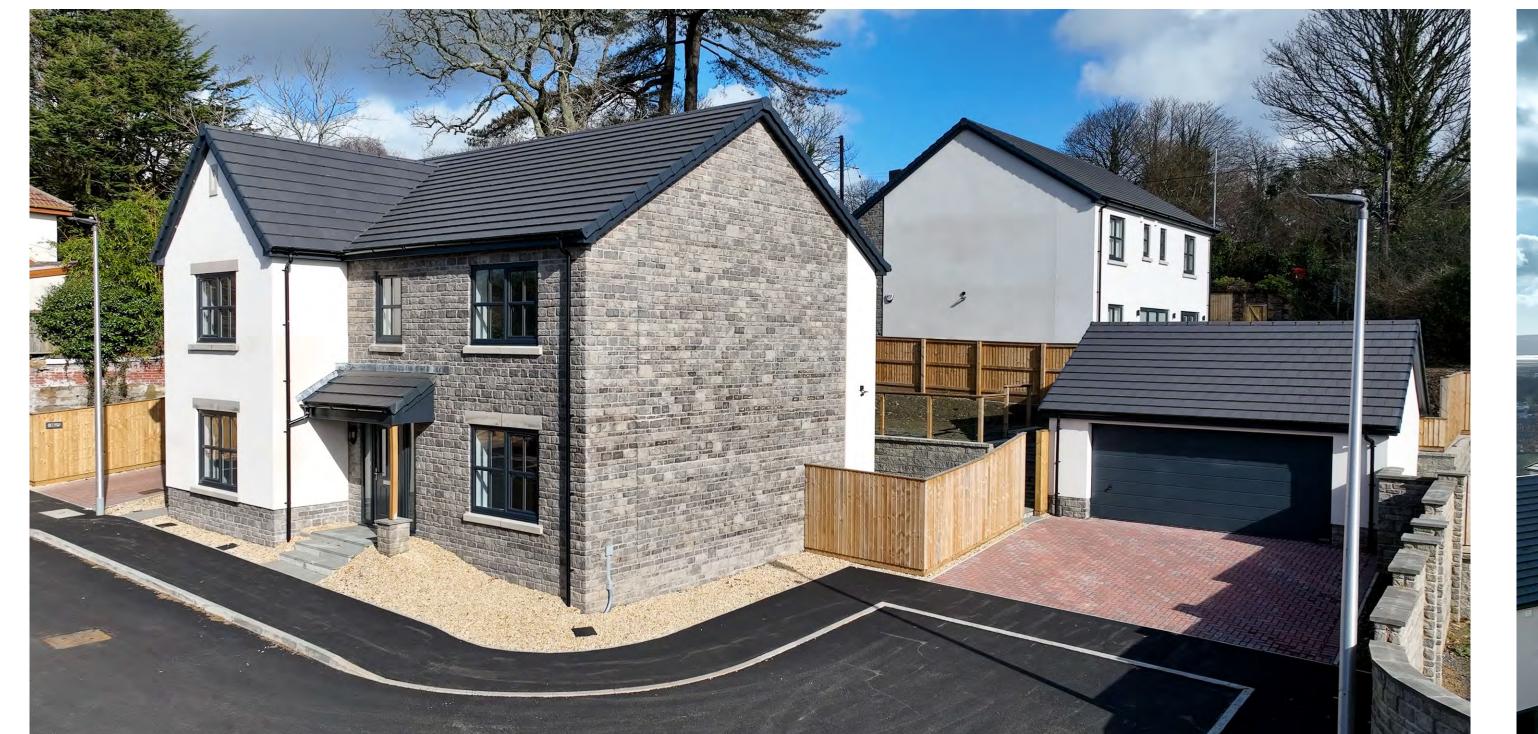

#### Plot 10 at Pen-Y-Fai Gardens

A fabulous brand new four bedroom detached home, offering approximately 1,871.8 sq ft of light-filled and beautifully crafted living space. Perfectly positioned within the peaceful environs of Pen-Y-Fai Gardens, this exquisite home benefits from a generous landscaped plot, block-paved driveway, and close proximity to Llanelli's many local attractions.

Exceptional Quality & Attention to Detail
Crafted by Clews Homes, a trusted Swansea-based family firm, Plot 10 showcases high-quality finishes at every turn—elegant internal doors, smooth painted walls, and a meticulous approach to design that effortlessly blends style with sustainability. Outside, an enclosed rear garden provides an ideal space for al fresco dining, family play, or simple relaxation.