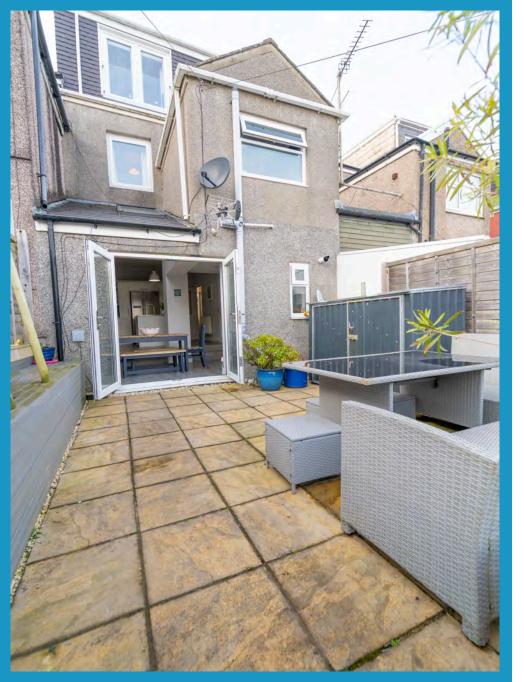

The rear garden is a rare find in Mumbles—a particularly good size for the village. It features a sun terrace ideal for al fresco dining, a neat lawn beyond, and the added convenience of pedestrian access from the rear.