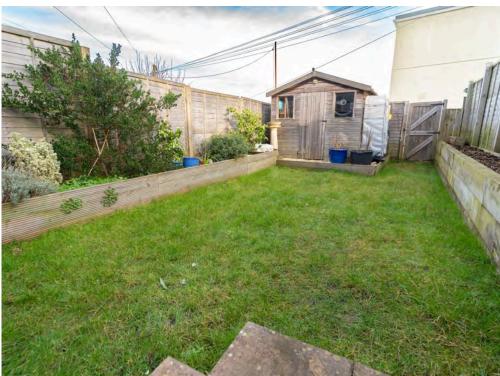

The rear garden is a rare find in Mumbles—a particularly good size for the village. It features a sun terrace ideal for al fresco dining, a neat lawn beyond, and the added convenience of pedestrian access from the rear.