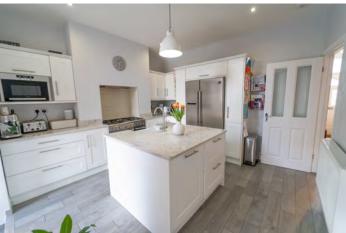

To the front, a square and elegant reception room boasts built-in shelving either side of the chimney breast, providing both a stylish focal point and practical storage. At the core of this delightful property lies a contemporary kitchen, seamlessly connecting to the family room via a short flight of steps. Bathed in natural light and showcasing a striking vaulted ceiling, this generous space also enjoys direct access to the rear garden through French doors. A useful utility room is cleverly positioned off the family room, ensuring day-to-day tasks are neatly tucked away.