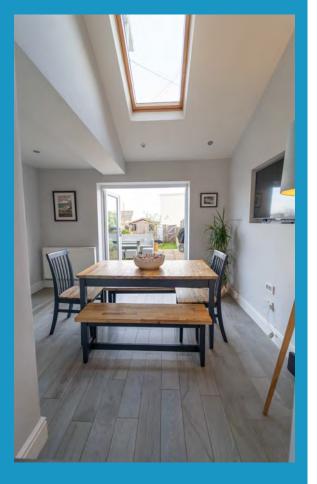

To the front, a square and elegant reception room boasts built-in shelving either side of the chimney breast, providing both a stylish focal point and practical storage. At the core of this delightful property lies a contemporary kitchen, seamlessly connecting to the family room via a short flight of steps. Bathed in natural light and showcasing a striking vaulted ceiling, this generous space also enjoys direct access to the rear garden through French doors. A useful utility room is cleverly positioned off the family room, ensuring day-to-day tasks are neatly tucked away.