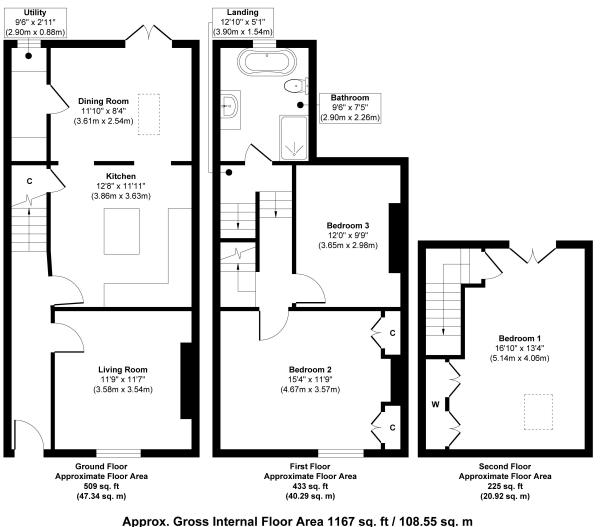

To the front, a square and elegant reception room boasts built-in shelving either side of the chimney breast, providing both a stylish focal point and practical storage. At the core of this delightful property lies a contemporary kitchen, seamlessly connecting to the family room via a short flight of steps. Bathed in natural light and showcasing a striking vaulted ceiling, this generous space also enjoys direct access to the rear garden through French doors. A useful utility room is cleverly positioned off the family room, ensuring day-to-day tasks are neatly tucked away.

The rear garden is a rare find in Mumbles—a particularly good size for the village. It features a sun terrace ideal for al fresco dining, a neat lawn beyond, and the added convenience of pedestrian access from the rear.

Ascending to the first floor, you will find two inviting double bedrooms and a luxurious family bathroom, while the second floor is dedicated to a fabulous master suite. Complete with built-in wardrobes and a large window fitted with a Juliet balcony, this elevated retreat presents a sweeping panoramic vista over Swansea Bay—a truly enviable outlook.