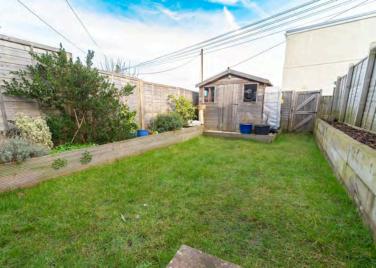

The rear garden is a rare find in Mumbles—a particularly good size for the village. It features a sun terrace ideal for al fresco dining, a neat lawn beyond, and the added convenience of pedestrian access from the rear.