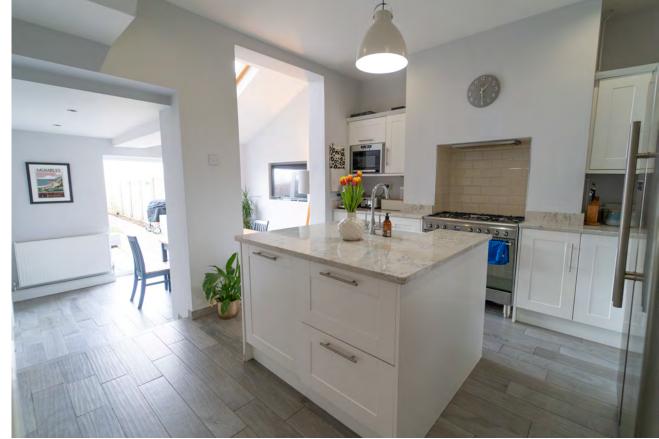

To the front, a square and elegant reception room boasts built-in shelving either side of the chimney breast, providing both a stylish focal point and practical storage. At the core of this delightful property lies a contemporary kitchen, seamlessly connecting to the family room via a short flight of steps. Bathed in natural light and showcasing a striking vaulted ceiling, this generous space also enjoys direct access to the rear garden through French doors. A useful utility room is cleverly positioned off the family room, ensuring day-to-day tasks are neatly tucked away.