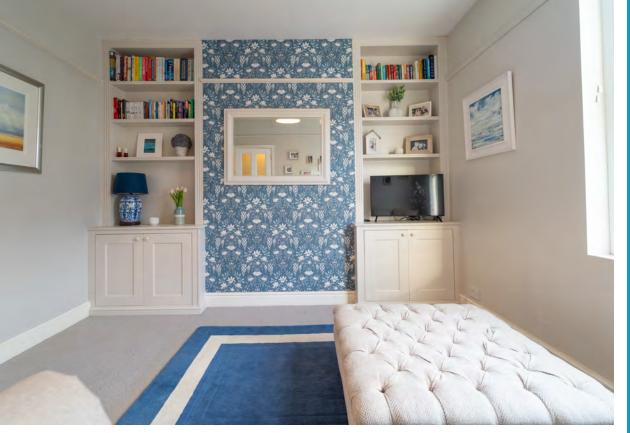

To the front, a square and elegant reception room boasts built-in shelving either side of the chimney breast, providing both a stylish focal point and practical storage. At the core of this delightful property lies a contemporary kitchen, seamlessly connecting to the family room via a short flight of steps. Bathed in natural light and showcasing a striking vaulted ceiling, this generous space also enjoys direct access to the rear garden through French doors. A useful utility room is cleverly positioned off the family room, ensuring day-to-day tasks are neatly tucked away.