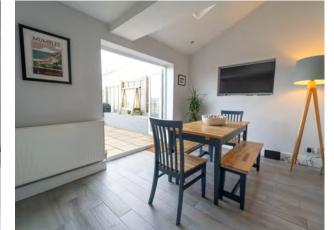

To the front, a square and elegant reception room boasts built-in shelving either side of the chimney breast, providing both a stylish focal point and practical storage. At the core of this delightful property lies a contemporary kitchen, seamlessly connecting to the family room via a short flight of steps. Bathed in natural light and showcasing a striking vaulted ceiling, this generous space also enjoys direct access to the rear garden through French doors. A useful utility room is cleverly positioned off the family room, ensuring day-to-day tasks are neatly tucked away.

The rear garden is a rare find in Mumbles—a particularly good size for the village. It features a sun terrace ideal for al fresco dining, a neat lawn beyond, and the added convenience of pedestrian access from the rear.