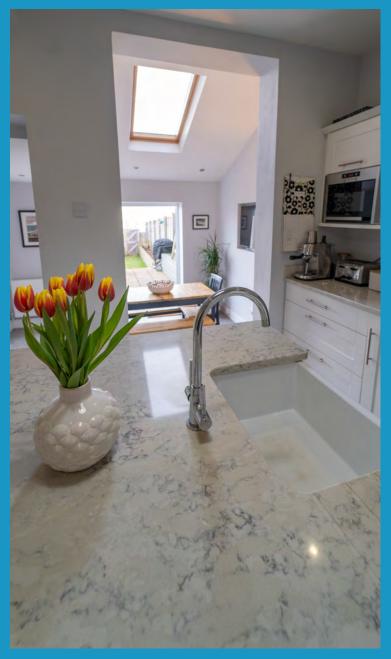

To the front, a square and elegant reception room boasts built-in shelving either side of the chimney breast, providing both a stylish focal point and practical storage. At the core of this delightful property lies a contemporary kitchen, seamlessly connecting to the family room via a short flight of steps. Bathed in natural light and showcasing a striking vaulted ceiling, this generous space also enjoys direct access to the rear garden through French doors. A useful utility room is cleverly positioned off the family room, ensuring day-to-day tasks are neatly tucked away.