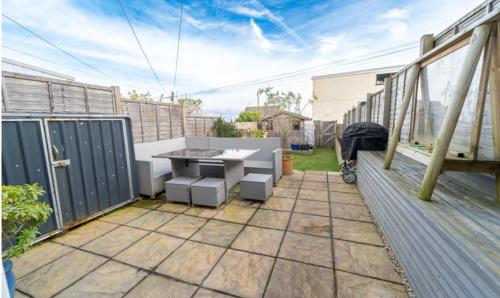

The rear garden is a rare find in Mumbles—a particularly good size for the village. It features a sun terrace ideal for al fresco dining, a neat lawn beyond, and the added convenience of pedestrian access from the rear.