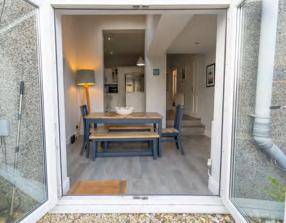

To the front, a square and elegant reception room boasts built-in shelving either side of the chimney breast, providing both a stylish focal point and practical storage. At the core of this delightful property lies a contemporary kitchen, seamlessly connecting to the family room via a short flight of steps. Bathed in natural light and showcasing a striking vaulted ceiling, this generous space also enjoys direct access to the rear garden through French doors. A useful utility room is cleverly positioned off the family room, ensuring day-to-day tasks are neatly tucked away.

The rear garden is a rare find in Mumbles—a particularly good size for the village. It features a sun terrace ideal for al fresco dining, a neat lawn beyond, and the added convenience of pedestrian access from the rear.