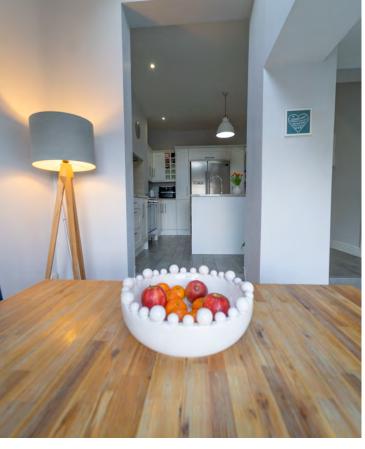

To the front, a square and elegant reception room boasts built-in shelving either side of the chimney breast, providing both a stylish focal point and practical storage. At the core of this delightful property lies a contemporary kitchen, seamlessly connecting to the family room via a short flight of steps. Bathed in natural light and showcasing a striking vaulted ceiling, this generous space also enjoys direct access to the rear garden through French doors. A useful utility room is cleverly positioned off the family room, ensuring day-to-day tasks are neatly tucked away.