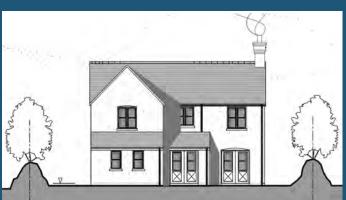

### Plot One £160,000

A beautiful rural plot with conditional planning permission for a detached family home.

The plot extends to approximately 0.4 acres and the planning is extant due to work having been commenced.

The planning permission is for a five bedroom home with four receptions and three bathrooms, which offers 4068sqft of living space, a detached garage, private driveway and ample parking. To the rear there will be a generous south facing garden which backs onto woodland.

Llys Y Fran is a stunning rural village in the heart of Pembrokeshire, only a short distance from the Presili Hills and within easy access of the coast.

Plot One: Proposed  $G^{\text{THE}}_{REENROOM}$ Bedroom 5 13'5" x 13'1" (4.10m x 3.98m) En-suite 75" x 74" (2.27m x 2.23m) Second Floor Approximate Floor Area 628 sq. ft (58.37 sq. m) Kitchen/Family Room 31'0" x 15'9" (9.45m x 4.81m) Master Suite 27'7" x 15'9" (8.42m x 4.80m) En-suite 11'4" x 6'4" (3.45m x 1.92m) En-suite 8'4" x 3'11" Breakfast Room 12'7" x 12'0" (3.84m x 3.67m) Living Room 15'11" x 15'4" (4.84m x 4.68m) 8'4" x 7'1" (2.55m x 2.17m) Bedroom 4 16'2" x 11'3" Landing 27"1" x 12'1" (8.25m x 3.68m) (4.94m x 3.44m) Utility 10'5" x 6'8" (3.18m x 2.04m) Bathroom 7'5" x 6'11" 18'6" x 12'10" Study 15'5" x 10'11" Bedroom 3 16'4" x 8'10" (4.83m x 3.67m) (4.70m x 3.33m) Bedroom 2 19'4" x 10'6" (4.97m x 2.70m) First Floor Ground Floor Approximate Floor Area 1870 sq. ft (173.79 sq. m) Approximate Floor Area 1570 sq. ft (145.90 sq. m)

## Approx. Gross Internal Floor Area 4068 sq. ft / 378.06 sq. m

Illustration for identification purposes only, measurements are approximate, not to scale.

Produced by Elements Property