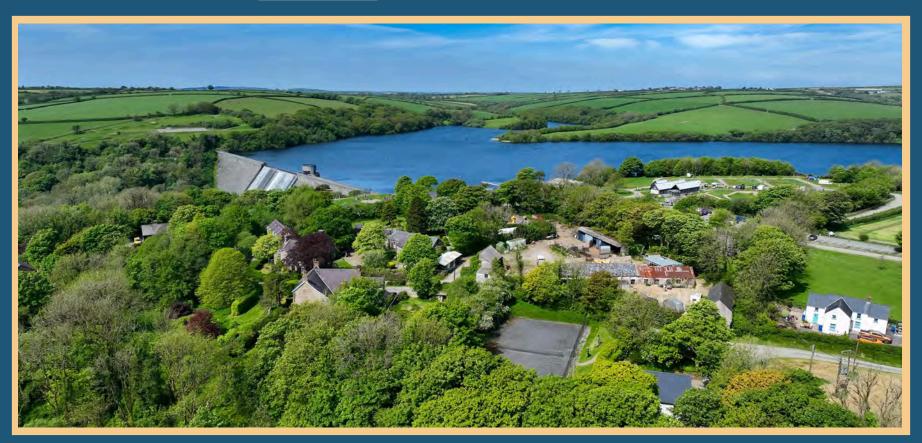

A selection of building plots at Llys-Y-Fran, Pembrokeshire, SA63 4RR

Nestled in the picturesque village of Llys-Y-Fran are three building plots available to purchase individually or as a whole.

The three plots are self contained and on separate titles.

#### Approx. Gross Internal Floor Area 1859 sq. ft / 172.77 sq. m

Illustration for identification purposes only, measurements are approximate, not to scale.

Produced by Elements Property

Llys-Y-Fran is a small rural village lying at the heart of Pembrokeshire, lying at the foot of the Preseli Hills - a collection of gently rolling hills that span across the Pembrokeshire Coast National Park. The views of the coastline and the vistas are impressive – but it is their intimacy with the little villages that nestle amongst their folds that makes them so different.

Llys-Y-Fran is 10 miles North-east of Haverfordwest and 17 miles East of Newgale beach. Crymych is 13 miles away.

The sea surrounds Pembrokeshire on all sides and on a clear day you can see across to Ireland from various vantage points.