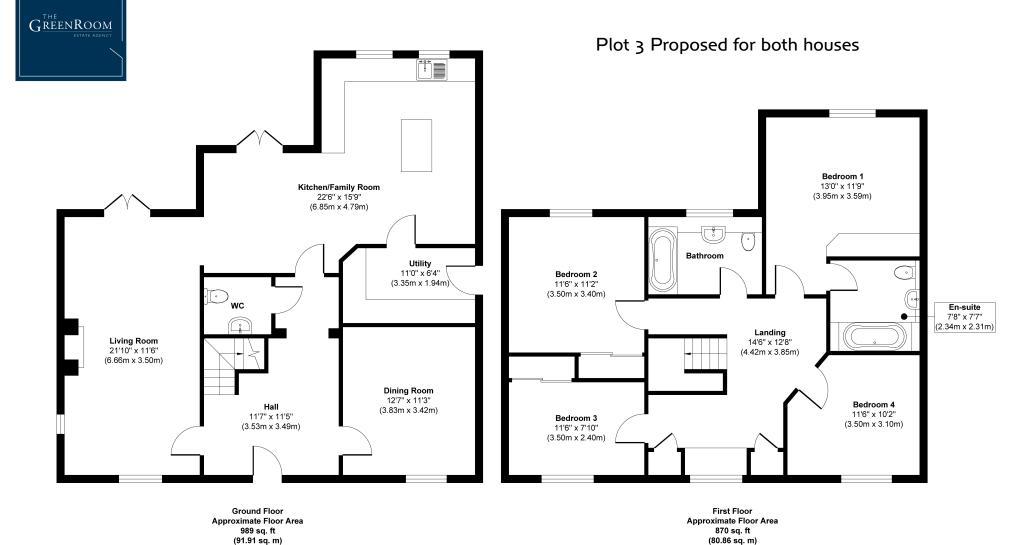

Plot Three is 0.35 acres and has planning for two detached dwellings at 1,859sqft each.

The plots are offered with no chain.

Plot One: £160,000 FREEHOLD

Plot Two: £120,000 FREEHOLD

Plot Three: £180,000 FREEHOLD

### Plot Three £180,000

A beautiful rural development site with conditional planning permission for two detached family homes.

The plot extends to approximately 0.35 acres and the planning is extant due to work having been commenced.

The planning permission is for two four bedroom homes with two receptions and two bathrooms, which offer 1859sqft of living space each, detached garages, a shared driveway and ample parking. To the rear there will be a generous gardens for each property.

#### Approx. Gross Internal Floor Area 1859 sq. ft / 172.77 sq. m

Illustration for identification purposes only, measurements are approximate, not to scale.

Produced by Elements Property

Llys-Y-Fran is a small rural village lying at the heart of Pembrokeshire, lying at the foot of the Preseli Hills - a collection of gently rolling hills that span across the Pembrokeshire Coast National Park. The views of the coastline and the vistas are impressive – but it is their intimacy with the little villages that nestle amongst their folds that makes them so different.