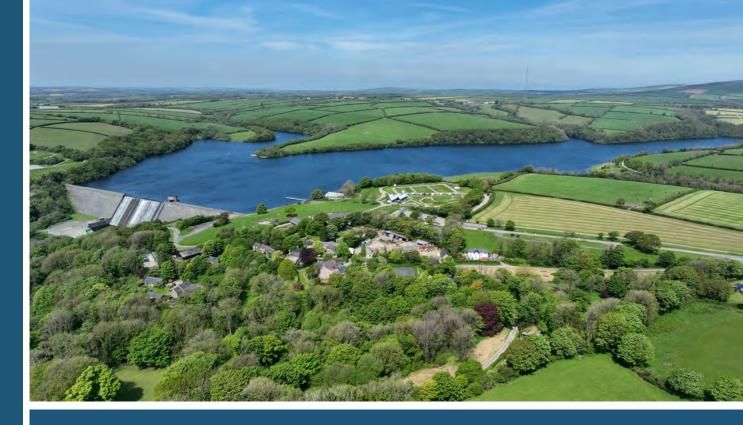

A selection of building plots at Llys-Y-Fran, Pembrokeshire, SA63 4RR

Nestled in the picturesque village of Llys-Y-Fran are three building plots available to purchase individually or as a whole.

The three plots are self contained and on separate titles.

Llys Y Fran is a stunning rural village in the heart of Pembrokeshire, only a short distance from the Presili Hills and within easy access of the coast.

Plot One: Proposed  $G^{\text{THE}}_{REENROOM}$ Bedroom 5 13'5" x 13'1" (4.10m x 3.98m) En-suite 75" x 74" (2.27m x 2.23m) Second Floor Approximate Floor Area 628 sq. ft (58.37 sq. m) Kitchen/Family Room 31'0" x 15'9" (9.45m x 4.81m) Master Suite 27'7" x 15'9" (8.42m x 4.80m) En-suite 11'4" x 6'4" (3.45m x 1.92m) En-suite 8'4" x 3'11" Breakfast Room 12'7" x 12'0" (3.84m x 3.67m) Living Room 15'11" x 15'4" (4.84m x 4.68m) 8'4" x 7'1" (2.55m x 2.17m) Bedroom 4 16'2" x 11'3" Landing 27"1" x 12'1" (8.25m x 3.68m) (4.94m x 3.44m) Utility 10'5" x 6'8" (3.18m x 2.04m) Bathroom 7'5" x 6'11" 18'6" x 12'10" Study 15'5" x 10'11" Bedroom 3 16'4" x 8'10" (4.83m x 3.67m) (4.70m x 3.33m) Bedroom 2 19'4" x 10'6" (4.97m x 2.70m) First Floor Ground Floor Approximate Floor Area 1870 sq. ft (173.79 sq. m) Approximate Floor Area 1570 sq. ft (145.90 sq. m)

Llys Y Fran is a stunning rural village in the heart of Pembrokeshire, only a short distance from the Presili Hills and within easy access of the coast.

Plot Two: Proposed

Approx. Gross Internal Floor Area 3,800sq. ft / 353sq. m

Llys Y Fran is a stunning rural village in the heart of Pembrokeshire, only a short distance from the Presili Hills and within easy access of the coast.