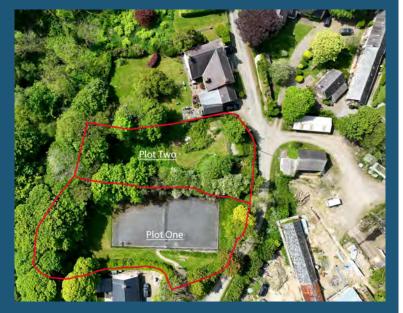

A selection of building plots at Llys-Y-Fran, Pembrokeshire, SA63 4RR

Nestled in the picturesque village of Llys-Y-Fran are three building plots available to purchase individually or as a whole.

The three plots are self contained and on separate titles.

Each plot has residential planning permission.

Plot One is 0.4 acres and has planning for a detached dwelling extending to 4,068sqft.

Plot Two is 0.25 acres and has planning for a detached dwelling extending to 3,800sqft.

Plot Three is 0.35 acres and has planning for two detached dwellings at 1,859sqft each.

The plots are offered with no chain.

Plot One: £160,000 FREEHOLD

Plot Two: £120,000 FREEHOLD

Plot Three: £180,000 FREEHOLD