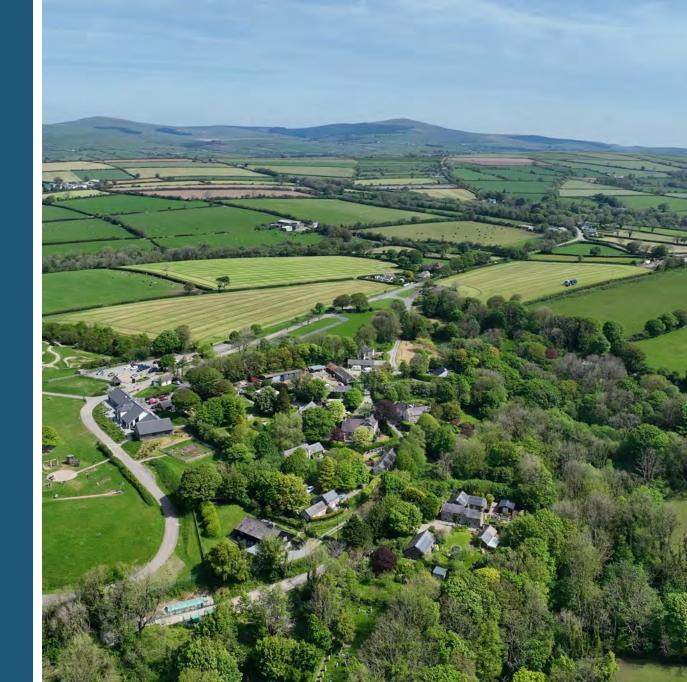

A selection of building plots at Llys-Y-Fran, Pembrokeshire, SA63 4RR

Nestled in the picturesque village of Llys-Y-Fran are three building plots available to purchase individually or as a whole.

The three plots are self contained and on separate titles.

Llys Y Fran is a stunning rural village in the heart of Pembrokeshire, only a short distance from the Presili Hills and within easy access of the coast.

Plot One: Proposed  $G^{\text{THE}}_{REENROOM}$ Bedroom 5 13'5" x 13'1" (4.10m x 3.98m) En-suite 75" x 74" (2.27m x 2.23m) Second Floor Approximate Floor Area 628 sq. ft (58.37 sq. m) Kitchen/Family Room 31'0" x 15'9" (9.45m x 4.81m) Master Suite 27'7" x 15'9" (8.42m x 4.80m) En-suite 11'4" x 6'4" (3.45m x 1.92m) En-suite 8'4" x 3'11" Breakfast Room 12'7" x 12'0" (3.84m x 3.67m) Living Room 15'11" x 15'4" (4.84m x 4.68m) 8'4" x 7'1" (2.55m x 2.17m) Bedroom 4 16'2" x 11'3" Landing 27"1" x 12'1" (8.25m x 3.68m) (4.94m x 3.44m) Utility 10'5" x 6'8" (3.18m x 2.04m) Bathroom 7'5" x 6'11" 18'6" x 12'10" Study 15'5" x 10'11" Bedroom 3 16'4" x 8'10" (4.83m x 3.67m) (4.70m x 3.33m) Bedroom 2 19'4" x 10'6" (4.97m x 2.70m) First Floor Ground Floor Approximate Floor Area 1870 sq. ft (173.79 sq. m) Approximate Floor Area 1570 sq. ft (145.90 sq. m)

Llys Y Fran is a stunning rural village in the heart of Pembrokeshire, only a short distance from the Presili Hills and within easy access of the coast.

Plot Two: Proposed

Approx. Gross Internal Floor Area 3,800sq. ft / 353sq. m

Llys Y Fran is a stunning rural village in the heart of Pembrokeshire, only a short distance from the Presili Hills and within easy access of the coast.