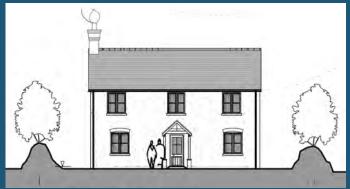

### Plot One £160,000

A beautiful rural plot with conditional planning permission for a detached family home.

The plot extends to approximately 0.4 acres and the planning is extant due to work having been commenced.

The planning permission is for a five bedroom home with four receptions and three bathrooms, which offers 4068sqft of living space, a detached garage, private driveway and ample parking. To the rear there will be a generous south facing garden which backs onto woodland.

Llys Y Fran is a stunning rural village in the heart of Pembrokeshire, only a short distance from the Presili Hills and within easy access of the coast.

Plot One: Proposed  $G^{\text{THE}}_{REENROOM}$ Bedroom 5 13'5" x 13'1" (4.10m x 3.98m) En-suite 75" x 74" (2.27m x 2.23m) Second Floor Approximate Floor Area 628 sq. ft (58.37 sq. m) Kitchen/Family Room 31'0" x 15'9" (9.45m x 4.81m) Master Suite 27'7" x 15'9" (8.42m x 4.80m) En-suite 11'4" x 6'4" (3.45m x 1.92m) En-suite 8'4" x 3'11" Breakfast Room 12'7" x 12'0" (3.84m x 3.67m) Living Room 15'11" x 15'4" (4.84m x 4.68m) 8'4" x 7'1" (2.55m x 2.17m) Bedroom 4 16'2" x 11'3" Landing 27"1" x 12'1" (8.25m x 3.68m) (4.94m x 3.44m) Utility 10'5" x 6'8" (3.18m x 2.04m) Bathroom 7'5" x 6'11" 18'6" x 12'10" Study 15'5" x 10'11" Bedroom 3 16'4" x 8'10" (4.83m x 3.67m) (4.70m x 3.33m) Bedroom 2 19'4" x 10'6" (4.97m x 2.70m) First Floor Ground Floor Approximate Floor Area 1870 sq. ft (173.79 sq. m) Approximate Floor Area 1570 sq. ft (145.90 sq. m)

## Approx. Gross Internal Floor Area 4068 sq. ft / 378.06 sq. m

Illustration for identification purposes only, measurements are approximate, not to scale.

Produced by Elements Property