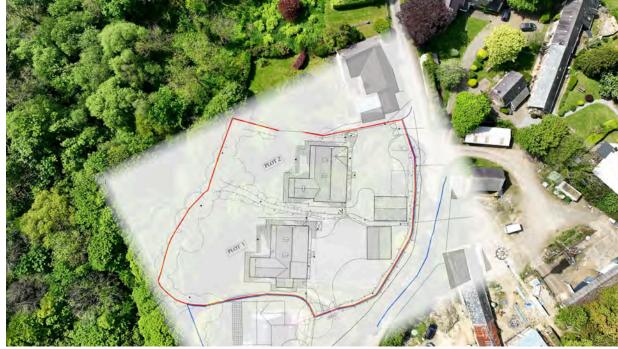

A selection of building plots at Llys-Y-Fran, Pembrokeshire, SA63 4RR

Nestled in the picturesque village of Llys-Y-Fran are three building plots available to purchase individually or as a whole.

The three plots are self contained and on separate titles.

Each plot has residential planning permission.

Plot One is 0.4 acres and has planning for a detached dwelling extending to 4,068sqft.

Plot Two is 0.25 acres and has planning for a detached dwelling extending to 3,800sqft.

Plot Three is 0.35 acres and has planning for two detached dwellings at 1,859sqft each.

The plots are offered with no chain.

Plot One: £160,000 FREEHOLD

Plot Two: £120,000 FREEHOLD

Plot Three: £180,000 FREEHOLD