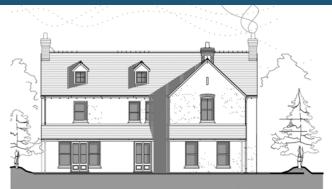

#### Plot Two £120,000

A beautiful rural plot with conditional planning permission for a detached family home.

The plot extends to approximately 0.25 acres and the planning is extant due to work having been commenced.

The planning permission is for a five bedroom home with four receptions and three bathrooms, which offers 3800sqft of living space, a detached garage, private driveway and ample parking. To the rear there will be a generous south facing garden which backs onto woodland.

Llys Y Fran is a stunning rural village in the heart of Pembrokeshire, only a short distance from the Presili Hills and within easy access of the coast.

Plot Two: Proposed

Approx. Gross Internal Floor Area 3,800sq. ft / 353sq. m