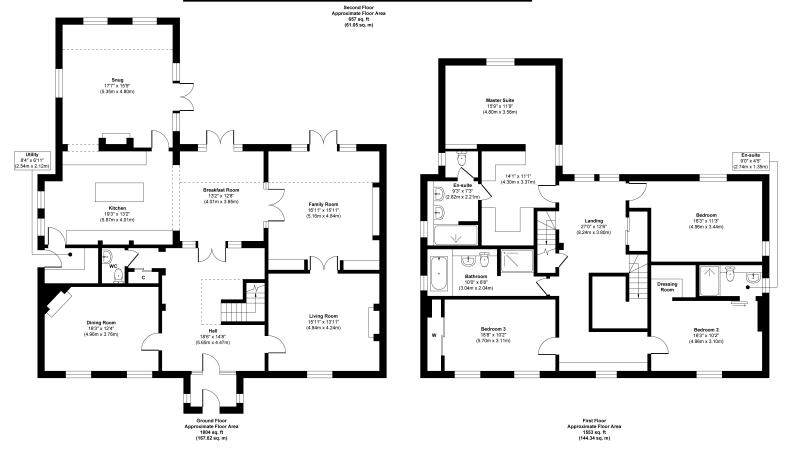

Llys Y Fran is a stunning rural village in the heart of Pembrokeshire, only a short distance from the Presili Hills and within easy access of the coast.

Plot One: Proposed  $G^{\text{THE}}_{REENROOM}$ Bedroom 5 13'5" x 13'1" (4.10m x 3.98m) En-suite 75" x 74" (2.27m x 2.23m) Second Floor Approximate Floor Area 628 sq. ft (58.37 sq. m) Kitchen/Family Room 31'0" x 15'9" (9.45m x 4.81m) Master Suite 27'7" x 15'9" (8.42m x 4.80m) En-suite 11'4" x 6'4" (3.45m x 1.92m) En-suite 8'4" x 3'11" Breakfast Room 12'7" x 12'0" (3.84m x 3.67m) Living Room 15'11" x 15'4" (4.84m x 4.68m) 8'4" x 7'1" (2.55m x 2.17m) Bedroom 4 16'2" x 11'3" Landing 27"1" x 12'1" (8.25m x 3.68m) (4.94m x 3.44m) Utility 10'5" x 6'8" (3.18m x 2.04m) Bathroom 7'5" x 6'11" 18'6" x 12'10" Study 15'5" x 10'11" Bedroom 3 16'4" x 8'10" (4.83m x 3.67m) (4.70m x 3.33m) Bedroom 2 19'4" x 10'6" (4.97m x 2.70m) First Floor Ground Floor Approximate Floor Area 1870 sq. ft (173.79 sq. m) Approximate Floor Area 1570 sq. ft (145.90 sq. m)