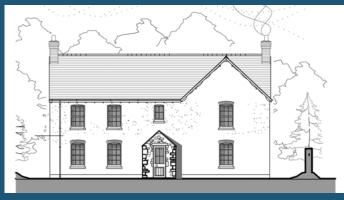

### Plot One £160,000

A beautiful rural plot with conditional planning permission for a detached family home.

The plot extends to approximately 0.4 acres and the planning is extant due to work having been commenced.

The planning permission is for a five bedroom home with four receptions and three bathrooms, which offers 4068sqft of living space, a detached garage, private driveway and ample parking. To the rear there will be a generous south facing garden which backs onto woodland.

## Approx. Gross Internal Floor Area 4068 sq. ft / 378.06 sq. m

Illustration for identification purposes only, measurements are approximate, not to scale.

Produced by Elements Property