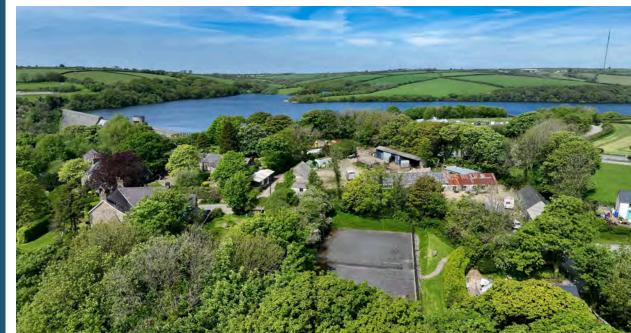

Llys Y Fran is a stunning rural village in the heart of Pembrokeshire, only a short distance from the Presili Hills and within easy access of the coast.

Plot One: Proposed  $G^{\text{THE}}_{REENROOM}$ Bedroom 5 13'5" x 13'1" (4.10m x 3.98m) En-suite 75" x 74" (2.27m x 2.23m) Second Floor Approximate Floor Area 628 sq. ft (58.37 sq. m) Kitchen/Family Room 31'0" x 15'9" (9.45m x 4.81m) Master Suite 27'7" x 15'9" (8.42m x 4.80m) En-suite 11'4" x 6'4" (3.45m x 1.92m) En-suite 8'4" x 3'11" Breakfast Room 12'7" x 12'0" (3.84m x 3.67m) Living Room 15'11" x 15'4" (4.84m x 4.68m) 8'4" x 7'1" (2.55m x 2.17m) Bedroom 4 16'2" x 11'3" Landing 27"1" x 12'1" (8.25m x 3.68m) (4.94m x 3.44m) Utility 10'5" x 6'8" (3.18m x 2.04m) Bathroom 7'5" x 6'11" 18'6" x 12'10" Study 15'5" x 10'11" Bedroom 3 16'4" x 8'10" (4.83m x 3.67m) (4.70m x 3.33m) Bedroom 2 19'4" x 10'6" (4.97m x 2.70m) First Floor Ground Floor Approximate Floor Area 1870 sq. ft (173.79 sq. m) Approximate Floor Area 1570 sq. ft (145.90 sq. m)

Llys Y Fran is a stunning rural village in the heart of Pembrokeshire, only a short distance from the Presili Hills and within easy access of the coast.

Plot Two: Proposed

Approx. Gross Internal Floor Area 3,800sq. ft / 353sq. m

Llys Y Fran is a stunning rural village in the heart of Pembrokeshire, only a short distance from the Presili Hills and within easy access of the coast.

#### Approx. Gross Internal Floor Area 1859 sq. ft / 172.77 sq. m

Illustration for identification purposes only, measurements are approximate, not to scale.

Produced by Elements Property

Llys-Y-Fran is a small rural village lying at the heart of Pembrokeshire, lying at the foot of the Preseli Hills - a collection of gently rolling hills that span across the Pembrokeshire Coast National Park. The views of the coastline and the vistas are impressive – but it is their intimacy with the little villages that nestle amongst their folds that makes them so different.