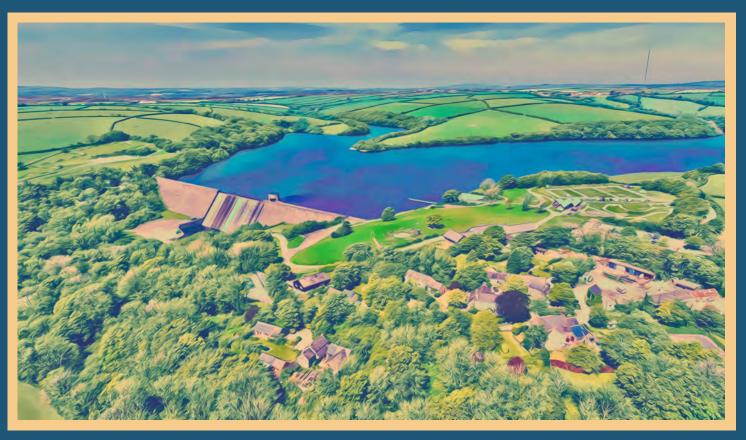

A selection of building plots at Llys-Y-Fran, Pembrokeshire, SA63 4RR

Nestled in the picturesque village of Llys-Y-Fran are three building plots available to purchase individually or as a whole.

The three plots are self contained and on separate titles.

Llys Y Fran is a stunning rural village in the heart of Pembrokeshire, only a short distance from the Presili Hills and within easy access of the coast.

Plot One: Proposed  $G^{\text{THE}}_{REENROOM}$ Bedroom 5 13'5" x 13'1" (4.10m x 3.98m) En-suite 75" x 74" (2.27m x 2.23m) Second Floor Approximate Floor Area 628 sq. ft (58.37 sq. m) Kitchen/Family Room 31'0" x 15'9" (9.45m x 4.81m) Master Suite 27'7" x 15'9" (8.42m x 4.80m) En-suite 11'4" x 6'4" (3.45m x 1.92m) En-suite 8'4" x 3'11" Breakfast Room 12'7" x 12'0" (3.84m x 3.67m) Living Room 15'11" x 15'4" (4.84m x 4.68m) 8'4" x 7'1" (2.55m x 2.17m) Bedroom 4 16'2" x 11'3" Landing 27"1" x 12'1" (8.25m x 3.68m) (4.94m x 3.44m) Utility 10'5" x 6'8" (3.18m x 2.04m) Bathroom 7'5" x 6'11" 18'6" x 12'10" Study 15'5" x 10'11" Bedroom 3 16'4" x 8'10" (4.83m x 3.67m) (4.70m x 3.33m) Bedroom 2 19'4" x 10'6" (4.97m x 2.70m) First Floor Ground Floor Approximate Floor Area 1870 sq. ft (173.79 sq. m) Approximate Floor Area 1570 sq. ft (145.90 sq. m)

Llys Y Fran is a stunning rural village in the heart of Pembrokeshire, only a short distance from the Presili Hills and within easy access of the coast.

Plot Two: Proposed

Approx. Gross Internal Floor Area 3,800sq. ft / 353sq. m

Llys Y Fran is a stunning rural village in the heart of Pembrokeshire, only a short distance from the Presili Hills and within easy access of the coast.