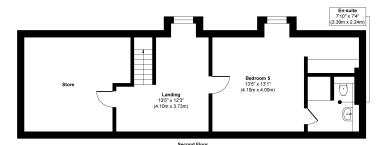

Llys Y Fran is a stunning rural village in the heart of Pembrokeshire, only a short distance from the Presili Hills and within easy access of the coast.

Plot One: Proposed  $G^{\text{THE}}_{REENROOM}$ Bedroom 5 13'5" x 13'1" (4.10m x 3.98m) En-suite 75" x 74" (2.27m x 2.23m) Second Floor Approximate Floor Area 628 sq. ft (58.37 sq. m) Kitchen/Family Room 31'0" x 15'9" (9.45m x 4.81m) Master Suite 27'7" x 15'9" (8.42m x 4.80m) En-suite 11'4" x 6'4" (3.45m x 1.92m) En-suite 8'4" x 3'11" Breakfast Room 12'7" x 12'0" (3.84m x 3.67m) Living Room 15'11" x 15'4" (4.84m x 4.68m) 8'4" x 7'1" (2.55m x 2.17m) Bedroom 4 16'2" x 11'3" Landing 27"1" x 12'1" (8.25m x 3.68m) (4.94m x 3.44m) Utility 10'5" x 6'8" (3.18m x 2.04m) Bathroom 7'5" x 6'11" 18'6" x 12'10" Study 15'5" x 10'11" Bedroom 3 16'4" x 8'10" (4.83m x 3.67m) (4.70m x 3.33m) Bedroom 2 19'4" x 10'6" (4.97m x 2.70m) First Floor Ground Floor Approximate Floor Area 1870 sq. ft (173.79 sq. m) Approximate Floor Area 1570 sq. ft (145.90 sq. m)