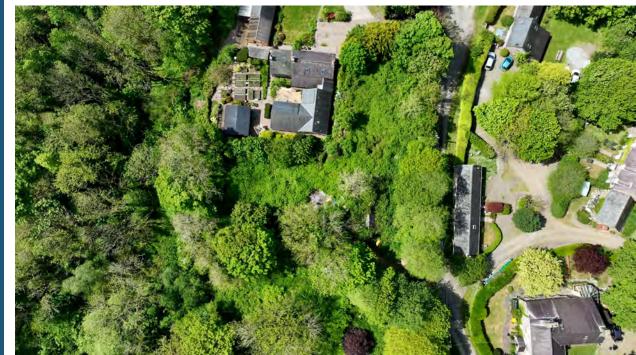

A selection of building plots at Llys-Y-Fran, Pembrokeshire, SA63 4RR

Nestled in the picturesque village of Llys-Y-Fran are three building plots available to purchase individually or as a whole.

The three plots are self contained and on separate titles.

Llys Y Fran is a stunning rural village in the heart of Pembrokeshire, only a short distance from the Presili Hills and within easy access of the coast.

Plot One: Proposed  $G^{\text{THE}}_{REENROOM}$ Bedroom 5 13'5" x 13'1" (4.10m x 3.98m) En-suite 75" x 74" (2.27m x 2.23m) Second Floor Approximate Floor Area 628 sq. ft (58.37 sq. m) Kitchen/Family Room 31'0" x 15'9" (9.45m x 4.81m) Master Suite 27'7" x 15'9" (8.42m x 4.80m) En-suite 11'4" x 6'4" (3.45m x 1.92m) En-suite 8'4" x 3'11" Breakfast Room 12'7" x 12'0" (3.84m x 3.67m) Living Room 15'11" x 15'4" (4.84m x 4.68m) 8'4" x 7'1" (2.55m x 2.17m) Bedroom 4 16'2" x 11'3" Landing 27"1" x 12'1" (8.25m x 3.68m) (4.94m x 3.44m) Utility 10'5" x 6'8" (3.18m x 2.04m) Bathroom 7'5" x 6'11" 18'6" x 12'10" Study 15'5" x 10'11" Bedroom 3 16'4" x 8'10" (4.83m x 3.67m) (4.70m x 3.33m) Bedroom 2 19'4" x 10'6" (4.97m x 2.70m) First Floor Ground Floor Approximate Floor Area 1870 sq. ft (173.79 sq. m) Approximate Floor Area 1570 sq. ft (145.90 sq. m)