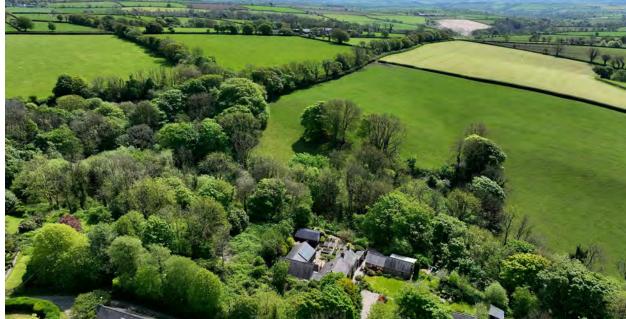

A selection of building plots at Llys-Y-Fran, Pembrokeshire, SA63 4RR

Nestled in the picturesque village of Llys-Y-Fran are three building plots available to purchase individually or as a whole.

The three plots are self contained and on separate titles.

#### Approx. Gross Internal Floor Area 1859 sq. ft / 172.77 sq. m

Illustration for identification purposes only, measurements are approximate, not to scale.

Produced by Elements Property

Llys-Y-Fran is a small rural village lying at the heart of Pembrokeshire, lying at the foot of the Preseli Hills - a collection of gently rolling hills that span across the Pembrokeshire Coast National Park. The views of the coastline and the vistas are impressive – but it is their intimacy with the little villages that nestle amongst their folds that makes them so different.

Llys-Y-Fran is 10 miles North-east of Haverfordwest and 17 miles East of Newgale beach. Crymych is 13 miles away.

The sea surrounds Pembrokeshire on all sides and on a clear day you can see across to Ireland from various vantage points.