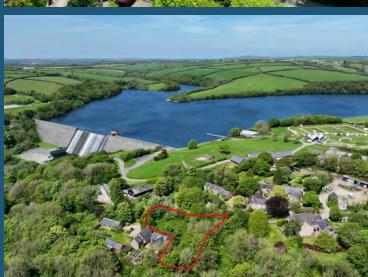

A selection of building plots at Llys-Y-Fran, Pembrokeshire, SA63 4RR

Nestled in the picturesque village of Llys-Y-Fran are three building plots available to purchase individually or as a whole.

The three plots are self contained and on separate titles.

Plot Three is 0.35 acres and has planning for two detached dwellings at 1,859sqft each.

The plots are offered with no chain.

Plot One: £160,000 FREEHOLD

Plot Two: £120,000 FREEHOLD

Plot Three: £180,000 FREEHOLD

Llys-Y-Fran is 10 miles North-east of Haverfordwest and 17 miles East of Newgale beach. Crymych is 13 miles away.

The sea surrounds Pembrokeshire on all sides and on a clear day you can see across to Ireland from various vantage points.