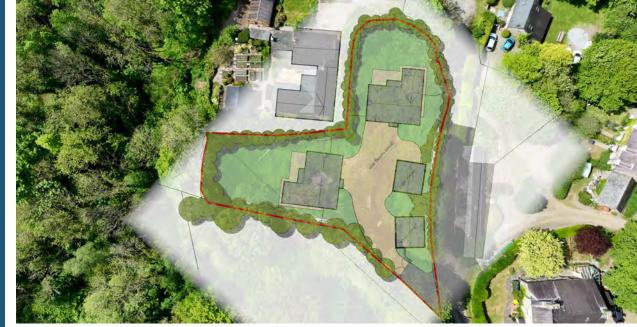

A selection of building plots at Llys-Y-Fran, Pembrokeshire, SA63 4RR

Nestled in the picturesque village of Llys-Y-Fran are three building plots available to purchase individually or as a whole.

The three plots are self contained and on separate titles.

Each plot has residential planning permission.

Plot One is 0.4 acres and has planning for a detached dwelling extending to 4,068sqft.

Plot Two is 0.25 acres and has planning for a detached dwelling extending to 3,800sqft.

Plot Three is 0.35 acres and has planning for two detached dwellings at 1,859sqft each.

The plots are offered with no chain.

Plot One: £160,000 FREEHOLD

Plot Two: £120,000 FREEHOLD

Plot Three: £180,000 FREEHOLD