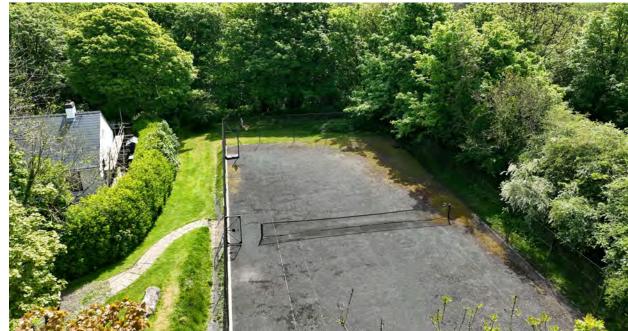

A selection of building plots at Llys-Y-Fran, Pembrokeshire, SA63 4RR

Nestled in the picturesque village of Llys-Y-Fran are three building plots available to purchase individually or as a whole.

The three plots are self contained and on separate titles.

Plot Three is 0.35 acres and has planning for two detached dwellings at 1,859sqft each.

The plots are offered with no chain.

Plot One: £160,000 FREEHOLD

Plot Two: £120,000 FREEHOLD

Plot Three: £180,000 FREEHOLD

### Plot Three £180,000

A beautiful rural development site with conditional planning permission for two detached family homes.

The plot extends to approximately 0.35 acres and the planning is extant due to work having been commenced.