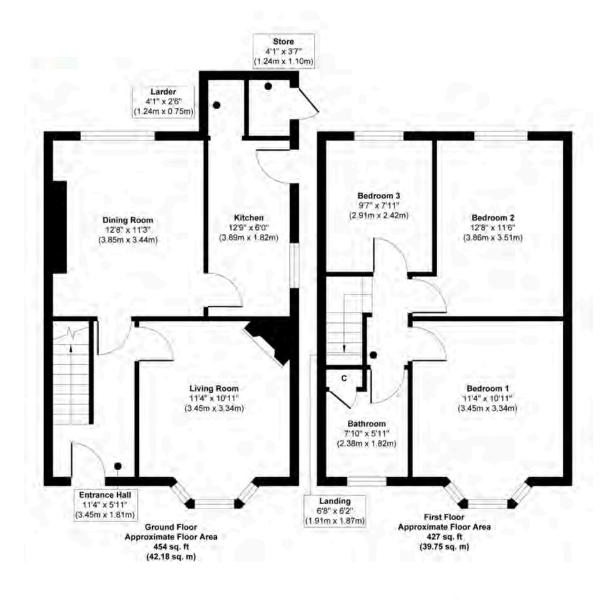

Approx. Gross Internal Floor Area 881 sq. ft / 81.93 sq. m Illustration for identification purposes only, measurements are approximate, not to scale. Produced by Elements Property Accessed via Tavistock Road the front door leads into a spacious hallway with the stairs leading to the first floor and doors leading into both reception rooms. The living room is a bright, square room with a lovely bay window and a fireplace. The dining room looks over the rear garden and gives access to the kitchen to the side which in turn leads pout to the rear garden.

Upstairs there are two double bedrooms. The thrid bedroom is a large single room and the bathroom is a good size with a wonderful view over Swansea Bay. The main bedroom has a bay window whichalso looks over the bay and to the side you can sea down to Mumbles.