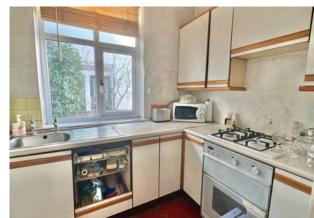

Approx. Gross Internal Floor Area 881 sq. ft / 81.93 sq. m Illustration for identification purposes only, measurements are approximate, not to scale. Produced by Elements Property Accessed via Tavistock Road the front door leads into a spacious hallway with the stairs leading to the first floor and doors leading into both reception rooms. The living room is a bright, square room with a lovely bay window and a fireplace. The dining room looks over the rear garden and gives access to the kitchen to the side which in turn leads pout to the rear garden.