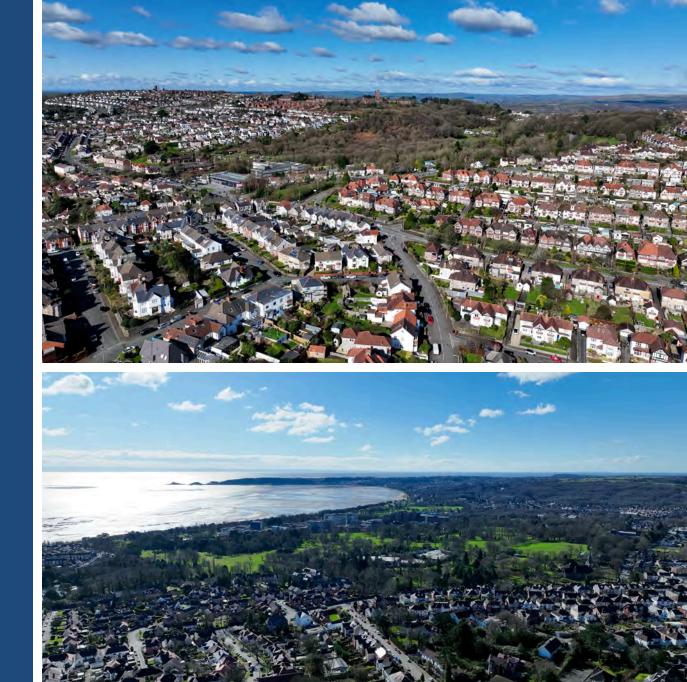

The rear garden is a manageable size and is mainly laid to lawn.

This is a wonderful location in Swansea, with Singleton Park 500 metres away and Cwmdonkin Park 400 metres away. The sea front is (0.9miles), all the social amenities of Uplands are only 500 metres away, or the shops at Sketty Cross are 400m.

Singleton Hospital and Swansea University are both under a mile and all the employement and amenities of the city centre are 2.5miles.

The sea front promenade offers a flat walk into Swansea or west to Mumbles 3.5miles.

Sketty and neighbouring Uplands are central to much of the night life, parklife and beach life that Swansea has to offer, and Tavistock Road is a very popular residential street in the heart of the neighbourhood.