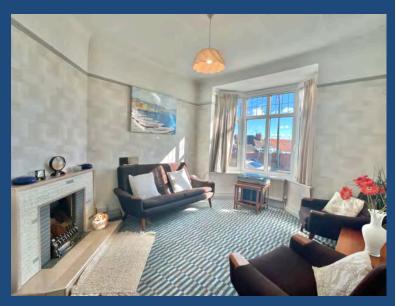

Approx. Gross Internal Floor Area 881 sq. ft / 81.93 sq. m Illustration for identification purposes only, measurements are approximate, not to scale. Produced by Elements Property Accessed via Tavistock Road the front door leads into a spacious hallway with the stairs leading to the first floor and doors leading into both reception rooms. The living room is a bright, square room with a lovely bay window and a fireplace. The dining room looks over the rear garden and gives access to the kitchen to the side which in turn leads pout to the rear garden.