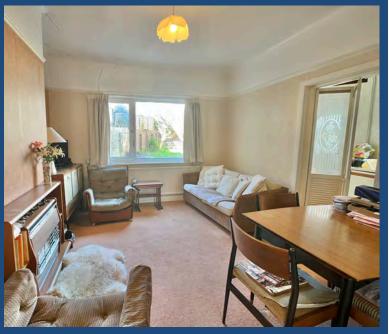

Approx. Gross Internal Floor Area 881 sq. ft / 81.93 sq. m Illustration for identification purposes only, measurements are approximate, not to scale. Produced by Elements Property Accessed via Tavistock Road the front door leads into a spacious hallway with the stairs leading to the first floor and doors leading into both reception rooms. The living room is a bright, square room with a lovely bay window and a fireplace. The dining room looks over the rear garden and gives access to the kitchen to the side which in turn leads pout to the rear garden.