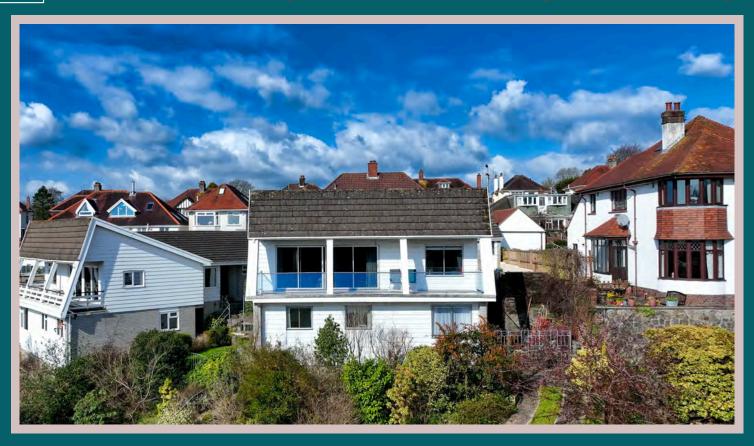

## 70 Derwen Fawr Road, Sketty, Swansea, SA2 8AQ

An architecturally significant home, brought to the market for the first time in forty years.

The property offers spacious accommodation which is flooded with natural light, with five bedrooms and two reception rooms. Many of the original features and finishes remain in the property and the living spaces have a wonderful creating a lovely balance between open plan living and practicality.

The property enjoys a superb balcony across the front of the house which offers beautiful views across the rooftops to Swansea Bay and Mumbles. These views can be enjoyed from both reception rooms. The kitchen dining room is modern and is connected to a separate utility area.

The property can be accessed via Derwn Fawr Road to the front or there is a lane off Cherry Grove which leads to the rear of the property where the garage is situated and a couple of parking spaces.

Entering through the front door, there is a bright and spacious hallway with stairs leading down to the bedrooms. Also accessed from the hallway is the kitchen, bedroom four, a WC and there are two steps up, through double doors into the living room. A lovely room with floor to ceiling windows across the front elevation and sliding doors leading onto the balcony with wonderful sea views towards Mumbles. The ceiling and chimney breast are the original wood panelling and the living room is open to the dining room which in turn leads back to the kitchen breakfast room.