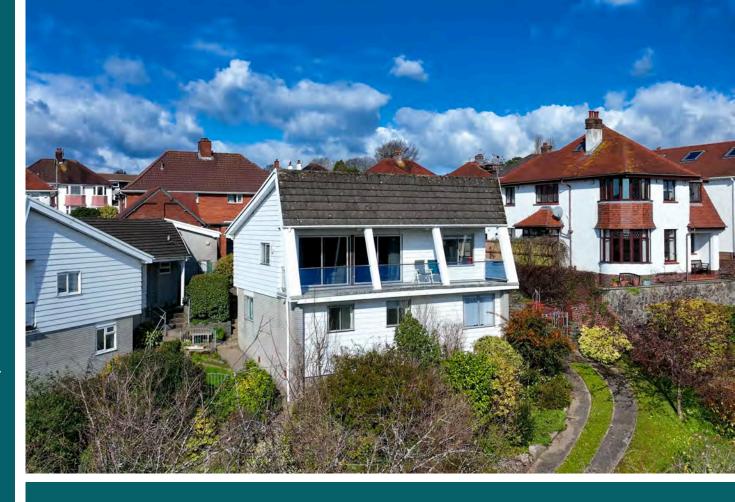

## 70 Derwen Fawr Road, Sketty, Swansea, SA2 8AQ

An architecturally significant home, brought to the market for the first time in forty years.

The property offers spacious accommodation which is flooded with natural light, with five bedrooms and two reception rooms. Many of the original features and finishes remain in the property and the living spaces have a wonderful creating a lovely balance between open plan living and practicality.

The property enjoys a superb balcony across the front of the house which offers beautiful views across the rooftops to Swansea Bay and Mumbles. These views can be enjoyed from both reception rooms. The kitchen dining room is modern and is connected to a separate utility area.

The property can be accessed via Derwn Fawr Road to the front or there is a lane off Cherry Grove which leads to the rear of the property where the garage is situated and a couple of parking spaces.

Entering through the front door, there is a bright and spacious hallway with stairs leading down to the bedrooms. Also accessed from the hallway is the kitchen, bedroom four, a WC and there are two steps up, through double doors into the living room. A lovely room with floor to ceiling windows across the front elevation and sliding doors leading onto the balcony with wonderful sea views towards Mumbles. The ceiling and chimney breast are the original wood panelling and the living room is open to the dining room which in turn leads back to the kitchen breakfast room.