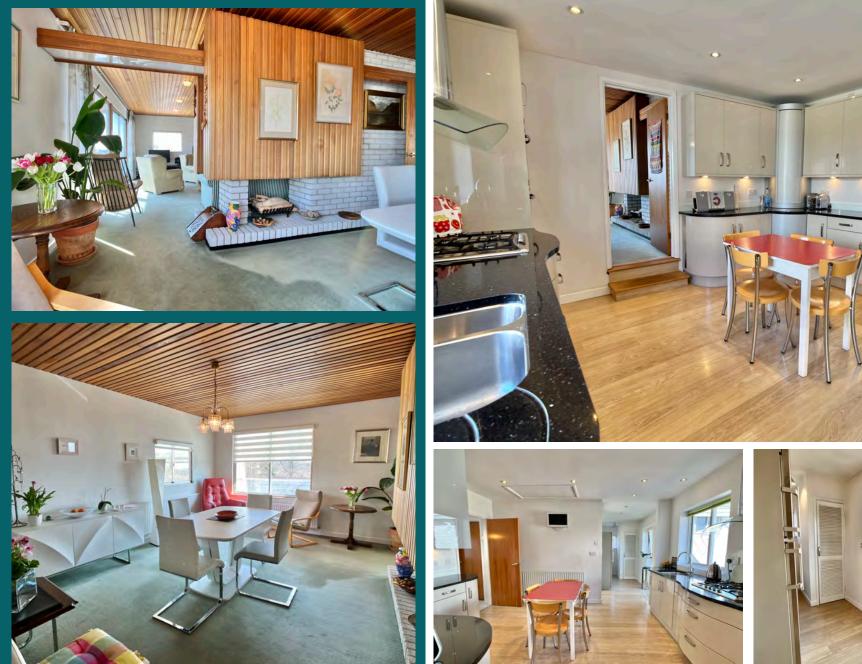

The property can be accessed via Derwn Fawr Road to the front or there is a lane off Cherry Grove which leads to the rear of the property where the garage is situated and a couple of parking spaces.

Entering through the front door, there is a bright and spacious hallway with stairs leading down to the bedrooms. Also accessed from the hallway is the kitchen, bedroom four, a WC and there are two steps up, through double doors into the living room. A lovely room with floor to ceiling windows across the front elevation and sliding doors leading onto the balcony with wonderful sea views towards Mumbles. The ceiling and chimney breast are the original wood panelling and the living room is open to the dining room which in turn leads back to the kitchen breakfast room.

The kitchen is modern and well designed and is open to a utility area. From here there are French Windows that lead out to a sun terrace.

On the lower floor there is another hallway, with a second external door. Here there are four further bedrooms, all doubles except bedroom five which is a good sized single room. The master bedroom has built in wardrobes across one wall and a modern ensuite bathroom. The family bathroom is an excellent size and is the original suite and finish, which has lasted the test of time perfectly.