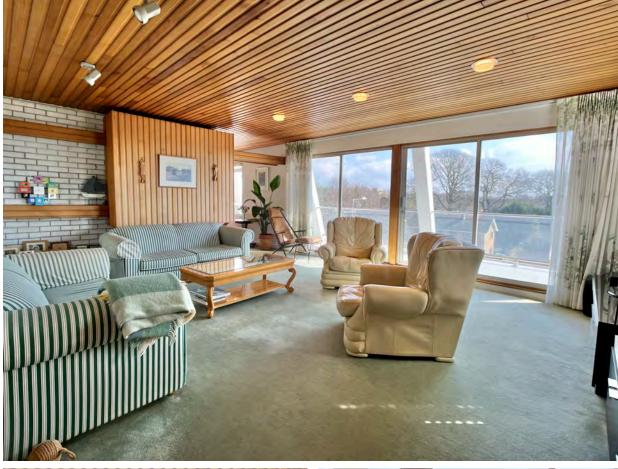

## 70 Derwen Fawr Road, Sketty, Swansea, SA2 8AQ

An architecturally significant home, brought to the market for the first time in forty years.

The property offers spacious accommodation which is flooded with natural light, with five bedrooms and two reception rooms. Many of the original features and finishes remain in the property and the living spaces have a wonderful creating a lovely balance between open plan living and practicality.

The property can be accessed via Derwn Fawr Road to the front or there is a lane off Cherry Grove which leads to the rear of the property where the garage is situated and a couple of parking spaces.

Entering through the front door, there is a bright and spacious hallway with stairs leading down to the bedrooms. Also accessed from the hallway is the kitchen, bedroom four, a WC and there are two steps up, through double doors into the living room. A lovely room with floor to ceiling windows across the front elevation and sliding doors leading onto the balcony with wonderful sea views towards Mumbles. The ceiling and chimney breast are the original wood panelling and the living room is open to the dining room which in turn leads back to the kitchen breakfast room.