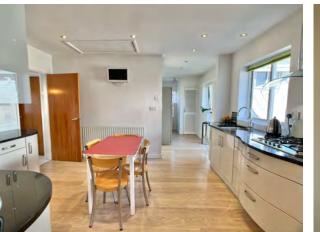

The property enjoys a superb balcony across the front of the house which offers beautiful views across the rooftops to Swansea Bay and Mumbles. These views can be enjoyed from both reception rooms. The kitchen dining room is modern and is connected to a separate utility area.

The kitchen is modern and well designed and is open to a utility area. From here there are French Windows that lead out to a sun terrace.

On the lower floor there is another hallway, with a second external door. Here there are four further bedrooms, all doubles except bedroom five which is a good sized single room. The master bedroom has built in wardrobes across one wall and a modern ensuite bathroom. The family bathroom is an excellent size and is the original suite and finish, which has lasted the test of time perfectly.