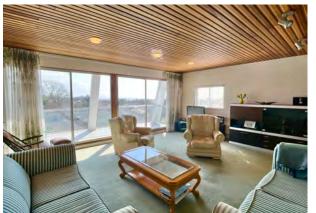

The property can be accessed via Derwn Fawr Road to the front or there is a lane off Cherry Grove which leads to the rear of the property where the garage is situated and a couple of parking spaces.

Entering through the front door, there is a bright and spacious hallway with stairs leading down to the bedrooms. Also accessed from the hallway is the kitchen, bedroom four, a WC and there are two steps up, through double doors into the living room. A lovely room with floor to ceiling windows across the front elevation and sliding doors leading onto the balcony with wonderful sea views towards Mumbles. The ceiling and chimney breast are the original wood panelling and the living room is open to the dining room which in turn leads back to the kitchen breakfast room.