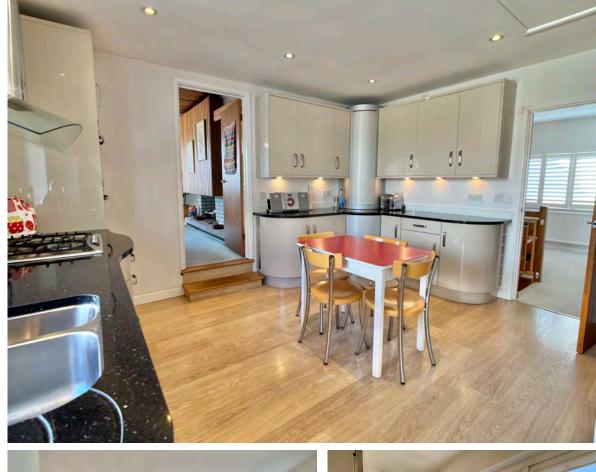

The property enjoys a superb balcony across the front of the house which offers beautiful views across the rooftops to Swansea Bay and Mumbles. These views can be enjoyed from both reception rooms. The kitchen dining room is modern and is connected to a separate utility area.

The kitchen is modern and well designed and is open to a utility area. From here there are French Windows that lead out to a sun terrace.

On the lower floor there is another hallway, with a second external door. Here there are four further bedrooms, all doubles except bedroom five which is a good sized single room. The master bedroom has built in wardrobes across one wall and a modern ensuite bathroom. The family bathroom is an excellent size and is the original suite and finish, which has lasted the test of time perfectly.