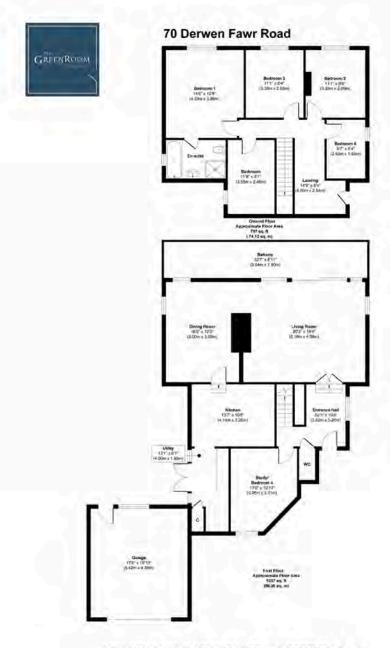

£550,000 FREEHOLD

The property is FREEHOLD

Council Tax Band G (£2,971)

All mains services are connected to the property and the central heating is fuelled by a gas boiler.

The Energy Rating is: D

Approx. Gross Internal Floor Area 1834 sq. ft / 170,50 sq. m Illustration for identification purposes only, measurements are approximate, not to scale. Produced by Elements Procepty