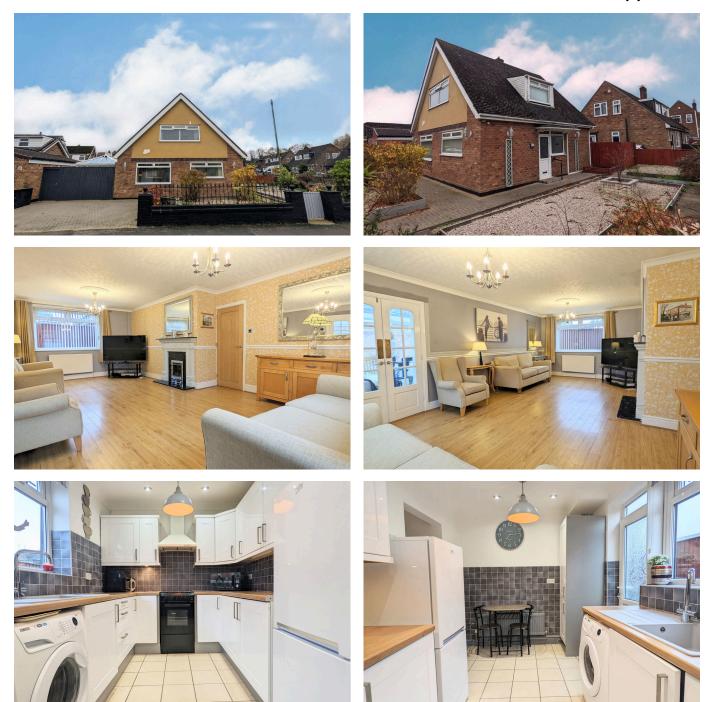

## Palm Court, Skelmersdale, WN8 8PZ

£230,000

🛤 3 🚰 1 🚘 2

Skelmersdale Office 01695 355110

108 The Concourse Skelmersdale WN8 6LJ Ashton-in-Makerfield Office 01942 466221

405 Wigan Road Ashton-in-Makerfield WN4 0AR

- Detached Family Home
- Modern Fitted Kitchen
- Conservatory
- Modern Fitted Bathroom
- Driveway

- Desirable Residential Area
- Spacious Lounge
- Three Bedrooms
- Surrounding Gardens
- Freehold Tenure

Total area: approx. 122.0 sq. metres (1313.2 sq. feet)

Nicely presented three bedroom detached family home available for sale in the highly sought after residential area of Palm Court situated in Old Skelmersdale.