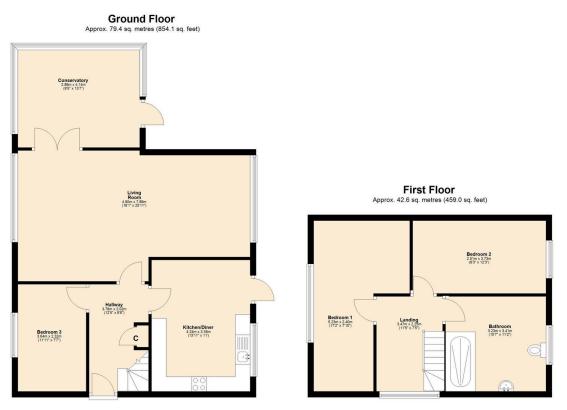

Total area: approx. 122.0 sq. metres (1313.2 sq. feet)

Nicely presented three bedroom detached family home available for sale in the highly sought after residential area of Palm Court situated in Old Skelmersdale.