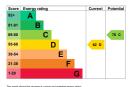

Energy rating and score

This property's energy rating is D. It has the potential to be C.

Properties get a using from A (best) to G (second) and a score. The before the rating and score, the lower your energy bills are likely to b

the average energy rating is D
the average energy score is 60

Breakdown of property's energy performance