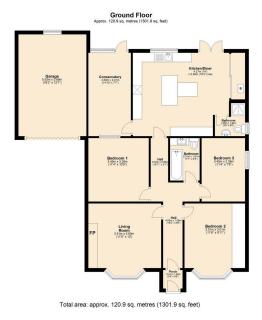

## **Ormskirk Road, Skelmersdale** £270,000

- Deceptively Spacious
- Modern Stylish Kitchen
- Three Bedrooms
- Summer House
- DG & GCH

- Detached Bungalow
- Two Modern Bathrooms
- Expansive Gardens
- Driveway & Garage
- No Chain!

Charming detached bungalow with expansive garden for sale in the quiet residential area of Ormskirk Road, situated in Skelmersdale. A delightful detached bungalow, a perfect blend of comfort and charm. Nestled in a tranquil setting, this property offers a spacious and well-thought-out layout designed for both relaxation and easy living.