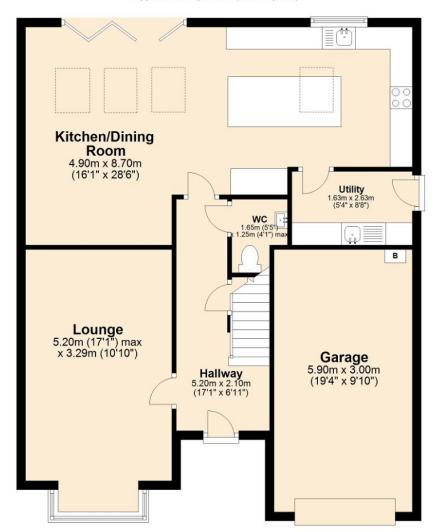

## **Ground Floor**

Approx. 88.1 sq. metres (948.5 sq. feet)

First Floor

Approx. 64.1 sq. metres (690.3 sq. feet)

Total area: approx. 152.2 sq. metres (1638.8 sq. feet)

Skelmersdale Office 01695 355110

108 The Concourse Skelmersdale WN8 6LJ Ashton-in-Makerfield Office 01942 466221