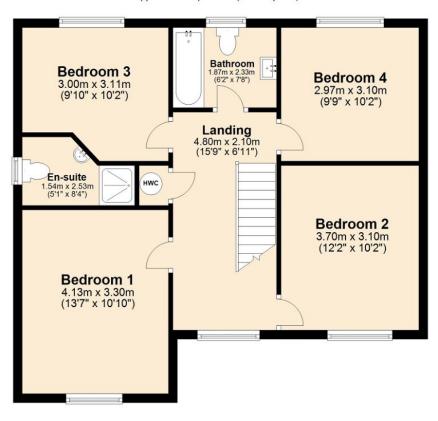

## **Ground Floor**

Approx. 88.1 sq. metres (948.5 sq. feet)

First Floor

Approx. 64.1 sq. metres (690.3 sq. feet)

Total area: approx. 152.2 sq. metres (1638.8 sq. feet)

Skelmersdale Office 01695 355110

108 The Concourse Skelmersdale WN8 6LJ Ashton-in-Makerfield Office 01942 466221