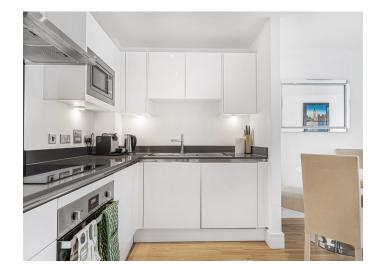

To the left of the entrance is the open-plan kitchen and dining area, designed with modern living in mind. The kitchen is fully equipped with integrated appliances, including a microwave, oven, hob, fridge-freezer, dishwasher, and washing machine, all set within stylish up-and-under counter cupboards. This area flows seamlessly into the spacious lounge, making it the perfect space for both everyday living and entertaining guests. The floor-toceiling windows allow natural light to flood the room, creating a bright and airy atmosphere. From the lounge, step out onto the