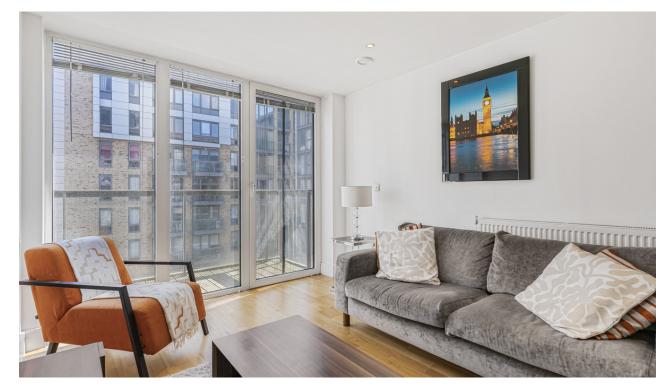

To the left of the entrance is the open-plan kitchen and dining area, designed with modern living in mind. The kitchen is fully equipped with integrated appliances, including a microwave, oven, hob, fridge-freezer, dishwasher, and washing machine, all set within stylish up-and-under counter cupboards. This area flows seamlessly into the spacious lounge, making it the perfect space for both everyday living and entertaining guests. The floor-toceiling windows allow natural light to flood the room, creating a bright and airy atmosphere. From the lounge, step out onto the