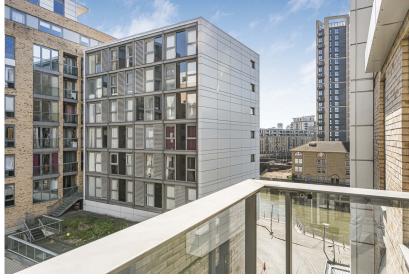

To the left of the entrance is the open-plan kitchen and dining area, designed with modern living in mind. The kitchen is fully equipped with integrated appliances, including a microwave, oven, hob, fridge-freezer, dishwasher, and washing machine, all set within stylish up-and-under counter cupboards. This area flows seamlessly into the spacious lounge, making it the perfect space for both everyday living and entertaining guests. The floor-toceiling windows allow natural light to flood the room, creating a bright and airy atmosphere. From the lounge, step out onto the