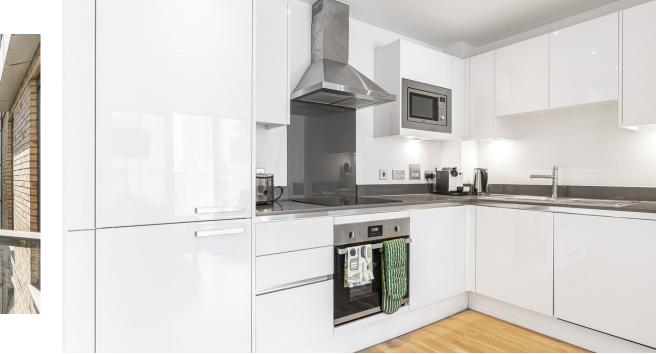

To the left of the entrance is the open-plan kitchen and dining area, designed with modern living in mind. The kitchen is fully equipped with integrated appliances, including a microwave, oven, hob, fridge-freezer, dishwasher, and washing machine, all set within stylish up-and-under counter cupboards. This area flows seamlessly into the spacious lounge, making it the perfect space for both everyday living and entertaining guests. The floor-toceiling windows allow natural light to flood the room, creating a bright and airy atmosphere. From the lounge, step out onto the