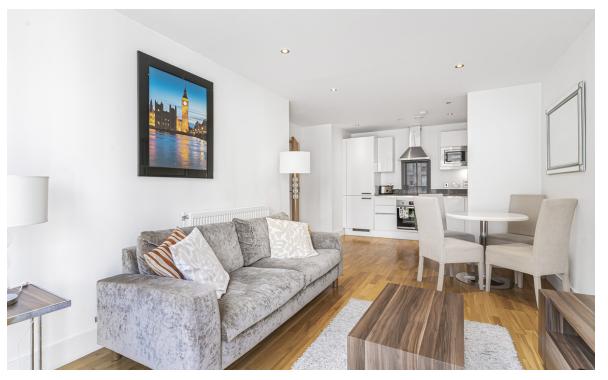

To the left of the entrance is the open-plan kitchen and dining area, designed with modern living in mind. The kitchen is fully equipped with integrated appliances, including a microwave, oven, hob, fridge-freezer, dishwasher, and washing machine, all set within stylish up-and-under counter cupboards. This area flows seamlessly into the spacious lounge, making it the perfect space for both everyday living and entertaining guests. The floor-toceiling windows allow natural light to flood the room, creating a bright and airy atmosphere. From the lounge, step out onto the