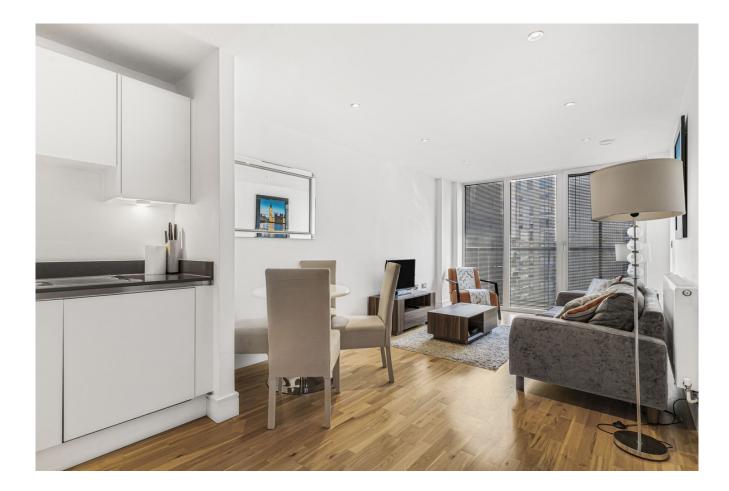

Welcome to Empire Reach, a modern 2-bedroom apartment offering an ideal balance of comfort, convenience, and lifestyle, located in the heart of one of London's most vibrant and wellconnected areas. With a spacious 573 sq ft of living space, this property is perfect for first-time buyers seeking a stylish and welllocated home, or as a solid investment opportunity for those looking to buy-to-let.

As you enter the secure lobby of the main building, you'll notice the property is serviced by lifts, providing easy access to the 5th floor where the apartment is located. The building itself is wellmaintained and offers a welcoming environment. The 24-hour concierge service is provided in a separate building, ensuring that your needs are always attended to at any time. Upon entering the apartment, you're greeted by a spacious entrance hall, with the modern family bathroom on the right-hand side. This wellmaintained three-piece bathroom features contemporary fittings, offering both style and function.

To the left of the entrance is the open-plan kitchen and dining area, designed with modern living in mind. The kitchen is fully equipped with integrated appliances, including a microwave, oven, hob, fridge-freezer, dishwasher, and washing machine, all set within stylish up-and-under counter cupboards. This area flows seamlessly into the spacious lounge, making it the perfect space for both everyday living and entertaining guests. The floor-toceiling windows allow natural light to flood the room, creating a bright and airy atmosphere. From the lounge, step out onto the