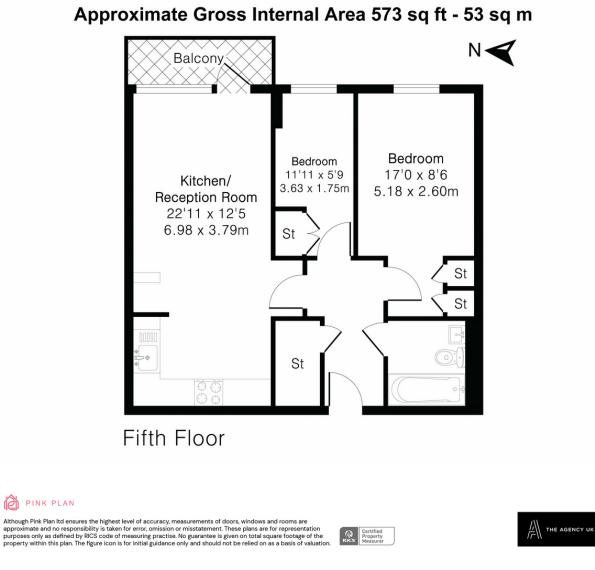

Welcome to Empire Reach, a modern 2-bedroom apartment offering an ideal balance of comfort, convenience, and lifestyle, located in the heart of one of London's most vibrant and wellconnected areas. With a spacious 573 sq ft of living space, this property is perfect for first-time buyers seeking a stylish and welllocated home, or as a solid investment opportunity for those looking to buy-to-let.