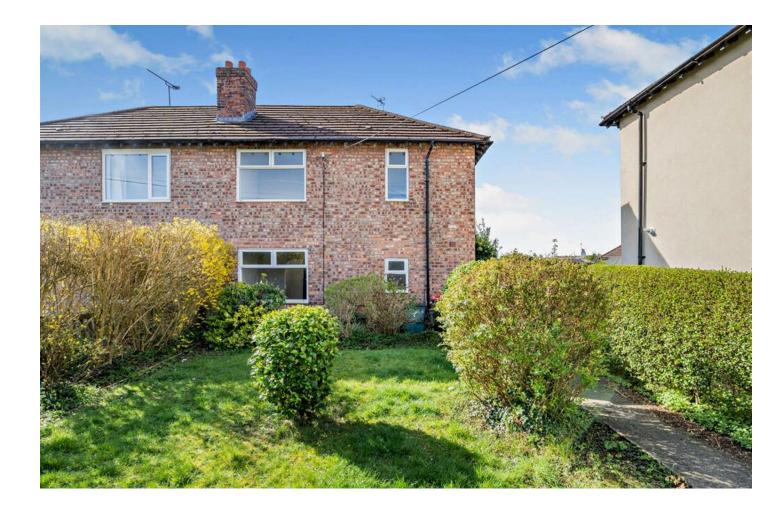

In brief the accommodation comprises, hallway, wet room, living room/diner, kitchen. To the first floor there are three bedrooms and a bathroom.

Externally, to the front of the property there is a front garden laid to lawn, mature shrubs and trees, gated access leading to the garden.

The rear garden offers privacy and is southerly facing being low maintenance, secure boundaries, paved patio area.

Viewing is highly advised especially with the added benefit of no ongoing chain.

| www.hewittadams.co.uk                          | A: 23 High Street, Neston, CH64 9TZ |                          | T: 0151 336 0808          |
|------------------------------------------------|-------------------------------------|--------------------------|---------------------------|
| Hewitt Adams Neston Ltd. Registered in England |                                     | Company Reg No: 12712307 | Company VAT No: 357338378 |