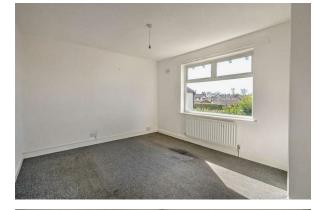

## Bedroom 1

14'05 x 10'11 (4.39m x 3.33m)

## Bedroom 2

11'01 x 9'10 (3.38m x 3.00m)

#### Bedroom 3

10'10 x 7'07 (3.30m x 2.31m)