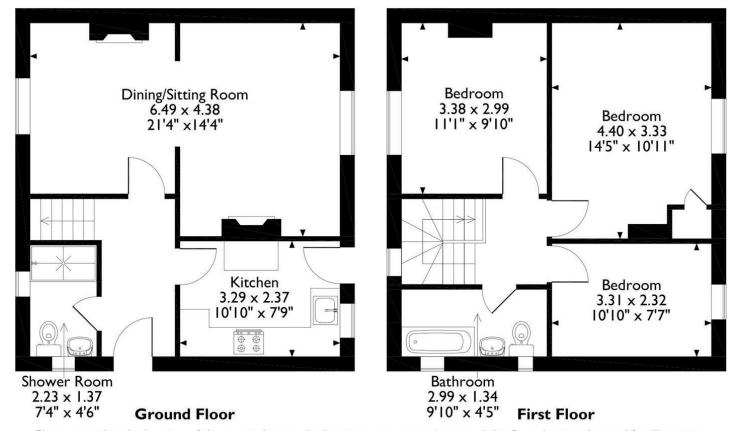

# Mostyn Gardens, Parkgate, Neston Approximate Gross Internal Area 88 Sq M/ 948 Sq Ft

Please note that the location of doors, windows and other items are approximate and this floorplan is to be used for illustrative purposes only. Unauthorized reproduction is prohibited

## Entrance Hallway

## Shower Room

7'04 x 4'06 (2.24m x 1.37m)

## Kitchen

10'10 x 7'09 (3.30m x 2.36m)

## Sitting/Dining Room

21'04 x 14'04 (6.50m x 4.37m)

## Landing

## Bedroom 1

14'05 x 10'11 (4.39m x 3.33m)

## Bedroom 2

11'01 x 9'10 (3.38m x 3.00m)

#### Bedroom 3

10'10 x 7'07 (3.30m x 2.31m)

#### Bathroom

9'10 x 4'05 (3.00m x 1.35m)

www.hewittadams.co.uk

A: 23 High Street, Neston, CH64 9TZ

T: 0151 336 0808

www.hewittadams.co.uk

A: 23 High Street, Neston, CH64 9TZ

T: 0151 336 0808