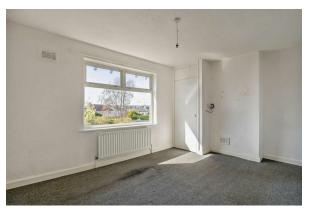

## Bedroom 1

14'05 x 10'11 (4.39m x 3.33m)

## Bedroom 2

11'01 x 9'10 (3.38m x 3.00m)

#### Bedroom 3

10'10 x 7'07 (3.30m x 2.31m)