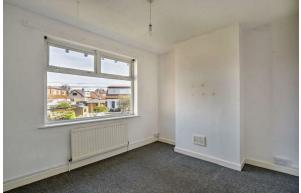

## Bedroom 1

14'05 x 10'11 (4.39m x 3.33m)

## Bedroom 2

11'01 x 9'10 (3.38m x 3.00m)

#### Bedroom 3

10'10 x 7'07 (3.30m x 2.31m)