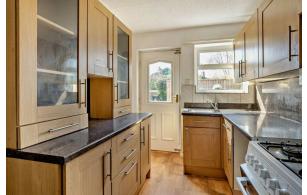

------------------------|-------------------------------------|--------------------------|---------------------------|
| Hewitt Adams Neston Ltd. Registered in England |                                     | Company Reg No: 12712307 | Company VAT No: 357338378 |

www.hewittadams.co.uk A: 23 High Street, Neston, CH64 9TZ T: 0151 336 0808 Hewitt Adams Neston Ltd. Registered in England Company Reg No: 12712307 Company VAT No: 357338378





## Entrance Hallway

## Shower Room

7'04 x 4'06 (2.24m x 1.37m)

## Kitchen

10'10 x 7'09 (3.30m x 2.36m)

## Sitting/Dining Room

21'04 x 14'04 (6.50m x 4.37m)

## Landing

## Bedroom 1

14'05 x 10'11 (4.39m x 3.33m)

## Bedroom 2

11'01 x 9'10 (3.38m x 3.00m)

#### Bedroom 3

10'10 x 7'07 (3.30m x 2.31m)

#### Bathroom

9'10 x 4'05 (3.00m x 1.35m)

















www.hewittadams.co.uk

A: 23 High Street, Neston, CH64 9TZ

T: 0151 336 0808

www.hewittadams.co.uk

A: 23 High Street, Neston, CH64 9TZ

T: 0151 336 0808

Hewitt Adams Neston Ltd. Registered in England Company

Company Reg No: 12712307

Company VAT No: 357338378

Hewitt Adams Neston Ltd. Registered in England Co

Company Reg No: 12712307

Company VAT No: 357338378