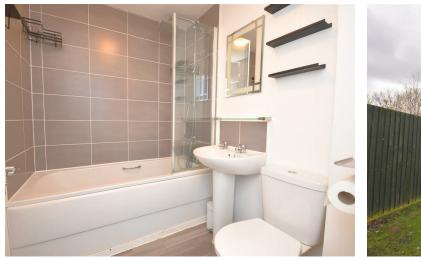

#### Bathroom

Comprising; Bath with shower, extractor fan and part tiling, wash hand basin, WC and radiator.