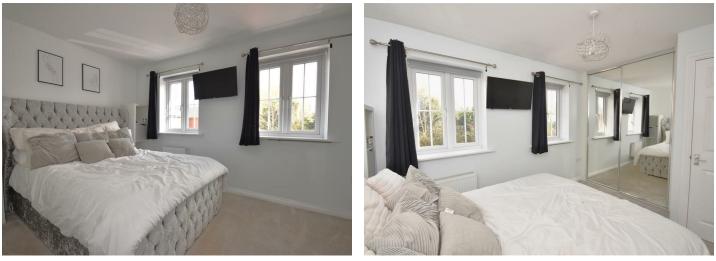

## Bedroom 1

Double glazed window to front aspect, built in wardrobes, radiator with television and telephone points.

Bedroom 2 Double glazed window to rear aspect and radiator.