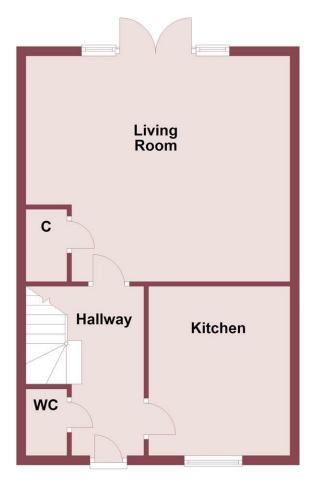

**Ground Floor** 

**First Floor** 

The property comprises of an entrance hall with a WC, a modern kitchen, the lounge / dining area is beautifully presented with French doors leading on to the rear garden patio. The first floor will lead you to three bedrooms and a bathroom with the main bedroom boasting fitted mirrored wardrobes.

## Hallway

Composite front door to hallway, radiator, stairs to first floor, doors to;

## Living Room/Diner

Double glazed patio doors leading to garden, radiator with television and telephone points, storage cupboard.

# Kitchen

Fitted kitchen with a range of wall and base units with complementary work surfaces and tiling. Sink, gas hob, electric oven, cooker hood and fridge freezer. Central heating boiler, radiator, double glazed window to front aspect and doorway to hall.

# WC

WC, wash hand basin, radiator.