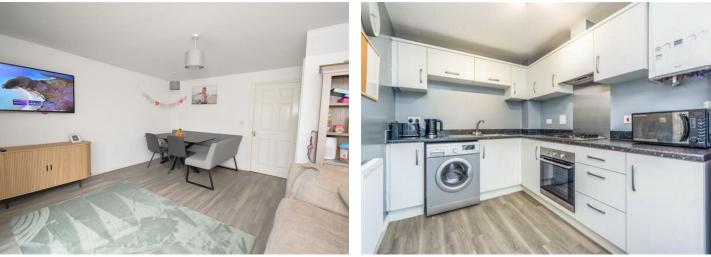

## Living Room/Diner

Double glazed patio doors leading to garden, radiator with television and telephone points, storage cupboard.

# Kitchen

Fitted kitchen with a range of wall and base units with complementary work surfaces and tiling. Sink, gas hob, electric oven, cooker hood and fridge freezer. Central heating boiler, radiator, double glazed window to front aspect and doorway to hall.