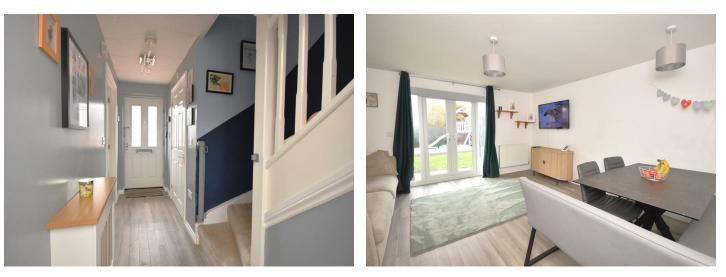

## Hallway

Composite front door to hallway, radiator, stairs to first floor, doors to;

## Living Room/Diner

Double glazed patio doors leading to garden, radiator with television and telephone points, storage cupboard.