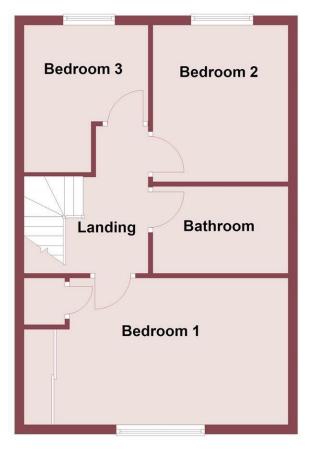

**Ground Floor** 

**First Floor** 

The property comprises of an entrance hall with a WC, a modern kitchen, the lounge / dining area is beautifully presented with French doors leading on to the rear garden patio. The first floor will lead you to three bedrooms and a bathroom with the main bedroom boasting fitted mirrored wardrobes.

## Landing

Doors to;

## Bedroom 1

Double glazed window to front aspect, built in wardrobes, radiator with television and telephone points.

Bedroom 2 Double glazed window to rear aspect and radiator.

## Bedroom 3

Double glazed window to rear aspect and radiator.

#### Bathroom

Comprising; Bath with shower, extractor fan and part tiling, wash hand basin, WC and radiator.