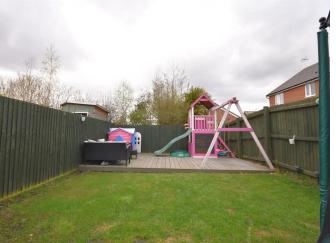

Externally, the front of the property includes a brick set driveway providing off road parking for multiple cars, and the rear garden is designed with a decked seating area and mainly laid to lawn with secure boundaries.