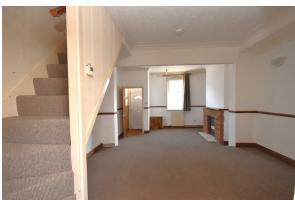

## Lounge/Diner

20'08 x 12'09 (6.30m x 3.89m)

Window to front aspect, stairs to first floor, fireplace, two central heating radiators, door to kitchen.