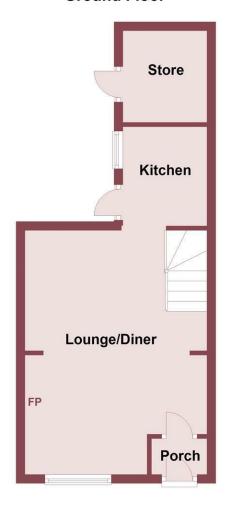

## **Ground Floor**

The property also offers double glazing throughout and gas central heating.

This property would achieve circa £850 PCM in rental income.

In brief the property accommodation comprises; porch, lounge/diner, kitchen. To the first floor there are two bedrooms and a spacious bathroom.

### Porch

uPVC front door, further door to living room.

## Lounge/Diner

20'08 x 12'09 (6.30m x 3.89m)

Window to front aspect, stairs to first floor, fireplace, two central heating radiators, door to kitchen.

#### Kitchen

9'06 x 6'07 (2.90m x 2.01m)

Comprising a range of wall and base units with work surfaces incorporating sink and drainer, fridge freezer, cooker, space for washing machine, window and door to side.