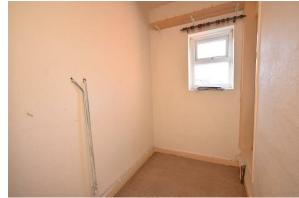

#### Bedroom

6'10 x 4'04 (2.08m x 1.32m)

Window to rear aspect, storage cupboards.