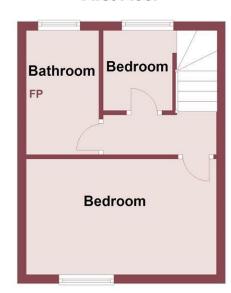

The property also offers double glazing throughout and gas central heating.

This property would achieve circa £850 PCM in rental income.

In brief the property accommodation comprises; porch, lounge/diner, kitchen. To the first floor there are two bedrooms and a spacious bathroom.

## Landing

Doors to;

## Bedroom

11'10 x 10'04 (3.61m x 3.15m)

Window to front elevation, central heating radiator, fitted wardrobes.

#### Bedroom

6'10 x 4'04 (2.08m x 1.32m)

Window to rear aspect, storage cupboards.

#### Bath

10'01 x 5'03 (3.07m x 1.60m)

Comprising WC, wash hand basin, bath with shower over, central heating radiator, window to rear, exposed brick chimney breast.

www.hewittadams.co.uk

A: 23 High Street, Neston, CH64 9TZ