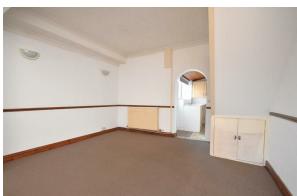

## Lounge/Diner

20'08 x 12'09 (6.30m x 3.89m)

Window to front aspect, stairs to first floor, fireplace, two central heating radiators, door to kitchen.