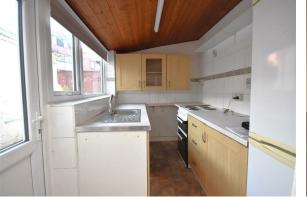

#### Kitchen

9'06 x 6'07 (2.90m x 2.01m)

Comprising a range of wall and base units with work surfaces incorporating sink and drainer, fridge freezer, cooker, space for washing machine, window and door to side.