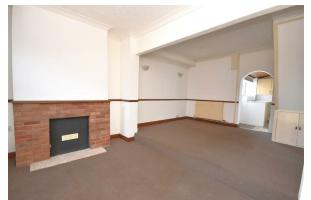

## Lounge/Diner

20'08 x 12'09 (6.30m x 3.89m)

Window to front aspect, stairs to first floor, fireplace, two central heating radiators, door to kitchen.