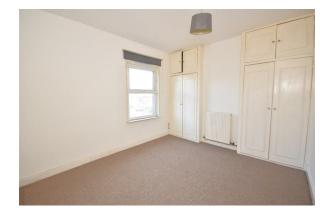

## Bedroom

11'10 x 10'04 (3.61m x 3.15m)

Window to front elevation, central heating radiator, fitted wardrobes.