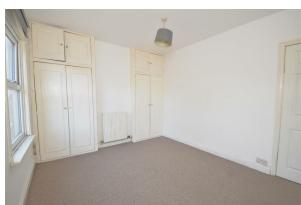

## Bedroom

11'10 x 10'04 (3.61m x 3.15m)

Window to front elevation, central heating radiator, fitted wardrobes.