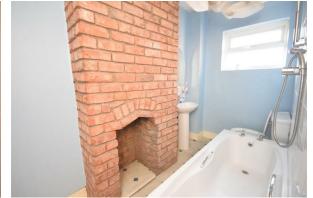

#### Bath

10'01 x 5'03 (3.07m x 1.60m)

Comprising WC, wash hand basin, bath with shower over, central heating radiator, window to rear, exposed brick chimney breast.

www.hewittadams.co.uk

A: 23 High Street, Neston, CH64 9TZ