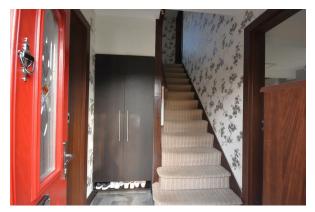

# Hallway

#### 5'11 x 5'02 (1.80m x 1.57m)

Composite front door to hallway, stairs to first floor, storage cupboard, doors to;