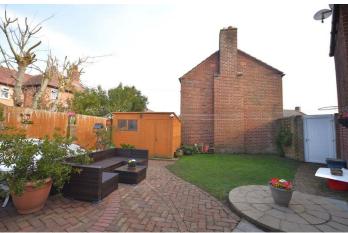

Externally, the front of the property there is a communal green, the property sits on a private plot and welcomes an beautifully landscaped garden with the rear aspect being sunny and private. The front of the property also has a beautifully kept frontage and has access leading to the rear.