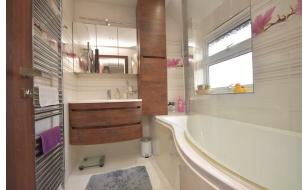

#### Bathroom

# 7'00 x 6'04 (2.13m x 1.93m)

A beautifully refitted bathroom comprising P-shape bath with shower over, wash hand basin with vanity, further vanity unit, fully tiled, heated towel radiator, window to rear aspect.