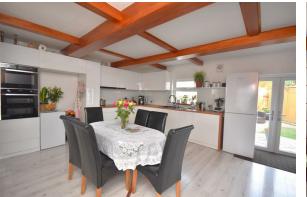

# Kitchen/Diner

## 17'06 x 16'00 (5.33m x 4.88m)

An open plan, contemporary kitchen comprising a range of well appointed wall and base units with complimentary work surfaces incorporating sink and drainer, space for fridge freezer, integrated double oven, induction hob, dishwasher, French doors leading to the garden, window to front and rear elevations, underfloor heating, fitted storage cupboards.