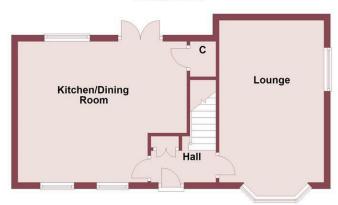

#### **Ground Floor**

# Hallway

#### 5'11 x 5'02 (1.80m x 1.57m)

Composite front door to hallway, stairs to first floor, storage cupboard, doors to;

# Living Room

#### 19'03 x 9'10 (5.87m x 3.00m)

Bay window to front elevation, window to side elevation, underfloor heating.

# Kitchen/Diner

## 17'06 x 16'00 (5.33m x 4.88m)

An open plan, contemporary kitchen comprising a range of well appointed wall and base units with complimentary work surfaces incorporating sink and drainer, space for fridge freezer, integrated double oven, induction hob, dishwasher, French doors leading to the garden, window to front and rear elevations, underfloor heating, fitted storage cupboards.