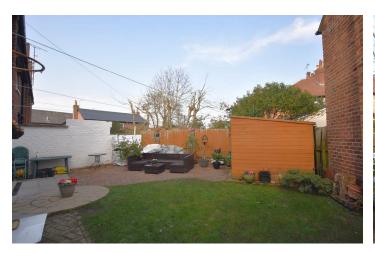

Externally, the front of the property there is a communal green, the property sits on a private plot and welcomes an beautifully landscaped garden with the rear aspect being sunny and private. The front of the property also has a beautifully kept frontage and has access leading to the rear.