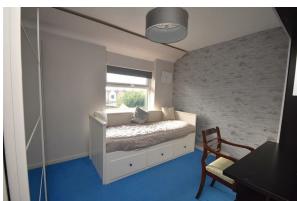

# Bedroom 2

## 10'10 x 9'06 (3.30m x 2.90m)

Window to front elevation, central heating radiator, fitted mirror wardrobes.