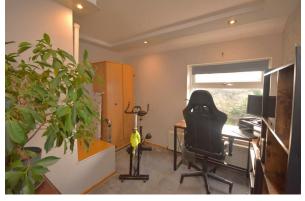

#### Bedroom 3

## 10'03 x 9'02 (3.12m x 2.79m)

Window to front elevation, central heating radiator.