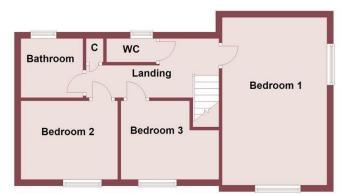

#### First Floor

Whilst every attempt has been made to ensure the accuracy of this floor plan, measurements of doors, windows, rooms and any other items are approximate and no responsibility is taken for any error, ommission or mis-statement. The plan is for illustrative purposes only and should be used as such by any prospective purchaser. The services, systems and appliances shown here have not been tested and no guarantee to their operability or effiency can be given.

# Landing

Window to rear, loft access hatch, doors to;

#### Bedroom 1

#### 17'00 x 9'11 (5.18m x 3.02m)

Window to front and side elevation, central heating radiator, fitted wardrobes.

# Bedroom 2

## 10'10 x 9'06 (3.30m x 2.90m)

Window to front elevation, central heating radiator, fitted mirror wardrobes.

#### Bedroom 3

## 10'03 x 9'02 (3.12m x 2.79m)

Window to front elevation, central heating radiator.

#### Bathroom

# 7'00 x 6'04 (2.13m x 1.93m)

A beautifully refitted bathroom comprising P-shape bath with shower over, wash hand basin with vanity, further vanity unit, fully tiled, heated towel radiator, window to rear aspect.

## WC

# 4'02 x 2'08 (1.27m x 0.81m)

WC, window to rear aspect, tiled.

www.hewittadams.co.uk

A: 23 High Street, Neston, CH64 9TZ

T: 0151 336 0808

www.hewittadams.co.uk

A: 23 High Street, Neston, CH64 9TZ

T: 0151 336 0808