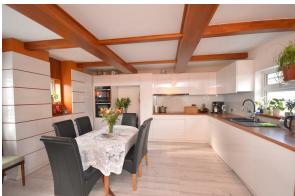

# Kitchen/Diner

## 17'06 x 16'00 (5.33m x 4.88m)

An open plan, contemporary kitchen comprising a range of well appointed wall and base units with complimentary work surfaces incorporating sink and drainer, space for fridge freezer, integrated double oven, induction hob, dishwasher, French doors leading to the garden, window to front and rear elevations, underfloor heating, fitted storage cupboards.