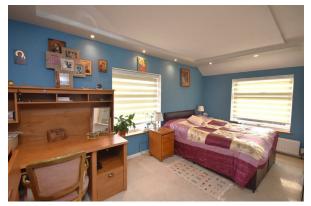

#### Bedroom 1

#### 17'00 x 9'11 (5.18m x 3.02m)

Window to front and side elevation, central heating radiator, fitted wardrobes.