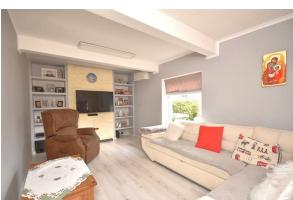

# Living Room

#### 19'03 x 9'10 (5.87m x 3.00m)

Bay window to front elevation, window to side elevation, underfloor heating.