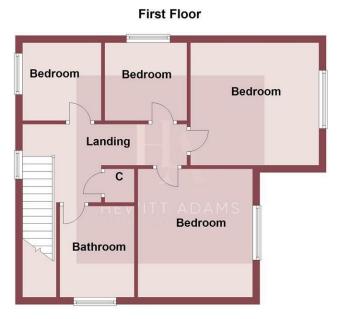

In brief the property comprises entrance hall, WC, spacious living room, generous open plan kitchen diner, a further reception room or double bedroom is also on the ground floor. To the first floor there are four further bedrooms and a family bathroom.

### Landing

#### Bedroom

12'8 x 10' (3.86m x 3.05m)

### Bedroom

12'5 x 8'4 (3.78m x 2.54m)

#### Bedroom

9'1 x 8'7 (2.77m x 2.62m)

## Bedroom

9'1 x 8'7 (2.77m x 2.62m)

#### Bathroom