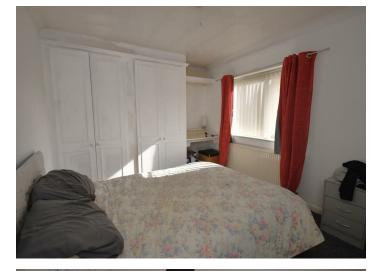

#### Bedroom

12'8 x 10' (3.86m x 3.05m)

### Bedroom

12'5 x 8'4 (3.78m x 2.54m)