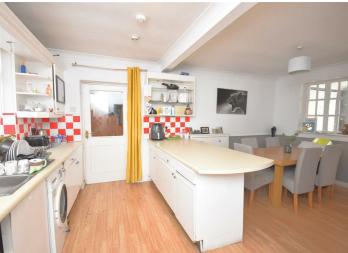

ntrance hall, WC, spacious living room, generous open plan kitchen diner, a further reception room or double bedroom is also on the ground floor. To the first floor there are four further bedrooms and a family bathroom.

Outside there is off road parking to the front and an enclosed rear garden.

With the added benefit of no onward chain - early viewing is advised, please call to arrange your viewing.

### **Entrance Hall**

9'11 x 6'7 (3.02m x 2.01m)

WC

## Living Room

22'1 x 12'6 (6.73m x 3.81m)

### Kitchen/Diner

17'10 x 15'11 (5.44m x 4.85m)

# Dining Room/Bedroom

12'9 x 10' (3.89m x 3.05m)

### Landing

#### Bedroom

12'8 x 10' (3.86m x 3.05m)

### Bedroom

12'5 x 8'4 (3.78m x 2.54m)

#### Bedroom

9'1 x 8'7 (2.77m x 2.62m)

## Bedroom

9'1 x 8'7 (2.77m x 2.62m)

#### Bathroom