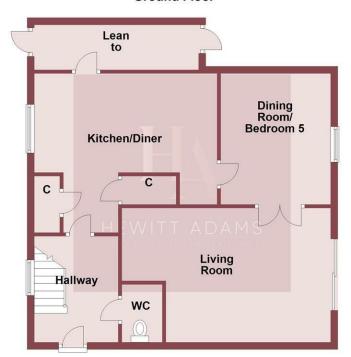

#### **Ground Floor**

Whilst every attempt has been made to ensure the accuracy of this floor plan contained here, measurements of doors, windows, room and any other items are approximate and no reposnsibilty is taken for any error, ommision or mis-statement. The plan is for illustrative purposes only and should be used as such by any prospective purchaser. The services, systems and appliances shown here have not been tested and no guarantee to their operability or effency can be given.

In brief the property comprises entrance hall, WC, spacious living room, generous open plan kitchen diner, a further reception room or double bedroom is also on the ground floor. To the first floor there are four further bedrooms and a family bathroom.

### **Entrance Hall**

9'11 x 6'7 (3.02m x 2.01m)

WC

## Living Room

22'1 x 12'6 (6.73m x 3.81m)

### Kitchen/Diner

17'10 x 15'11 (5.44m x 4.85m)

# Dining Room/Bedroom

12'9 x 10' (3.89m x 3.05m)