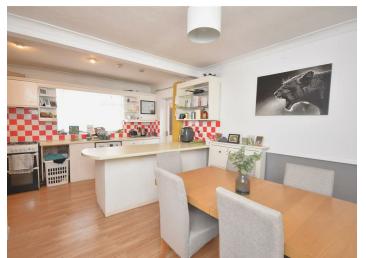

rance hall, WC, spacious living room, generous open plan kitchen diner, a further reception room or double bedroom is also on the ground floor. To the first floor there are four further bedrooms and a family bathroom.

Outside there is off road parking to the front and an enclosed rear garden.

With the added benefit of no onward chain - early viewing is advised, please call to arrange your viewing.

### **Entrance Hall**

9'11 x 6'7 (3.02m x 2.01m)

WC

## Living Room

22'1 x 12'6 (6.73m x 3.81m)

### Kitchen/Diner

17'10 x 15'11 (5.44m x 4.85m)

# Dining Room/Bedroom

12'9 x 10' (3.89m x 3.05m)

### Landing

#### Bedroom

12'8 x 10' (3.86m x 3.05m)

### Bedroom

12'5 x 8'4 (3.78m x 2.54m)

#### Bedroom

9'1 x 8'7 (2.77m x 2.62m)

## Bedroom

9'1 x 8'7 (2.77m x 2.62m)

#### Bathroom