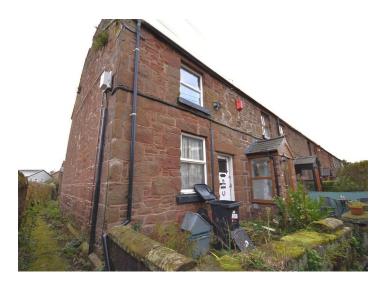

# Poplar Weint, Neston, CH64 3RR

£109,995

\*\*Charming Character Cottage - No Onward Chain - Attention Cash Buyers\*\*

Hewitt Adams is delighted to showcase this one bedroom, sandstone end terraced cottage on Poplar Weint which is located in an extremely sought-after area of Neston, just a couple of minutes walk from the town centre which offers a wonderful range of amenities, useful transport links and outstanding local schooling. The property requires a scheme of improvements but really could be a wonderful home.

Externally, to the front of the property there is a paved entrance with a low-level wall boundary. The rear of the property has a southerly aspect garden which is low maintenance, fenced boundaries, outbuilding for storage.