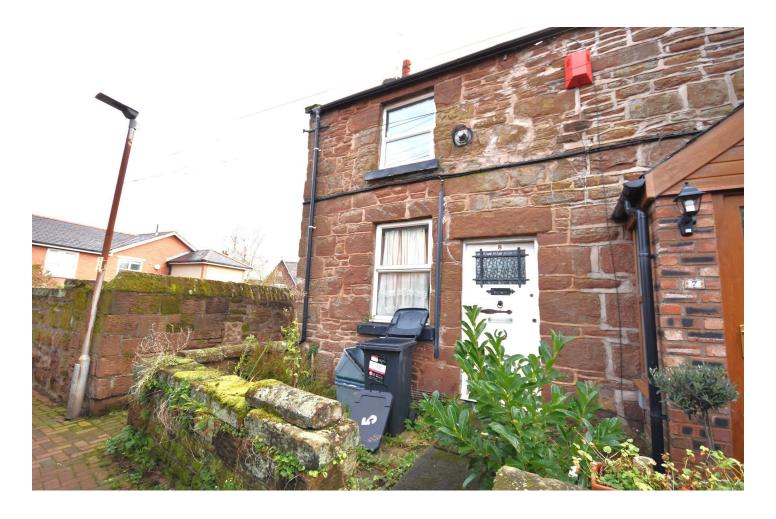

# Poplar Weint, Neston, CH64 3RR

£109,995

\*\*Charming Character Cottage - No Onward Chain - Attention Cash Buyers\*\*

Hewitt Adams is delighted to showcase this one bedroom, sandstone end terraced cottage on Poplar Weint which is located in an extremely sought-after area of Neston, just a couple of minutes walk from the town centre which offers a wonderful range of amenities, useful transport links and outstanding local schooling. The property requires a scheme of improvements but really could be a wonderful home.

Externally, to the front of the property there is a paved entrance with a low-level wall boundary. The rear of the property has a southerly aspect garden which is low maintenance, fenced boundaries, outbuilding for storage.