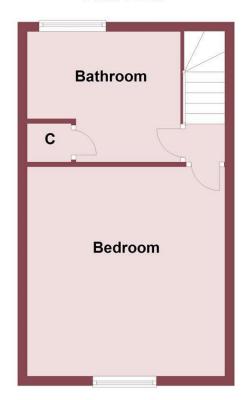

# First Floor

Whilst every attempt has been made to ensure the accuracy of this floor plan, measurements of doors, windows, rooms and any other items are approximate and no responsibility is taken for any error, ommission or misstatement. The plan is for illustrative purposes only and should be used as such by any prospective purchaser. The services, systems and appliances shown here have not been tested and no guarantee to their operability or effiency can be given. Plan produced using PlanUp.

#### Bedroom 1

#### 12'03 x 12'01 (3.73m x 3.68m)

Window to front elevation, central heating radiator.

# Shower Room

# 9'02 x 8'09 (2.79m x 2.67m)

Comprising; WC, wash hand basin, large walk in shower, window to rear aspect, central heating radiator, storage cupboard housing newly installed boiler.