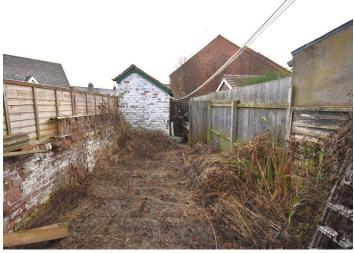

Externally, to the front of the property there is a paved entrance with a low-level wall boundary. The rear of the property has a southerly aspect garden which is low maintenance, fenced boundaries, outbuilding for storage.