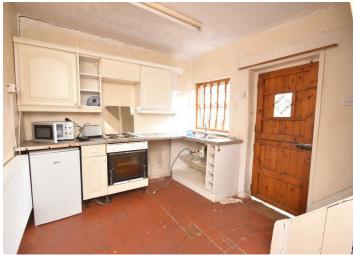

#### Kitchen

#### 11'11 x 10'03 (3.63m x 3.12m)

Range of cupboards, space for appliances, stairs to first floor, stable door and window to rear elevation.