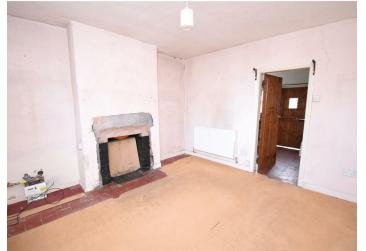

# Lounge

12'03 x 11'11 (3.73m x 3.63m)

Timber front door to lounge, central heating radiator, window to front aspect, open fireplace, door to kitchen;