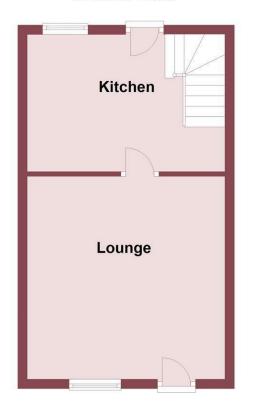

#### **Ground Floor**

# Lounge

12'03 x 11'11 (3.73m x 3.63m)

Timber front door to lounge, central heating radiator, window to front aspect, open fireplace, door to kitchen;

#### Kitchen

#### 11'11 x 10'03 (3.63m x 3.12m)

Range of cupboards, space for appliances, stairs to first floor, stable door and window to rear elevation.