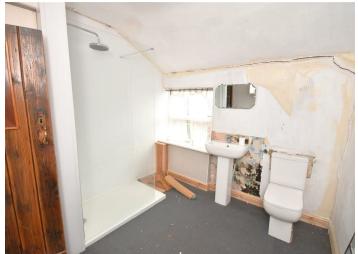

# Shower Room

# 9'02 x 8'09 (2.79m x 2.67m)

Comprising; WC, wash hand basin, large walk in shower, window to rear aspect, central heating radiator, storage cupboard housing newly installed boiler.