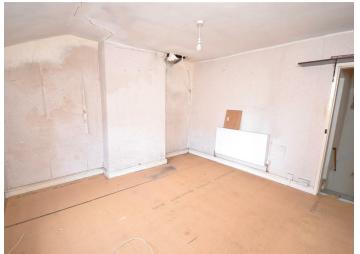

#### Bedroom 1

#### 12'03 x 12'01 (3.73m x 3.68m)

Window to front elevation, central heating radiator.