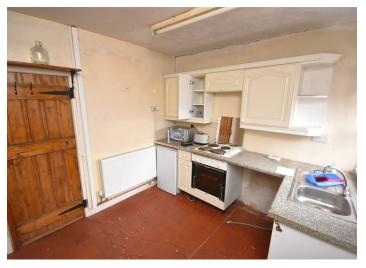

#### Kitchen

#### 11'11 x 10'03 (3.63m x 3.12m)

Range of cupboards, space for appliances, stairs to first floor, stable door and window to rear elevation.