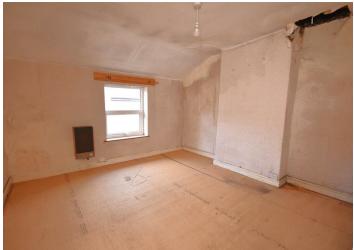

#### Bedroom 1

#### 12'03 x 12'01 (3.73m x 3.68m)

Window to front elevation, central heating radiator.