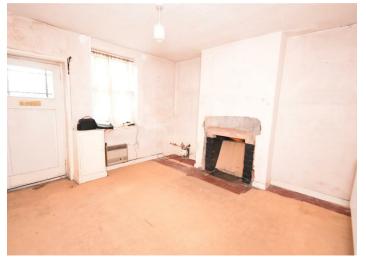

# Lounge

12'03 x 11'11 (3.73m x 3.63m)

Timber front door to lounge, central heating radiator, window to front aspect, open fireplace, door to kitchen;