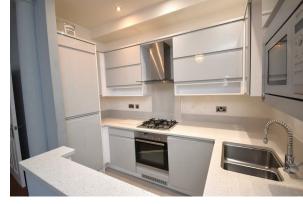

## Lounge/Kitchen

## 21'01 x 16'04 (6.43m x 4.98m)

An open space with a beautifully appointed kitchen comprising a range of wall and base units with Granite work surfaces incorporating sink, appliance includes; cooker, gas hob, fridge, freezer, washing machine. Tow windows with secondary glazing to front aspect, door to side, two central heating radiators, wood effect flooring.