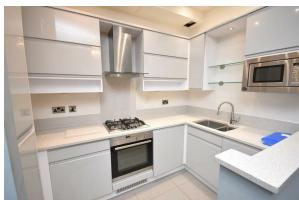

## Lounge/Kitchen

## 21'01 x 16'04 (6.43m x 4.98m)

An open space with a beautifully appointed kitchen comprising a range of wall and base units with Granite work surfaces incorporating sink, appliance includes; cooker, gas hob, fridge, freezer, washing machine. Tow windows with secondary glazing to front aspect, door to side, two central heating radiators, wood effect flooring.