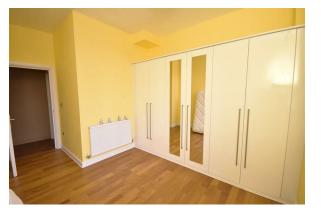

#### Bedroom

## 14'03 x 11'02 (4.34m x 3.40m)

Window to front elevation, central heating radiator fitted wardrobes.