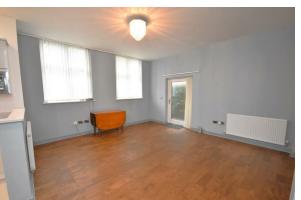

## Lounge/Kitchen

## 21'01 x 16'04 (6.43m x 4.98m)

An open space with a beautifully appointed kitchen comprising a range of wall and base units with Granite work surfaces incorporating sink, appliance includes; cooker, gas hob, fridge, freezer, washing machine. Tow windows with secondary glazing to front aspect, door to side, two central heating radiators, wood effect flooring.