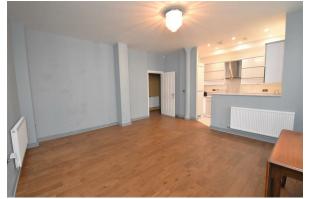

## Lounge/Kitchen

## 21'01 x 16'04 (6.43m x 4.98m)

An open space with a beautifully appointed kitchen comprising a range of wall and base units with Granite work surfaces incorporating sink, appliance includes; cooker, gas hob, fridge, freezer, washing machine. Tow windows with secondary glazing to front aspect, door to side, two central heating radiators, wood effect flooring.