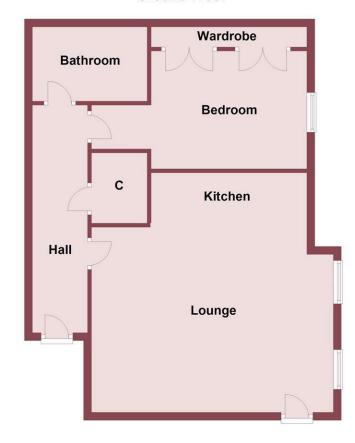

### **Ground Floor**

Whilst every attempt has been made to ensure the accuracy of this floor plan, measurements of doors, windows, rooms and any other items are approximate and no responsibility is taken for any error, ommission or mis-statement. The plan is for illustrative purposes only and should be used as such by any prospective purchaser. The services, systems and appliances shown here have not been tested and no guarantee to their operability or effiency can be given.

Plan produced using PlanUp.

## Hallway

### 13'05 x 3'05 (4.09m x 1.04m)

Central heating radiator, intercom system, storage cupboard housing boiler, doors to;

## Lounge/Kitchen

## 21'01 x 16'04 (6.43m x 4.98m)

An open space with a beautifully appointed kitchen comprising a range of wall and base units with Granite work surfaces incorporating sink, appliance includes; cooker, gas hob, fridge, freezer, washing machine. Tow windows with secondary glazing to front aspect, door to side, two central heating radiators, wood effect flooring.

#### Bedroom

## 14'03 x 11'02 (4.34m x 3.40m)

Window to front elevation, central heating radiator fitted wardrobes.

#### Bathroom

Comprising WC, wash hand basin with vanity, bath with shower over, heated towel radiator, fully tiled, inset spotlights.

www.hewittadams.co.uk

A: 23 High Street, Neston, CH64 9TZ

T: 0151 336 0808