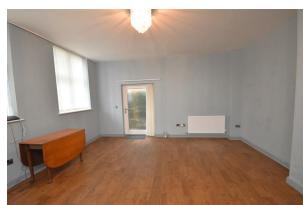

## Lounge/Kitchen

## 21'01 x 16'04 (6.43m x 4.98m)

An open space with a beautifully appointed kitchen comprising a range of wall and base units with Granite work surfaces incorporating sink, appliance includes; cooker, gas hob, fridge, freezer, washing machine. Tow windows with secondary glazing to front aspect, door to side, two central heating radiators, wood effect flooring.