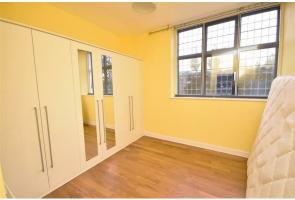

#### Bedroom

## 14'03 x 11'02 (4.34m x 3.40m)

Window to front elevation, central heating radiator fitted wardrobes.