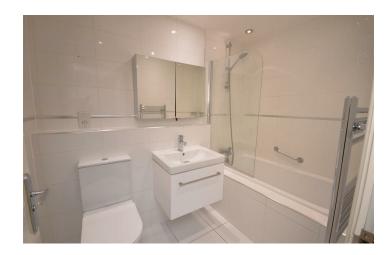

#### Bathroom

Comprising WC, wash hand basin with vanity, bath with shower over, heated towel radiator, fully tiled, inset spotlights.

www.hewittadams.co.uk

A: 23 High Street, Neston, CH64 9TZ

T: 0151 336 0808