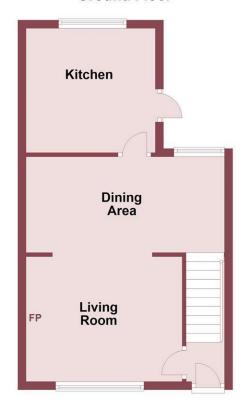

## **Ground Floor**

Whilst every attempt has been made to ensure the accuracy of this floor plan, measurements of doors, windows, rooms and any other items are approximate and no responsibility is taken for any error, ommission or mis-statement. The plan is for illustrative purposes only and should be used as such by any prospective purchaser. The services, systems and appliances shown here have not been tested and no guarantee to their operability or effiency can be given.

## Hall

uPVC front door, stairs to first floor, door to living room.

# Living Room

12'09 x 10'07 (3.89m x 3.23m)

Window to front elevation, central heating radiator, inset spotlights, opening to dining area, gas fire.

## Dining Area

14'01 x 10'09 (4.29m x 3.28m)

Window to rear elevation, inset spotlights central heating radiator, door to kitchen.

## Kitchen

### 13'05 x 8'06 (4.09m x 2.59m)

A beautifully fitted comprising a range of wall and base units with complimentary work surfaces incorporating sink and drainer, integrated appliances includes fridge, freezer, dishwasher, washing machine, tumble dryer, oven, gas hob with extractor over. Tiled flooring, window to rear aspect, central heating radiator, door leading outside.