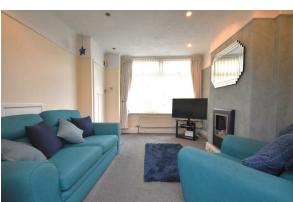

# Living Room

12'09 x 10'07 (3.89m x 3.23m)

Window to front elevation, central heating radiator, inset spotlights, opening to dining area, gas fire.

## Dining Area

14'01 x 10'09 (4.29m x 3.28m)

Window to rear elevation, inset spotlights central heating radiator, door to kitchen.