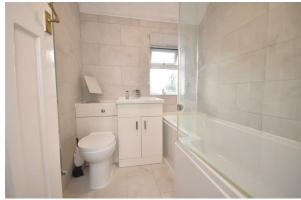

# Bathroom

# 6'04 x 5'11 (1.93m x 1.80m)

A fully tiled bathroom comprising; WC, wash hand basin with vanity unit, bath with shower over, heated towel radiator, window to rear elevation.

www.hewittadams.co.uk

A: 23 High Street, Neston, CH64 9TZ