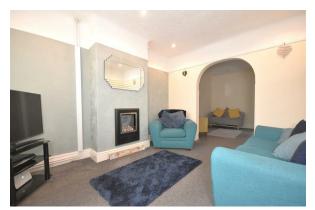

# Living Room

12'09 x 10'07 (3.89m x 3.23m)

Window to front elevation, central heating radiator, inset spotlights, opening to dining area, gas fire.

## Dining Area

14'01 x 10'09 (4.29m x 3.28m)

Window to rear elevation, inset spotlights central heating radiator, door to kitchen.