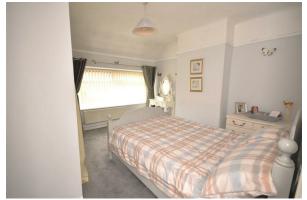

#### Bedroom 1

13'04 x 10'10 (4.06m x 3.30m)

Window to front elevation, central heating radiator, fitted wardrobes.