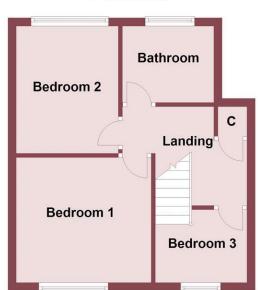

## Landing

Loft access hatch, storage cupboard, doors to;

#### Bedroom 1

13'04 x 10'10 (4.06m x 3.30m)

Window to front elevation, central heating radiator, fitted wardrobes.

### Bedroom 2

11'05 x 7'09 (3.48m x 2.36m)

Window to rear elevation, central heating radiator.

### Bedroom 3

8'06 x 6'09 (2.59m x 2.06m)

Window to front elevation, central heating radiator.

# Bathroom

# 6'04 x 5'11 (1.93m x 1.80m)

A fully tiled bathroom comprising; WC, wash hand basin with vanity unit, bath with shower over, heated towel radiator, window to rear elevation.

www.hewittadams.co.uk

A: 23 High Street, Neston, CH64 9TZ