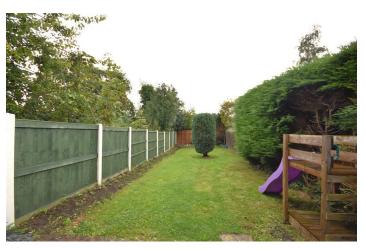

Externally, there is a double driveway providing off road parking. To the rear, the property has a larger than average garden for a property of this size. Being mostly laid to lawn, secure boundaries and a patio area, this garden is south west facing and has the sun most of the day.