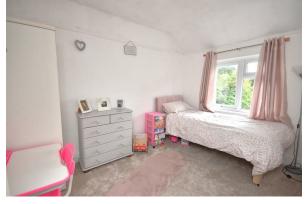

### Bedroom 2

11'05 x 7'09 (3.48m x 2.36m)

Window to rear elevation, central heating radiator.

### Bedroom 3

8'06 x 6'09 (2.59m x 2.06m)

Window to front elevation, central heating radiator.