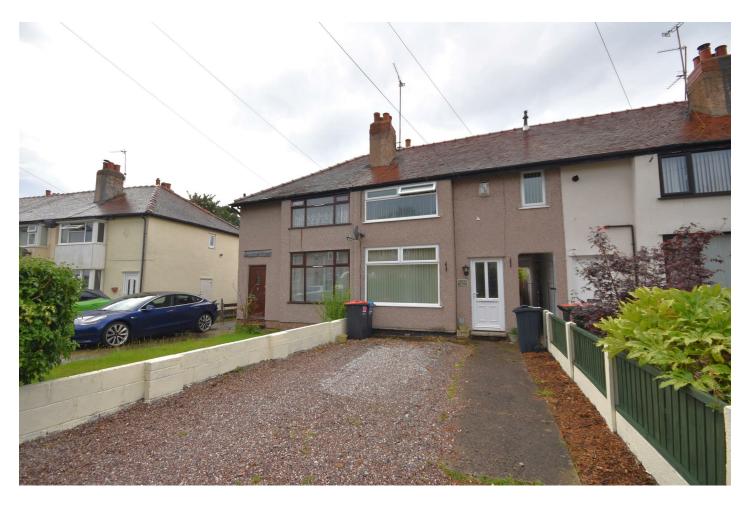

# Moorfield Drive, Neston, CH64 6SY

£240.000

3 Bedroom 2 Reception 1 Bathroom D

\*No Onward Chain - Fantastic First Time Buy - Parkgate Location - Terrace Cottage\*

Hewitt Adams is delighted to offer to the market a deceptively spacious and well presented, three bedroom terrace house on Moorfield Drive on the doorstep of Parkgate Promenade. Also a short journey to excellent local amenities, fantastic schools including Parkgate Primary School, and fabulous transport links. The property has undergone a scheme of improvements by the current owner and really must be viewed to fully appreciate what this perfect first time buy has to offer. The property also offers double glazing throughout and gas central heating. This property would achieve £1000 PCM in rental income.

Externally, there is a double driveway providing off road parking. To the rear, the property has a larger than average garden for a property of this size. Being mostly laid to lawn, secure boundaries and a patio area, this garden is south west facing and has the sun most of the day.