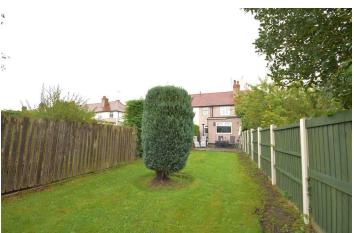

Externally, there is a double driveway providing off road parking. To the rear, the property has a larger than average garden for a property of this size. Being mostly laid to lawn, secure boundaries and a patio area, this garden is south west facing and has the sun most of the day.