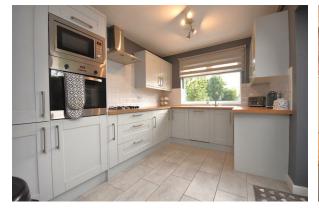

## Kitchen

### 13'05 x 8'06 (4.09m x 2.59m)

A beautifully fitted comprising a range of wall and base units with complimentary work surfaces incorporating sink and drainer, integrated appliances includes fridge, freezer, dishwasher, washing machine, tumble dryer, oven, gas hob with extractor over. Tiled flooring, window to rear aspect, central heating radiator, door leading outside.