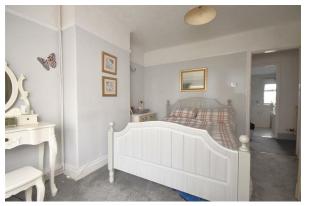

#### Bedroom 1

13'04 x 10'10 (4.06m x 3.30m)

Window to front elevation, central heating radiator, fitted wardrobes.