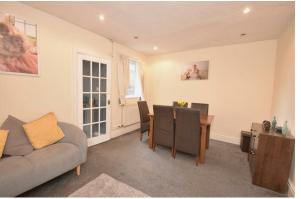

# Living Room

12'09 x 10'07 (3.89m x 3.23m)

Window to front elevation, central heating radiator, inset spotlights, opening to dining area, gas fire.

## Dining Area

14'01 x 10'09 (4.29m x 3.28m)

Window to rear elevation, inset spotlights central heating radiator, door to kitchen.