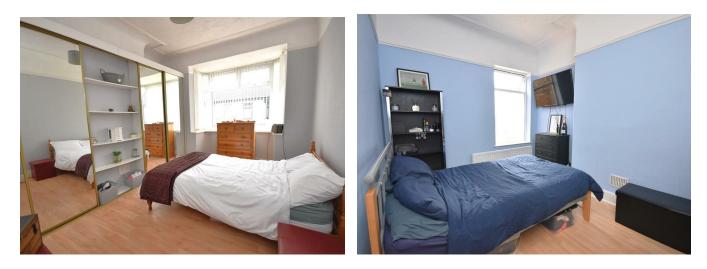

### Bedroom 1

# 15'10 x 12'01 (4.83m x 3.68m)

Bay window to front elevation, central heating radiator, laminate flooring, mirrored fitted wardrobes.

# Bedroom 2

12'04 x 10'01 (3.76m x 3.07m)

Window to rear elevation, central heating radiator, laminate flooring.