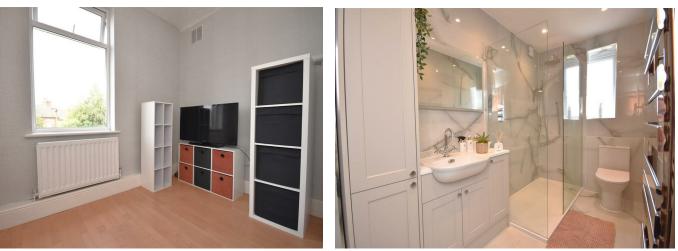

#### Shower Room

#### 10'09 x 5'04 (3.28m x 1.63m)

A beautifully refitted shower room fitted in the last 6 months comprising; WC, wash hand basin with a range of hardware Tavistock vanity units, large walk in shower with glass shower screen with rainfall shower, fully porcelain tiled, heated towel radiator, window to rear aspect, inset spotlights.