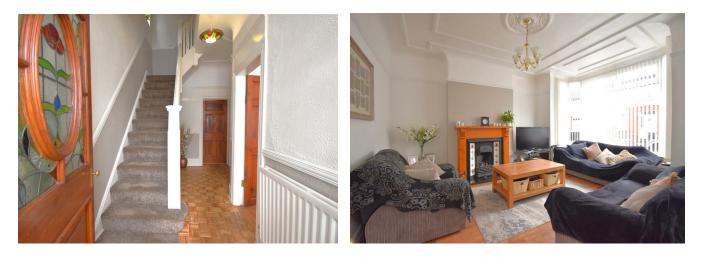

### **Entrance Hallway**

13'08 x 5'07 (4.17m x 1.70m) Stairs to first floor, window to side aspect, doors to;

## Living Room

#### 15'02 x 12'09 (4.62m x 3.89m)

Bay window to front elevation, central heating radiator, laminate flooring, gas fire with feature surround.