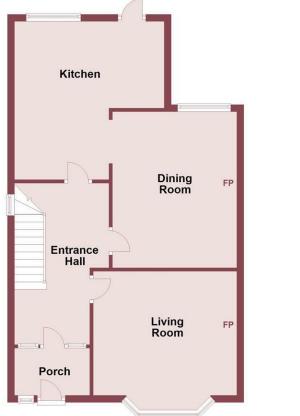

**Ground Floor** 

Whilst every attempt has been made to ensure the accuracy of this floor plan, measurements of doors, windows, rooms and any other items are approximate and no responsibility is taken for any error, ommission or mis-statement. The plan is for illustrative purposes only and should be used as such by any prospective purchaser. The services, systems and appliances shown here have no to been tested and no guarantee to their operability or effiency can be given. Plan produced using PlanUp.

In brief the property accommodation comprises; porch, entrance hallway, living room, kitchen, dining room. To the first floor there are four well sized bedrooms and an absolutely beautifully refitted shower room - only 6 months old!

#### Porch

 $5'08 \times 4'02 (1.73m \times 1.27m)$ uPVC front door to porch, tiled flooring, traditional door to entrance hall.

### **Entrance Hallway**

13'08 x 5'07 (4.17m x 1.70m) Stairs to first floor, window to side aspect, doors to;

## Living Room

#### 15'02 x 12'09 (4.62m x 3.89m)

Bay window to front elevation, central heating radiator, laminate flooring, gas fire with feature surround.

### Kitchen

#### 14'04 x 13'09 (4.37m x 4.19m)

A bright and spacious kitchen comprising a range of well appointed base units with wooden work surfaces, double sink, space and plumbing for washing machine and tumble dryer, space for fridge freezer, Range style cooker (installed in 2023) boiler cupboard, tiled flooring and splash back, inset spotlights, windows and door to rear aspect, opening to dining room.

### **Dining Room**

#### 13'04 x 10'06 (4.06m x 3.20m)

Window to rear elevation, central heating radiator, laminate flooring, character cast iron fireplace.