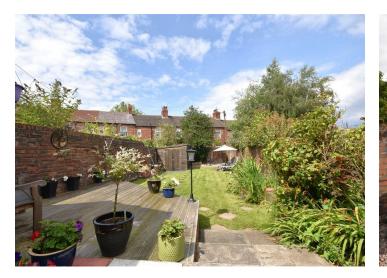

Externally, to the front of the property there is a low level brick wall boundary, side access to the rear. The rear garden is beautifully landscaped, being mainly laid to lawn with secure wall boundaries, raised decked and patio area, a gravel area. There is also a large timber shed perfect for storing and an array of brick built outbuildings with lighting and power for further storage.