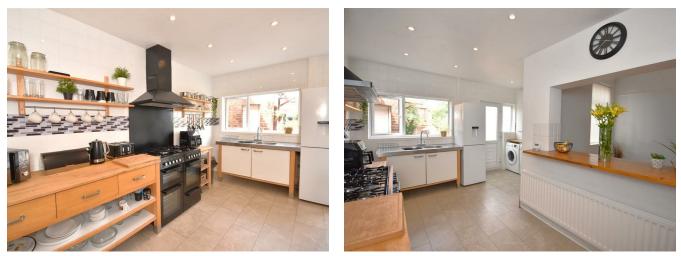

### Kitchen

#### 14'04 x 13'09 (4.37m x 4.19m)

A bright and spacious kitchen comprising a range of well appointed base units with wooden work surfaces, double sink, space and plumbing for washing machine and tumble dryer, space for fridge freezer, Range style cooker (installed in 2023) boiler cupboard, tiled flooring and splash back, inset spotlights, windows and door to rear aspect, opening to dining room.

### **Dining Room**

#### 13'04 x 10'06 (4.06m x 3.20m)

Window to rear elevation, central heating radiator, laminate flooring, character cast iron fireplace.