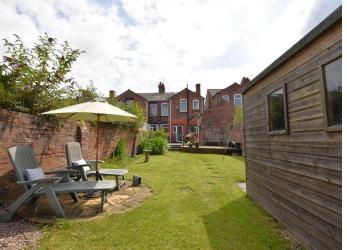

Externally, to the front of the property there is a low level brick wall boundary, side access to the rear. The rear garden is beautifully landscaped, being mainly laid to lawn with secure wall boundaries, raised decked and patio area, a gravel area. There is also a large timber shed perfect for storing and an array of brick built outbuildings with lighting and power for further storage.