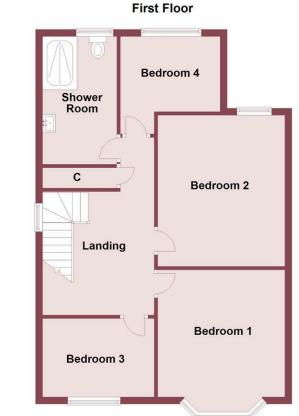

In brief the property accommodation comprises; porch, entrance hallway, living room, kitchen, dining room. To the first floor there are four well sized bedrooms and an absolutely beautifully refitted shower room - only 6 months old!

### Landing

Window to side aspect, storage cupboard, loft access hatch, doors to;

### Bedroom 1

# 15'10 x 12'01 (4.83m x 3.68m)

Bay window to front elevation, central heating radiator, laminate flooring, mirrored fitted wardrobes.

# Bedroom 2

12'04 x 10'01 (3.76m x 3.07m)

Window to rear elevation, central heating radiator, laminate flooring.

### Bedroom 3

 $9'08 \times 7'05$  (2.95m  $\times$  2.26m) Window to front elevation, central heating radiator, laminate flooring.

# Bedroom 4

8'08 x 8'03 (2.64m x 2.51m)

Window to rear elevation, central heating radiator, laminate flooring.

#### Shower Room

#### 10'09 x 5'04 (3.28m x 1.63m)

A beautifully refitted shower room fitted in the last 6 months comprising; WC, wash hand basin with a range of hardware Tavistock vanity units, large walk in shower with glass shower screen with rainfall shower, fully porcelain tiled, heated towel radiator, window to rear aspect, inset spotlights.