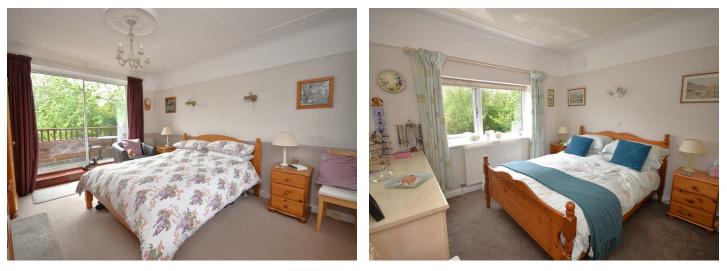

### Master Bedroom

14'07 x 11'08 (4.45m x 3.56m) Dual aspect windows to front and rear elevation, sliding doors to balcony, two central heating radiators.

### Bedroom 2

 $11'00 \times 10'02 (3.35m \times 3.10m)$ Window to rear aspect, central heating radiator, fitted wardrobes.