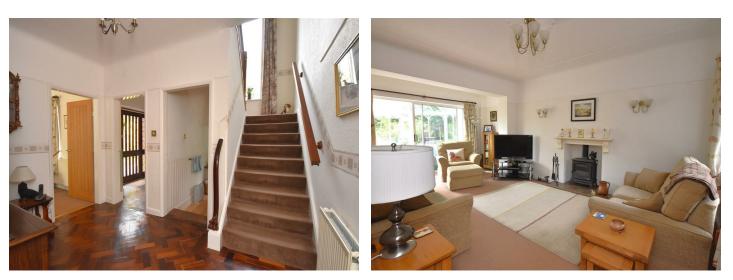

#### 10'08 x 7'02 (3.25m x 2.18m)

Central heating radiator, stairs to first floor, parquet flooring, doors to;

#### 19'01 x 11'03 (5.82m x 3.43m)

Window to front elevation, gas fire with hearth, two central heating radiators, sliding doors to conservatory,