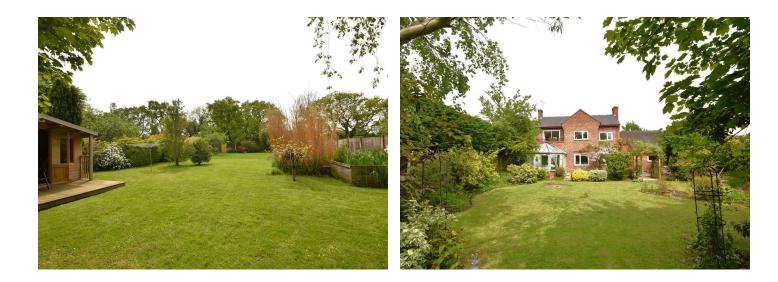

Further boasting a newly installed gas central heating boiler (Dec 2023) and double glazing throughout.

Externally, to the front of the property there is a large driveway with ample off road parking and turning, established hedgerow for privacy, garage access, gated access leading to the rear garden. The huge rear garden is completely private and south west facing for the sun all day with mature borders, established shrubs and trees, patio area, summerhouse lighting and power, secure boundaries.