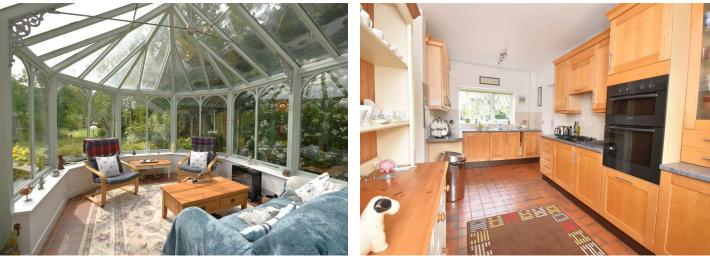

#### Conservatory

#### 12'10 x 11'10 (3.91m x 3.61m)

Windows facing the beautiful garden, French doors to outside, central heating radiator, tiled flooring.

#### Kitchen

#### 17'11 x 8'07 (5.46m x 2.62m)

Comprising a range of well appointed wall and base units with complimentary work surfaces incorporating sink and drainer, appliances includes; dishwasher, fridge, double oven, gas hob. Tiled flooring and splashback, window to front and rear aspect, door to garage.