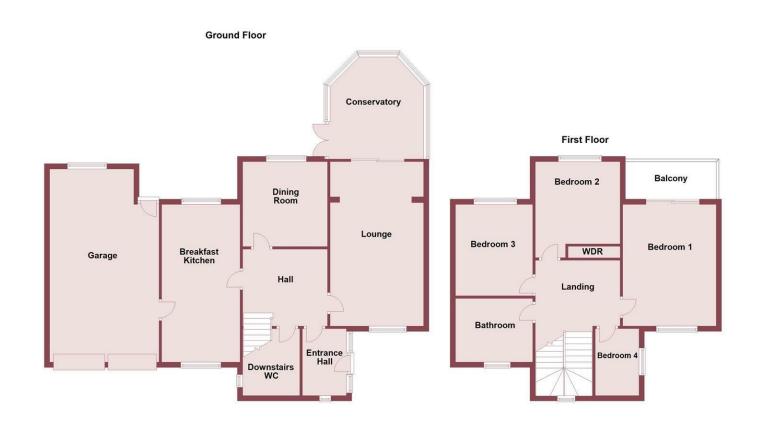

In brief the property accommodation affords porch, entrance hallway, WC, lounge leading into conservatory, kitchen, dining room, integral double garage. To the first floor there are four bedrooms three doubles and a single, the master bedroom benefits from a balcony overlooking the private rear garden, there is also a beautifully fitted family bathroom.