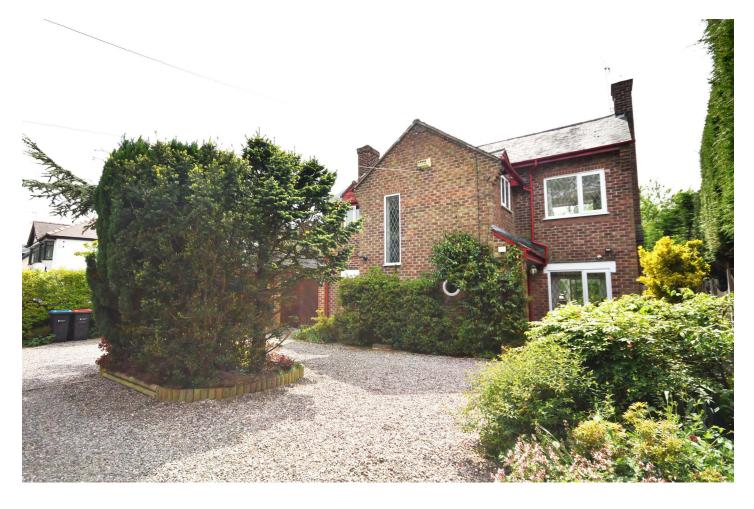

# Chester High Road, Neston, CH64 3TH £650,000

💻 4 Bedroom 🔎 3 Reception 🛁 1 Bathroom 🔟 D

\*\*\*Extensive and Private Rear Garden - Four Bedroom Detached House - One of a Kind Property\*\*\*

Hewitt Adams are delighted to welcome 'Lyndale Farmhouse' to the market for sale. Ideally situated on an extensive and private plot on Chester High Road with a short journey to both Neston and Heswall Town Centres with excellent local amenities, good transport links and catchment area for highly acclaimed schools. The property retains much of its original character and has been beautifully maintained by the present owners. Lyndale Farmhouse would make a fantastic family home and must be viewed to fully appreciate everything it has to offer.

Further boasting a newly installed gas central heating boiler (Dec 2023) and double glazing throughout.

Externally, to the front of the property there is a large driveway with ample off road parking and turning, established hedgerow for privacy, garage access, gated access leading to the rear garden. The huge rear garden is completely private and south west facing for the sun all day with mature borders, established shrubs and trees, patio area, summerhouse lighting and power, secure boundaries.