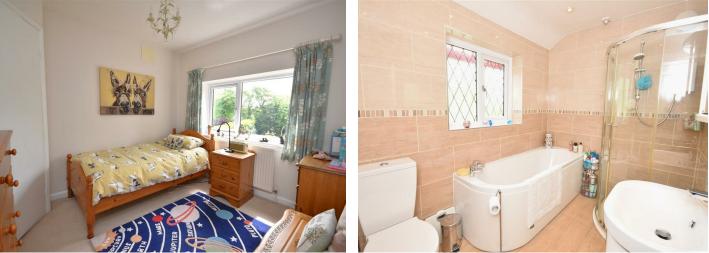

## Bedroom 4

 $8'03 \times 5'07$  (2.51m x 1.70m) Window to side aspect, central heating radiator.

#### Bathroom

#### 9'04 x 6'02 (2.84m x 1.88m)

A spacious bathroom comprising; WC, bath, shower cubicle, wash hand basin with vanity unit, fully tiled, inset spotlights, towel radiator, window to front aspect.