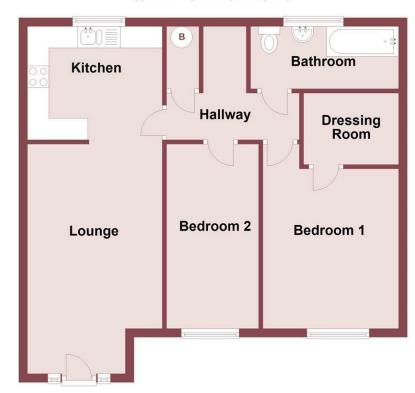

## **Ground Floor**

Approx. 62.8 sq. metres (676.1 sq. feet)

#### Total area: approx. 62.8 sq. metres (676.1 sq. feet)

Whilst every attempt has been made to ensure the accuracy of this floor plan, measurements of doors, windows, rooms and any other items are approximate and no responsibility is taken for any error, ommission or mis-statement. The plan is for illustrative purposes only and should be used as such by any prospective purchaser. The services, systems and appliances shown here have not been tested and no guarantee to their operability or effiency can be given. Plan produced using PlanUp.

# **Entrance Hallway**

10'3" x 9'4" (3.13 x 2.85)

Front door to entrance hallway, central heating radiator, laminate flooring, storage cupboard housing boiler and tumble dryer.

## Living Room

17'5" × 10'3" (5.31 × 3.13)

Door leading outside, central heating radiator, TV point.

## Kitchen

10'4" x 8'7" (3.16 x 2.63)

Comprising a range of wall and base units with roll top work surfaces incorporating stainless steel sink and drainer with mixer tap, space for washing machine, integrated fridge and freezer, cooker, hob with extractor hood, central heating radiator, tiled flooring, window to front elevation.

#### Bedroom 1

12'1" × 10'4" (3.70 × 3.15)

Window to rear aspect, central heating radiator, laminate flooring, door to ensuite;

## **Dressing Room**

Comprising fitted wardrobes.

## Bedroom 2

14'1" × 7'1" (4.31 × 2.18)

Window to rear aspect, central heating radiator, laminate flooring.

#### Bathroom

11'3" × 4'8" (3.44 × 1.43)

A spacious bathroom comprising; WC, bath with taps, wash hand basin with taps, spot lights, central heating radiator, window to front elevation, part tiled.

www.hewittadams.co.uk