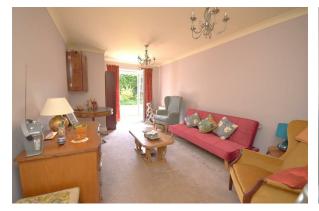

## Living Room

17'5" × 10'3" (5.31 × 3.13)

Door leading outside, central heating radiator, TV point.