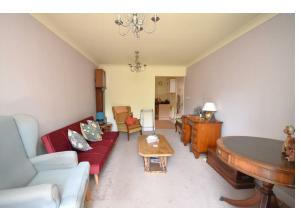

## Living Room

17'5" × 10'3" (5.31 × 3.13)

Door leading outside, central heating radiator, TV point.