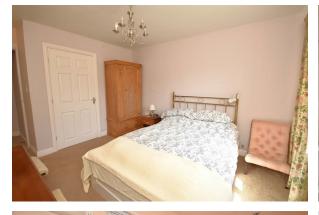

#### Bedroom 1

12'1" × 10'4" (3.70 × 3.15)

Window to rear aspect, central heating radiator, laminate flooring, door to ensuite;

## **Dressing Room**

Comprising fitted wardrobes.