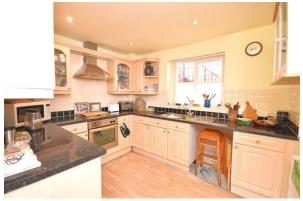

## Kitchen

10'4" x 8'7" (3.16 x 2.63)

Comprising a range of wall and base units with roll top work surfaces incorporating stainless steel sink and drainer with mixer tap, space for washing machine, integrated fridge and freezer, cooker, hob with extractor hood, central heating radiator, tiled flooring, window to front elevation.