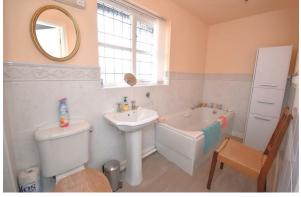

#### Bathroom

11'3" × 4'8" (3.44 × 1.43)

A spacious bathroom comprising; WC, bath with taps, wash hand basin with taps, spot lights, central heating radiator, window to front elevation, part tiled.

www.hewittadams.co.uk