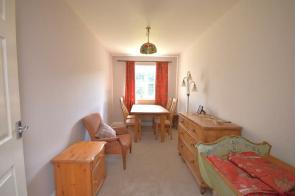

## Bedroom 2

14'1" × 7'1" (4.31 × 2.18)

Window to rear aspect, central heating radiator, laminate flooring.