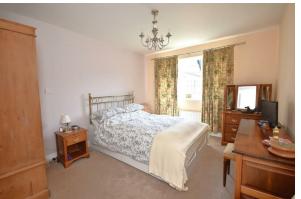

#### Bedroom 1

12'1" × 10'4" (3.70 × 3.15)

Window to rear aspect, central heating radiator, laminate flooring, door to ensuite;