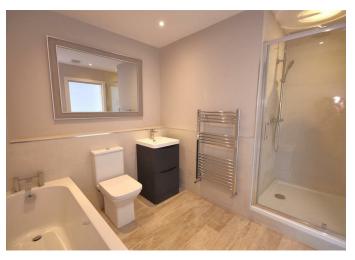

# Bathroom

# 10'11 x 8'05 (3.33m x 2.57m)

A beautifully fitted and spacious bathroom comprising, bath, large walk in shower cubicle, WC, wash hand basin with vanity unit, inset spotlights, heated towel radiator, tiled flooring, part tiled walls.