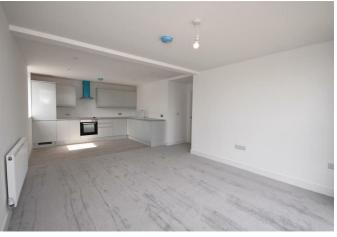

# Kitchen/Living Room

# 24'02 x 15'08 (7.37m x 4.78m)

A stunning kitchen with a range of well appointed wall and base units with complimentary work surface incorporating sink and drainer, appliance includes; cooker, fridge, freezer, washer/dryer. Windows to front and picture window to side elevation, central heating radiators.