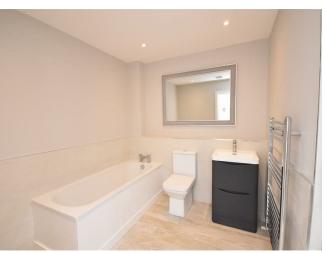

# Bathroom

# 10'11 x 8'05 (3.33m x 2.57m)

A beautifully fitted and spacious bathroom comprising, bath, large walk in shower cubicle, WC, wash hand basin with vanity unit, inset spotlights, heated towel radiator, tiled flooring, part tiled walls.