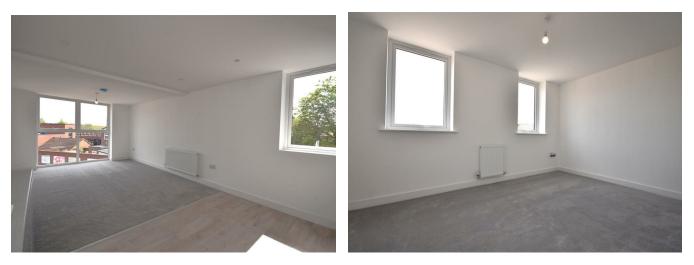

#### Bedroom

# 12'07 x 10'10 (3.84m x 3.30m)

Windows to side and rear elevations, central heating radiator, electric points.