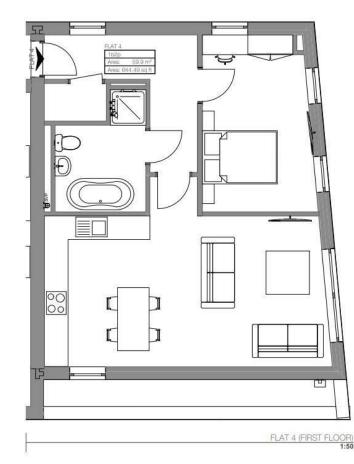

Flat D is circa 644 Square foot located on the first floor and in brief the accommodation comprises; open plan living area with kitchen, one well proportioned bedrooms and a bathroom. Flat D also benefits from an allocated parking space.

# **Entrance Hall**

#### 12'07 x 11'08 (3.84m x 3.56m)

Oak front door to hallway, window to rear aspect, central heating radiator, storage cupboard housing boiler, inset spotlights, doors to;

# Kitchen/Living Room

# 24'02 x 15'08 (7.37m x 4.78m)

A stunning kitchen with a range of well appointed wall and base units with complimentary work surface incorporating sink and drainer, appliance includes; cooker, fridge, freezer, washer/dryer. Windows to front and picture window to side elevation, central heating radiators.

#### Bedroom

# 12'07 x 10'10 (3.84m x 3.30m)

Windows to side and rear elevations, central heating radiator, electric points.

# Bathroom

# 10'11 x 8'05 (3.33m x 2.57m)

A beautifully fitted and spacious bathroom comprising, bath, large walk in shower cubicle, WC, wash hand basin with vanity unit, inset spotlights, heated towel radiator, tiled flooring, part tiled walls.