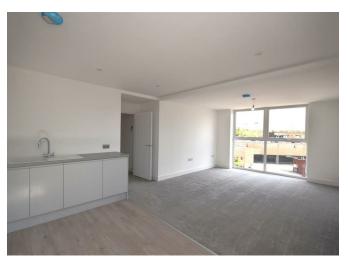

# Kitchen/Living Room

# 24'02 x 15'08 (7.37m x 4.78m)

A stunning kitchen with a range of well appointed wall and base units with complimentary work surface incorporating sink and drainer, appliance includes; cooker, fridge, freezer, washer/dryer. Windows to front and picture window to side elevation, central heating radiators.