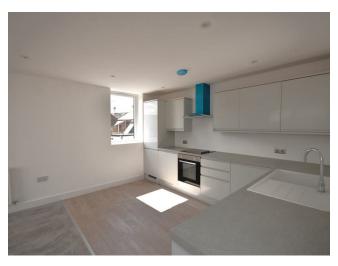

# Kitchen/Living Room

# 24'02 x 15'08 (7.37m x 4.78m)

A stunning kitchen with a range of well appointed wall and base units with complimentary work surface incorporating sink and drainer, appliance includes; cooker, fridge, freezer, washer/dryer. Windows to front and picture window to side elevation, central heating radiators.