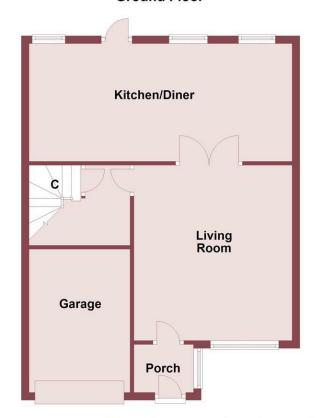

## **Ground Floor**

Whilst every attempt has been made to ensure the accuracy of this floor plan, measurements of doors, windows, rooms and any other items are approximate and no responsibility is taken for any error, ommission or mis-statement. The plan is for illustrative purposes only and should be used as such by any prospective purchaser. The services, systems and appliances shown here have not been tested and no guarantee to their operability or efficiency can be given.

In brief the accommodation comprises; porch, living room, kitchen/diner. To the first floor there are three double bedrooms and a spacious wet room.

Externally, to the front of the property there is a gravel driveway providing off road parking, fenced boundary to one side, access leading to the rear garden.

## Porch

### 4'00 x 3'11 (1.22m x 1.19m)

uPVC front door, window to side, door to living room.

## Living Room

## 17'02 x 10'08 (5.23m x 3.25m)

Window to front elevation, two central heating radiators, double doors to kitchen/diner.

## Kitchen/Diner

#### 18'11 x 8'06 (5.77m x 2.59m)

A range of wall and base units with complimentary work surfaces incorporating sink and drainer, cooker, space for fridge freezer and washing machine, central heating radiator, three windows to rear, door leading outside.

## Garage

Up and over door to front.

www.hewittadams.co.uk

A: 23 High Street, Neston, CH64 9TZ

T: 0151 336 0808

www.hewittadams.co.uk

A: 23 High Street, Neston, CH64 9TZ

T: 0151 336 0808