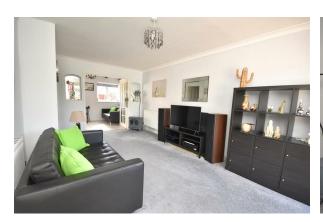

## Living Room

## 17'02 x 10'08 (5.23m x 3.25m)

Window to front elevation, two central heating radiators, double doors to kitchen/diner.