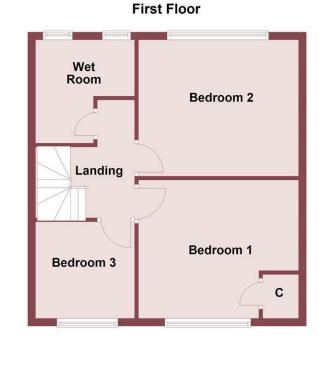

In brief the accommodation comprises; porch, living room, kitchen/diner. To the first floor there are three double bedrooms and a spacious wet room.

Externally, to the front of the property there is a gravel driveway providing off road parking, fenced boundary to one side, access leading to the rear garden.

## Landing

Doors to;

#### Bedroom 1

# 13'11 x 10'06 (4.24m x 3.20m)

Window to front elevation, central heating radiator, cupboard.

## Bedroom 2

## 12'03 x 10'04 (3.73m x 3.15m)

Window to rear elevation, central heating radiator.

## Bedroom 3

## 11'05 x 8'03 (3.48m x 2.51m)

Window to front elevation, central heating radiator.

## Wet Room

#### 9'00 x 8'03 (2.74m x 2.51m)

Spacious and comprises; WC, wash hand basin, electric shower, central heating radiator, two windows to rear, part tiled.