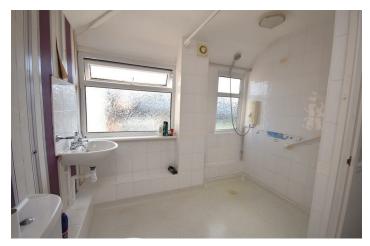

## Wet Room

#### 9'00 x 8'03 (2.74m x 2.51m)

Spacious and comprises; WC, wash hand basin, electric shower, central heating radiator, two windows to rear, part tiled.