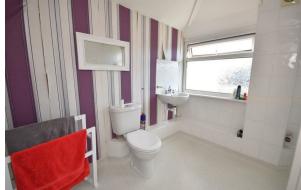

## Wet Room

#### 9'00 x 8'03 (2.74m x 2.51m)

Spacious and comprises; WC, wash hand basin, electric shower, central heating radiator, two windows to rear, part tiled.