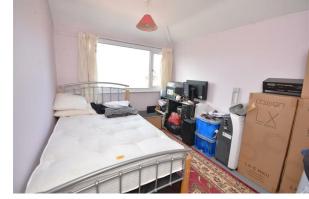

## Bedroom 3

## 11'05 x 8'03 (3.48m x 2.51m)

Window to front elevation, central heating radiator.