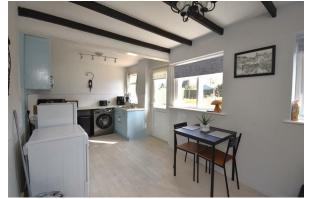

## Kitchen/Diner

#### 18'11 x 8'06 (5.77m x 2.59m)

A range of wall and base units with complimentary work surfaces incorporating sink and drainer, cooker, space for fridge freezer and washing machine, central heating radiator, three windows to rear, door leading outside.