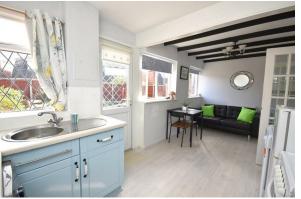

## Kitchen/Diner

#### 18'11 x 8'06 (5.77m x 2.59m)

A range of wall and base units with complimentary work surfaces incorporating sink and drainer, cooker, space for fridge freezer and washing machine, central heating radiator, three windows to rear, door leading outside.