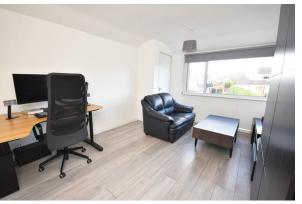

## Bedroom 3

## 11'05 x 8'03 (3.48m x 2.51m)

Window to front elevation, central heating radiator.