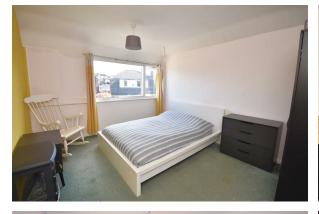

#### Bedroom 1

# 13'11 x 10'06 (4.24m x 3.20m)

Window to front elevation, central heating radiator, cupboard.

## Bedroom 2

## 12'03 x 10'04 (3.73m x 3.15m)

Window to rear elevation, central heating radiator.