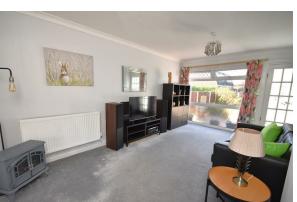

## Living Room

## 17'02 x 10'08 (5.23m x 3.25m)

Window to front elevation, two central heating radiators, double doors to kitchen/diner.