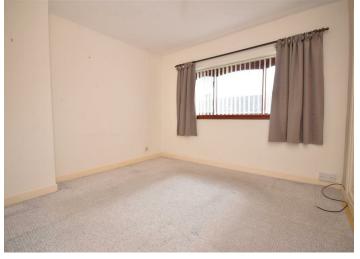

## Bedroom 1

12'06 x 10'07 (3.81m x 3.23m)

Window to front aspect, central heating radiator, fitted wardrobes.

## Bedroom 2

9'11 x 9'01 (3.02m x 2.77m)

Window to front aspect, central heating radiator, storage cupboard.