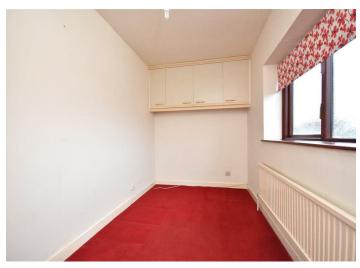

# Bedroom 3

11'03 x 6'05 (3.43m x 1.96m)

Window to rear aspect, central heating radiator.