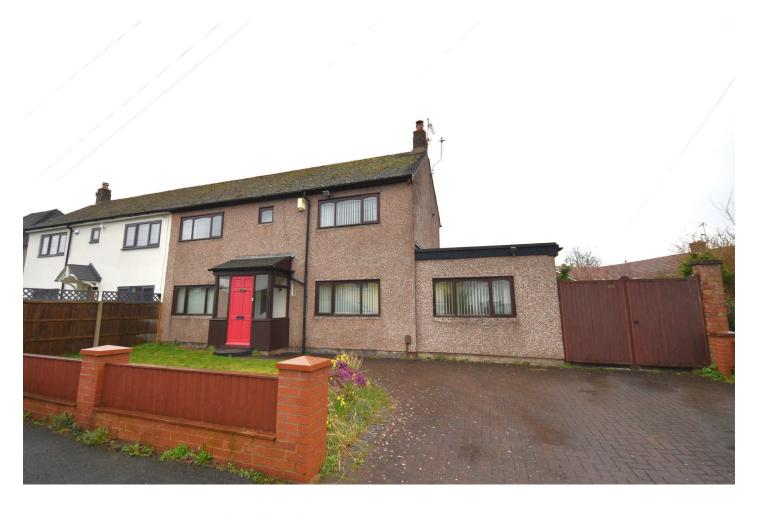

# Ringway, Neston, CH64 3RT

£205,000

\*\*No Onward Chain - Large Private Plot with Further Scope to Extend - Spacious Accommodation\*\*

Hewitt Adams are proud to offer for sale this extended three-bedroom semi-detached house occupying a generous plot on Ringway, a popular residential area of Neston within walking distance to the village centre which hosts a variety of useful amenities, transport links and fantastic schooling.

To the front of the property there is a pleasant front garden, a large driveway providing ample off road parking for multiple vehicles, gated access leading to the side with further parking. The rear garden is enclosed and private and has a laid to lawn section with well stocked borders comprising shrubs and trees, patio area, established hedgerows, secure fenced boundaries, timber summerhouse, shed, greenhouse and a carport.