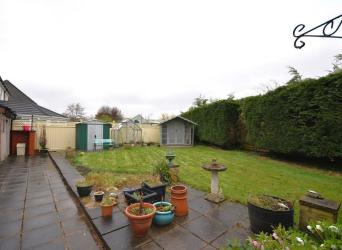

To the front of the property there is a pleasant front garden, a large driveway providing ample off road parking for multiple vehicles, gated access leading to the side with further parking. The rear garden is enclosed and private and has a laid to lawn section with well stocked borders comprising shrubs and trees, patio area, established hedgerows, secure fenced boundaries, timber summerhouse, shed, greenhouse and a carport.