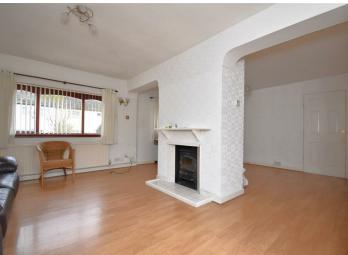

# Living Room

21'00 x 15'03 (6.40m x 4.65m)

Two windows to front aspect, two central heating radiators, laminate flooring, French doors to rear, wood burning stove.