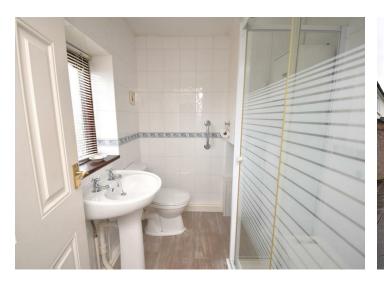

## Shower Room

7'02 x 5'11 (2.18m x 1.80m)

Comprising; WC, wash hand basin, shower, central heating radiator, window to rear elevation.