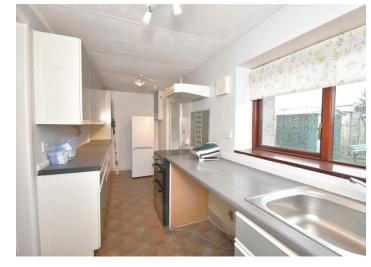

#### Kitchen

17'08 x 6'08 (5.38m x 2.03m)

Comprising a range of wall and base units with roll top work tops incorporating sink and drainer, spaces for appliances, window to rear aspect, door to rear porch.