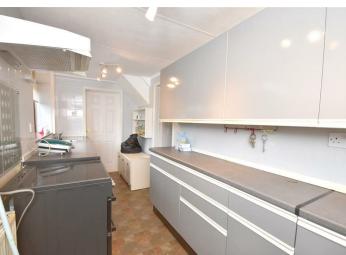

#### Kitchen

17'08 x 6'08 (5.38m x 2.03m)

Comprising a range of wall and base units with roll top work tops incorporating sink and drainer, spaces for appliances, window to rear aspect, door to rear porch.