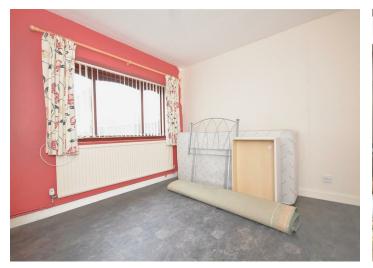

## Bedroom 1

12'06 x 10'07 (3.81m x 3.23m)

Window to front aspect, central heating radiator, fitted wardrobes.

## Bedroom 2

9'11 x 9'01 (3.02m x 2.77m)

Window to front aspect, central heating radiator, storage cupboard.

# Bedroom 3

11'03 x 6'05 (3.43m x 1.96m)

Window to rear aspect, central heating radiator.