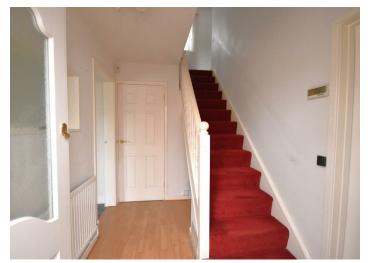

# **Entrance Hallway**

9'02 x 6'02 (2.79m x 1.88m)

Stairs to first floor central heating radiator, doors leading to;

# Landing

Window to rear, doors leading to;