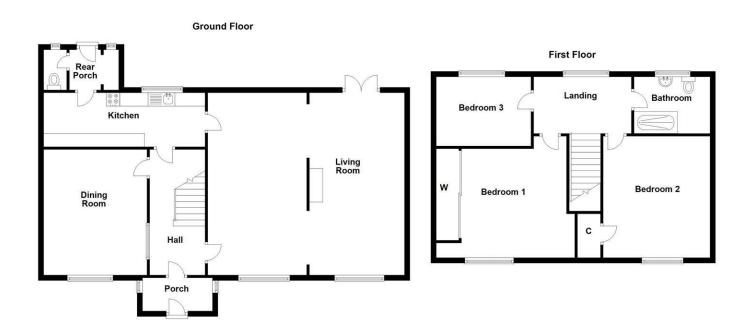

The property would make an ideal first time buy, investment property or even a family home and further offers gas central heating, double glazing and ample off road parking.

The property accommodation briefly comprises of; Porch, entrance hallway, extended lounge, kitchen, dining room, rear porch and WC. To the first floor there are three good sized bedrooms and a

# Porch

Front door to porch, windows to front and side, further door to hallway;

# **Entrance Hallway**

9'02 x 6'02 (2.79m x 1.88m)

Stairs to first floor central heating radiator, doors leading to;

# Living Room

21'00 x 15'03 (6.40m x 4.65m)

Two windows to front aspect, two central heating radiators, laminate flooring, French doors to rear, wood burning stove.

#### Kitchen

17'08 x 6'08 (5.38m x 2.03m)

Comprising a range of wall and base units with roll top work tops incorporating sink and drainer, spaces for appliances, window to rear aspect, door to rear porch.

## Rear Porch

Door leading outside and door to WC.

# WC

WC

# Dining Room

11'00 x 9'01 (3.35m x 2.77m)

Window to front aspect, central heating radiator.

# Landing

Window to rear, doors leading to;

## Bedroom 1

12'06 x 10'07 (3.81m x 3.23m)

Window to front aspect, central heating radiator, fitted wardrobes.

## Bedroom 2

9'11 x 9'01 (3.02m x 2.77m)

Window to front aspect, central heating radiator, storage cupboard.

# Bedroom 3

11'03 x 6'05 (3.43m x 1.96m)

Window to rear aspect, central heating radiator.

## Shower Room

7'02 x 5'11 (2.18m x 1.80m)

Comprising; WC, wash hand basin, shower, central heating radiator, window to rear elevation.