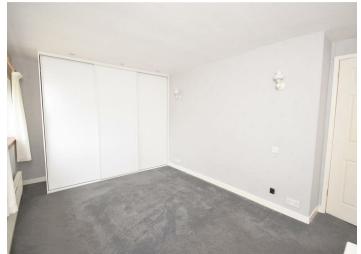

## Bedroom 1

12'06 x 10'07 (3.81m x 3.23m)

Window to front aspect, central heating radiator, fitted wardrobes.

## Bedroom 2

9'11 x 9'01 (3.02m x 2.77m)

Window to front aspect, central heating radiator, storage cupboard.