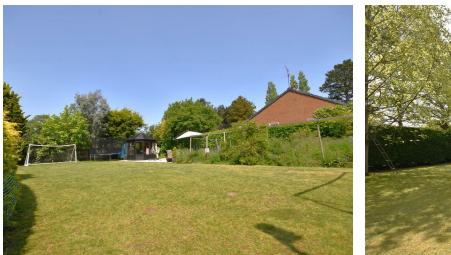

The property is situated on a large plot that extends to approximately 0.3 acres. The gardens are well established and enviably private, there are lawns at both sides, a vegetable patch, summer house, wild garden, and storage sheds. A driveway provides off road parking and there is a garage with rear storerooms housing the white goods.