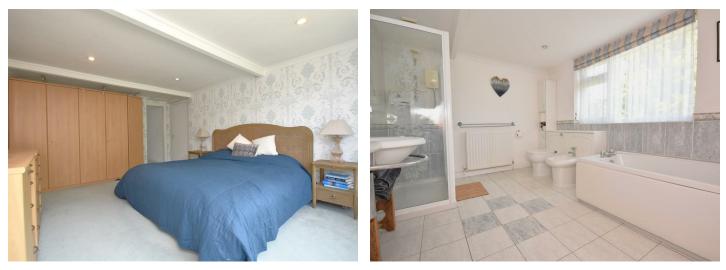

#### Bedroom 1

16'1" × 11'11" (4.91 × 3.64)

Window to front elevation, central heating radiator, fitted wardrobes, door to ensuite.

#### 11'11" × 9'4" (3.65 × 2.86)

A spacious bathroom comprising; WC, bidet, bath with taps shower cubicle, tiled flooring, central heating radiator, window to rear aspect.