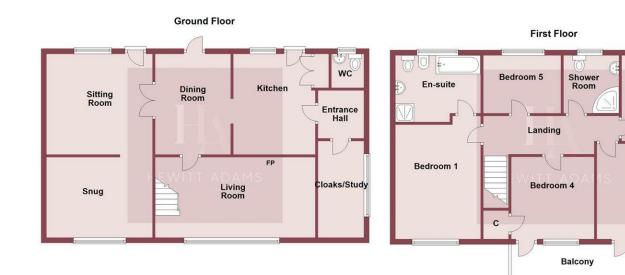

Bedroom 3

Bedroom 2

Whilst every attempt has been made to ensure the accuracy of this floor plan, measurements of doors, windows, rooms and any other items are approximate and no responsibility is taken for any error, ommission or mis-statement. The plan is for illustrative purposes only and should be used as such by any prospective purchaser. The services, systems and appliances shown here have not been tested and no guarantee to their operability or efficiency can be given. Plan produced using PlanUp.

The property has been extended with a double storey extension to create a substantial family home. The accommodation briefly affords; entrance hallway, study/cloakroom, WC, living room parquet flooring, dining room, kitchen with an integrated double oven, hob, dishwasher and fridge-freezer. And there are two additional reception rooms. On the first floor there are five well proportioned bedrooms; the master bedroom has an en-suite bathroom and there is a separate family bathroom. Two of the bedrooms have doors on to a first-floor balcony.

**Porch** 6'7" × 6'5" (2.02 × 1.98) uPVC front door, doors to;

## Study / Cloaks

13'3" × 5'9" (4.04 × 1.76)

Window to front aspect, central heating radiator, wooden Parquet flooring.

## WC

WC, wash hand basin with mixer tap, window to rear.

### Kitchen

#### 12'0" × 8'10" (3.68 × 2.70)

A bright kitchen comprising a range of well appointed wall and base units with complimentary work surfaces incorporating sink and drainer with mixer tap, tiled splashback, appliances includes; fridge, freezer, dishwasher, cooker, gas hob. Window and door to rear aspect, inset spotlights, opening to dining room.

#### **Dining Room**

#### 13'1" × 9'10" (3.99 × 3.01)

Window to and door to rear aspect, central heating radiator, wooden flooring.

### Sitting Room

13'6" × 13'0" (4.12 × 3.98)

Window and door to rear aspect, central heating radiator, wooden flooring.

#### Living Room

Large picture window to front aspect overlooking the private front gardens, central heating radiator, wooden flooring, stairs to first floor.

#### Snug

## 11'11" × 11'5" (3.64 × 3.48)

Window to front aspect, central heating radiator, wooden flooring.

#### Landing

Loft access hatch, doors to;

#### Bedroom 1

16'1" × 11'11" (4.91 × 3.64)

Window to front elevation, central heating radiator, fitted wardrobes, door to ensuite.

#### Ensuite

#### 11'11" × 9'4" (3.65 × 2.86)

A spacious bathroom comprising; WC, bidet, bath with taps shower cubicle, tiled flooring, central heating radiator, window to rear aspect.

# Bedroom 2

13'1" × 12'9" (3.99 × 3.90)

Window to side aspect and door to balcony, central heating radiator.

Bedroom 3  $11'7" \times 9'4" (3.55 \times 2.86)$  Window to rear elevation, central heating radiator.

# Bedroom 4

Window to front aspect, door to balcony, storage cupboard.

# Bedroom 5

9'11" x 8'5" (3.03 x 2.57) Window to rear aspect, central heating radiator.

# Shower Room

# 8'3" x 5'5" (2.54 x 1.67)

Comprising; WC, wash hand basin with mixer tap, shower cubicle, window to rear, central heating radiator, tiled.