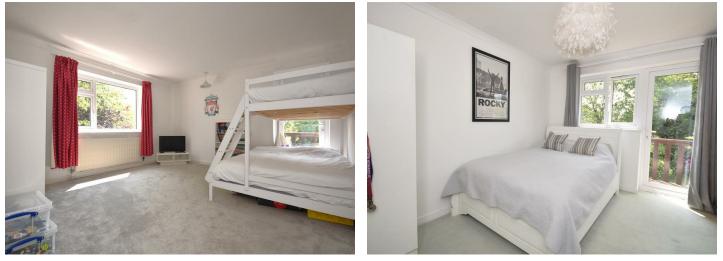

# Bedroom 2

13'1" × 12'9" (3.99 × 3.90)

Window to side aspect and door to balcony, central heating radiator.

Bedroom 3  $11'7" \times 9'4" (3.55 \times 2.86)$  Window to rear elevation, central heating radiator.

# Bedroom 4

Window to front aspect, door to balcony, storage cupboard.

# Bedroom 5

9'11" x 8'5" (3.03 x 2.57) Window to rear aspect, central heating radiator.