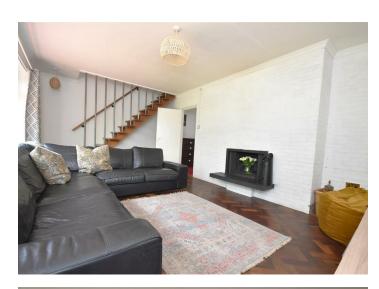

### Sitting Room

13'6" × 13'0" (4.12 × 3.98)

Window and door to rear aspect, central heating radiator, wooden flooring.

#### Living Room

Large picture window to front aspect overlooking the private front gardens, central heating radiator, wooden flooring, stairs to first floor.