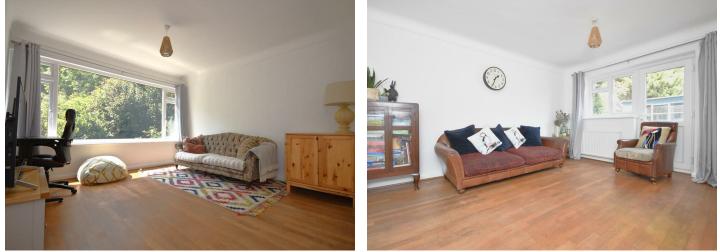

#### Living Room

Large picture window to front aspect overlooking the private front gardens, central heating radiator, wooden flooring, stairs to first floor.

#### Snug

## 11'11" × 11'5" (3.64 × 3.48)

Window to front aspect, central heating radiator, wooden flooring.