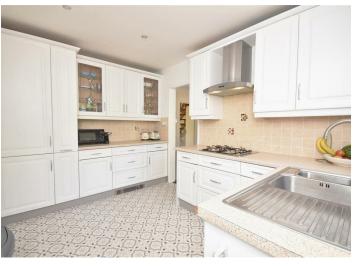

### Kitchen

#### 12'0" × 8'10" (3.68 × 2.70)

A bright kitchen comprising a range of well appointed wall and base units with complimentary work surfaces incorporating sink and drainer with mixer tap, tiled splashback, appliances includes; fridge, freezer, dishwasher, cooker, gas hob. Window and door to rear aspect, inset spotlights, opening to dining room.