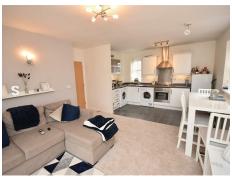

### Kitchen / Lounge / Diner

#### 18'04x12'02 (5.59mx3.71m)

Wall and base units with worktops, inset sink and drainer with mixer tap, tiled splash back the walls, window to the side elevation. There is an electric oven, hob and extractor fan and the owner will leave the fridge/freezer and washing machine for the tenant to use, but it won't be maintained or replaced if they break.

Furthermore the room benefits from French doors leading to a balcony with views over the Park. There is ample space for a dining set as well as a lounge area, electric heater.