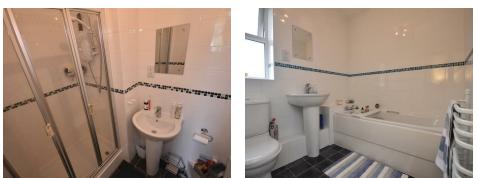

#### **En-Suite**

Shower cubicle, WC, wash basin, heated towel radiator, extractor fan.

Bedroom 2 11'06x8'06 (3.51mx2.59m) Window to the front elevation, electric heater.

**Bathroom** Bath, WC, wash basin, window to the rear elevation, heated towel radiator.