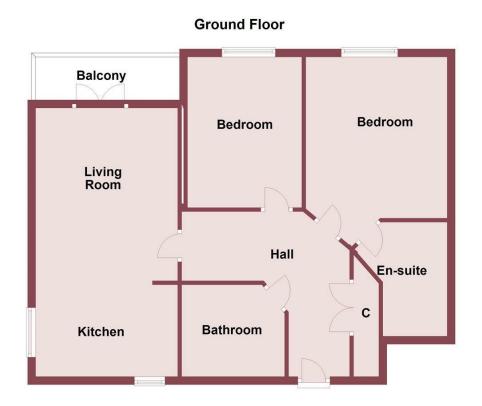

In brief the accommodation affords: hallway, open plan living room and kitchen, two bedrooms - the master of which boasts an en-suite shower-room, and a main bathroom.

Externally there is an allocated residents parking space.

#### **Communal Entrance**

Intercom access, staircase to the top floor accommodation.

### Kitchen / Lounge / Diner

#### 18'04x12'02 (5.59mx3.71m)

Wall and base units with worktops, inset sink and drainer with mixer tap, tiled splash back the walls, window to the side elevation. There is an electric oven, hob and extractor fan and the owner will leave the fridge/freezer and washing machine for the tenant to use, but it won't be maintained or replaced if they break.

Furthermore the room benefits from French doors leading to a balcony with views over the Park. There is ample space for a dining set as well as a lounge area, electric heater.

#### Balcony

Decked, glass balustrade, views of the Park and beyond.

#### Bedroom 1

11'09x9'11 (3.58mx3.02m) Window to the front elevation, electric heater.

#### **En-Suite**

Shower cubicle, WC, wash basin, heated towel radiator, extractor fan.

Bedroom 2 11'06x8'06 (3.51mx2.59m) Window to the front elevation, electric heater.

**Bathroom** Bath, WC, wash basin, window to the rear elevation, heated towel radiator.

**Externally** One allocated Parking space.