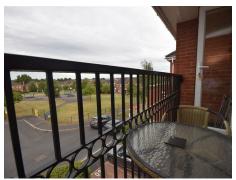

replaced if they break.

Furthermore the room benefits from French doors leading to a balcony with views over the Park. There is ample space for a dining set as well as a lounge area, electric heater.

#### Balcony

Decked, glass balustrade, views of the Park and beyond.

#### Bedroom 1

11'09x9'11 (3.58mx3.02m) Window to the front elevation, electric heater.

#### **En-Suite**

Shower cubicle, WC, wash basin, heated towel radiator, extractor fan.

Bedroom 2 11'06x8'06 (3.51mx2.59m) Window to the front elevation, electric heater.

**Bathroom** Bath, WC, wash basin, window to the rear elevation, heated towel radiator.

**Externally** One allocated Parking space.

#### Additional Information

Lease - 999 years from 2005 Service Charge - £900 every 6 months Ground Rent - £70 per year