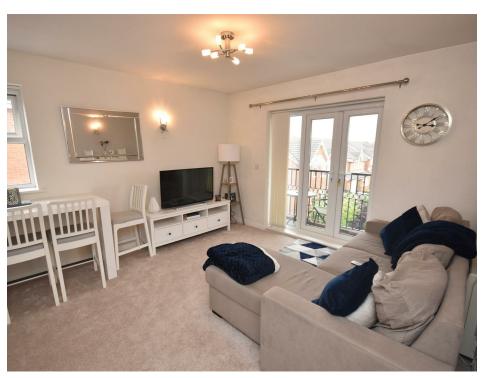

### Kitchen / Lounge / Diner

#### 18'04x12'02 (5.59mx3.71m)

Wall and base units with worktops, inset sink and drainer with mixer tap, tiled splash back the walls, window to the side elevation. There is an electric oven, hob and extractor fan and the owner will leave the fridge/freezer and washing machine for the tenant to use, but it won't be maintained or replaced if they break.

Furthermore the room benefits from French doors leading to a balcony with views over the Park. There is ample space for a dining set as well as a lounge area, electric heater.