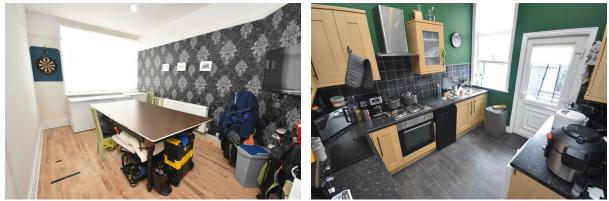

#### **Dining Room**

16'06x10'03 (5.03mx3.12m) Window to the rear elevation, radiator, laminate flooring.

#### Kitchen

#### 10'05x8'05 (3.18mx2.57m)

Wall and base units with worktops, inset sink and drainer with mixer tap, electric oven, gas hob and extractor fan, space for white goods, inset spot lights, window and uPVC door to the rear elevation.