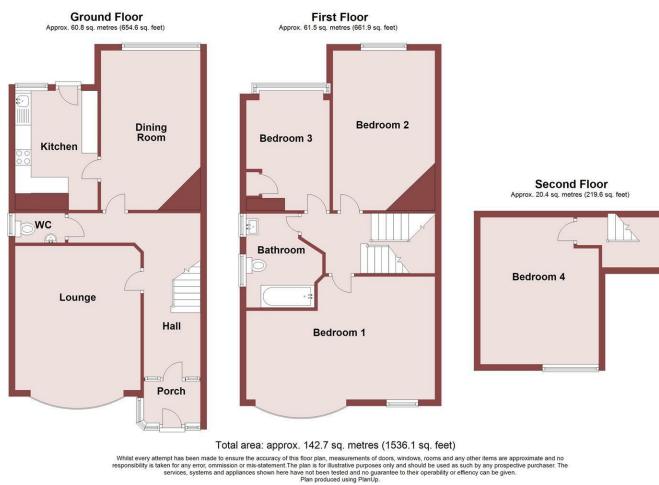

The property is in good condition with double glazed windows and gas central heating, and will be offered to the market with no onward chain.

In brief the ground floor of the property consists of: Entrance Porch, Hallway, WC, Lounge, Dining Room and Kitchen. The first floor has three Bedrooms and a Bathroom. The second floor has a fourth Bedroom.

### **First Floor**

#### Second Floor