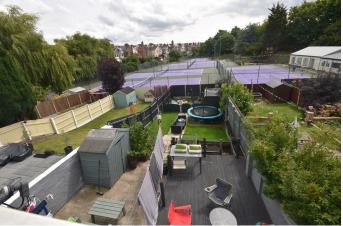

Externally there is a good sized Garden that backs onto Wallasey Manor Tennis club and on street Parking to the front.

Please call Hewitt Adams to arrange a viewing today.

| www.hewittadams.co.uk                                        | A: 23 High Street, Neston, CH64 9TZ |                          | T: 0151 336 0808          |     | www.hewittadams.co.uk                   | A: 23 High Stree |           |
|--------------------------------------------------------------|-------------------------------------|--------------------------|---------------------------|-----|-----------------------------------------|------------------|-----------|
| Hewitt Adams Neston Ltd. Registered in England Company Reg N |                                     | Company Reg No: 12712307 | Company VAT No: 357338378 | Hew | vitt Adams Neston Ltd. Registered in Er | ngland           | Company I |

#### Externally - Rear Elevation

A beautifully landscaped Garden which overlooks the Tennis club and benefits from a decked area, laid to lawn section and fenced boundaries.

| www.hewittadams.co.uk                    | A: 23 High Street, Neston, CH64 9TZ |                          | T: 0151 336 0808          | www.hewittadams.co.uk                      | A: 23 High Street, Nest |             |
|------------------------------------------|-------------------------------------|--------------------------|---------------------------|--------------------------------------------|-------------------------|-------------|
| Hewitt Adams Neston Ltd. Registered in E | ngland                              | Company Reg No: 12712307 | Company VAT No: 357338378 | Hewitt Adams Neston Ltd. Registered in Eng | gland                   | Company Reg |