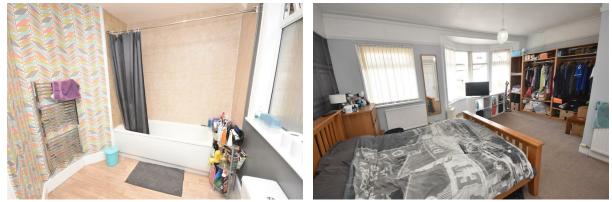

#### Bathroom

Bath with shower over, WC, wash basin with mixer tap, partially tiled walls, tiled floor, two windows to the side elevation, inset spot lights, heated chrome towel radiator.

#### 19'02x15'06(max) (5.84mx4.72m(max))

Bay window and a further window to the front elevation, two radiators.