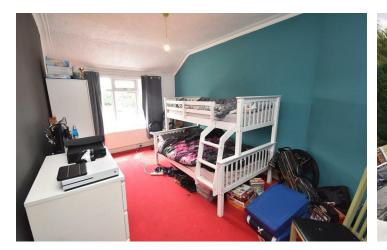

### Bedroom 3

13'06x8'07 (4.11mx2.62m) Window to the rear elevation, radiator, cupboard with the gas boiler.

#### Bedroom 4

16'02x12'07(max) (4.93mx3.84m(max)) Window to the front elevation, radiator.