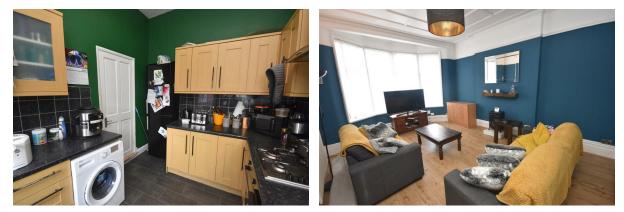

#### 10'05x8'05 (3.18mx2.57m)

Wall and base units with worktops, inset sink and drainer with mixer tap, electric oven, gas hob and extractor fan, space for white goods, inset spot lights, window and uPVC door to the rear elevation.

#### Lounge

17'06x12'11 (5.33mx3.94m)

Bay window to the front elevation, radiator, laminate flooring.