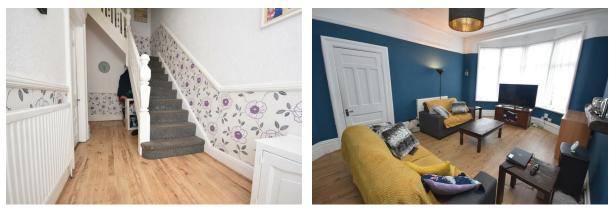

#### Hallway

Laminate flooring, radiator, meter cupboard, staircase to the first floor accommodation.

#### Lounge

17'06x12'11 (5.33mx3.94m)

Bay window to the front elevation, radiator, laminate flooring.