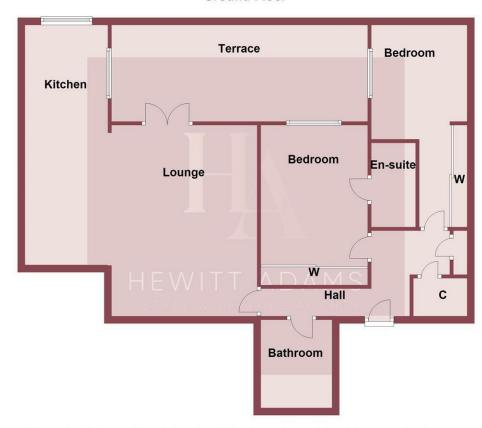

#### **Ground Floor**

Whilst every attempt has been made to ensure the accuracy of this floor plan, measurements of doors, windows, rooms and any other items are approximate and no responsibility is taken for any error, ommission or mis-statement. The plan is for illustrative purposes only and should be used as such by any prospective purchaser. The services, systems and appliances shown here have not been tested and no guarantee to their operability or effency can be given.

Plan produced using PlanUp.

# Hallway

With storage cupboard and doors leading to;

## Lounge

# 17'3 x 13'2 (5.26m x 4.01m)

Central heating radiator and cover, French doors to terrace and open access through to kitchen;

#### Kitchen

# 21'8 x 7'6 (6.60m x 2.29m)

Beautifully fitted kitchen with modern high gloss laminate wall and base units, Granite work tops and upstand incorporating an inset sink unit and drainer zone, further inset four ring gas hob and stainless steel chimney style cooker hood above, built in appliances includes, cooker, dishwasher, fridge freezer and microwave oven, radiator, ceramic tile flooring, window to front with estuary views.

#### Master Bedroom

# 13'6 x 9'8 (4.11m x 2.95m)

Central heating radiator and cover, window to front elevation looking out over terrace enjoying estuary views with the Welsh hills forming a distant backdrop. A range of built in and fitted bedroom furniture to include; mirrored wardrobes and matching bedside cabinets and door to;

### Master En-Suite

A contemporary ensuite with WC with wash hand basin above, vanity cupboard, shower cubicle, chrome towel radiator, ceramic floor and wall tiling.

## **Bedroom Two**

#### 18'3 x 8'8 (5.56m x 2.64m)

Mirror fronted wardrobes and shelving as well as bedside cabinets. Side window looking onto terrace.

#### Bathroom

With suite in white to include; panel bath with mixer shower head attachment, pedestal wash basin, low flush WC, ceramic floor and wall tiling.

#### Terrace

A beautifully spacious and private terrace with outstanding views of the Welsh Hills.