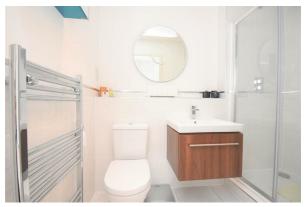

### Master En-Suite

A contemporary ensuite with WC with wash hand basin above, vanity cupboard, shower cubicle, chrome towel radiator, ceramic floor and wall tiling.

#### Bathroom

With suite in white to include; panel bath with mixer shower head attachment, pedestal wash basin, low flush WC, ceramic floor and wall tiling.