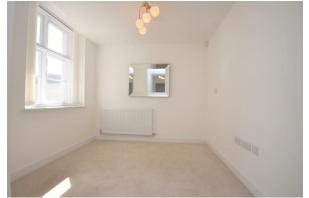

## **Bedroom Two**

#### 18'3 x 8'8 (5.56m x 2.64m)

Mirror fronted wardrobes and shelving as well as bedside cabinets. Side window looking onto terrace.