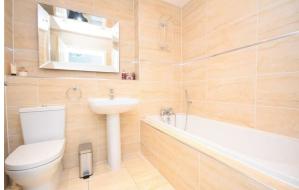

#### Bathroom

With suite in white to include; panel bath with mixer shower head attachment, pedestal wash basin, low flush WC, ceramic floor and wall tiling.