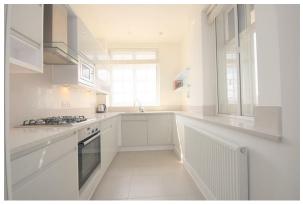

#### Kitchen

# 21'8 x 7'6 (6.60m x 2.29m)

Beautifully fitted kitchen with modern high gloss laminate wall and base units, Granite work tops and upstand incorporating an inset sink unit and drainer zone, further inset four ring gas hob and stainless steel chimney style cooker hood above, built in appliances includes, cooker, dishwasher, fridge freezer and microwave oven, radiator, ceramic tile flooring, window to front with estuary views.