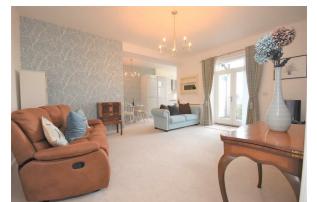

## Lounge

# 17'3 x 13'2 (5.26m x 4.01m)

Central heating radiator and cover, French doors to terrace and open access through to kitchen;