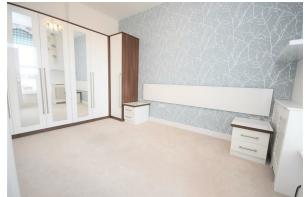

#### Master Bedroom

# 13'6 x 9'8 (4.11m x 2.95m)

Central heating radiator and cover, window to front elevation looking out over terrace enjoying estuary views with the Welsh hills forming a distant backdrop. A range of built in and fitted bedroom furniture to include; mirrored wardrobes and matching bedside cabinets and door to;