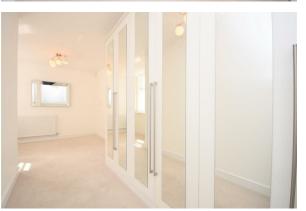

# 13'6 x 9'8 (4.11m x 2.95m)

Central heating radiator and cover, window to front elevation looking out over terrace enjoying estuary views with the Welsh hills forming a distant backdrop. A range of built in and fitted bedroom furniture to include; mirrored wardrobes and matching bedside cabinets and door to;

#### 18'3 x 8'8 (5.56m x 2.64m)

Mirror fronted wardrobes and shelving as well as bedside cabinets. Side window looking onto terrace.