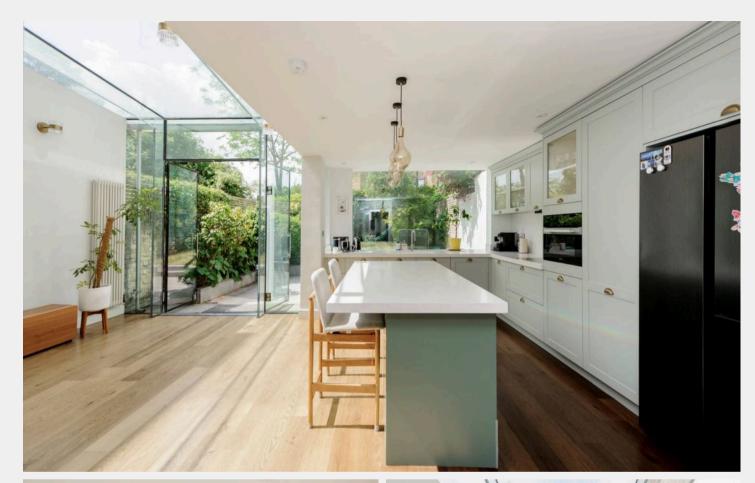

A stunning, 3 storey Victorian semi detached 6 bedroom house with large private garden, for sale in North Kensington W10.

The ground floor entertaining space flows from the wide entrance hallway and double reception room, through the bright kitchen with contemporary glazed extension, onto the 50ft garden with large terrace. Well presented throughout, highlighting contemporary style and period detailing in harmony, the property has high ceilings and a beautiful modern kitchen. Upstairs the master bedroom occupies the whole of the second floor, with ensuite bathroom and separate dressing room, there are a further 5 bedrooms, all with generous proportions and 2 bathrooms.