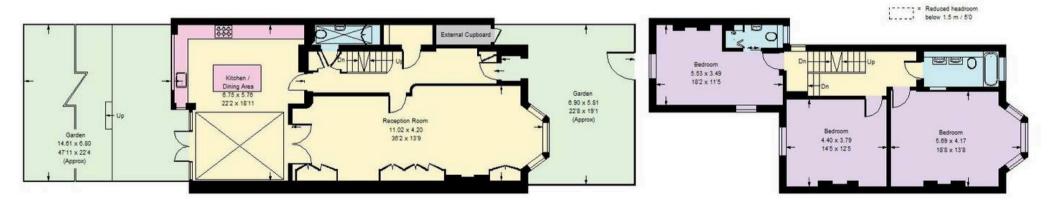

A stunning, 3 storey Victorian semi detached 6 bedroom house with large private garden, for sale in North Kensington W10.

The ground floor entertaining space flows from the wide entrance hallway and double reception room, through the bright kitchen with contemporary glazed extension, onto the 50ft garden with large terrace. Well presented throughout, highlighting contemporary style and period detailing in harmony, the property has high ceilings and a beautiful modern kitchen. Upstairs the master bedroom occupies the whole of the second floor, with ensuite bathroom and separate dressing room, there are a further 5 bedrooms, all with generous proportions and 2 bathrooms.

The house has good storage, a utility/ground floor WC and basement.

St Quintin Gardens runs between St Quintin Avenue and Barlby Road, close to local shops. There is a friendly park and playground nearby and Wormwood Scrubs is also close for excellent dog walking. The amenities of Portobello Road and Westfield Shopping Centre, as well as White City (Central Line) and Latimer Road (Circle and Hammersmith & City Lines) underground stations are on hand. Council Tax band: G

## St. Quintin Gardens, W10

Basement

Third Floor

Second Floor

Ground Floor

First Floor

Whilst every attempt has been imade to ensure the accuracy of the floor plan, measurements are approximate and not to scale. No guarantee is given on the total square flootage of the property qualed on the plan. Figures given are for guidance. Plan is for illustration properson only, not to be used for valuations.