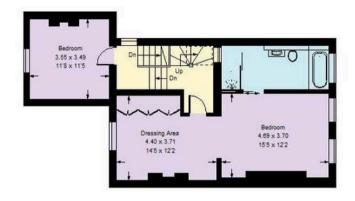

A stunning, 3 storey Victorian semi detached 6 bedroom house with large private garden, for sale in North Kensington W10.

The ground floor entertaining space flows from the wide entrance hallway and double reception room, through the bright kitchen with contemporary glazed extension, onto the 50ft garden with large terrace. Well presented throughout, highlighting contemporary style and period detailing in harmony, the property has high ceilings and a beautiful modern kitchen. Upstairs the master bedroom occupies the whole of the second floor, with ensuite bathroom and separate dressing room, there are a further 5 bedrooms, all with generous proportions and 2 bathrooms.

The house has good storage, a utility/ground floor WC and basement.

St Quintin Gardens runs between St Quintin Avenue and Barlby Road, close to local shops. There is a friendly park and playground nearby and Wormwood Scrubs is also close for excellent dog walking. The amenities of Portobello Road and Westfield Shopping Centre, as well as White City (Central Line) and Latimer Road (Circle and Hammersmith & City Lines) underground stations are on hand. Council Tax band: G

## St. Quintin Gardens, W10

Basement

Third Floor

Second Floor

Ground Floor

First Floor

Whilst every attempt has been imade to ensure the accuracy of the floor plan, measurements are approximate and not to scale. No guarantee is given on the total square flootage of the property qualed on the plan. Figures given are for guidance. Plan is for illustration properson only, not to be used for valuations.