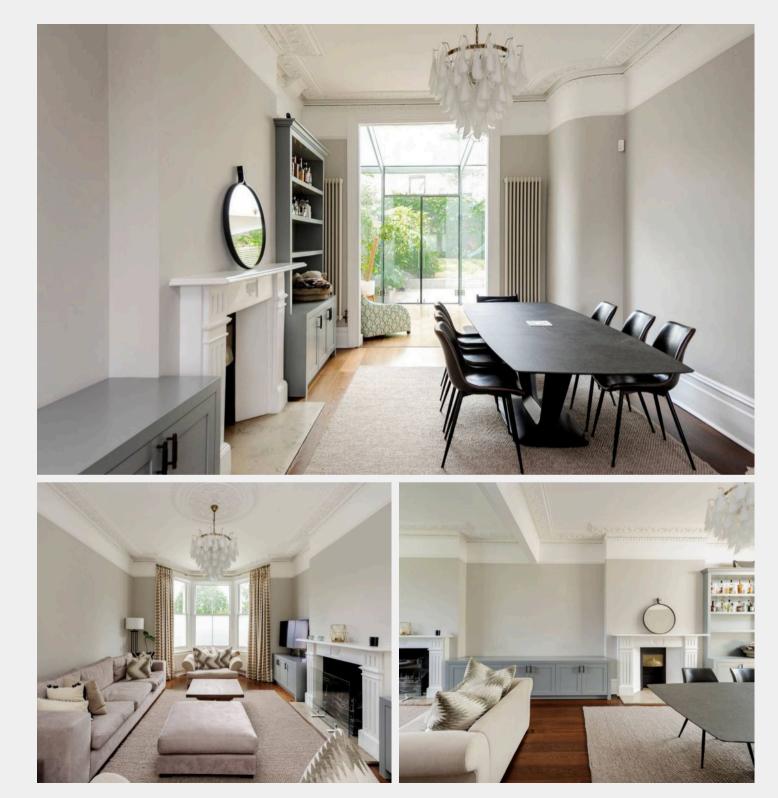

A stunning, 3 storey Victorian semi detached 6 bedroom house with large private garden, for sale in North Kensington W10.

The ground floor entertaining space flows from the wide entrance hallway and double reception room, through the bright kitchen with contemporary glazed extension, onto the 50ft garden with large terrace. Well presented throughout, highlighting contemporary style and period detailing in harmony, the property has high ceilings and a beautiful modern kitchen. Upstairs the master bedroom occupies the whole of the second floor, with ensuite bathroom and separate dressing room, there are a further 5 bedrooms, all with generous proportions and 2 bathrooms.