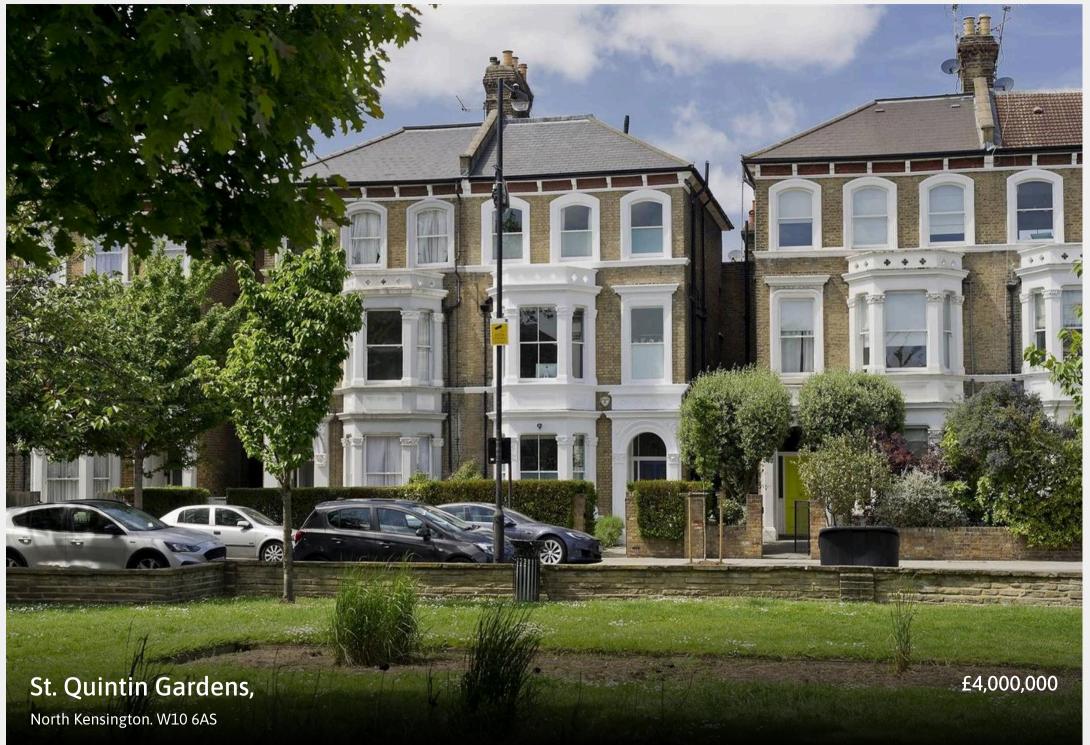

A stunning, 3 storey Victorian semi detached 6 bedroom house with large private garden, for sale in North Kensington W10.

The ground floor entertaining space flows from the wide entrance hallway and double reception room, through the bright kitchen with contemporary glazed extension, onto the 50ft garden with large terrace. Well presented throughout, highlighting contemporary style and period detailing in harmony, the property has high ceilings and a beautiful modern kitchen. Upstairs the master bedroom occupies the whole of the second floor, with ensuite bathroom and separate dressing room, there are a further 5 bedrooms, all with generous proportions and 2 bathrooms.

The house has good storage, a utility/ground floor WC and basement.

St Quintin Gardens runs between St Quintin Avenue and Barlby Road, close to local shops. There is a friendly park and playground nearby and Wormwood Scrubs is also close for excellent dog walking. The amenities of Portobello Road and Westfield Shopping Centre, as well as White City (Central Line) and Latimer Road (Circle and Hammersmith & City Lines) underground stations are on hand. Council Tax band: G