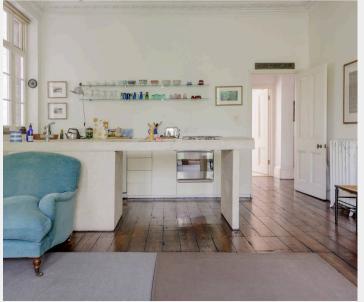

The open plan kitchen, positioned along the back of the large reception is well-appointed, though presents an opportunity for personal updating. A voluminous bedroom over looks the tree lined street below, bathed in light from the enormous south facing bay window. A large bathroom sits beside this with a further WC and laundry room accessed of the central hallway. The beautifully maintained building does not only provide handsome internal spaces but further offers the use of a charming, landscaped, communal garden to be enjoyed by its residents.