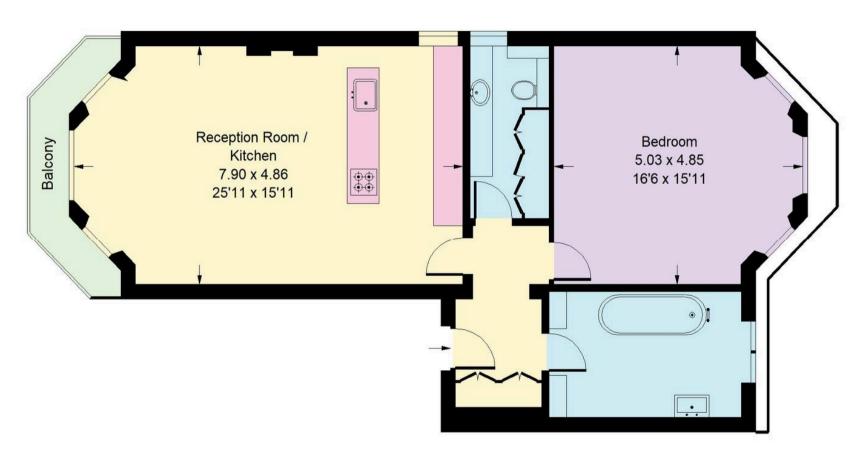

## Holland Park, W11

Approx. Gross Internal Area 83 sq m / 893 sq ft

## **First Floor**

Whilst every attempt has been made to ensure the accuracy of the floor plan, measurements are approximate and not to scale.

No guarantee is given on the total square footage of the property quoted on the plan. Figures given are for guidance.

Plan is for illustration purposes only, not to be used for valuations.