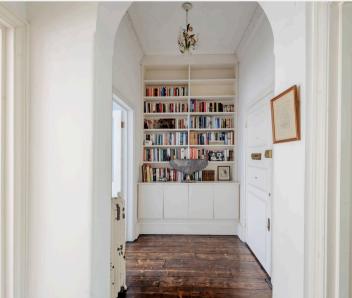

#### London W11

Set within a grand period building, the apartment enjoys the lion's share of the first floor and its expansive footprint. A magnificent 26 ft. reception room forms the centrepiece, enhanced by soaring 3m plus ceilings, a striking bay window with ornamental balcony beyond, and a characterful fireplace offering a rare sense of scale and elegance.

The open plan kitchen, positioned along the back of the large reception is well-appointed, though presents an opportunity for personal updating. A voluminous bedroom over looks the tree lined street below, bathed in light from the enormous south facing bay window. A large bathroom sits beside this with a further WC and laundry room accessed of the central hallway. The beautifully maintained building does not only provide handsome internal spaces but further offers the use of a charming, landscaped, communal garden to be enjoyed by its residents.