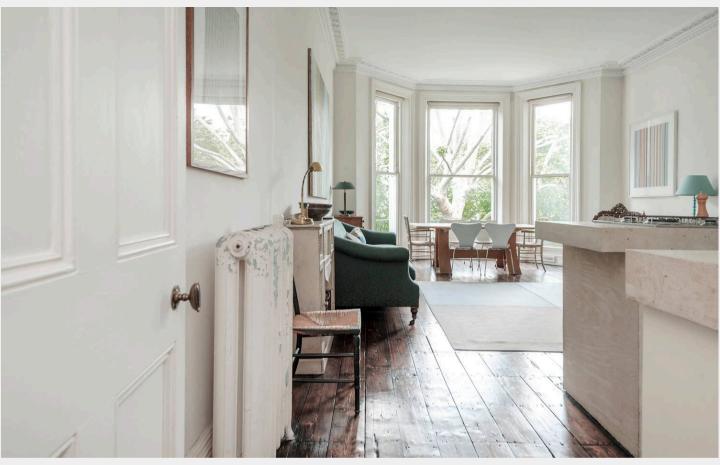

#### London W11

Set within a grand period building, the apartment enjoys the lion's share of the first floor and its expansive footprint. A magnificent 26 ft. reception room forms the centrepiece, enhanced by soaring 3m plus ceilings, a striking bay window with ornamental balcony beyond, and a characterful fireplace offering a rare sense of scale and elegance.

The open plan kitchen, positioned along the back of the large reception is well-appointed, though presents an opportunity for personal updating. A voluminous bedroom over looks the tree lined street below, bathed in light from the enormous south facing bay window. A large bathroom sits beside this with a further WC and laundry room accessed of the central hallway. The beautifully maintained building does not only provide handsome internal spaces but further offers the use of a charming, landscaped, communal garden to be enjoyed by its residents.