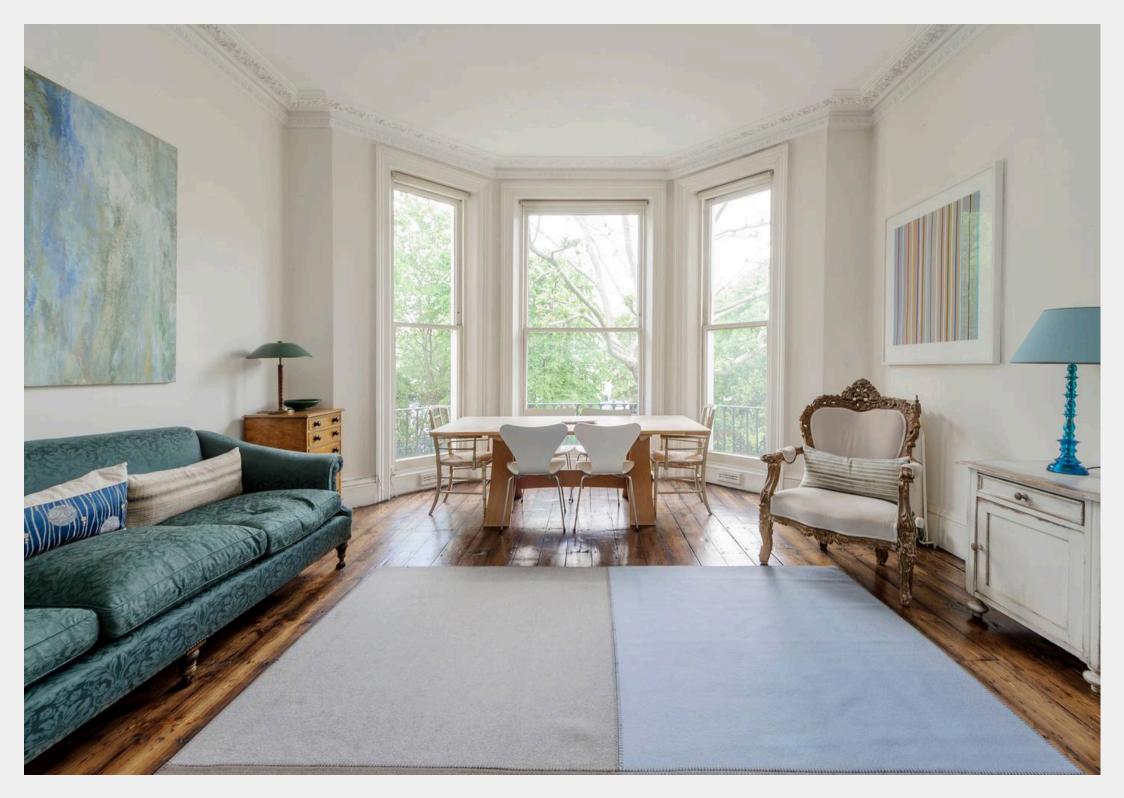

#### London W11

Set within a grand period building, the apartment enjoys the lion's share of the first floor and its expansive footprint. A magnificent 26 ft. reception room forms the centrepiece, enhanced by soaring 3m plus ceilings, a striking bay window with ornamental balcony beyond, and a characterful fireplace offering a rare sense of scale and elegance.