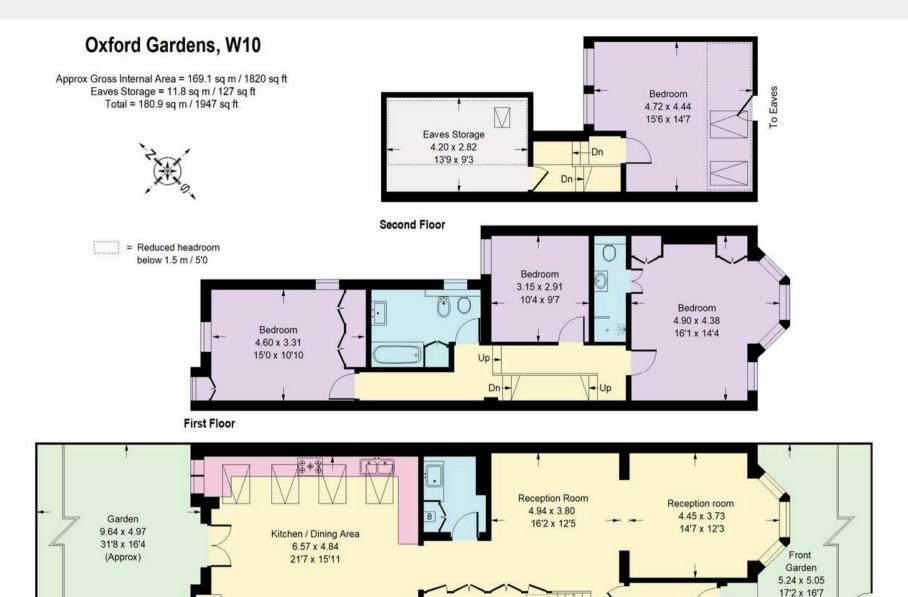

The ground floor features an expansive open-plan layout, a double reception to the front of the home and bespoke fitted kitchen and breakfast area at the rear, which flows effortlessly into a stunning 30ft rear garden. A separate WC completes this level.

The first floor is home to a luxurious principal bedroom with en-suite, alongside two additional bedrooms and a stylish family bathroom. The top floor offers a further spacious bedroom, boasting uninterrupted views over the beautifully maintained gardens at the rear.

Council Tax band: TBD

Tenure: Freehold

**Ground Floor** 

Whilst every attempt has been made to ensure the accuracy of the floor plan, measurements are approximate and not to scale.

No guarantee is given on the total square footage of the property quoted on the plan. Figures given are for guidance.

Plan is for illustration purposes only, not to be used for valuations.

(Approx)