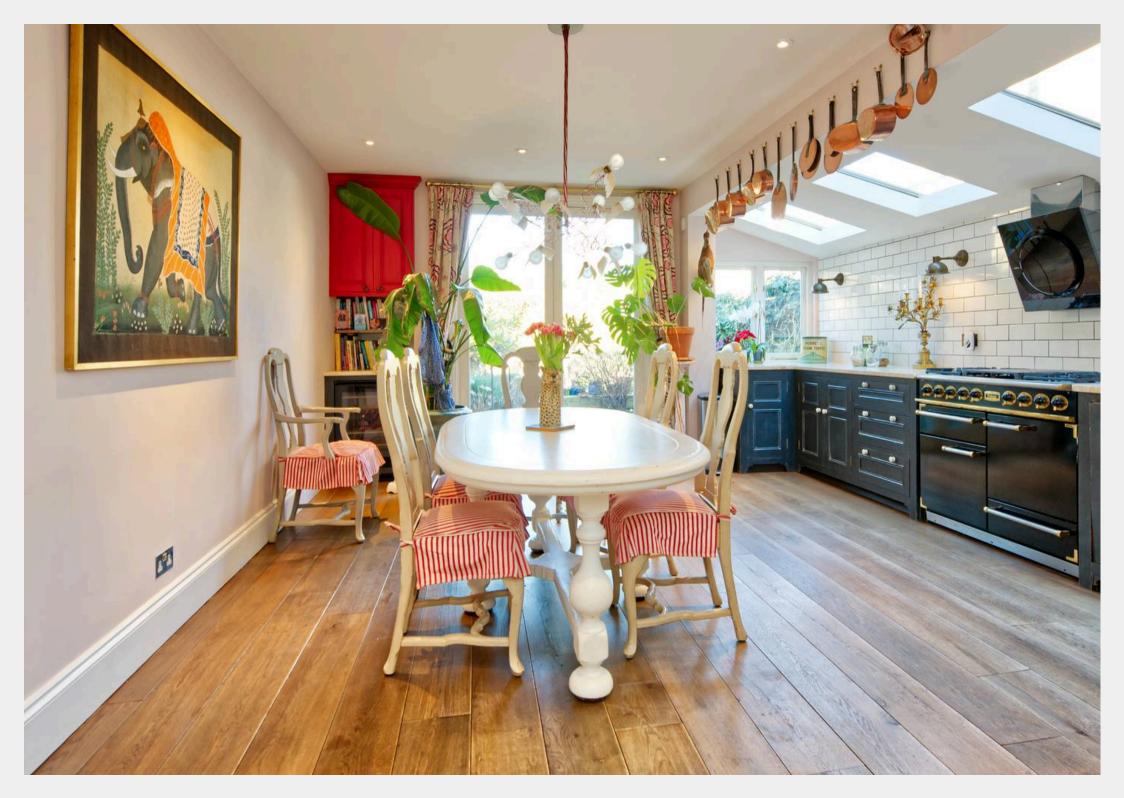

The ground floor features an expansive open-plan layout, a double reception to the front of the home and bespoke fitted kitchen and breakfast area at the rear, which flows effortlessly into a stunning 30ft rear garden. A separate WC completes this level.