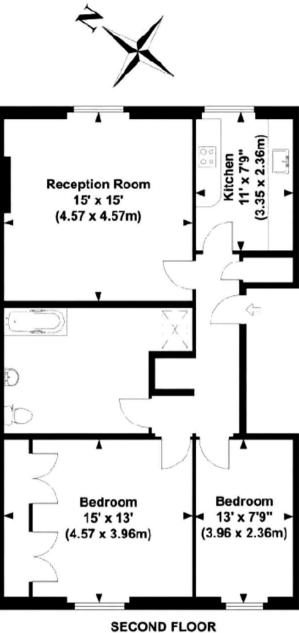

## **Holland Road**

Holland Park, W14

A well proportioned third floor apartment (no lift) in this period building overlooking a beautiful private communal garden offering leafy views is available to let in Holland Park. The apartment comprises of a large reception room, a separate fitted kitchen, generous master bedroom and second double bedroom.

Tenure: Leasehold

EPC Energy Efficiency Rating: D

EPC Environmental Impact Rating: E

Holland Road

APPROX. GROSS INTERNAL FLOOR AREA 828 SQ FT / 77 SQ M