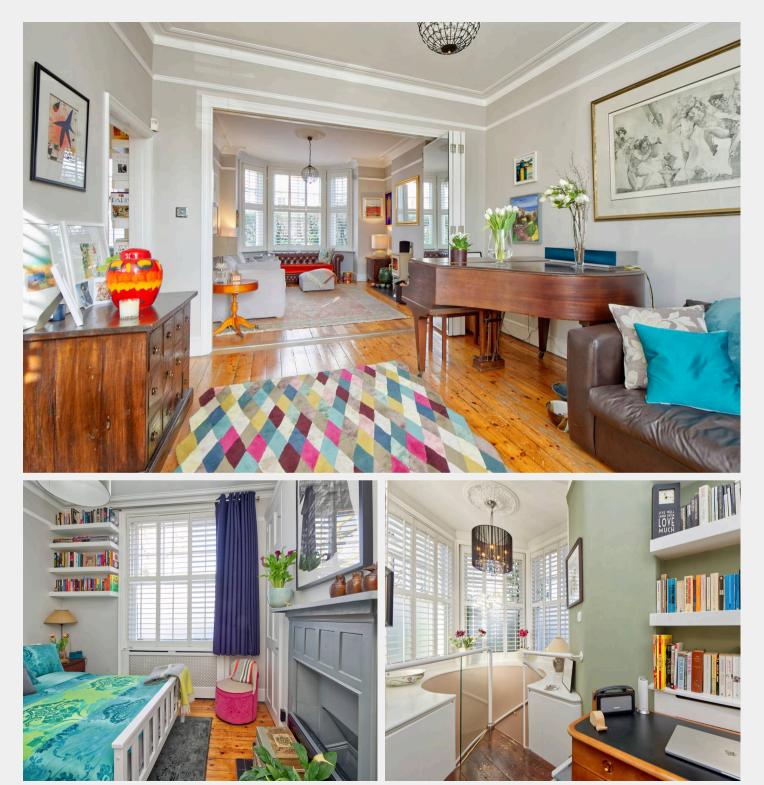

St. Quintin Avenue,

North Kensington, W10 6NX

£1,375,000

Nestled in the heart of a vibrant neighbourhood, this elegant 2 bedroom garden flat exudes timeless sophistication and modern appeal.

The double aspect reception room has high ceilings, creating a grand and airy ambience, this flows through to a modern kitchen and dinning room, and access onto the garden. The remaining accommodation comprises two spacious double bedrooms, family bathroom, ensuite shower room and dressing room. There is also the possibility to extend under the front garden subject to planning permission.