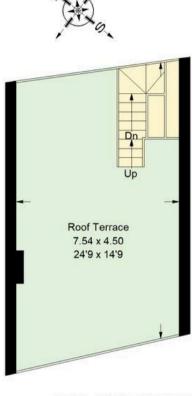

Above, the lavish principal suite occupies the top floor, a sanctuary of indulgence. An electric skylight window grants access to the fully decked roof terrace, where panoramic views stretch in every direction. Two further double bedrooms and a sleek bathroom complete this impeccably balanced home, presented in flawless turnkey condition.

## Princedale Road, W11

Approx Gross Internal Area 134.1 sq m / 1443 sq ft

= Reduced headroom below 1.5 m / 5'0

**Lower Ground Floor** 

**Ground Floor** 

First Floor

Second Floor

**Roof Terrace** 

Whilst every attempt has been made to ensure the accuracy of the floor plan, measurements are approximate and not to scale. No guarantee is given on the total square footage of the property quoted on the plan. Figures given are for guidance.

Plan is for illustration purposes only, not to be used for valuations.