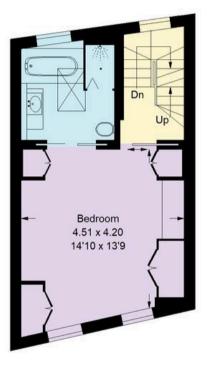

Above, the lavish principal suite occupies the top floor, a sanctuary of indulgence. An electric skylight window grants access to the fully decked roof terrace, where panoramic views stretch in every direction. Two further double bedrooms and a sleek bathroom complete this impeccably balanced home, presented in flawless turnkey condition.

## Princedale Road, W11

Approx Gross Internal Area 134.1 sq m / 1443 sq ft

= Reduced headroom below 1.5 m / 5'0

**Lower Ground Floor** 

**Ground Floor** 

First Floor

Second Floor

**Roof Terrace** 

Whilst every attempt has been made to ensure the accuracy of the floor plan, measurements are approximate and not to scale. No guarantee is given on the total square footage of the property quoted on the plan. Figures given are for guidance.

Plan is for illustration purposes only, not to be used for valuations.