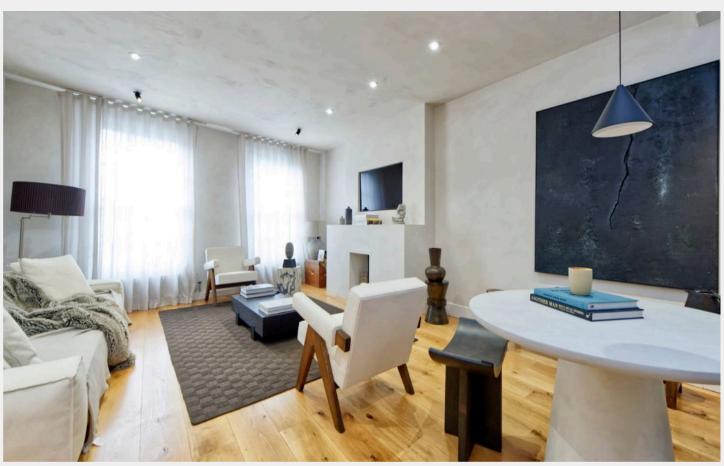

A striking Crittall-style entrance sets the tone, leading into an expansive open-plan kitchen, dining, and lounge area—an inviting space where considered design meets everyday comfort. Perfectly attuned to modern living, the first floor unfolds into a sophisticated, double-aspect drawing room, tailormade for entertaining.