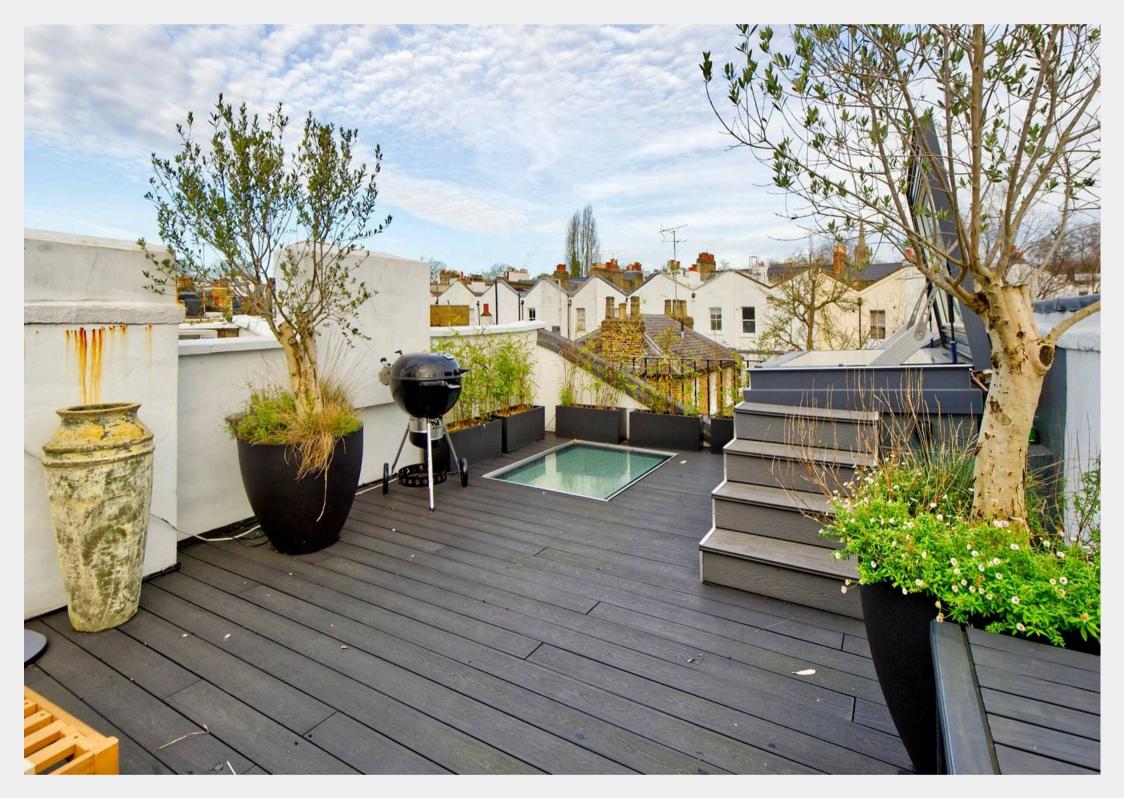

Above, the lavish principal suite occupies the top floor, a sanctuary of indulgence. An electric skylight window grants access to the fully decked roof terrace, where panoramic views stretch in every direction. Two further double bedrooms and a sleek bathroom complete this impeccably balanced home, presented in flawless turnkey condition.