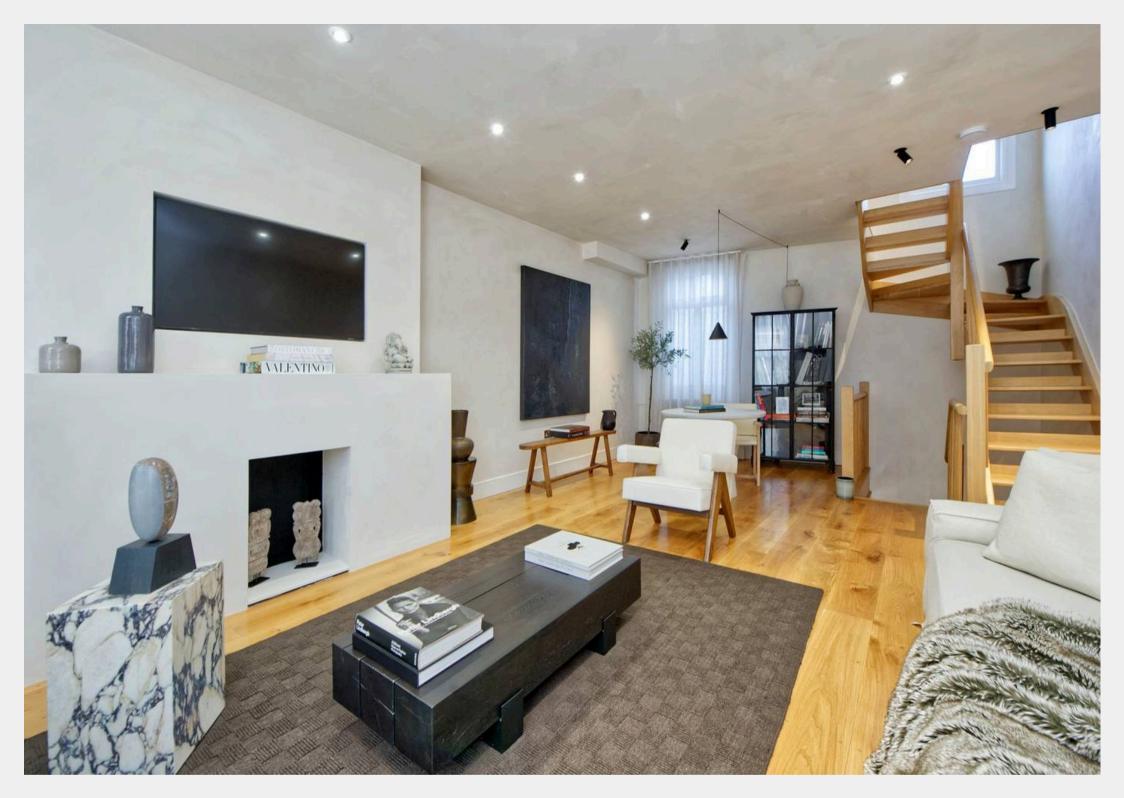

A striking Crittall-style entrance sets the tone, leading into an expansive open-plan kitchen, dining, and lounge area—an inviting space where considered design meets everyday comfort. Perfectly attuned to modern living, the first floor unfolds into a sophisticated, double-aspect drawing room, tailormade for entertaining.

Above, the lavish principal suite occupies the top floor, a sanctuary of indulgence. An electric skylight window grants access to the fully decked roof terrace, where panoramic views stretch in every direction. Two further double bedrooms and a sleek bathroom complete this impeccably balanced home, presented in flawless turnkey condition.