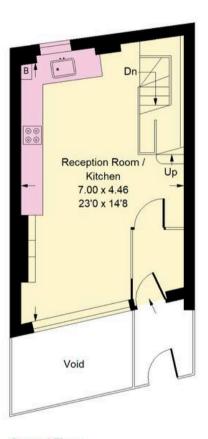

A striking Crittall-style entrance sets the tone, leading into an expansive open-plan kitchen, dining, and lounge area—an inviting space where considered design meets everyday comfort. Perfectly attuned to modern living, the first floor unfolds into a sophisticated, double-aspect drawing room, tailormade for entertaining.

## Princedale Road, W11

Approx Gross Internal Area 134.1 sq m / 1443 sq ft

= Reduced headroom below 1.5 m / 5'0

**Lower Ground Floor** 

**Ground Floor** 

First Floor

Second Floor

**Roof Terrace** 