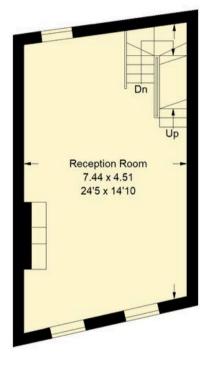

A striking Crittall-style entrance sets the tone, leading into an expansive open-plan kitchen, dining, and lounge area—an inviting space where considered design meets everyday comfort. Perfectly attuned to modern living, the first floor unfolds into a sophisticated, double-aspect drawing room, tailormade for entertaining.

## Princedale Road, W11

Approx Gross Internal Area 134.1 sq m / 1443 sq ft

= Reduced headroom below 1.5 m / 5'0

**Lower Ground Floor** 

**Ground Floor** 

First Floor

Second Floor

**Roof Terrace** 