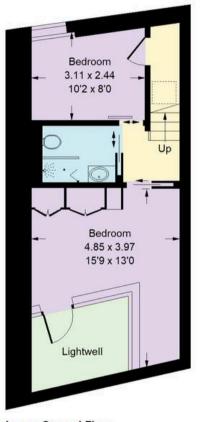

Above, the lavish principal suite occupies the top floor, a sanctuary of indulgence. An electric skylight window grants access to the fully decked roof terrace, where panoramic views stretch in every direction. Two further double bedrooms and a sleek bathroom complete this impeccably balanced home, presented in flawless turnkey condition.

## Princedale Road, W11

Approx Gross Internal Area 134.1 sq m / 1443 sq ft

= Reduced headroom below 1.5 m / 5'0

**Lower Ground Floor** 

**Ground Floor** 

First Floor

Second Floor

**Roof Terrace** 