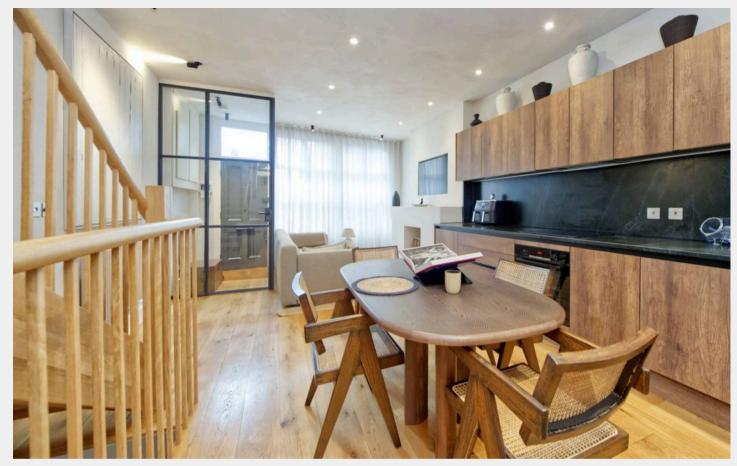

A striking Crittall-style entrance sets the tone, leading into an expansive open-plan kitchen, dining, and lounge area—an inviting space where considered design meets everyday comfort. Perfectly attuned to modern living, the first floor unfolds into a sophisticated, double-aspect drawing room, tailormade for entertaining.