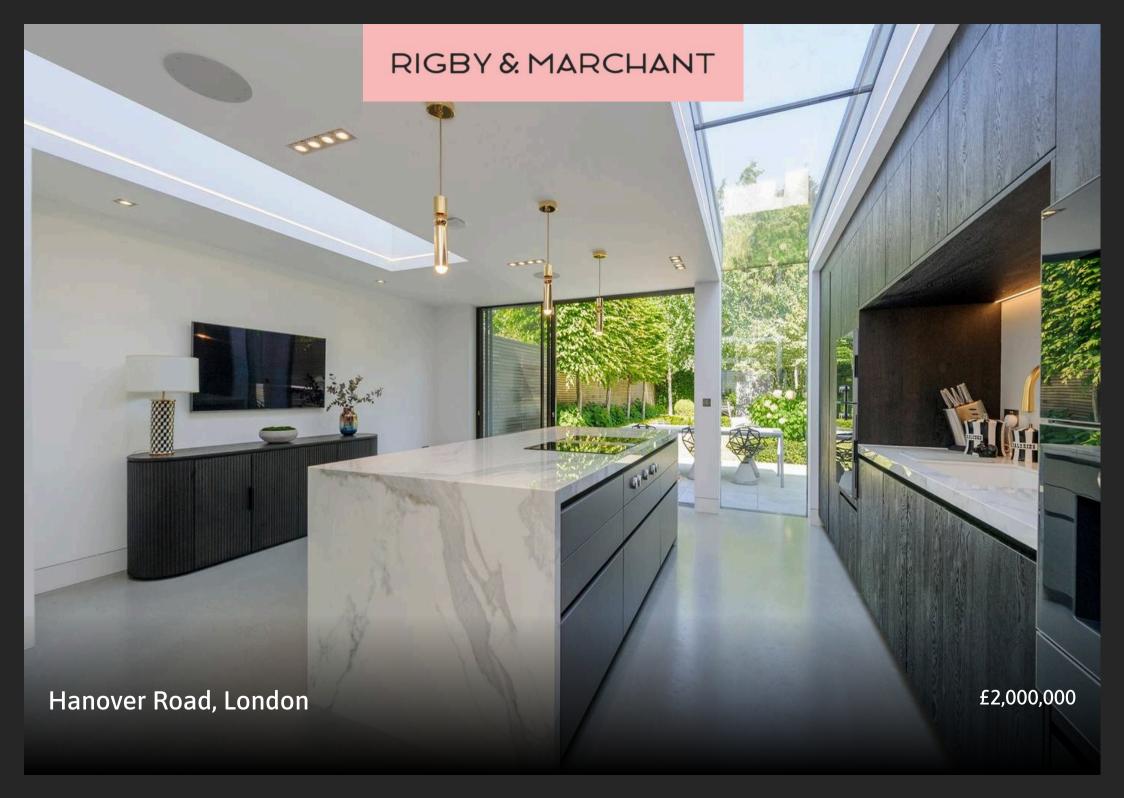

## 126 Hanover Road

Guide Price £2,000,00 - £2,100,000 A truly exceptional semi detached home, finished to the highest standards with a level of craftsmanship rarely seen. Featuring an Eggersmann kitchen with Gaggenau appliances, a SubZero fridge freezer, and porcelain worktops, this is a space designed for both style and functionality.

The home is designed for comfort with underfloor heating, Nest thermostats, hardwood flooring, and Maxlight sliding doors. Bespoke joinery throughout adds to the high-end finish, while Bang & Olufsen ceiling speakers enhance the living spaces.