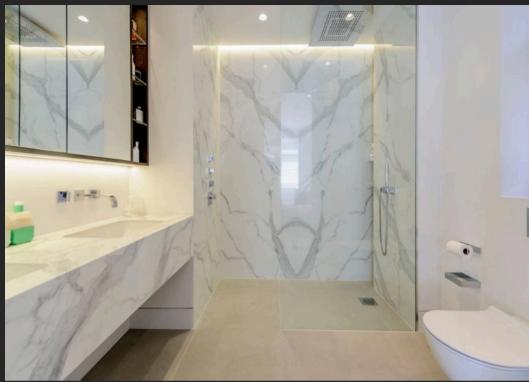

The master bedroom features a walk-in wardrobe and a luxury en-suite with a Dornbracht rain shower and double sink unit. There are three further double bedrooms, one with its own en-suite, plus a modern family bathroom. The home also benefits from air conditioning in the master bedroom and the two top-floor bedrooms, ensuring comfort all year round.

The home is designed for comfort with underfloor heating, Nest thermostats, hardwood flooring, and Maxlight sliding doors. Bespoke joinery throughout adds to the high-end finish, while Bang & Olufsen ceiling speakers enhance the living spaces.