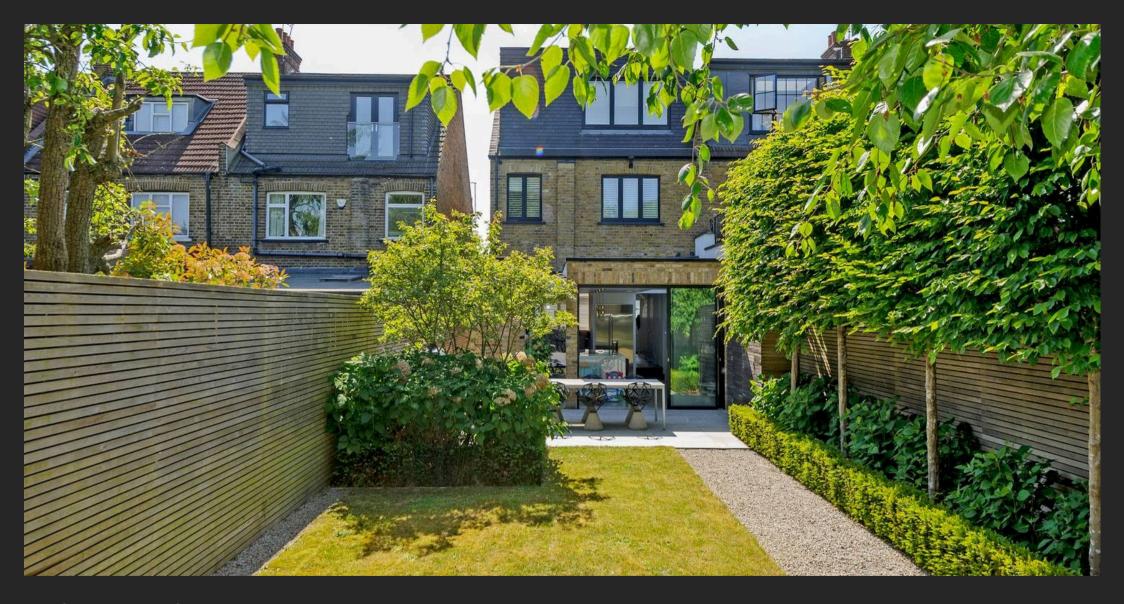

Outside, the landscaped garden includes a built-in BBQ area with an XL Green Egg, a custom dining table, and a feature tiled wall, making it perfect for entertaining. The property also benefits from off-street parking for two cars—a rare find in the area.