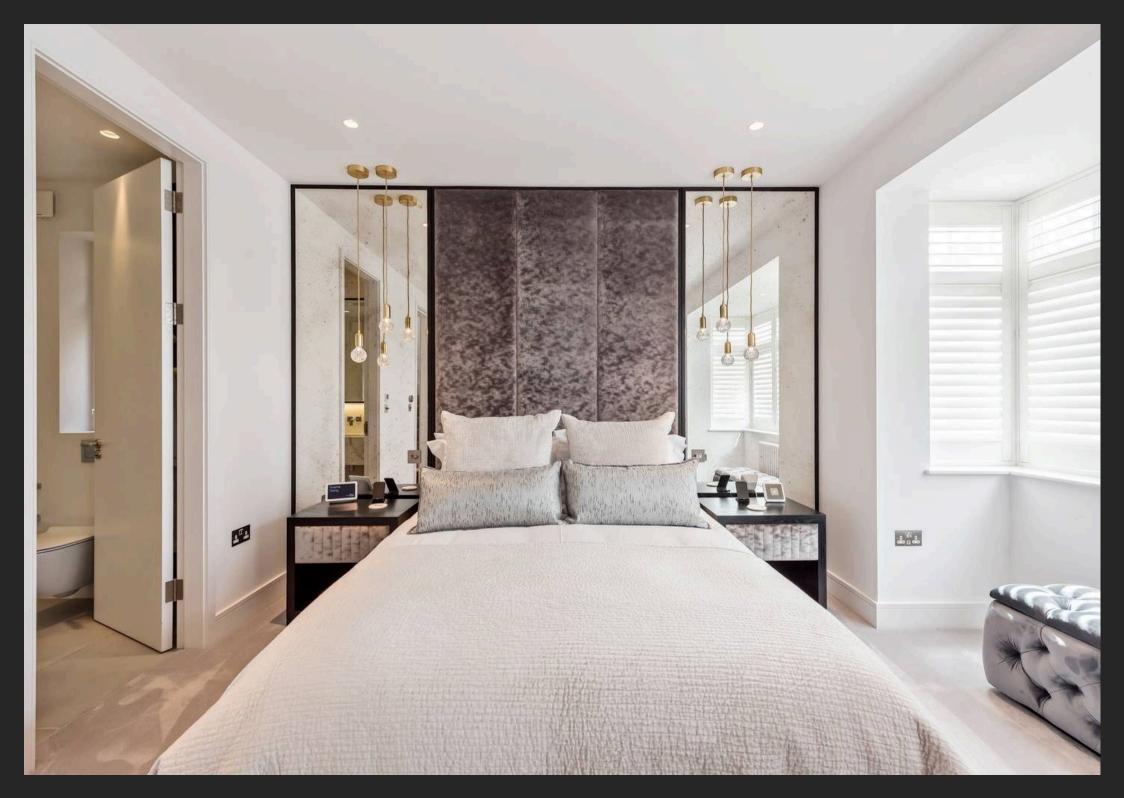

The master bedroom features a walk-in wardrobe and a luxury en-suite with a Dornbracht rain shower and double sink unit. There are three further double bedrooms, one with its own en-suite, plus a modern family bathroom. The home also benefits from air conditioning in the master bedroom and the two top-floor bedrooms, ensuring comfort all year round.

The home is designed for comfort with underfloor heating, Nest thermostats, hardwood flooring, and Maxlight sliding doors. Bespoke joinery throughout adds to the high-end finish, while Bang & Olufsen ceiling speakers enhance the living spaces.