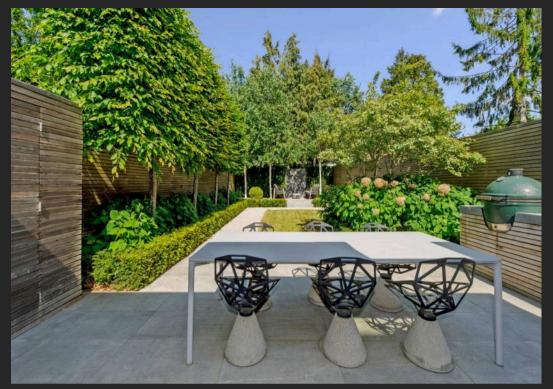

Outside, the landscaped garden includes a built-in BBQ area with an XL Green Egg, a custom dining table, and a feature tiled wall, making it perfect for entertaining. The property also benefits from off-street parking for two cars—a rare find in the area.