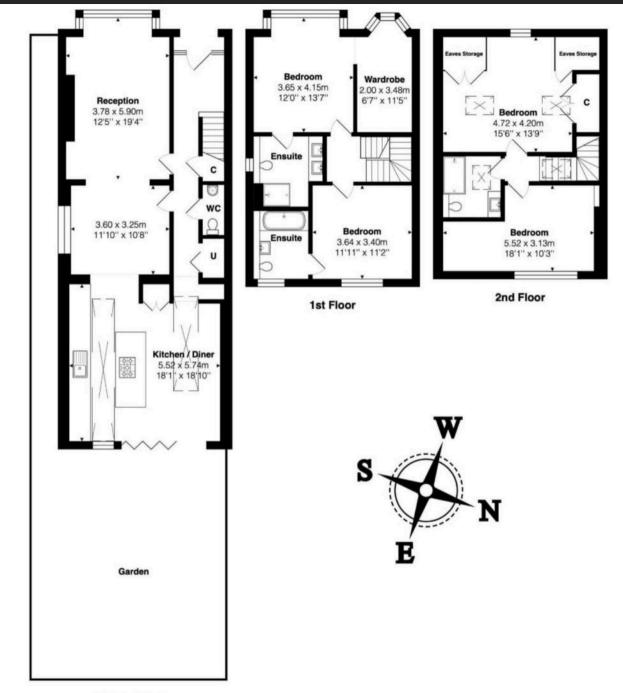

Tenure: Freehold

- Semi Detached
- Comprehensively Refurbished
- Landscaped Garden
- Air Conditioning

**Ground Floor** 