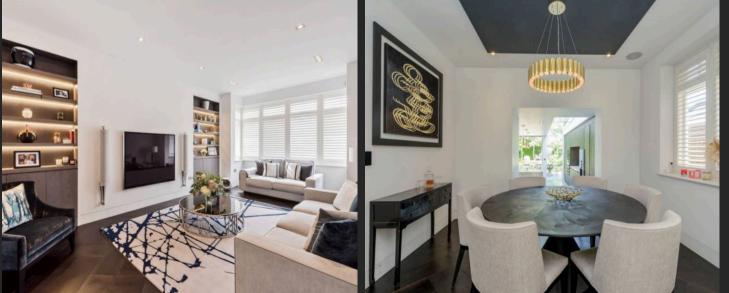

The home is designed for comfort with underfloor heating, Nest thermostats, hardwood flooring, and Maxlight sliding doors. Bespoke joinery throughout adds to the high-end finish, while Bang & Olufsen ceiling speakers enhance the living spaces.