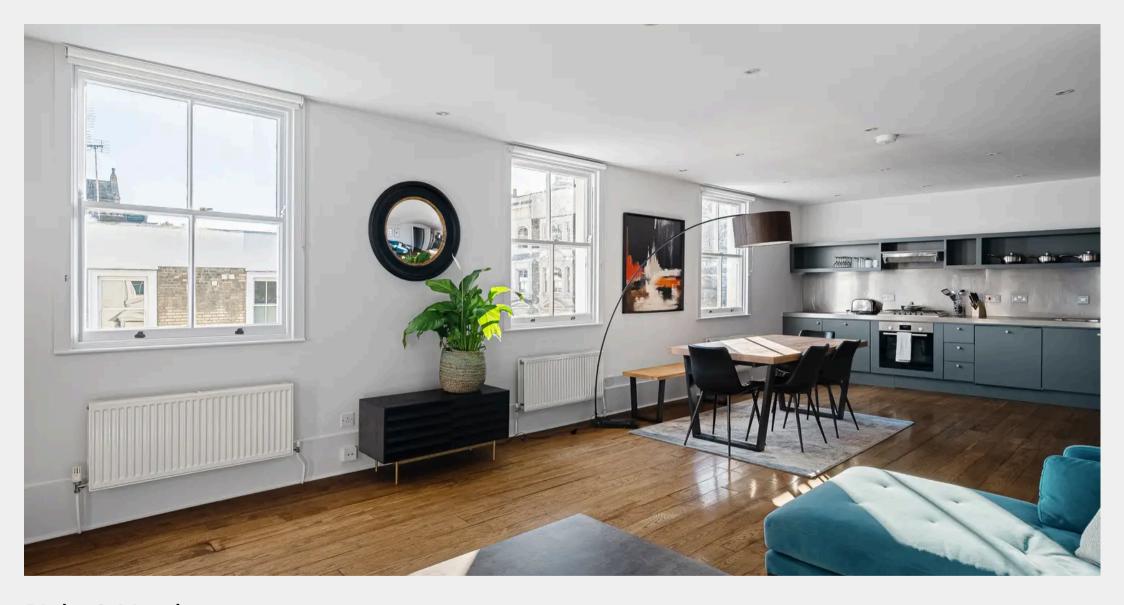

The apartment has been finished to the highest high standard and specification boasting a spacious south-facing reception room with solid wooden floors and open-plan kitchen with built in appliances, master double bedroom with fitted wardrobes, further double bedroom with fitted wardrobes and a family bathroom with shower over bath.

The apartment is accessed by a separate entrance and is above commercial premises.

Set in a superb location for all the many restaurants, bars and shops in the surrounding proximity of Kensington Park Road and Portobello Road. Transport links are close by with undergound stations at Notting Hill (Central line) and Westbourne Park (Hammersmith & City/Circle line).