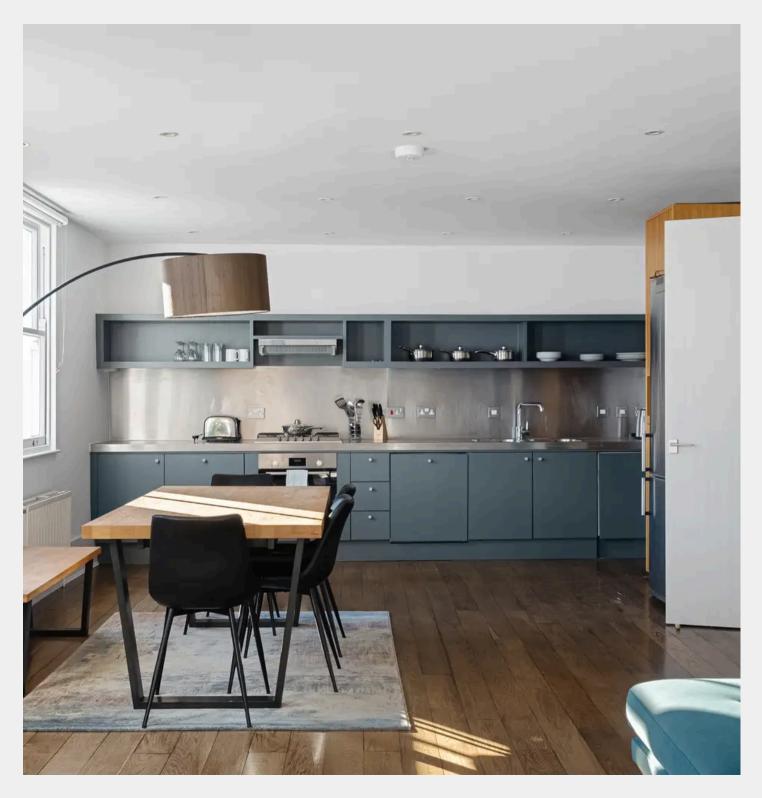

The apartment has been finished to the highest high standard and specification boasting a spacious south-facing reception room with solid wooden floors and open-plan kitchen with built in appliances, master double bedroom with fitted wardrobes, further double bedroom with fitted wardrobes and a family bathroom with shower over bath.

The apartment is accessed by a separate entrance and is above commercial premises.

Set in a superb location for all the many restaurants, bars and shops in the surrounding proximity of Kensington Park Road and Portobello Road. Transport links are close by with undergound stations at Notting Hill (Central line) and Westbourne Park (Hammersmith & City/Circle line).