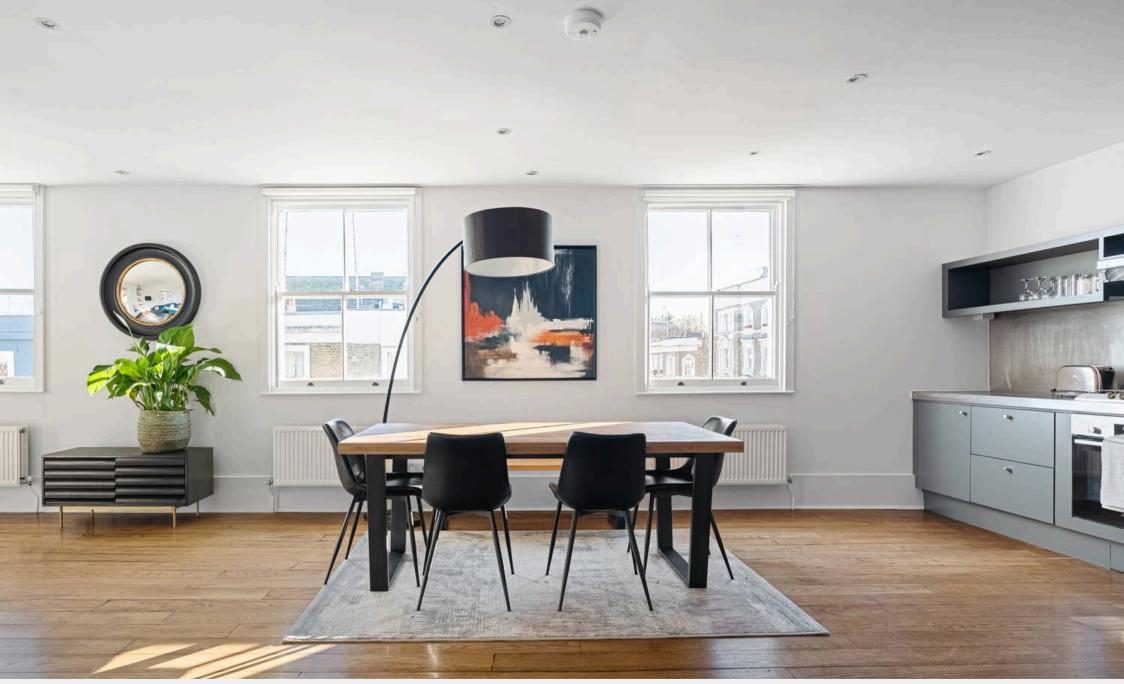

The apartment has been finished to the highest high standard and specification boasting a spacious south-facing reception room with solid wooden floors and open-plan kitchen with built in appliances, master double bedroom with fitted wardrobes, further double bedroom with fitted wardrobes and a family bathroom with shower over bath.