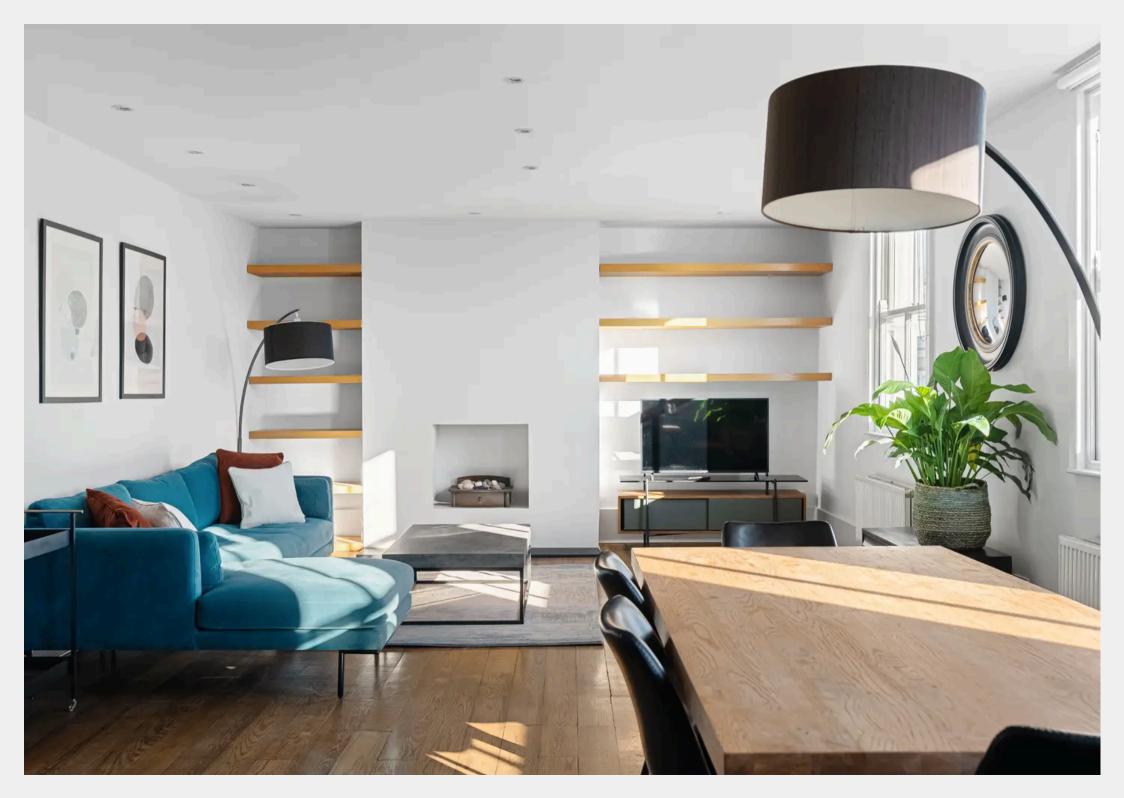

The apartment has been finished to the highest high standard and specification boasting a spacious south-facing reception room with solid wooden floors and open-plan kitchen with built in appliances, master double bedroom with fitted wardrobes, further double bedroom with fitted wardrobes and a family bathroom with shower over bath.