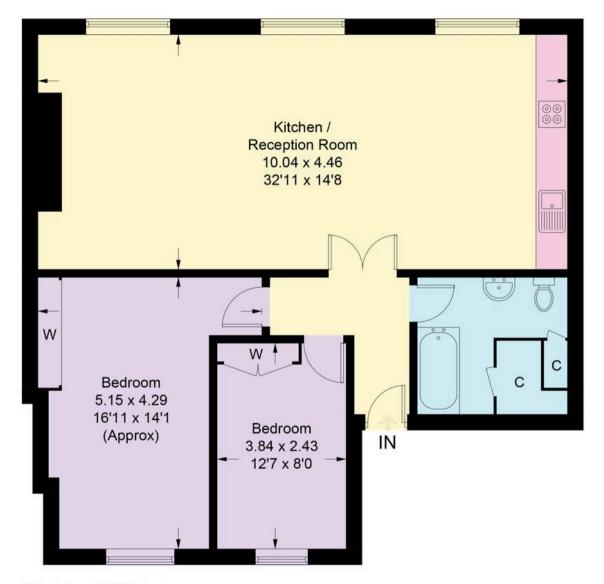

### **Second Floor**

Approximate Gross Internal Area 86.5 sq m / 931 sq ft

This plan is for layout guidance only. Not drawn to scale unless stated. Windows and door openings are approximate. Whilst every care is taken in the preparation of this plan, please check all dimensions, shapes and compass bearings before making any decisions reliant upon them. (ID1025784)