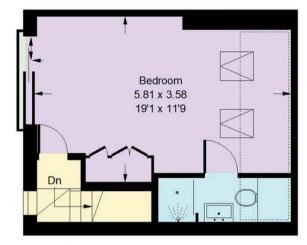

Upstairs, two generous double bedrooms sit alongside a stylish family bathroom, with one bedroom retaining its original fireplace. The top floor has been transformed into a serene master suite, complete with an ensuite and flooded with natural light.

## Waldo Road, NW10

Approx. Gross Internal Area

**First Floor** 

Second Floor

Whilst every attempt has been made to ensure the accuracy of the floor plan, measurements are approximate and not to scale. No guarantee is given on the total square footage of the property quoted on the plan. Figures given are for guidance. Plan is for illustration purposes only, not to be used for valuations.