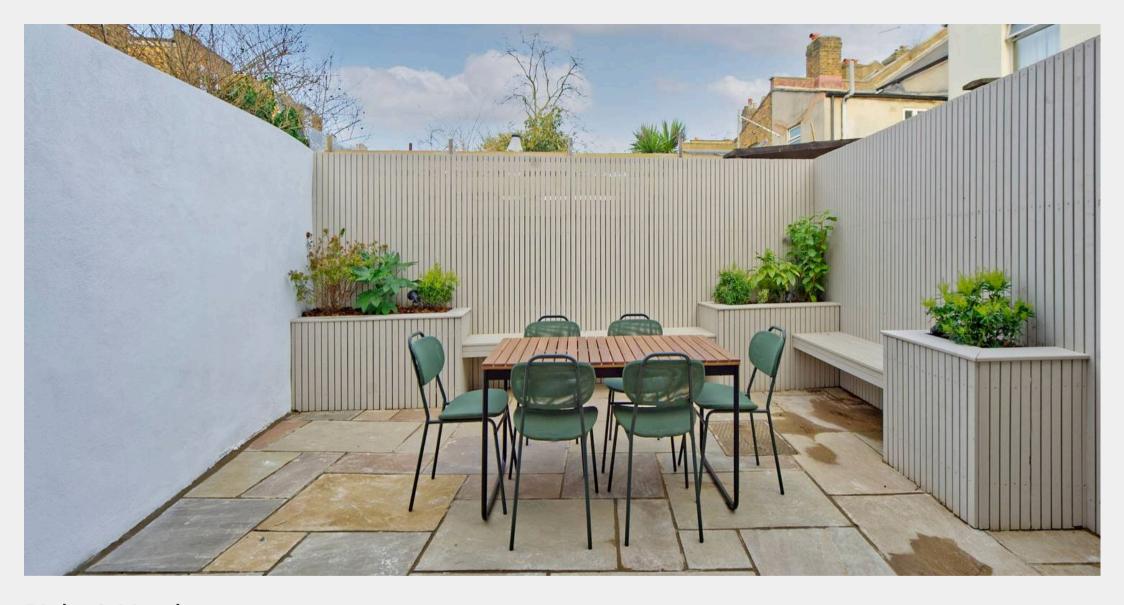

The front living room is warm and inviting, with restored wood flooring and a characterful fireplace—an ideal spot to unwind. At the heart of the home, the open-plan kitchen and dining space is bright and airy, with Crittall-style doors opening onto a smartly designed patio garden, perfect for entertaining or simply enjoying a quiet moment outdoors.