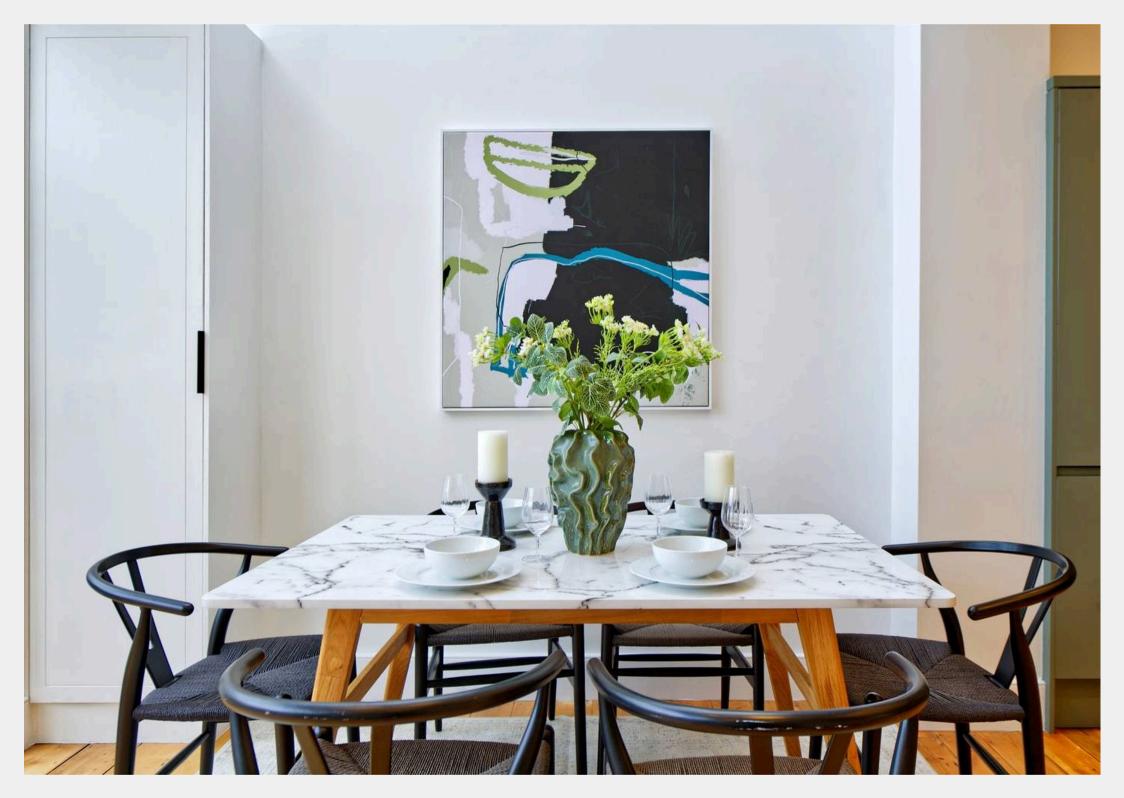

The front living room is warm and inviting, with restored wood flooring and a characterful fireplace—an ideal spot to unwind. At the heart of the home, the open-plan kitchen and dining space is bright and airy, with Crittall-style doors opening onto a smartly designed patio garden, perfect for entertaining or simply enjoying a quiet moment outdoors.