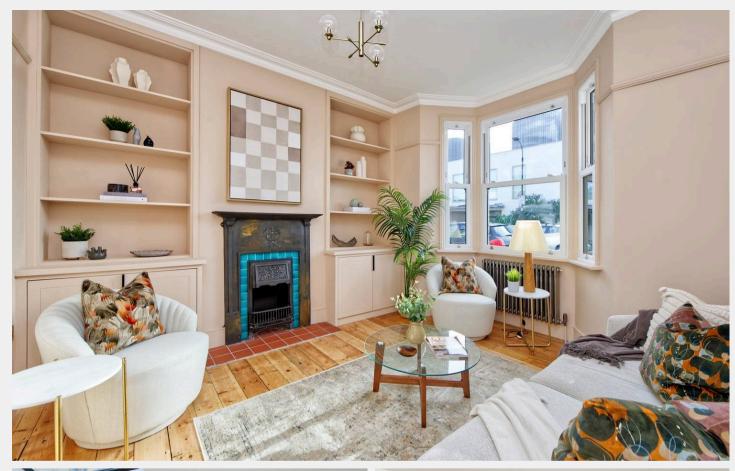

The front living room is warm and inviting, with restored wood flooring and a characterful fireplace—an ideal spot to unwind. At the heart of the home, the open-plan kitchen and dining space is bright and airy, with Crittall-style doors opening onto a smartly designed patio garden, perfect for entertaining or simply enjoying a quiet moment outdoors.