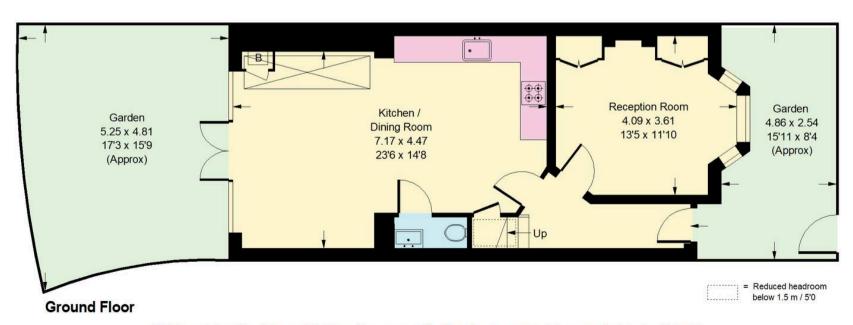

The front living room is warm and inviting, with restored wood flooring and a characterful fireplace—an ideal spot to unwind. At the heart of the home, the open-plan kitchen and dining space is bright and airy, with Crittall-style doors opening onto a smartly designed patio garden, perfect for entertaining or simply enjoying a quiet moment outdoors.

## Waldo Road, NW10

Approx. Gross Internal Area

**First Floor** 

Second Floor

Whilst every attempt has been made to ensure the accuracy of the floor plan, measurements are approximate and not to scale. No guarantee is given on the total square footage of the property quoted on the plan. Figures given are for guidance. Plan is for illustration purposes only, not to be used for valuations.