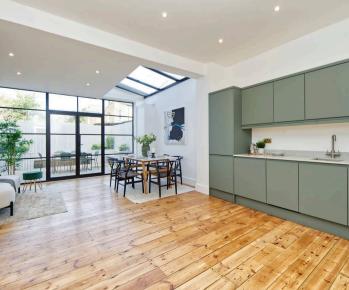

The front living room is warm and inviting, with restored wood flooring and a characterful fireplace—an ideal spot to unwind. At the heart of the home, the open-plan kitchen and dining space is bright and airy, with Crittall-style doors opening onto a smartly designed patio garden, perfect for entertaining or simply enjoying a quiet moment outdoors.