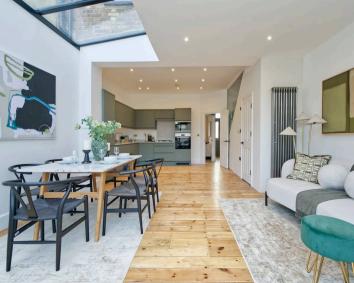

The front living room is warm and inviting, with restored wood flooring and a characterful fireplace—an ideal spot to unwind. At the heart of the home, the open-plan kitchen and dining space is bright and airy, with Crittall-style doors opening onto a smartly designed patio garden, perfect for entertaining or simply enjoying a quiet moment outdoors.