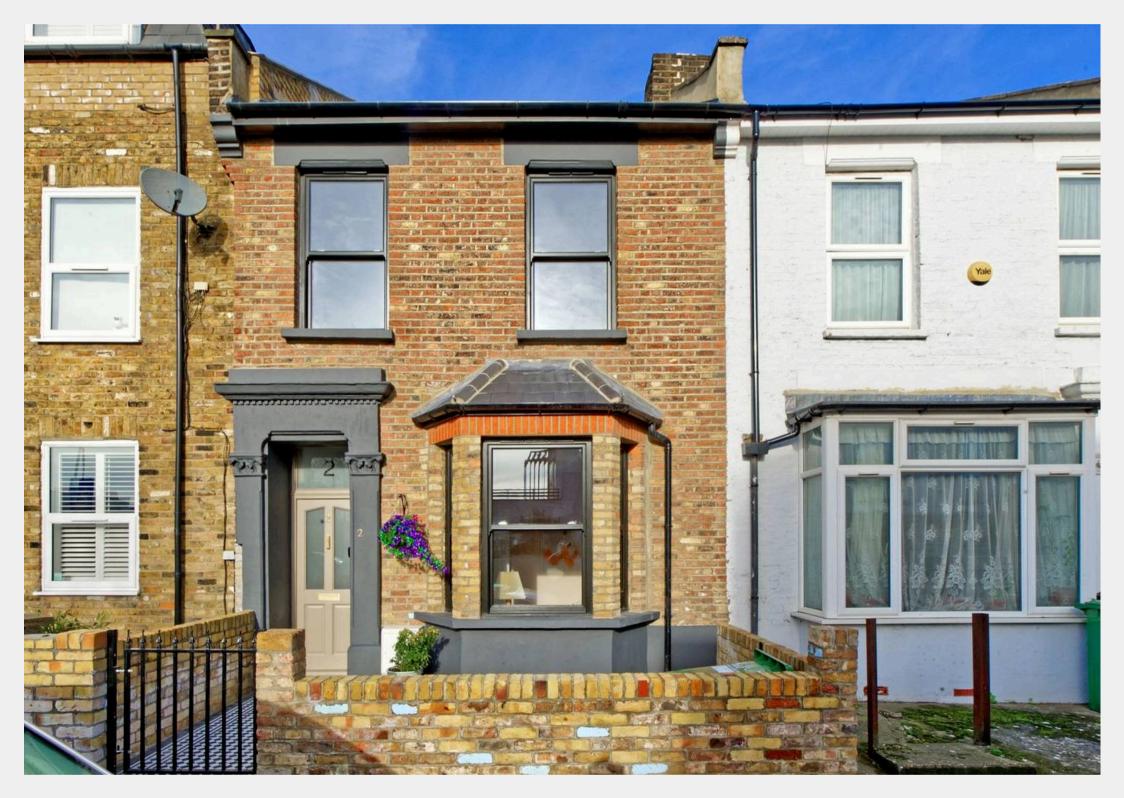

Tucked away on Waldo Road, this beautifully refurbished Victorian home strikes the perfect balance between period charm and contemporary style. Every detail has been carefully considered, from the repointed brickwork on the façade to the reclaimed bricks used in the extension, creating a seamless blend of old and new.