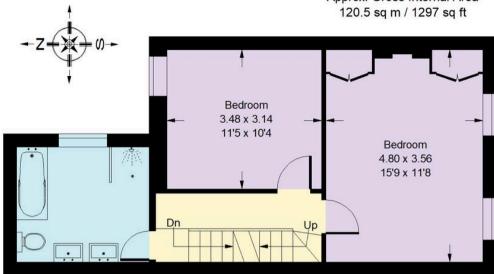

Upstairs, two generous double bedrooms sit alongside a stylish family bathroom, with one bedroom retaining its original fireplace. The top floor has been transformed into a serene master suite, complete with an ensuite and flooded with natural light.

## Waldo Road, NW10

Approx. Gross Internal Area

**First Floor** 

Second Floor

Whilst every attempt has been made to ensure the accuracy of the floor plan, measurements are approximate and not to scale. No guarantee is given on the total square footage of the property quoted on the plan. Figures given are for guidance. Plan is for illustration purposes only, not to be used for valuations.