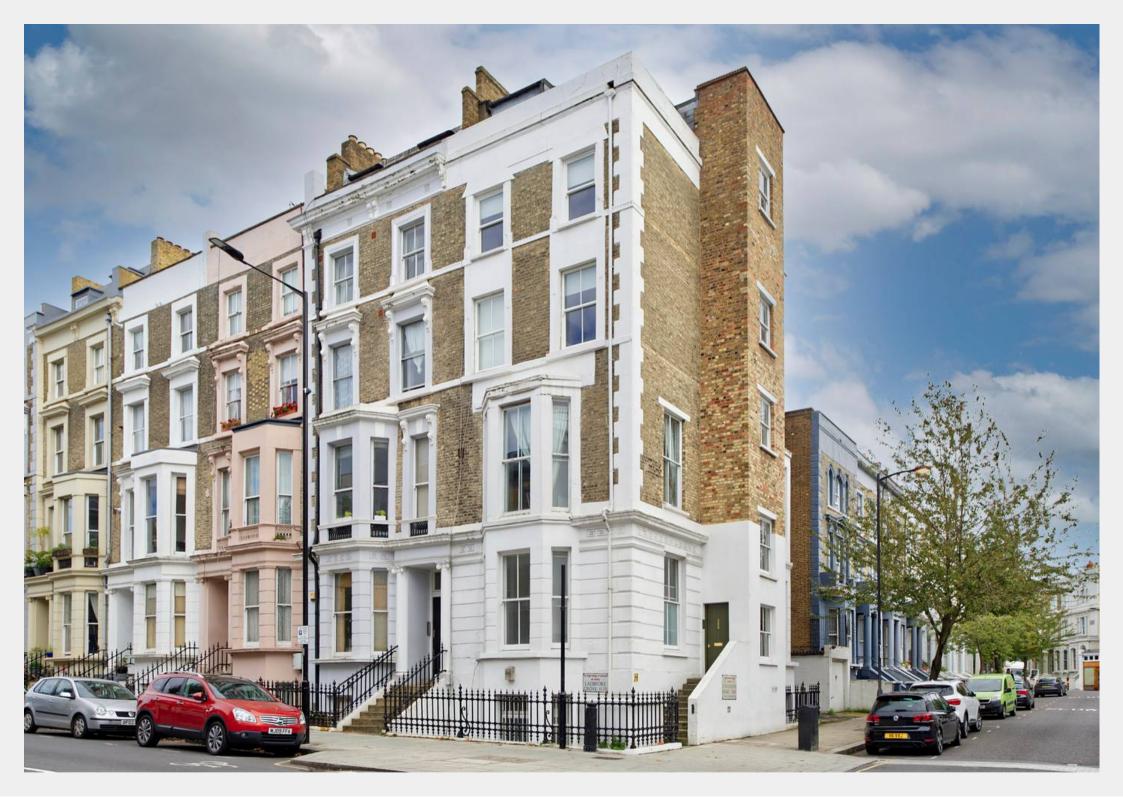

Ladbroke Grove,

London. W10 5LU

£730,000

An impressively bright and neatly refurbished two-bedroom apartment, nestled in the vibrant heart of North Kensington, W10. Due to its corner location, this elegant home boasts a spacious lateral footprint, rarely found in the grand town houses of Notting Hill. At the far end of the flat, a modern kitchen with sleek, contemporary finishes enjoys a dual aspect looking up and across the road through tall sash windows. Beside this, a large, luminous living room complete with chimney breast and open bay window is the perfect spot to relax and to entertain. High ceilings throughout enhance the sense of space, flooding every corner with natural light. Both bedrooms, one a little larger than the other, offer comfort and practicality with good storage and quiet refuge behind their secondary glazing. The large shower room, sitting in the centre of the home is handsomely designed and very generous.

- Great ceiling heights
- Beside Portobello & Golborne Roads
- No onward chain
- Lateral space

Positioned just moments away from the eclectic mix of boutiques, restaurants, and the world-renowned market of Golborne Road and Portobello Road, this exceptional home enjoys enviable proximity to the buzz of West London. Ladbroke Grove station (Circle & Hammersmith & City lines) is also within easy reach, ensuring swift connections across the city.