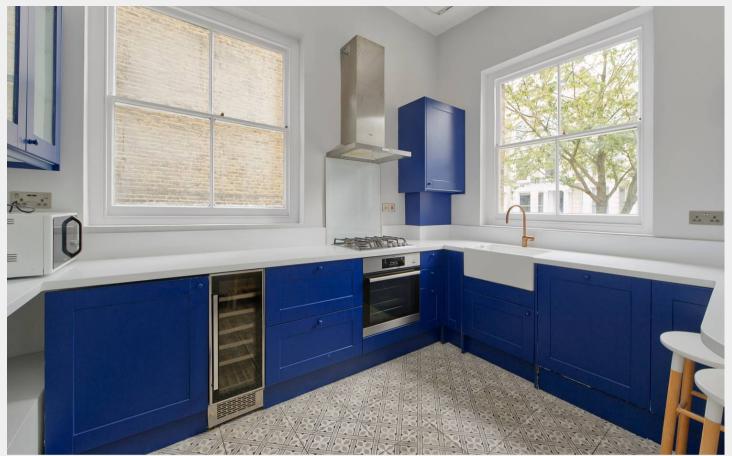

Ladbroke Grove,

London. W10 5LU

£730,000

An impressively bright and neatly refurbished two-bedroom apartment, nestled in the vibrant heart of North Kensington, W10. Due to its corner location, this elegant home boasts a spacious lateral footprint, rarely found in the grand town houses of Notting Hill. At the far end of the flat, a modern kitchen with sleek, contemporary finishes enjoys a dual aspect looking up and across the road through tall sash windows. Beside this, a large, luminous living room complete with chimney breast and open bay window is the perfect spot to relax and to entertain. High ceilings throughout enhance the sense of space, flooding every corner with natural light. Both bedrooms, one a little larger than the other, offer comfort and practicality with good storage and quiet refuge behind their secondary glazing. The large shower room, sitting in the centre of the home is handsomely designed and very generous.