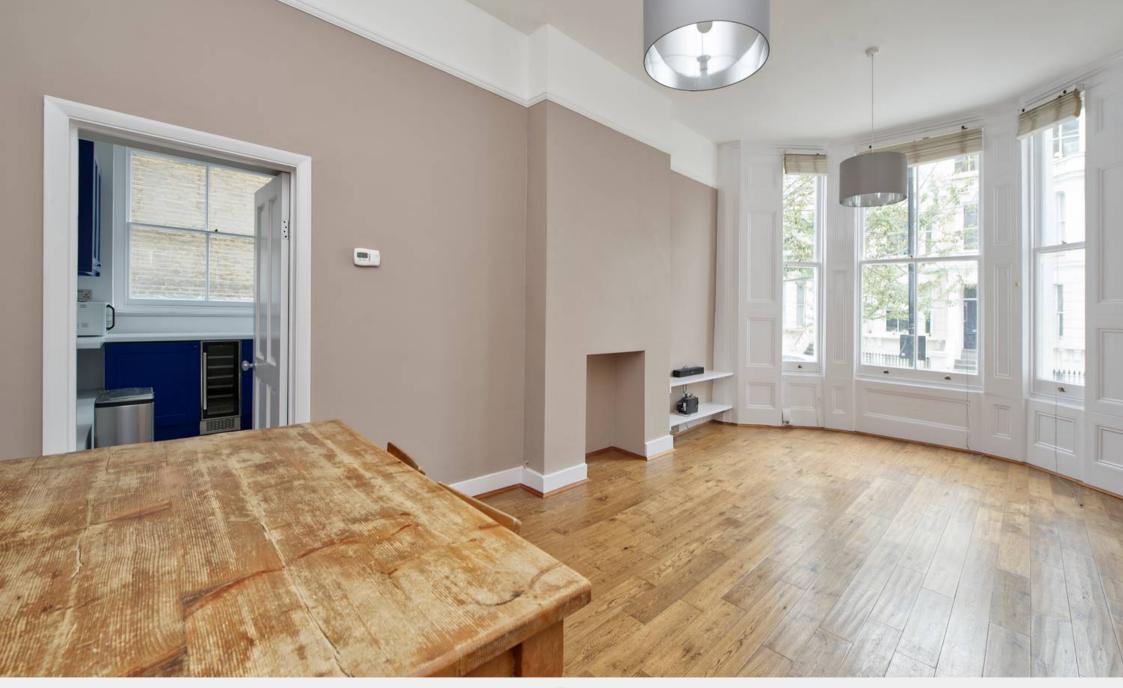

Ladbroke Grove,

London. W10 5LU

£730,000

An impressively bright and neatly refurbished two-bedroom apartment, nestled in the vibrant heart of North Kensington, W10. Due to its corner location, this elegant home boasts a spacious lateral footprint, rarely found in the grand town houses of Notting Hill. At the far end of the flat, a modern kitchen with sleek, contemporary finishes enjoys a dual aspect looking up and across the road through tall sash windows. Beside this, a large, luminous living room complete with chimney breast and open bay window is the perfect spot to relax and to entertain. High ceilings throughout enhance the sense of space, flooding every corner with natural light. Both bedrooms, one a little larger than the other, offer comfort and practicality with good storage and quiet refuge behind their secondary glazing. The large shower room, sitting in the centre of the home is handsomely designed and very generous.