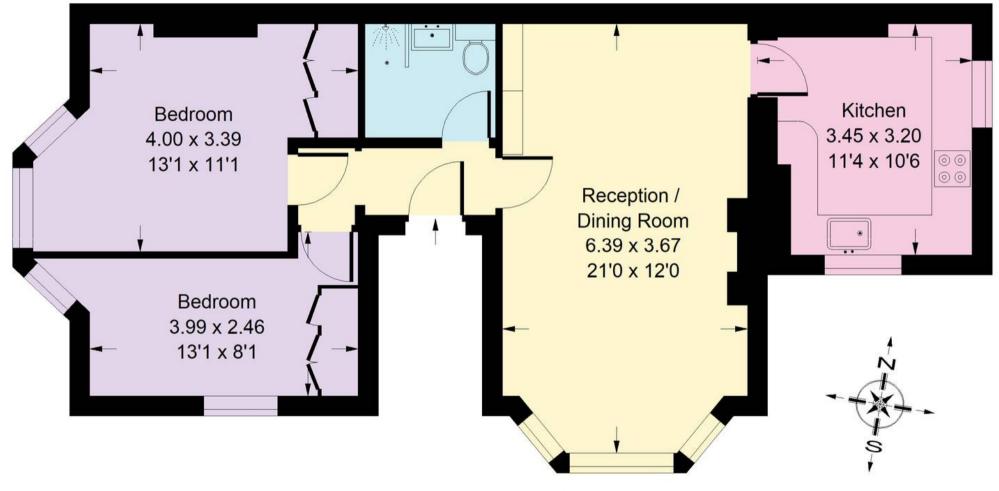

## Ladbroke Grove, W10

Approx. Gross Internal Area 64 sq m / 689 sq ft

## **Raised Ground Floor**

Whilst every attempt has been made to ensure the accuracy of the floor plan, measurements are approximate and not to scale. No guarantee is given on the total square footage of the property quoted on the plan. Figures given are for guidance. Plan is for illustration purposes only, not to be used for valuations.