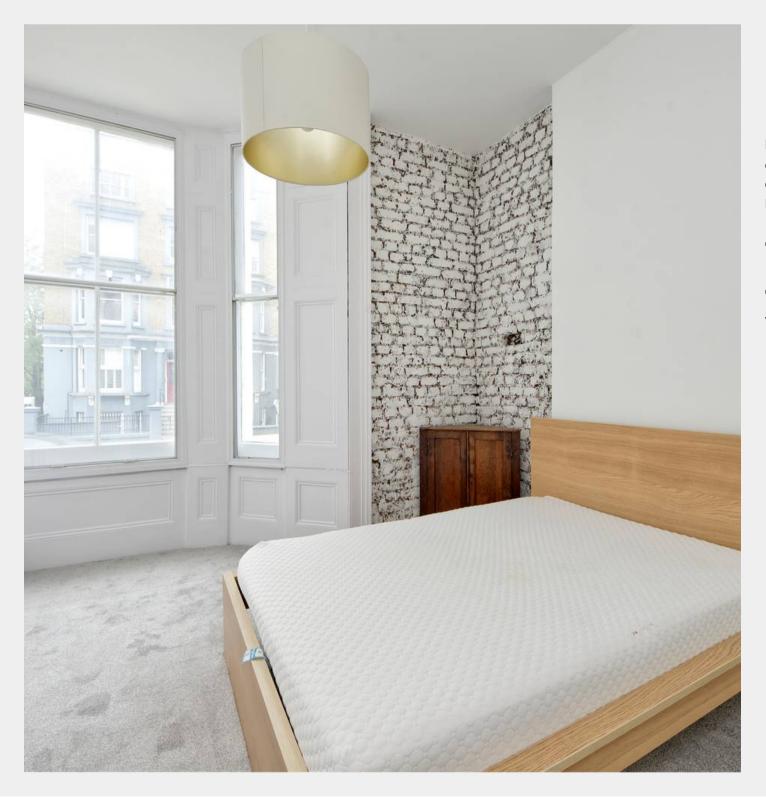

Ladbroke Grove,

London. W10 5LU

£730,000

An impressively bright and neatly refurbished two-bedroom apartment, nestled in the vibrant heart of North Kensington, W10. Due to its corner location, this elegant home boasts a spacious lateral footprint, rarely found in the grand town houses of Notting Hill. At the far end of the flat, a modern kitchen with sleek, contemporary finishes enjoys a dual aspect looking up and across the road through tall sash windows. Beside this, a large, luminous living room complete with chimney breast and open bay window is the perfect spot to relax and to entertain. High ceilings throughout enhance the sense of space, flooding every corner with natural light. Both bedrooms, one a little larger than the other, offer comfort and practicality with good storage and quiet refuge behind their secondary glazing. The large shower room, sitting in the centre of the home is handsomely designed and very generous.