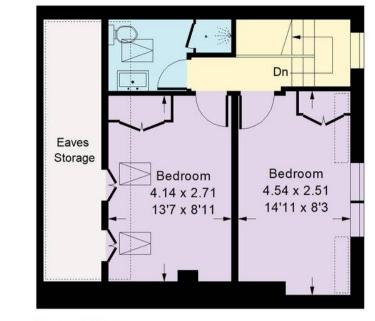

## Eynham Road, W12

Approx. Gross Internal Area 119.5 sq m / 1286 sq ft (Including Eaves Storage = 7.9 sq m / 85 sq ft)

= Reduced headroom below 1.5 m / 5'0

**Ground Floor** 

Second Floor

**First Floor** 

Whilst every attempt has been made to ensure the accuracy of the floor plan, measurements are approximate and not to scale. No guarantee is given on the total square footage of the property quoted on the plan. Figures given are for guidance.