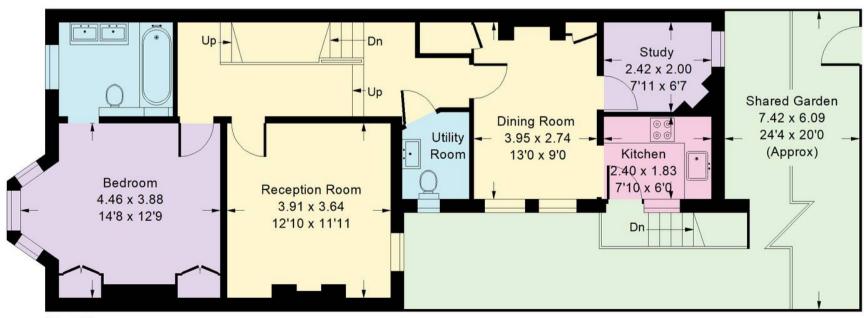

## Eynham Road, W12

Approx. Gross Internal Area 119.5 sq m / 1286 sq ft (Including Eaves Storage = 7.9 sq m / 85 sq ft)

= Reduced headroom below 1.5 m / 5'0

**Ground Floor** 

Second Floor

**First Floor** 

Whilst every attempt has been made to ensure the accuracy of the floor plan, measurements are approximate and not to scale. No guarantee is given on the total square footage of the property quoted on the plan. Figures given are for guidance.