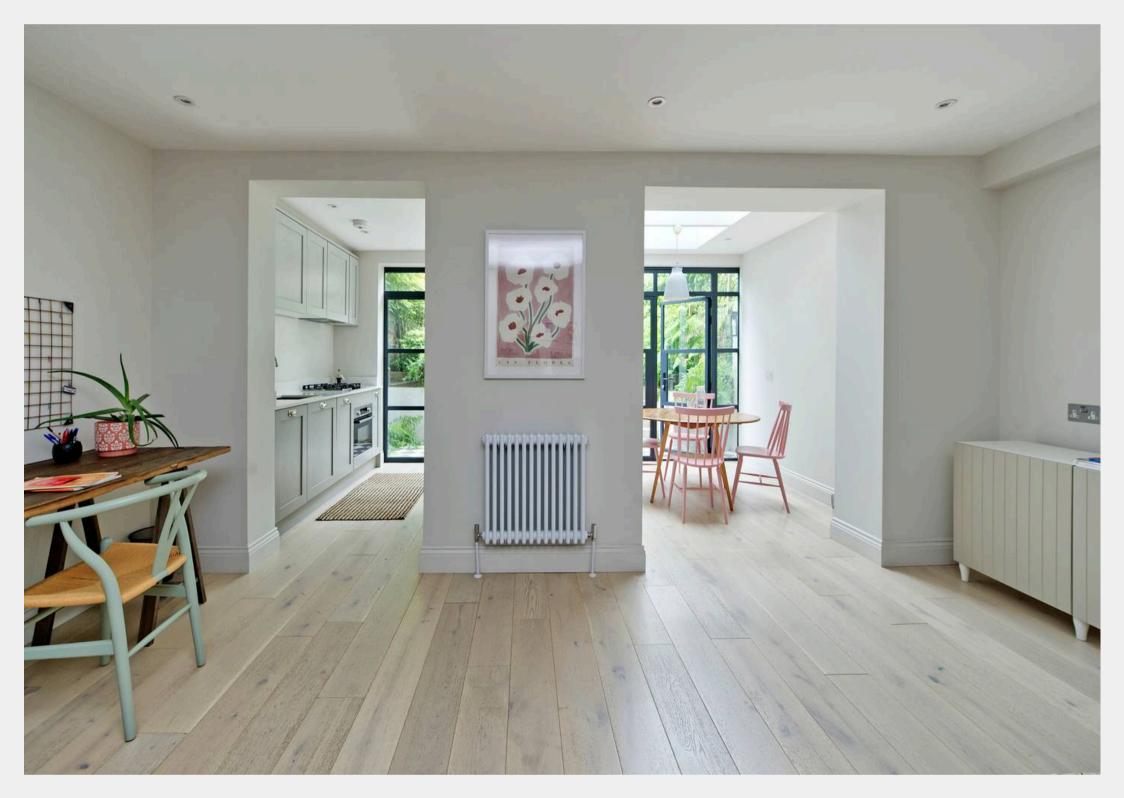

The interior showcases a large, zoned open plan reception room, seamlessly connected to a newly fitted kitchen and designated dining area, perfect for modern living and entertaining. Large heritage style French doors allow for direct access to a private patio and raised garden, providing a tranquil retreat. A spacious bedroom suite occupies the front of the building, with a large south east facing bay window to enjoy the best of the morning light. Both the large ensuite, with individual bath and shower, along with the separate WC are very well appointed and elevate this from a beautiful property to becoming an exceptional home.