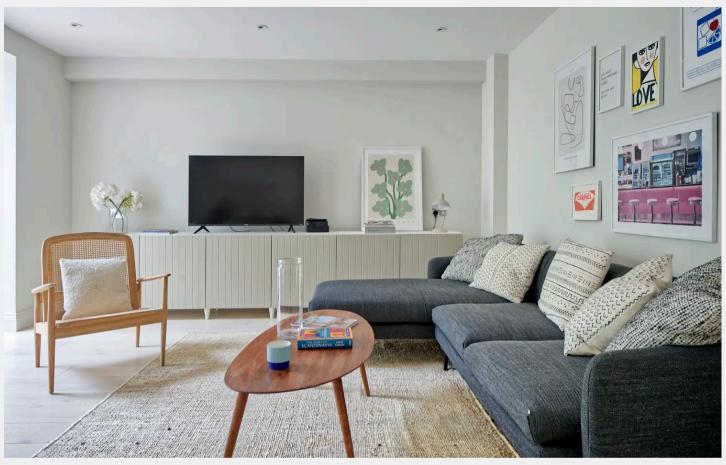

The interior showcases a large, zoned open plan reception room, seamlessly connected to a newly fitted kitchen and designated dining area, perfect for modern living and entertaining. Large heritage style French doors allow for direct access to a private patio and raised garden, providing a tranquil retreat. A spacious bedroom suite occupies the front of the building, with a large south east facing bay window to enjoy the best of the morning light. Both the large ensuite, with individual bath and shower, along with the separate WC are very well appointed and elevate this from a beautiful property to becoming an exceptional home.