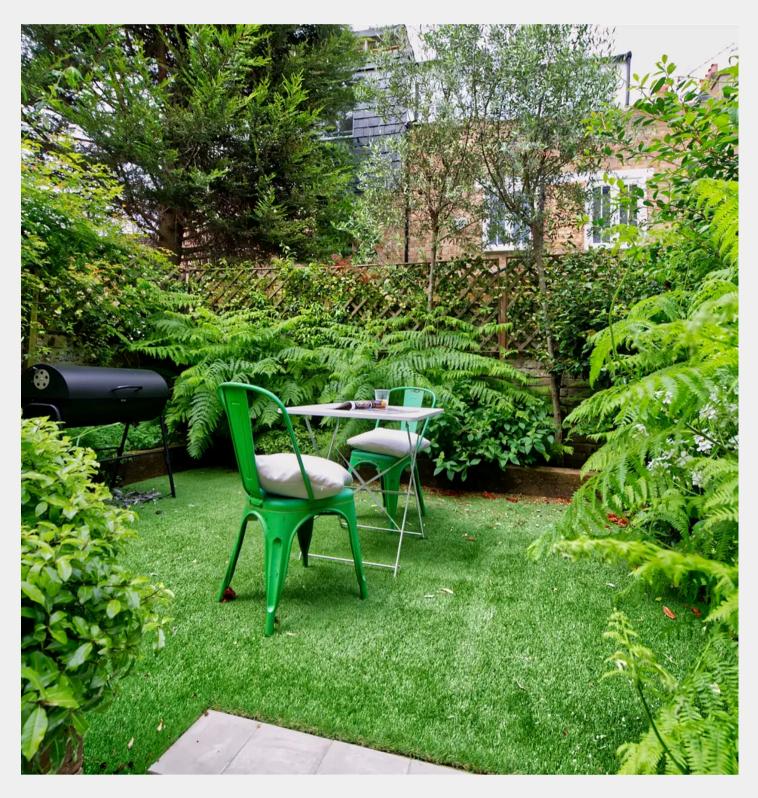

The interior showcases a large, zoned open plan reception room, seamlessly connected to a newly fitted kitchen and designated dining area, perfect for modern living and entertaining. Large heritage style French doors allow for direct access to a private patio and raised garden, providing a tranquil retreat. A spacious bedroom suite occupies the front of the building, with a large south east facing bay window to enjoy the best of the morning light. Both the large ensuite, with individual bath and shower, along with the separate WC are very well appointed and elevate this from a beautiful property to becoming an exceptional home.