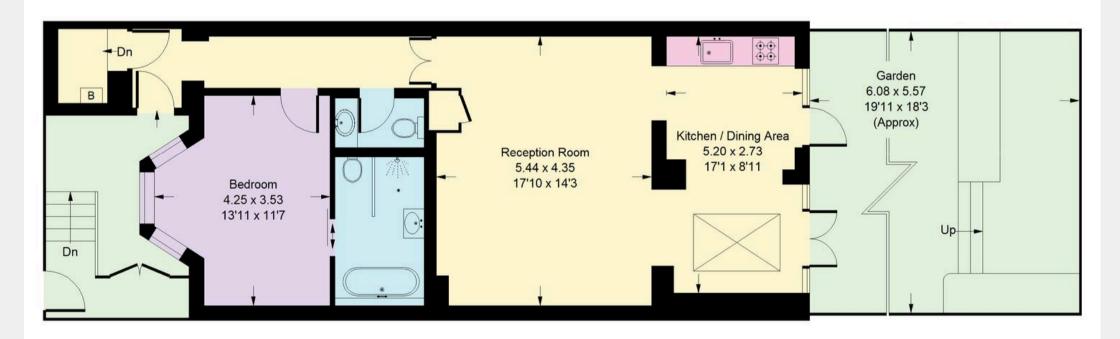

## Westbourne Park Road, W11

Approx. Gross Internal Area 71.3 sq m / 767 sq ft

## **Lower Ground Floor**

Whilst every attempt has been made to ensure the accuracy of the floor plan, measurements are approximate and not to scale.

No guarantee is given on the total square footage of the property quoted on the plan. Figures given are for guidance.

Plan is for illustration purposes only, not to be used for valuations.