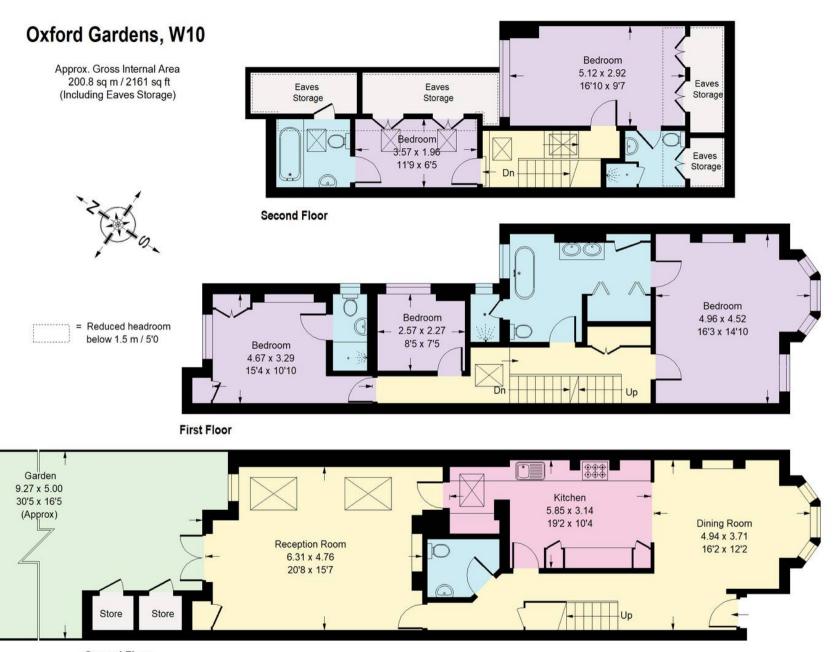

Ascend to the upper levels to discover a haven of tranquillity, where the immaculate principal bedroom awaits, adorned with bespoke in-built wardrobes and a luxurious en suite sanctuary. A further quartet of bedrooms grace the upper floors, three of which boast their own en suite facilities, offering unparalleled comfort and privacy.

EPC Energy Efficiency Rating: E

EPC Environmental Impact Rating: E

- Victorian Home
- Conservation Area
- Generous Accommodation
- Beautifully Presented

**Ground Floor** 