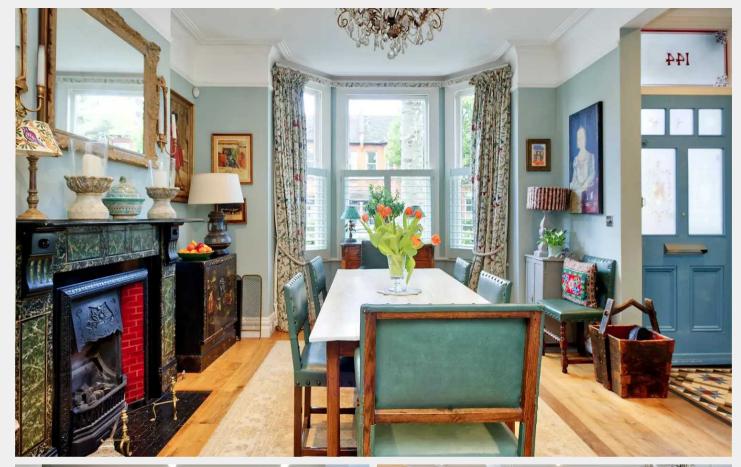

Step through the threshold to reveal a ground floor boasting expansive proportions, seamlessly blending functionality with refined aesthetics. The heart of the home resides within the spacious family kitchen, thoughtfully designed to accommodate lively gatherings and culinary pursuits alike. Adjacent, an inviting dining area beckons, adorned with a resplendent period fireplace, while beyond lies a sprawling reception room bathed in afternoon sunlight, beckoning you through double doors to the enchanting private garden.