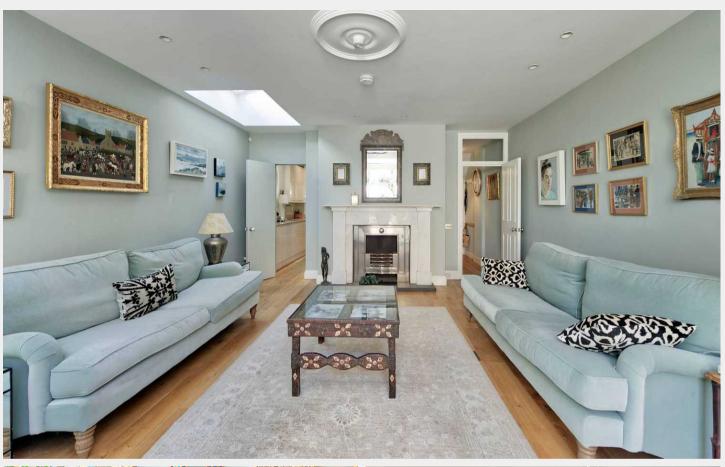

Step through the threshold to reveal a ground floor boasting expansive proportions, seamlessly blending functionality with refined aesthetics. The heart of the home resides within the spacious family kitchen, thoughtfully designed to accommodate lively gatherings and culinary pursuits alike. Adjacent, an inviting dining area beckons, adorned with a resplendent period fireplace, while beyond lies a sprawling reception room bathed in afternoon sunlight, beckoning you through double doors to the enchanting private garden.