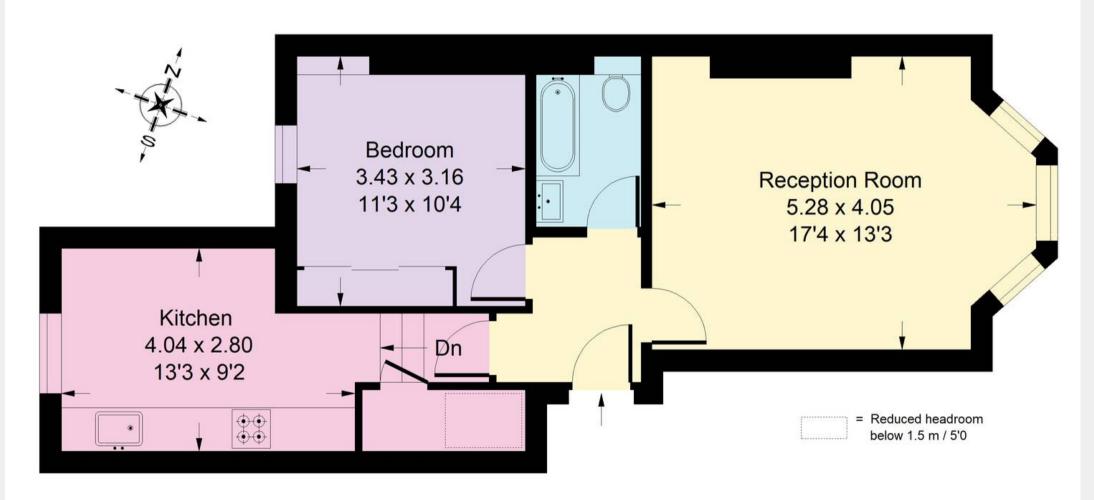

# Leamington Road Villas, W11

Approx. Gross Internal Area 53.7 sq m / 578 sq ft

### **Raised Ground Floor**

Whilst every attempt has been made to ensure the accuracy of the floor plan, measurements are approximate and not to scale.

No guarantee is given on the total square footage of the property quoted on the plan. Figures given are for guidance.

Plan is for illustration purposes only, not to be used for valuations.