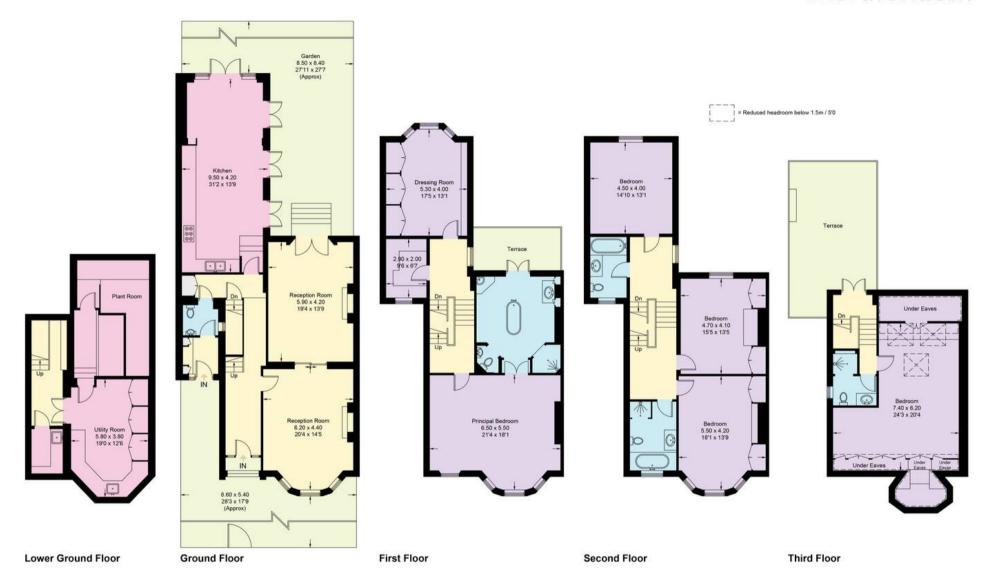

## Quintin Avenue, London, W10

RIGBY & MARCHANT

Approximate Gross Internal Area = 422.0 sq m / 4546 sq ft (Including Eaves)

This plan is for layout guidance only. Not drawn to scale unless stated. Windows and door openings are approximate. Whilst every care is taken in the preparation of this plan, please check all dimensions, shapes and compass bearings before making any decisions reliant upon them. (ID1099401)