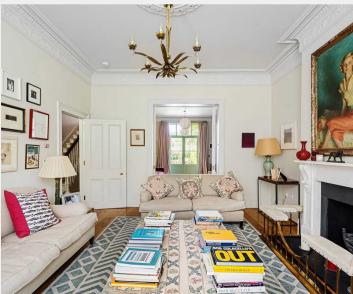

The ground floor features stunning wooden floors throughout, leading into a double reception room with soaring ceilings and elegant double doors that open to a beautifully landscaped, south-facing garden. The spacious eat-in kitchen is bathed in natural light, with striking Crittall style glass doors connecting seamlessly to the garden. A practical boot room with generous storage provides additional convenience from a separate entrance at the front of the house.