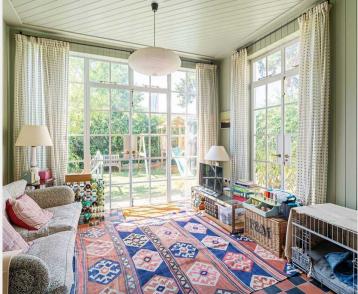

The ground floor features stunning wooden floors throughout, leading into a double reception room with soaring ceilings and elegant double doors that open to a beautifully landscaped, south-facing garden. The spacious eat-in kitchen is bathed in natural light, with striking Crittall style glass doors connecting seamlessly to the garden. A practical boot room with generous storage provides additional convenience from a separate entrance at the front of the house.