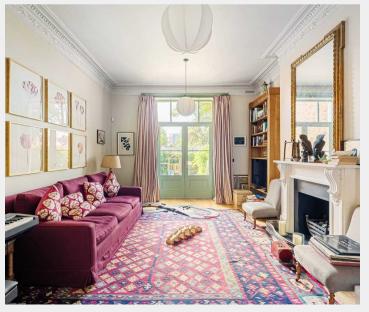

The ground floor features stunning wooden floors throughout, leading into a double reception room with soaring ceilings and elegant double doors that open to a beautifully landscaped, south-facing garden. The spacious eat-in kitchen is bathed in natural light, with striking Crittall style glass doors connecting seamlessly to the garden. A practical boot room with generous storage provides additional convenience from a separate entrance at the front of the house.