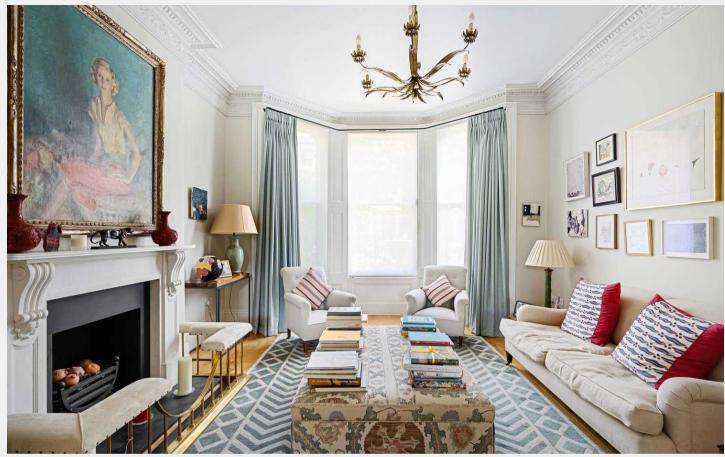

The ground floor features stunning wooden floors throughout, leading into a double reception room with soaring ceilings and elegant double doors that open to a beautifully landscaped, south-facing garden. The spacious eat-in kitchen is bathed in natural light, with striking Crittall style glass doors connecting seamlessly to the garden. A practical boot room with generous storage provides additional convenience from a separate entrance at the front of the house.