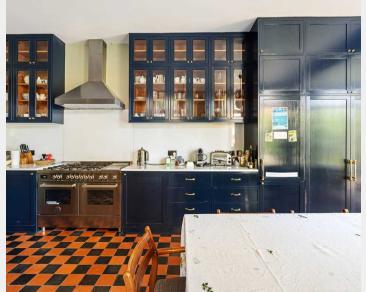

The ground floor features stunning wooden floors throughout, leading into a double reception room with soaring ceilings and elegant double doors that open to a beautifully landscaped, south-facing garden. The spacious eat-in kitchen is bathed in natural light, with striking Crittall style glass doors connecting seamlessly to the garden. A practical boot room with generous storage provides additional convenience from a separate entrance at the front of the house.

On the lower ground floor, you'll find an extra kitchen space and a substantial utility room, both perfect for family needs. The first floor is an indulgent retreat, dedicated entirely to the principal suite, which boasts a thoughtfully designed en-suite bathroom, private roof terrace, and separate his and hers dressing rooms. The second and third floors offer four further double bedrooms and three additional bathrooms, all finished to the highest standard.