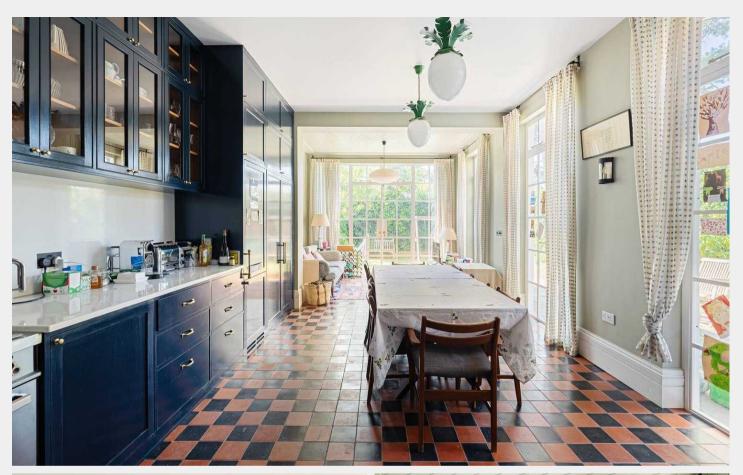

The ground floor features stunning wooden floors throughout, leading into a double reception room with soaring ceilings and elegant double doors that open to a beautifully landscaped, south-facing garden. The spacious eat-in kitchen is bathed in natural light, with striking Crittall style glass doors connecting seamlessly to the garden. A practical boot room with generous storage provides additional convenience from a separate entrance at the front of the house.

On the lower ground floor, you'll find an extra kitchen space and a substantial utility room, both perfect for family needs. The first floor is an indulgent retreat, dedicated entirely to the principal suite, which boasts a thoughtfully designed en-suite bathroom, private roof terrace, and separate his and hers dressing rooms. The second and third floors offer four further double bedrooms and three additional bathrooms, all finished to the highest standard.