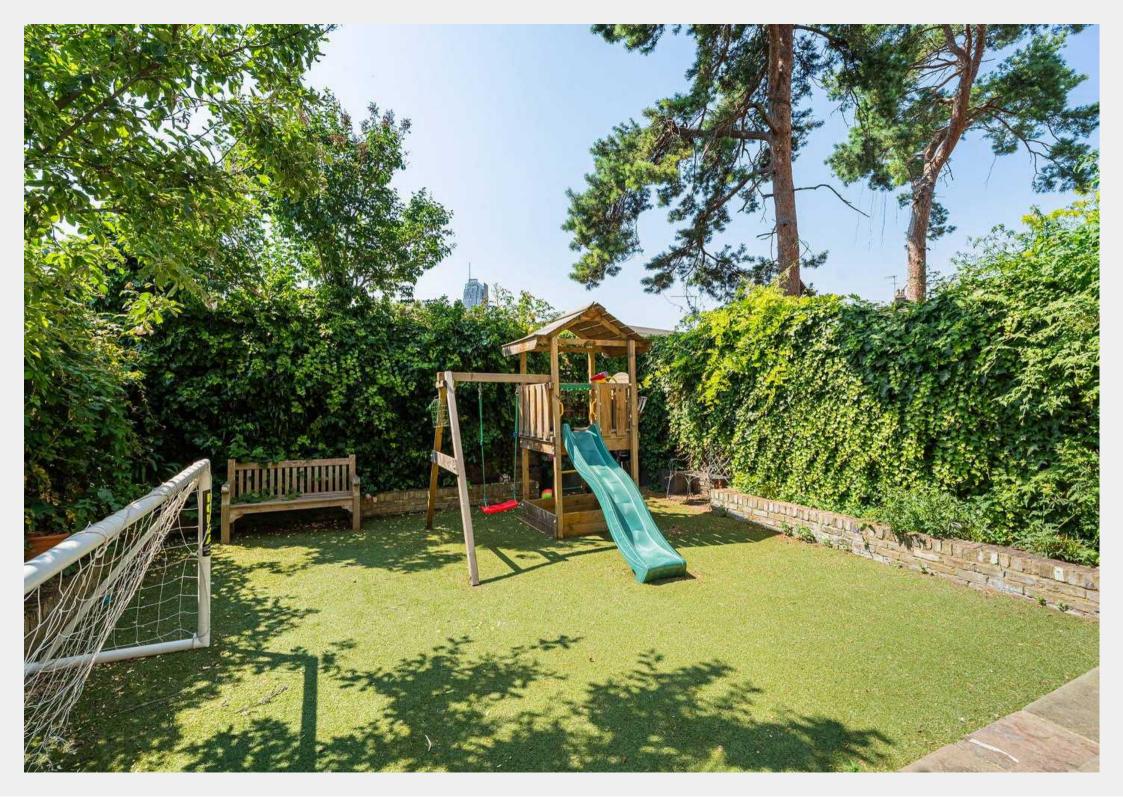

The ground floor features stunning wooden floors throughout, leading into a double reception room with soaring ceilings and elegant double doors that open to a beautifully landscaped, south-facing garden. The spacious eat-in kitchen is bathed in natural light, with striking Crittall style glass doors connecting seamlessly to the garden. A practical boot room with generous storage provides additional convenience from a separate entrance at the front of the house.

At the top, a generous roof terrace offers sweeping south-facing views, the perfect spot for relaxation or entertaining.

St Quintin Avenue is in the heart of North Kensington village within the Royal Borough of Kensington and Chelsea.